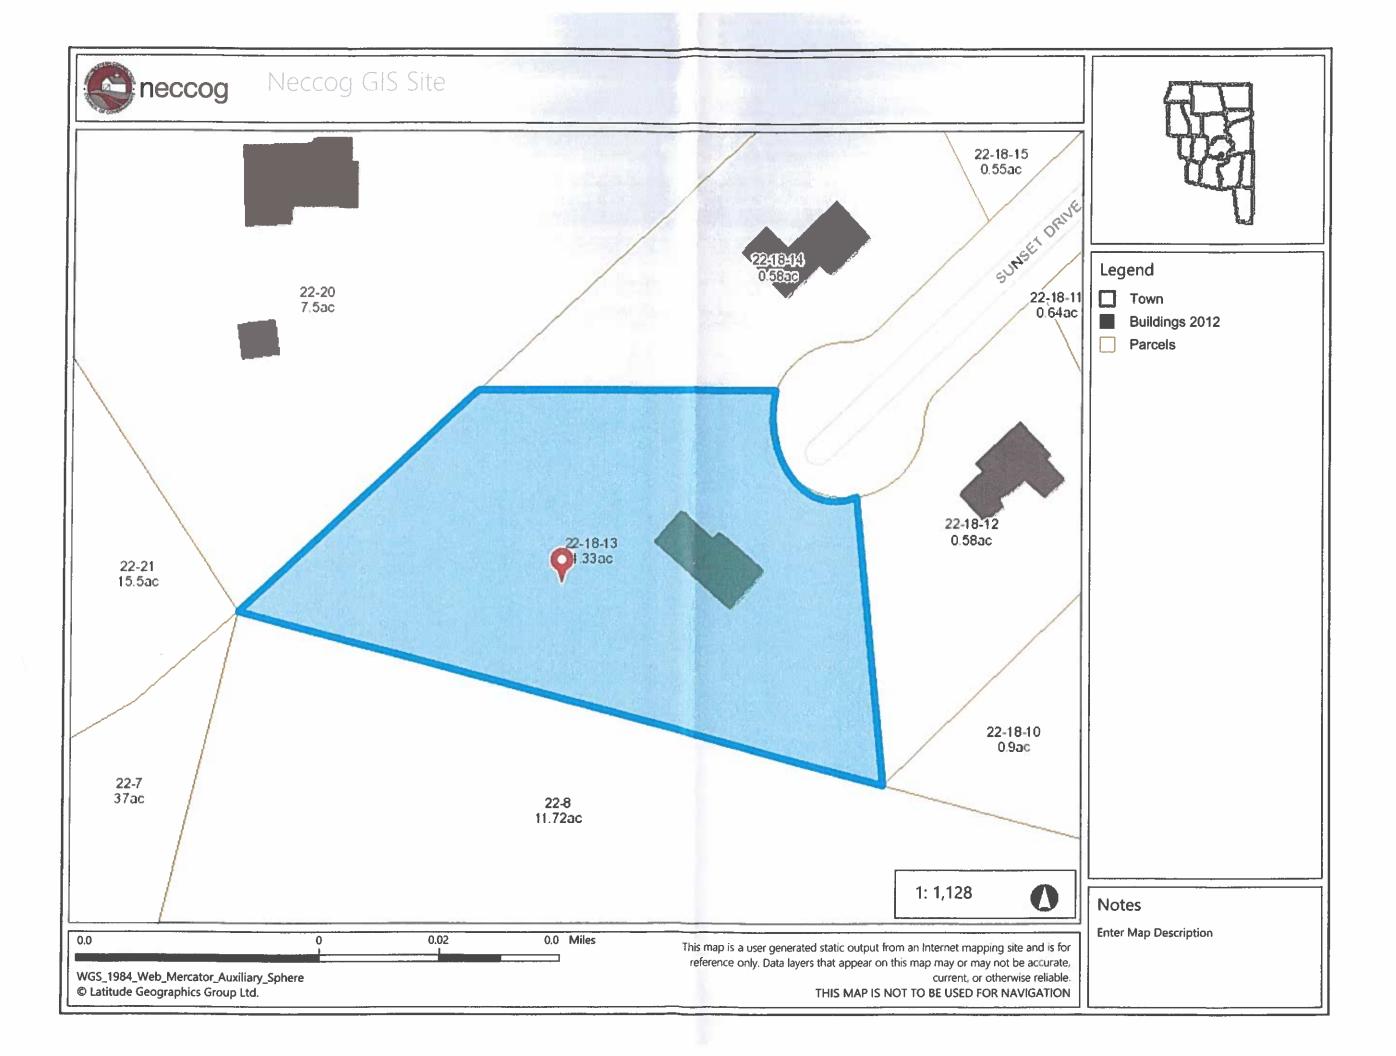

#### Call to Order:

**Seating of Alternates:** 

**Approval of Minutes:** Regular Meeting Minutes October 16, 2023.

**Public Hearing:** 

Reading of legal notice:

1. ZBA 23-002 Edward & Kelly Berthiaume, 17 Sunset Drive Extension, Map 22, Lot 18-13, 1.33 Acres, R-30 Zone: Requesting a variance of section 3.B.5.2.1 of the Zoning Regulations from the minimum front yard setback of 50 feet to 35 feet to construct a 35-foot x 6-foot front porch.

#### **Unfinished Business:**

1. ZBA 23-002 Edward & Kelly Berthiaume, 17 Sunset Drive Extension, Map 22, Lot 18-13, 1.33 Acres, R-30 Zone: Requesting a variance of section 3.B.5.2.1 of the Zoning Regulations from the minimum front yard setback of 50 feet to 35 feet to construct a 35-foot x 6-foot front porch.

#### **New Application Received:**

1. ZBA 23-002 Edward & Kelly Berthiaume, 17 Sunset Drive Extension, Map 22, Lot 18-13, 1.33 Acres, R-30 Zone: Requesting a variance of section 3.B.5.2.1 of the Zoning Regulations from the minimum front yard setback of 50 feet to 35 feet to construct a 35-foot x 6-foot front porch.