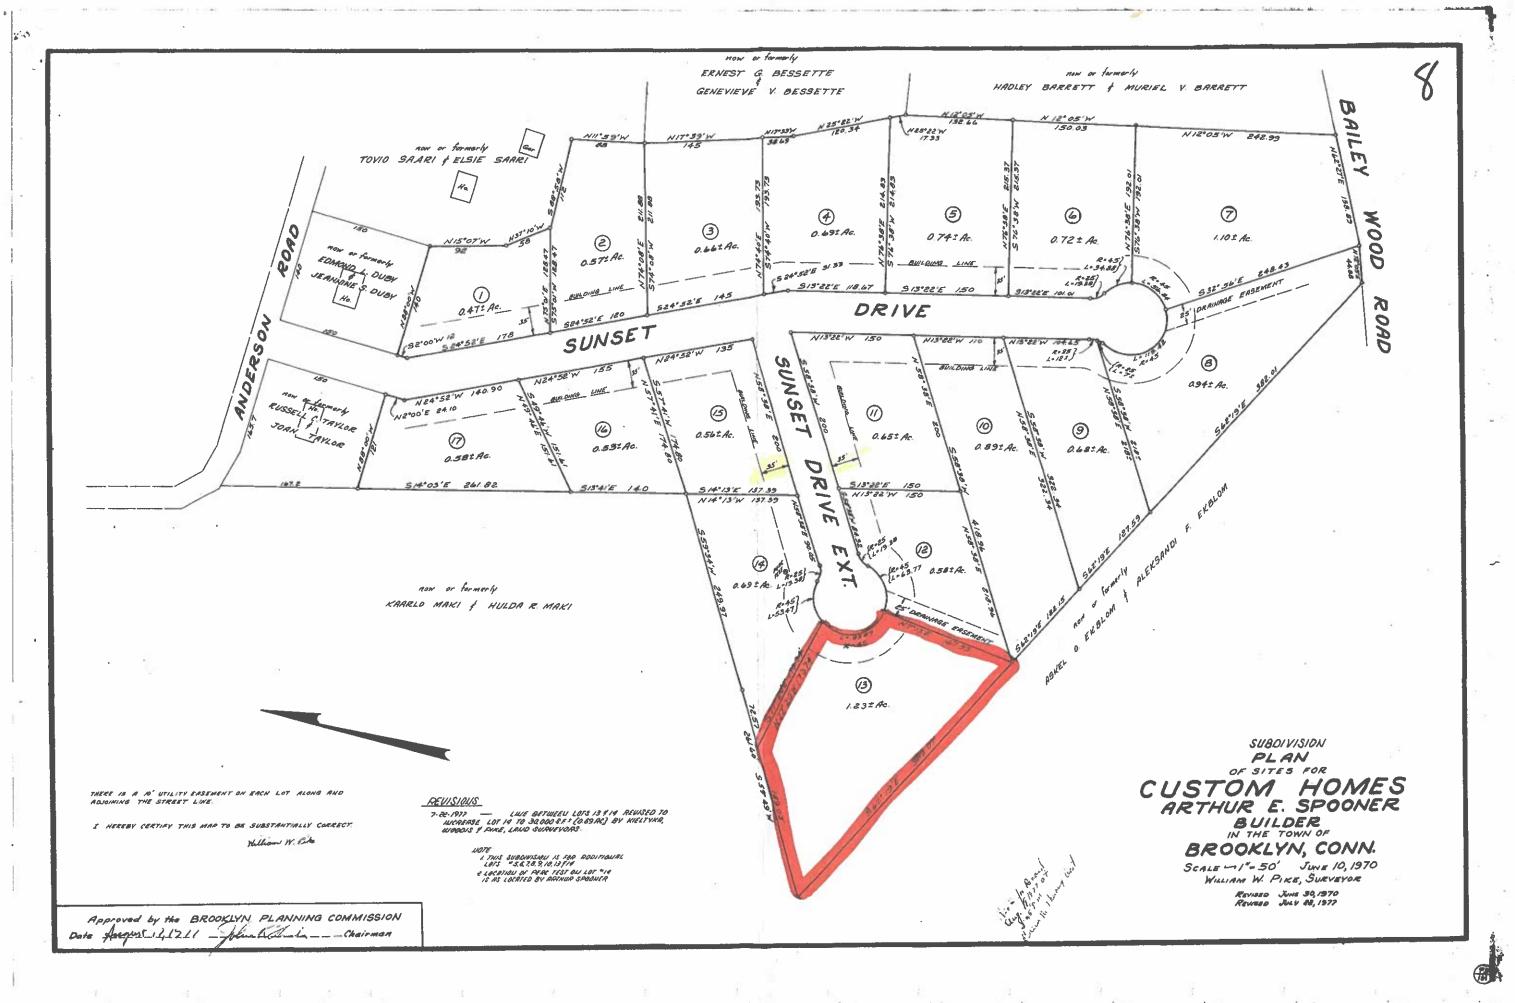

Paul Archer provided an introduction to the project:

The original extension of Sunset Drive was recorded in June 1967 - subdivision was in effect, although zoning was not. At that time, the setback was 35-feet, whereas now it is 50-feet. The owners would like to construct a front porch and are asking for a variance to go back to the original 35-feet.