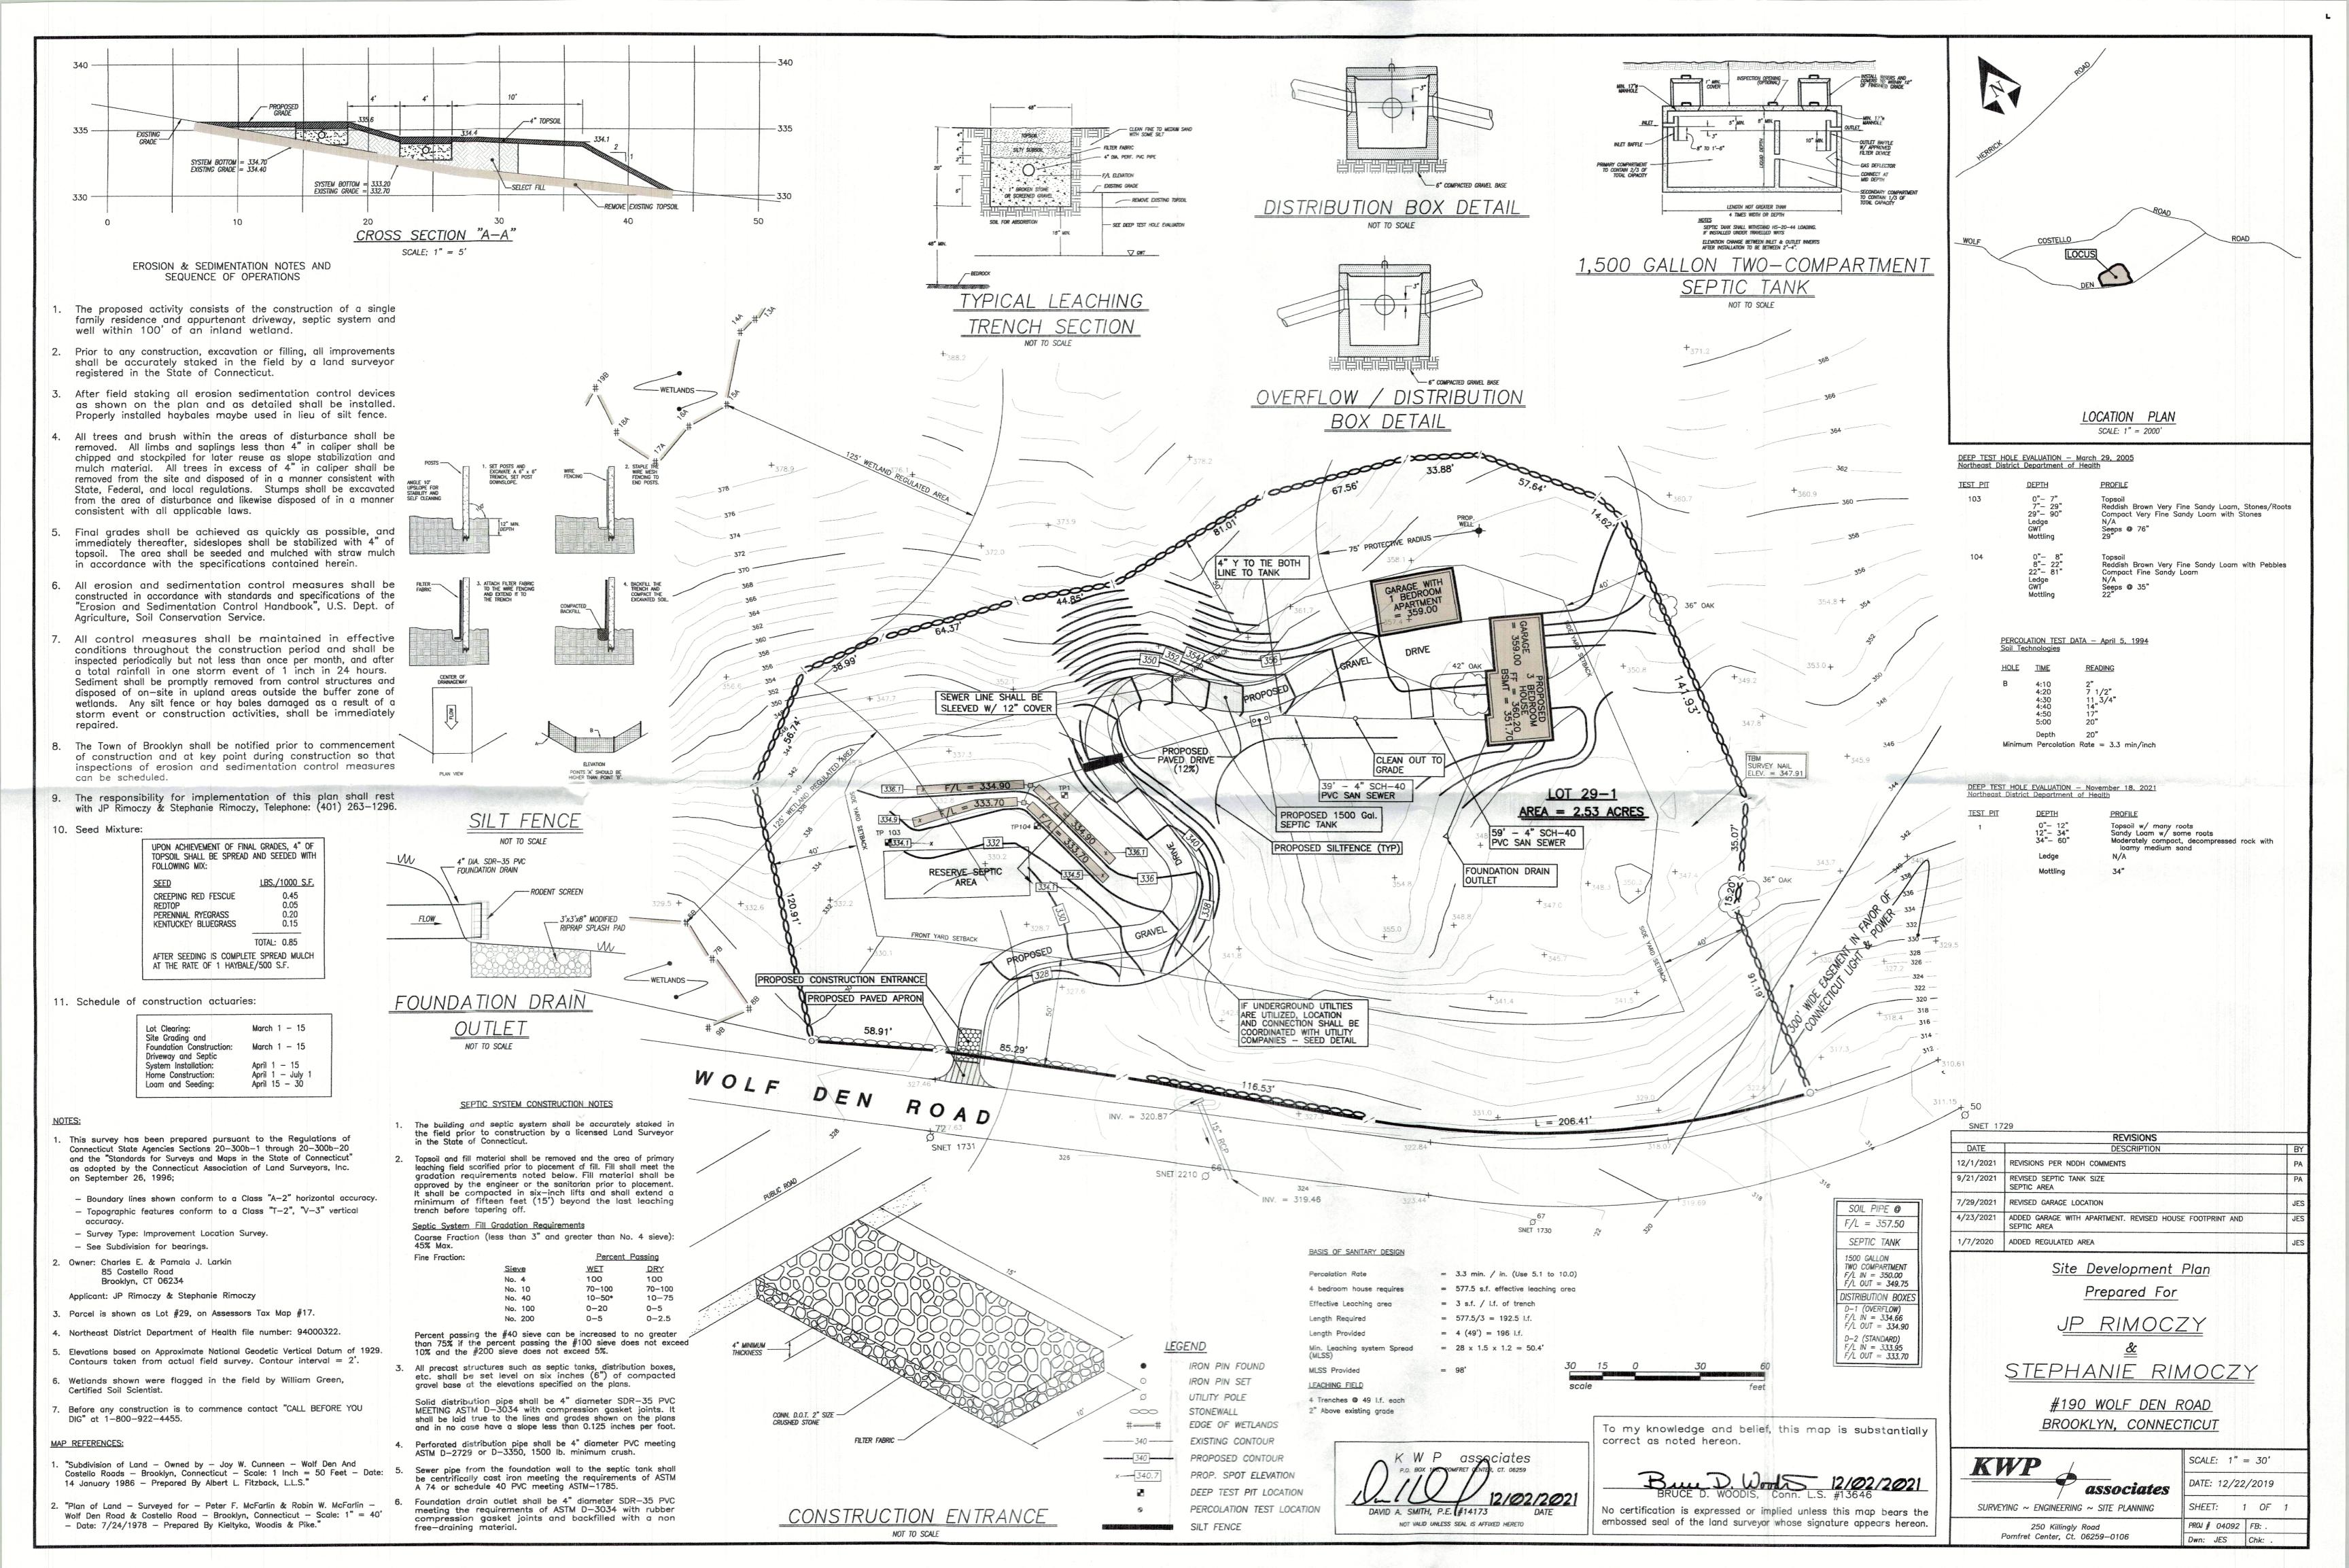

## Sanitary Report:

Soils on the subject property are suitable for the installation of the onsite septic system. Test holes were done by the Northeast District Department of Health an indicated restrictive Soils at 22" to 34" with a percolation rate less than 5 minutes per inch. With these conditions combined with the existing terrain allows for the design of a minimally sized system for the proposed 3-bedroom house along with the in-law apartment all designed in accordance with the state health code. The septic system design as shown on the Site Plan has been approved by the Northeast District Department of Health. We have enclosed the approval letter from the Health Department.

## Water Supple:

The Proposed House and in-law apartment will be served by a drilled well, location is depicted on the Site Plan. The location of the proposed well and capacity will all be done in accordance to the state health code.

## **Impact Statement:**

We feel the proposed use will not have any impact to the surrounding properties. The Proposed Garage with the in-law apartment is located approximately 240 feet off the northerly road line of Wolf Den Road and will be located approximately 30 feet above the road.

SUBJECT: FILE #20000160 -- WOLF DEN ROAD #190, MAP #17, LOT #29-1, BROOKLYN, CT

Dear John Paul & Stephanie Rimoczy:

The subject plan (KWP ASSOCIATES, RIMOCZY, PROJ#04092, DRAWN 12/22/2019, LAST REVISED 12/01/2021) submitted on 12/03/2021 has been reviewed, as requested. Following completion of this review, it has been determined that the subject plan will meet the requirements of the Technical Standards for a 3-bedroom house with 1-bedroom detached In Law Apartment based on the following:

- 1. CT licensed surveyor must stake house, benchmark, and septic system, offset stakes to include flow line or bottom of trench elevation.
- 2. Permanent benchmark to be set within 50 feet horizontally and 12 feet vertically of septic system.
- 3. A bottom of excavation inspection is required once the topsoil has been removed.
- 4. A current sieve analysis of select fill material (within past 30 days) must be submitted to the Northeast District Department of Health (NDDH).
- 5. Select fill is to be perced once in place.
- 6. An engineer/surveyor's As-Built drawing (to include ties to the house) is to be submitted following the final inspection and approval of installation by NDDH.
- 7. Installer to schedule and be present for the final inspection with NDDH staff. Level to be set up for verification of elevations OR an Engineer's As Built will be required.
- 8. Notice of Exception granted by State of Connecticut Dept of Public Health for a Central System.
- 9. Sewer line from garage shall be sleeved and have 12" of cover.

FILE #210000160 MAP #17 LOT#29-1 DL #29B

TOWN: BROOKLYN INSTALLER: JOHN ALBRECHT (SIG ON FILE)

STREET: 190 WOLF DEN ROAD CT LIC #3609 EXPIRES: 02/28/2022

PROPERTY OWNER: JOHN PAUL & STEPHANIE RIMOCZY

Residential: No. of Bedrooms: 3 w/1 Bedroom detached In Law Apt

### SPECIFIC INSTRUCTIONS:

- Install per plot plan (KWP Associates, Project #04092, Drawn: 12/22/2019, Revised: 12/01/2021).
- CT Licensed Surveyor must stake house, benchmark and septic system, offset stakes to include flow line or bottom of trench elevations. Benchmark is to be located within 10-15 feet of proposed system.
- Install a 1,500-gallon two compartment septic tank with outlet baffle filter.
- Sewer line from 1 bedroom apartment garage shall be sleeved with 12" of cover.
- Install 588 square feet of effective leaching area consisting of 4 49' long stone and pipe trenches (12"x48")
- Maximum depth into existing grade not to exceed 0 inches. Bottom of system shall be 2" above existing grade as shown on plan.
- Topsoil is to be removed and replaced with select septic fill/C33 sand. Current sieve analysis (within 30 days), for select fill/C33 sand is required. Perc test is to be conducted in the select fill.
- Bottom of excavation inspection is required once topsoil has been removed.
- Installer to schedule and be present for final inspection with NDDH staff and have level set up so that elevations may be verified or an
- Engineer's as-built and installer's checklist to be submitted to NDDH as required.
- Notice of Exception granted by State of Connecticut Dept of Public Health for a Central System.