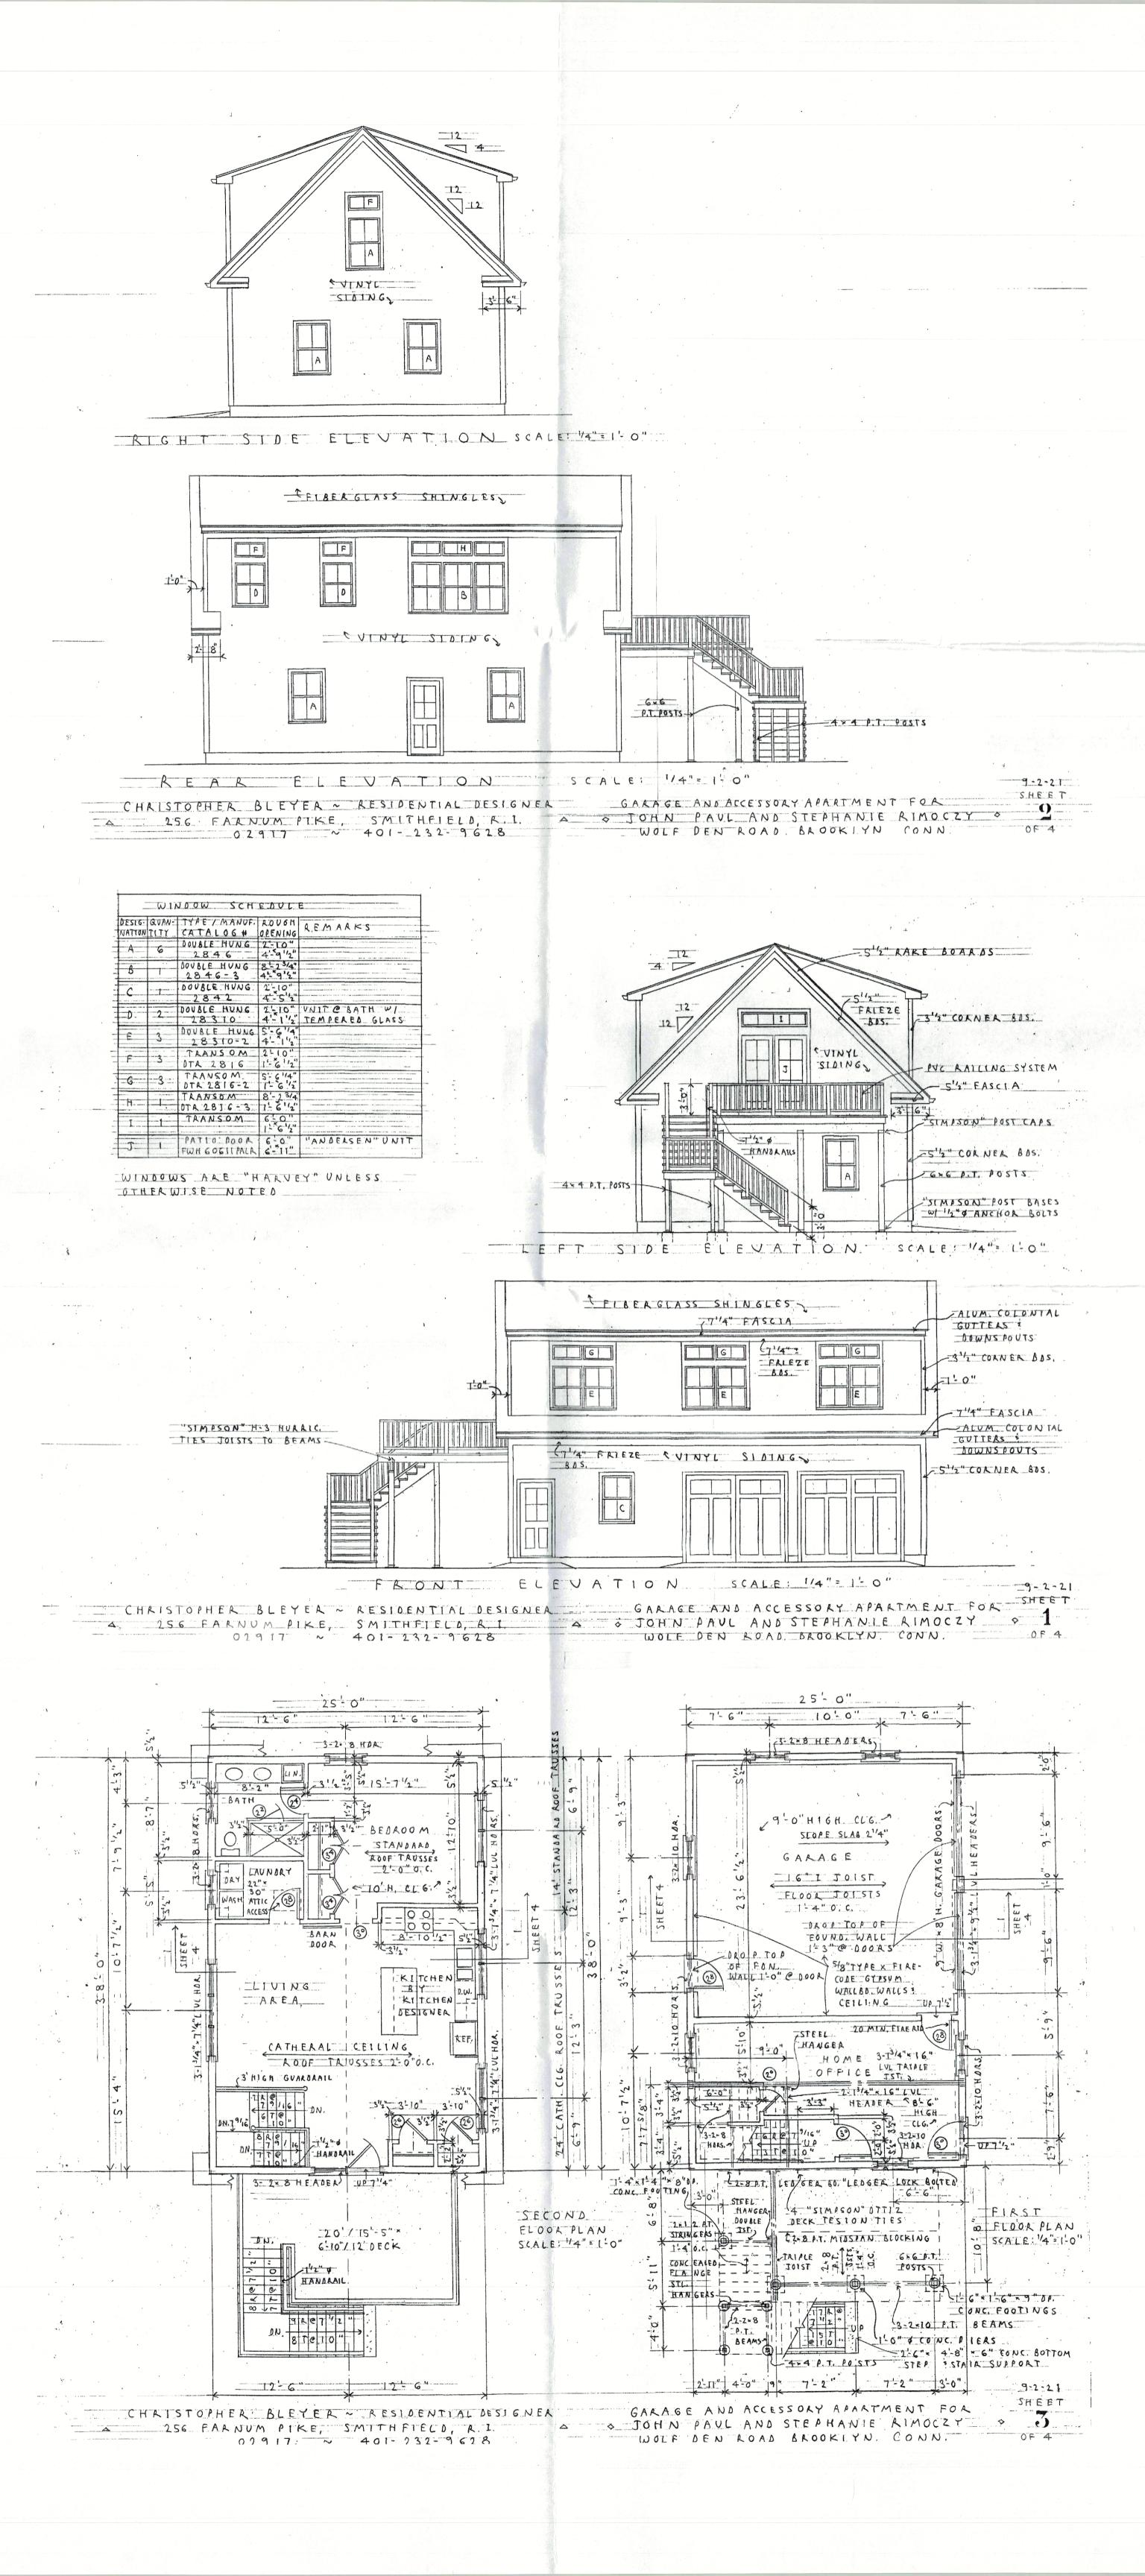

## Statement of Use:

The Proposed in-law apartment will be constructed in a space above the proposed 2 Car Garage that is shown on the Site Plan. We have also enclosed the floor plan layout for the apartment.