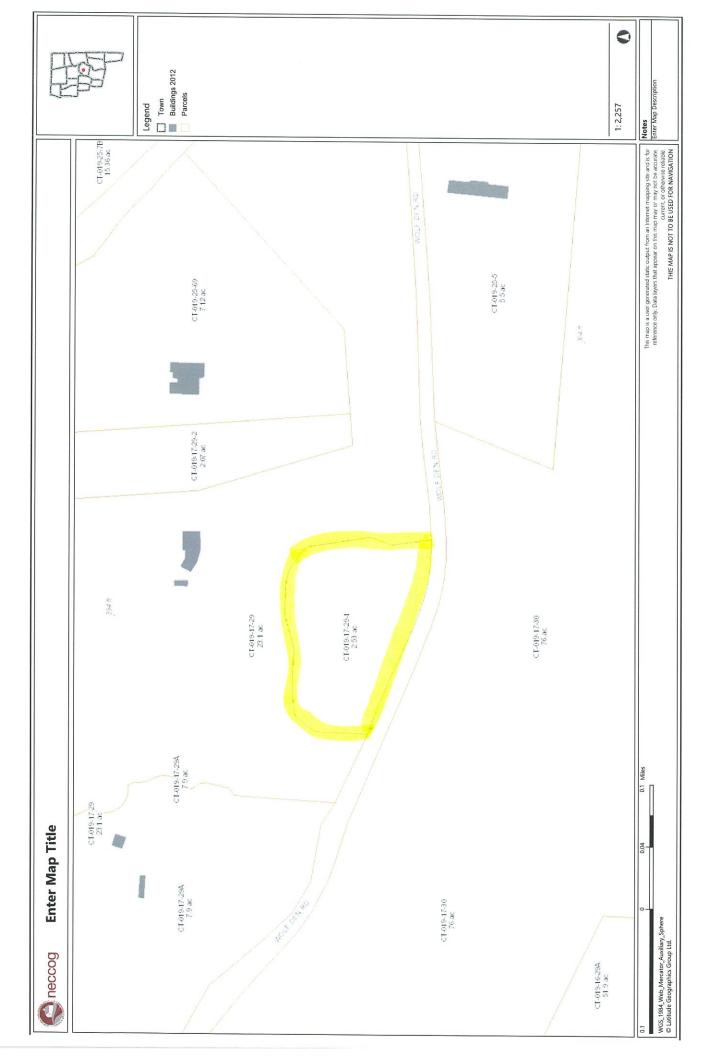

## **Impact Statement:**

We feel the proposed use will not have any impact to the surrounding properties. The Proposed Garage with the in-law apartment is located approximately 240 feet off the northerly road line of Wolf Den Road and will be located approximately 30 feet above the road.

Abutters List (Necogg) January 20, 2022

Map 17

Lot 29: Erik Larkin, 85 Costello Road, Brooklyn

Lot 30: Windham County Soil Conservation, Wolf Den Road, Brookly

New Single Family Dwelling

Plat/Map 17

Located at WOLF DEN RD

Lot/Block 0 29-1

Parcel 17 0 29-1

This is to certify that the building, structure, or use identified in your application referenced above is in compliance with the Local Zoning Regulations. Any other

SUBJECT: FILE #20000160 -- WOLF DEN ROAD #190, MAP #17, LOT #29-1, BROOKLYN, CT

Dear John Paul & Stephanie Rimoczy:

The subject plan (KWP ASSOCIATES, RIMOCZY, PROJ#04092, DRAWN 12/22/2019, LAST REVISED 12/01/2021) submitted on 12/03/2021 has been reviewed, as requested. Following completion of this review, it has been determined that the subject plan will meet the requirements of the Technical Standards for a 3-bedroom house with 1-bedroom detached In Law Apartment based on the following:

FILE #210000160 MAP #17 LOT#29-1 DL #29B

TOWN: BROOKLYN INSTALLER: JOHN ALBRECHT (SIG ON FILE)

STREET: 190 WOLF DEN ROAD CT LIC #3609 EXPIRES: 02/28/2022

PROPERTY OWNER: JOHN PAUL & STEPHANIE RIMOCZY

Residential: No. of Bedrooms: 3 w/1 Bedroom detached In Law Apt