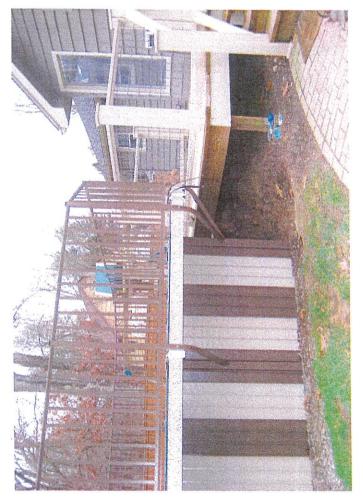

## BROOKLYN ZONING BOARD OF APPEALS APPLICATION

FEE: \$250.00 / STATE FEE: \$60 / PUBLICATION FEE: \$150.00 CK # 1643 3/29/22 APPLICATION#4BA22-60 DATE SUBMITTED Duniper Way Brooklyn, CT 06234 MAILING ADDRESS: Same PROPERTY OWNER: (if different) Same MAILING ADDRESS: PROPERTY LOCATION: 58 Juniper Way MAP: 40 LOT: 88-36 ACRES: 1.24+/-R-30 VCD R-10 NC ZONE: PC I-1 (circle one) RB Is Property within 500' of a municipal boundary? Application is submitted for approval of the following (check all that apply): Variance of the Zoning Regulations, Section(s) 3, C, 5, 2 The variance being requested is Minimum Side yard setbac reduced from 40ft Appeal of an order, requirement or decision of the ZEO under Sec. 17.2 of the Brooklyn Zoning Regulations. Locational Approval for the dealing in or repairing motor vehicles (CGS 14-54), motor vehicle recycler's yard or motor vehicle recycler's business (CGS 14-67i), or sale of gasoline or other product intended for use in the propelling of motor vehicles using combustion type engines (CGS 14-321). Complete Description of Project (attach additional sheets if necessary): Install 16 x 32' in-ground pool and patio with shed and fence, Relocate foundation drain. Specify the hardship if applying for a variance. A hardship cannot be strictly financial and must be related to the condition of the land.