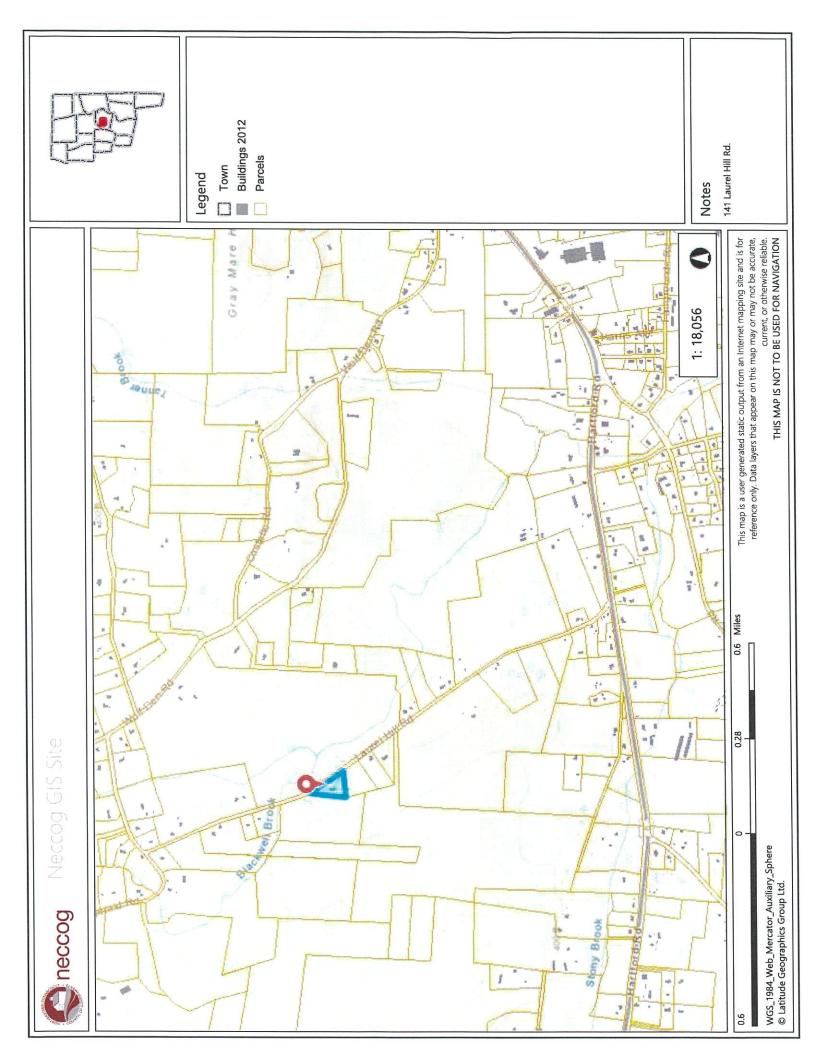

### **Reading of Legal Notice:**

- 1. **ZBA 21-009** Galliehue Blevins, 58 Juniper Way, Map 40, Lot 88-36, 1.24 Acres, RA Zone, for a variance of the Zoning Regulations, Section 3.C.5.2, to reduce the minimum side yard setback from 40 ft to 10 ft to install an in-ground swimming pool, patio and pool shed.
- 2. ZBA 22-002 Gregory Weisenberger, 141 Laurel Hill Road, Map 17, Lot 1A, 1.5 Acres, RA Zone, for a variance of the Zoning Regulations, Requesting variance of section 3.C.5.2.1 from the minimum front yard setback of 50 feet to 40 feet to construct 20-foot x 30-foot garage with loft for storage.