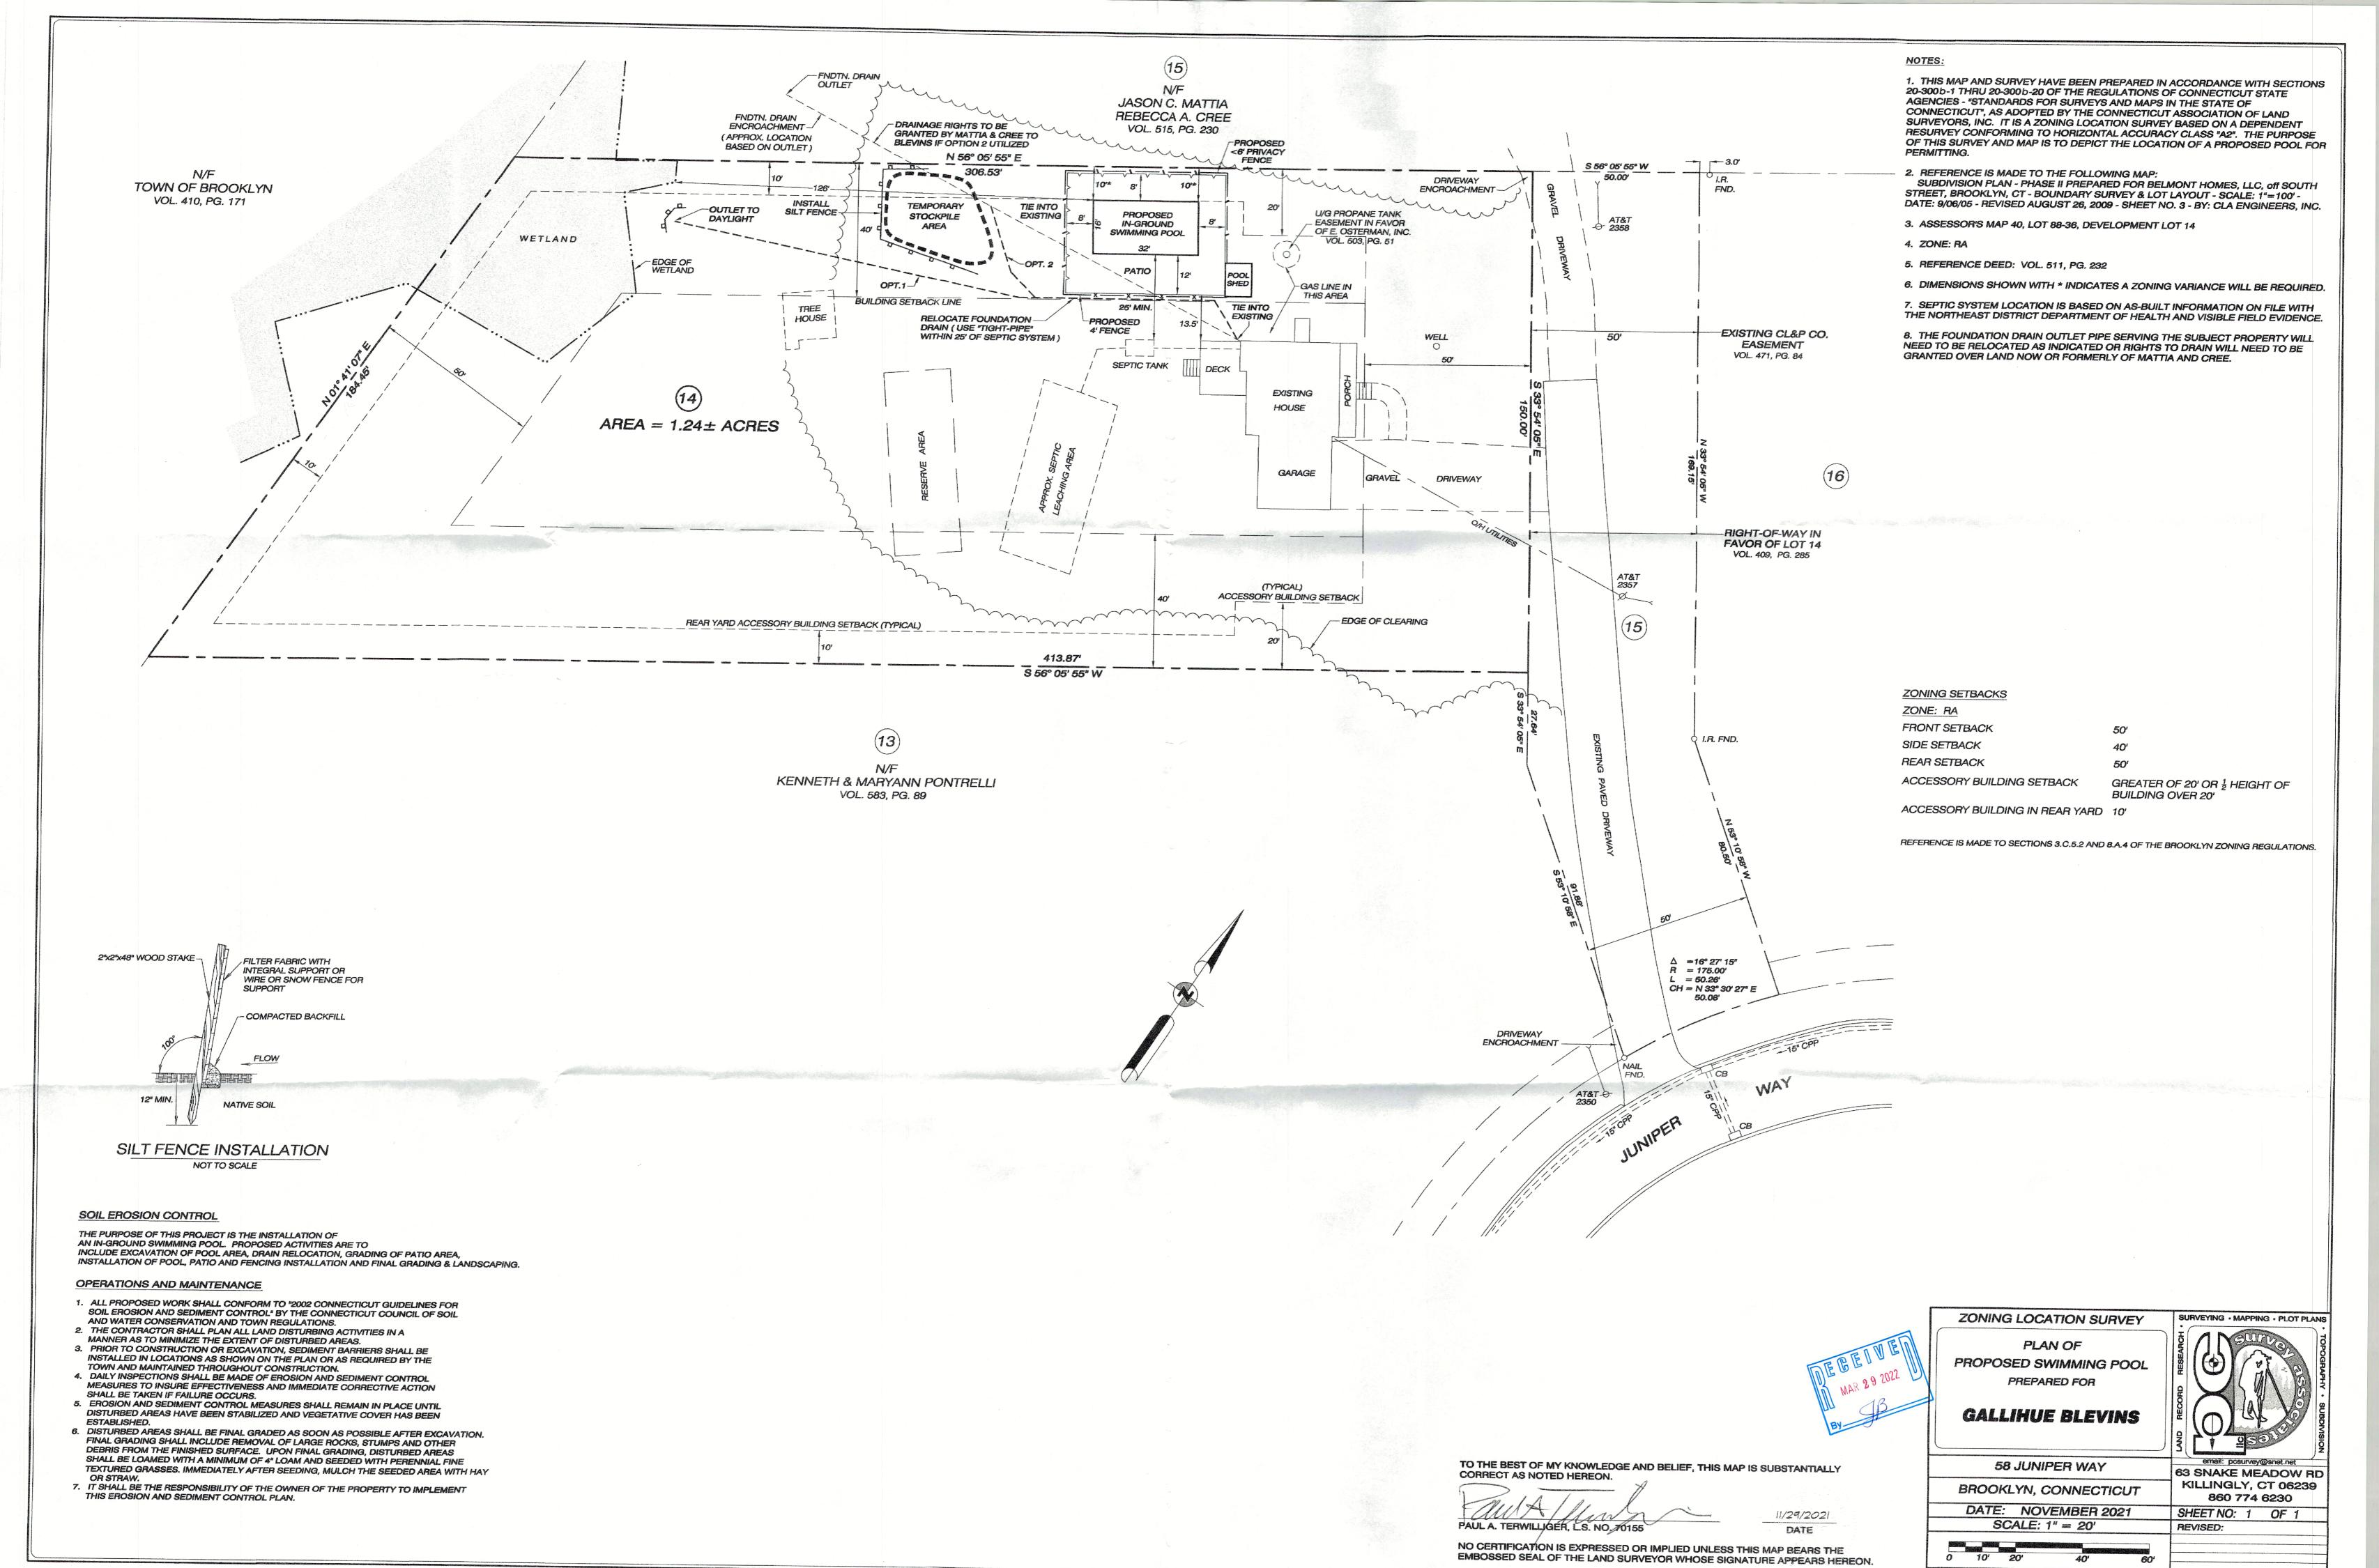

### **Reading of Legal Notice:**

- 1. **ZBA 21-009** Galliehue Blevins, 58 Juniper Way, Map 40, Lot 88-36, 1.24 Acres, RA Zone, for a variance of the Zoning Regulations, Section 3.C.5.2, to reduce the minimum side yard setback from 40 ft to 10 ft to install an in-ground swimming pool, patio and pool shed.
- 2. ZBA 22-002 Gregory Weisenberger, 141 Laurel Hill Road, Map 17, Lot 1A, 1.5 Acres, RA Zone, for a variance of the Zoning Regulations, Requesting variance of section 3.C.5.2.1 from the minimum front yard setback of 50 feet to 40 feet to construct 20-foot x 30-foot garage with loft for storage.

#### **Unfinished Business:**

- 1. ZBA 21-009 Galliehue Blevins, 58 Juniper Way, Map 40, Lot 88-36, 1.24 Acres, RA Zone, for a variance of the Zoning Regulations, Section 3.C.5.2, to reduce the minimum side yard setback from 40 ft to 10 ft to install an in-ground swimming pool, patio and pool shed.
- **2. ZBA 22-002 Gregory Weisenberger, 141 Laurel Hill Road, Map 17, Lot 1A, 1.5 Acres,** RA **Zone, for a variance of the Zoning Regulations,** Requesting variance of section 3.C.5.2.1 from the minimum front yard setback of 50 feet to 40 feet to construct 20-foot x 30 foot garage with loft for storage.

## BROOKLYN ZONING BOARD OF APPEALS APPLICATION

FEE: \$250.00 / STATE FEE: \$60 / PUBLICATION FEE: \$150.00 CK # 1643 3/29/22 APPLICATION#4BA22-60 DATE SUBMITTED Duniper Way Brooklyn, CT 06234 MAILING ADDRESS: Same PROPERTY OWNER: (if different) Same MAILING ADDRESS: PROPERTY LOCATION: 58 Juniper Way MAP: 40 LOT: 88-36 ACRES: 1.24+/-R-30 VCD R-10 NC ZONE: PC I-1 (circle one) RB Is Property within 500' of a municipal boundary? Application is submitted for approval of the following (check all that apply): Variance of the Zoning Regulations, Section(s) 3, C, 5, 2 The variance being requested is Minimum Side yard setbac reduced from 40ft Appeal of an order, requirement or decision of the ZEO under Sec. 17.2 of the Brooklyn Zoning Regulations. Locational Approval for the dealing in or repairing motor vehicles (CGS 14-54), motor vehicle recycler's yard or motor vehicle recycler's business (CGS 14-67i), or sale of gasoline or other product intended for use in the propelling of motor vehicles using combustion type engines (CGS 14-321). Complete Description of Project (attach additional sheets if necessary): Install 16 x 32' in-ground pool and patio with shed and fence, Relocate foundation drain. Specify the hardship if applying for a variance. A hardship cannot be strictly financial and must be related to the condition of the land.