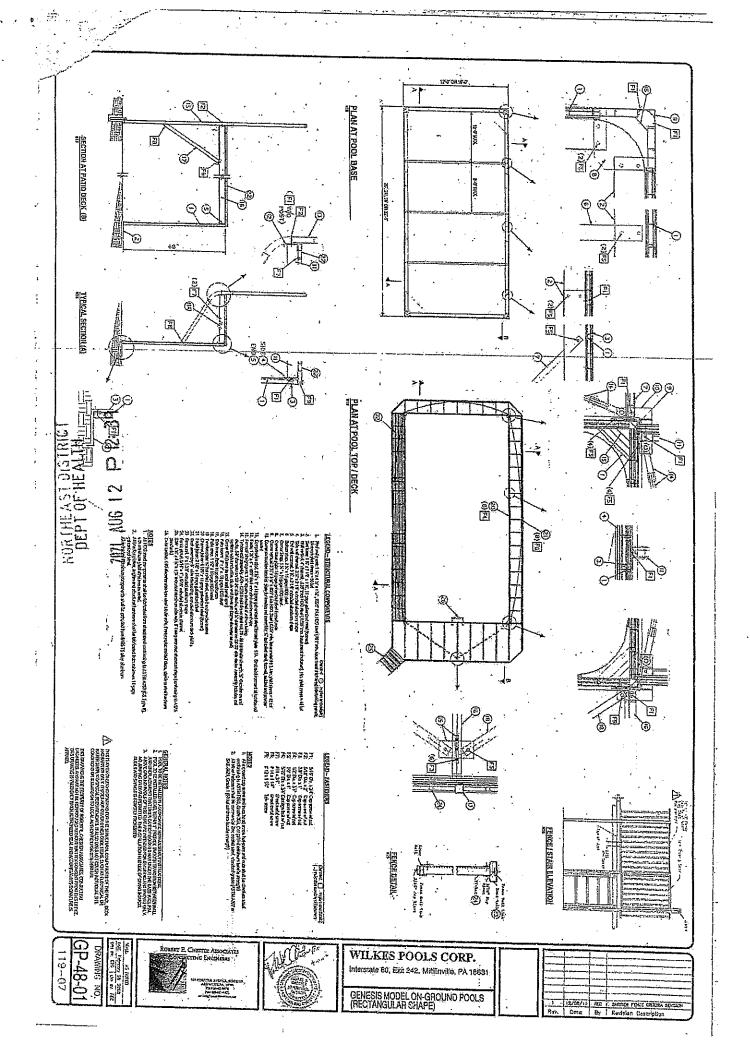

## BROOKLYN ZONING BOARD OF APPEALS APPLICATION

FEE: \$250.00 / STATE FEE: \$60 / PUBLICATION FEE: \$150.00 CK # 1643 3/29/22 APPLICATION#4BA22-60 DATE SUBMITTED Duniper Way Brooklyn, CT 06234 MAILING ADDRESS: Same PROPERTY OWNER: (if different) Same MAILING ADDRESS: PROPERTY LOCATION: 58 Juniper Way MAP: 40 LOT: 88-36 ACRES: 1.24+/-R-30 VCD R-10 NC ZONE: PC I-1 (circle one) RB Is Property within 500' of a municipal boundary? Application is submitted for approval of the following (check all that apply): Variance of the Zoning Regulations, Section(s) 3, C, 5, 2 The variance being requested is Minimum Side yard setbac reduced from 40ft Appeal of an order, requirement or decision of the ZEO under Sec. 17.2 of the Brooklyn Zoning Regulations. Locational Approval for the dealing in or repairing motor vehicles (CGS 14-54), motor vehicle recycler's yard or motor vehicle recycler's business (CGS 14-67i), or sale of gasoline or other product intended for use in the propelling of motor vehicles using combustion type engines (CGS 14-321). Complete Description of Project (attach additional sheets if necessary): Install 16 x 32' in-ground pool and patio with shed and fence, Relocate foundation drain. Specify the hardship if applying for a variance. A hardship cannot be strictly financial and must be related to the condition of the land.