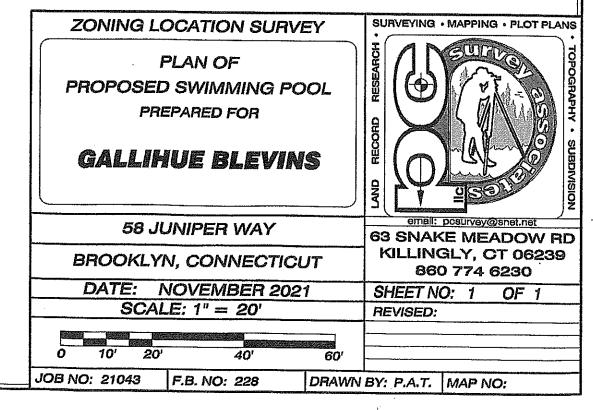

### **Reading of Legal Notice:**

- 1. **ZBA 21-009** Galliehue Blevins, 58 Juniper Way, Map 40, Lot 88-36, 1.24 Acres, RA Zone, for a variance of the Zoning Regulations, Section 3.C.5.2, to reduce the minimum side yard setback from 40 ft to 10 ft to install an in-ground swimming pool, patio and pool shed.
- 2. ZBA 22-002 Gregory Weisenberger, 141 Laurel Hill Road, Map 17, Lot 1A, 1.5 Acres, RA Zone, for a variance of the Zoning Regulations, Requesting variance of section 3.C.5.2.1 from the minimum front yard setback of 50 feet to 40 feet to construct 20-foot x 30-foot garage with loft for storage.

#### **Unfinished Business:**

- 1. ZBA 21-009 Galliehue Blevins, 58 Juniper Way, Map 40, Lot 88-36, 1.24 Acres, RA Zone, for a variance of the Zoning Regulations, Section 3.C.5.2, to reduce the minimum side yard setback from 40 ft to 10 ft to install an in-ground swimming pool, patio and pool shed.
- **2. ZBA 22-002 Gregory Weisenberger, 141 Laurel Hill Road, Map 17, Lot 1A, 1.5 Acres,** RA **Zone, for a variance of the Zoning Regulations,** Requesting variance of section 3.C.5.2.1 from the minimum front yard setback of 50 feet to 40 feet to construct 20-foot x 30 foot garage with loft for storage.

## BROOKLYN ZONING BOARD OF APPEALS APPLICATION

FEE: \$250.00 / STATE FEE: \$60 / PUBLICATION FEE: \$150.00 CK # 1643 3/29/22 APPLICATION#4BA22-60 DATE SUBMITTED Duniper Way Brooklyn, CT 06234 MAILING ADDRESS: Same PROPERTY OWNER: (if different) Same MAILING ADDRESS: PROPERTY LOCATION: 58 Juniper Way MAP: 40 LOT: 88-36 ACRES: 1.24+/-R-30 VCD R-10 NC ZONE: PC I-1 (circle one) RB Is Property within 500' of a municipal boundary? Application is submitted for approval of the following (check all that apply): Variance of the Zoning Regulations, Section(s) 3, C, 5, 2 The variance being requested is Minimum Side yard setbac reduced from 40ft Appeal of an order, requirement or decision of the ZEO under Sec. 17.2 of the Brooklyn Zoning Regulations. Locational Approval for the dealing in or repairing motor vehicles (CGS 14-54), motor vehicle recycler's yard or motor vehicle recycler's business (CGS 14-67i), or sale of gasoline or other product intended for use in the propelling of motor vehicles using combustion type engines (CGS 14-321). Complete Description of Project (attach additional sheets if necessary): Install 16 x 32' in-ground pool and patio with shed and fence, Relocate foundation drain. Specify the hardship if applying for a variance. A hardship cannot be strictly financial and must be related to the condition of the land.