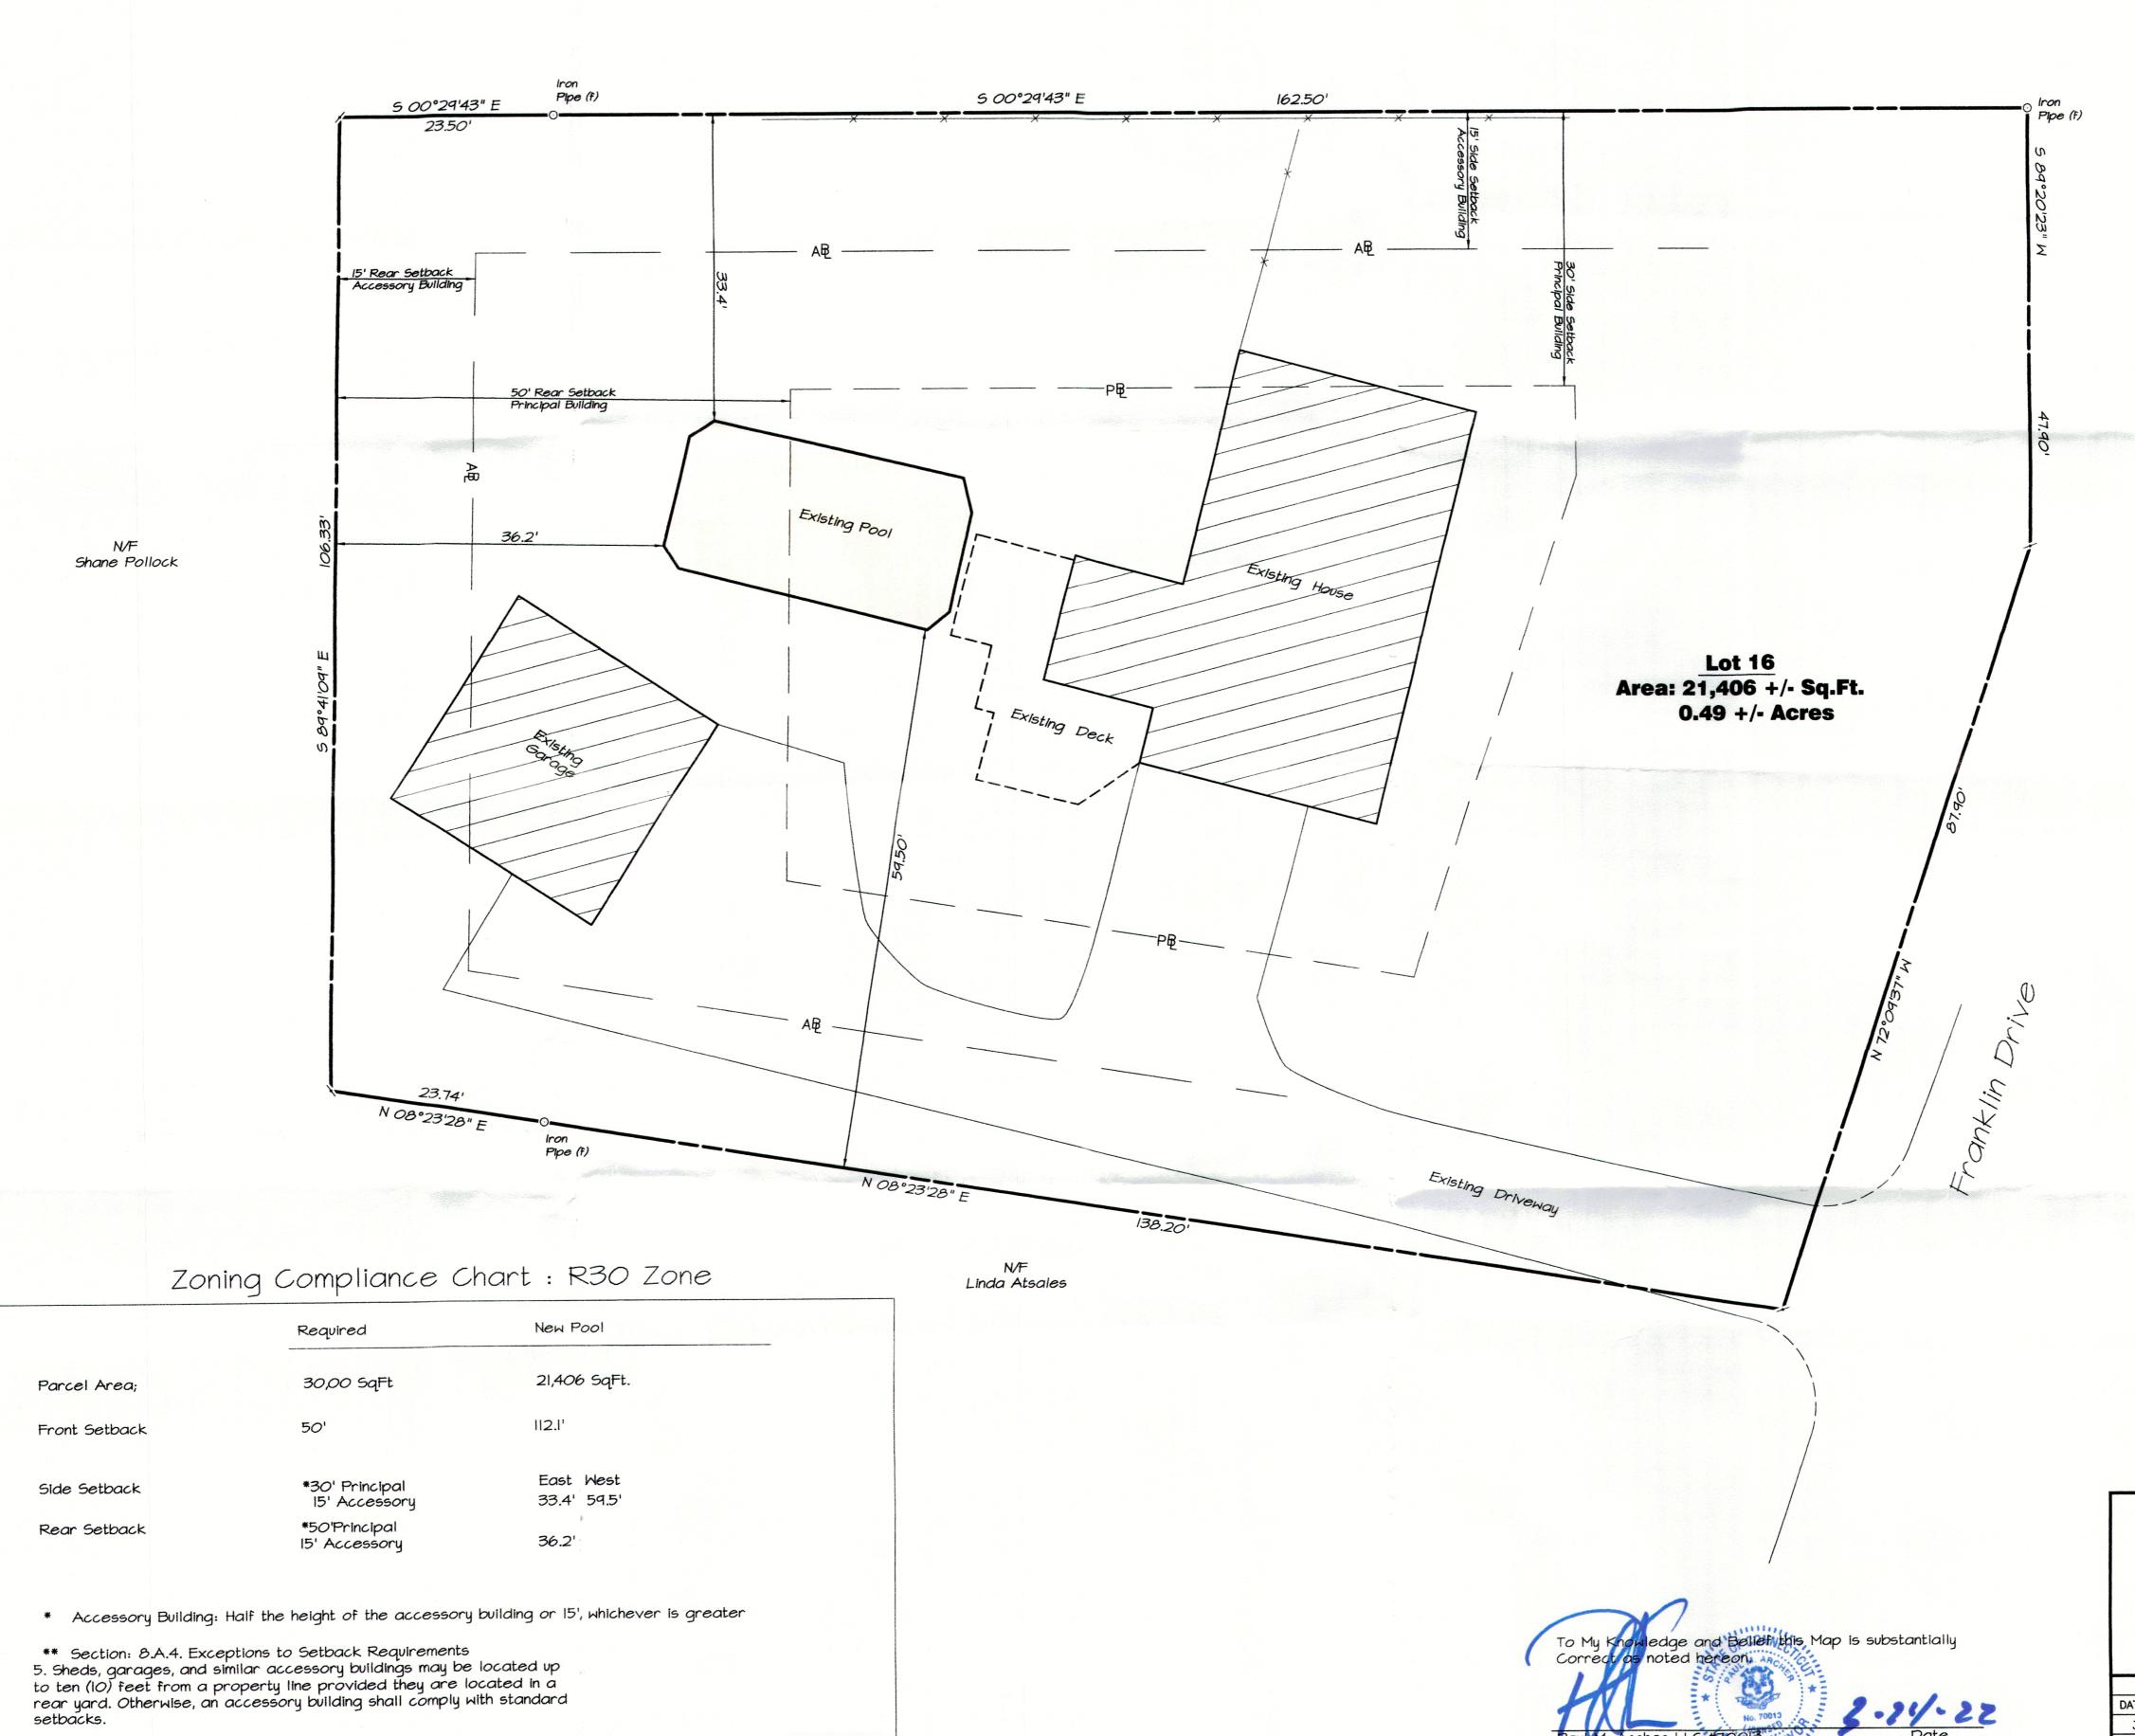

#### **Other Business:**

Adiourn.

**1. ZBA 22-003 Stephanie Hynes, 20 Franklin Drive, Map 3, Lot 16, Acres 0.49, R-30 Zone,** Appeal of an order, requirement, or decision of the ZEO under Sec. 17.2 of the Brooklyn Zoning Regulations.