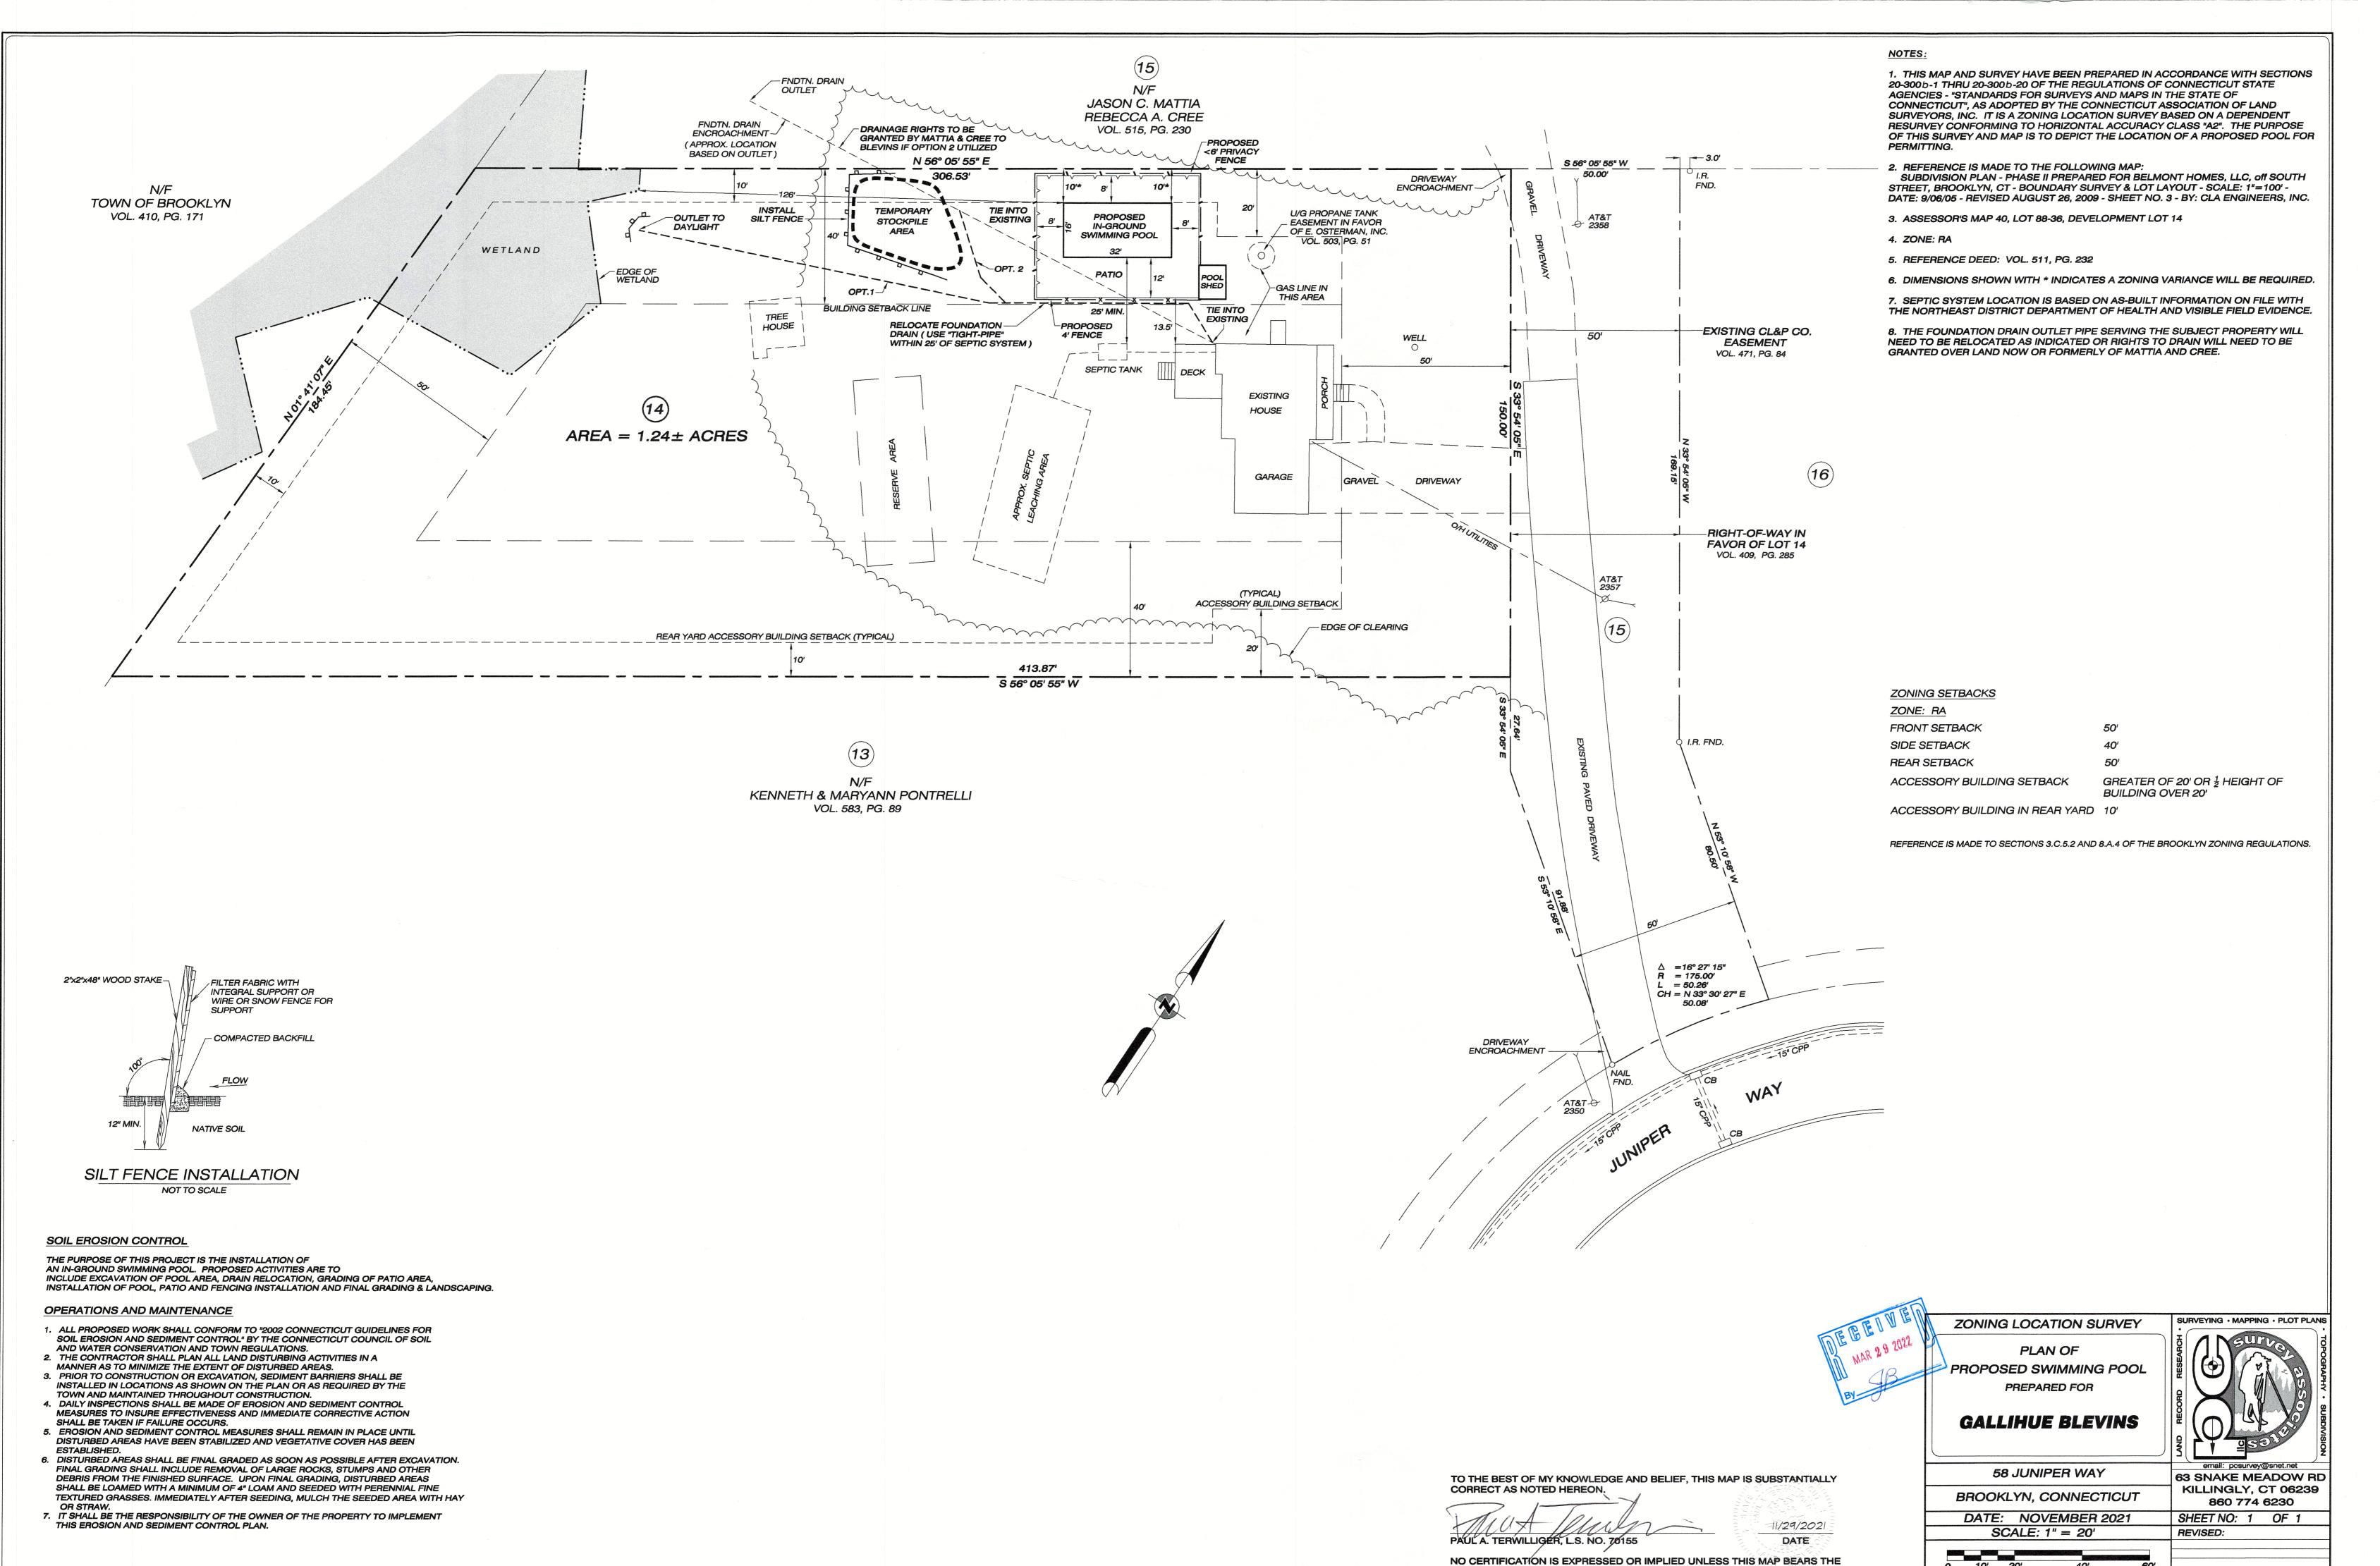

### **Reading of Legal Notice:**

- 1. **ZBA 21-009** Galliehue Blevins, 58 Juniper Way, Map 40, Lot 88-36, 1.24 Acres, RA Zone, for a variance of the Zoning Regulations, Section 3.C.5.2, to reduce the minimum side yard setback from 40 ft to 10 ft to install an in-ground swimming pool, patio and pool shed.
- 2. ZBA 22-002 Gregory Weisenberger, 141 Laurel Hill Road, Map 17, Lot 1A, 1.5 Acres, RA Zone, for a variance of the Zoning Regulations, Requesting variance of section 3.C.5.2.1 from the minimum front yard setback of 50 feet to 40 feet to construct 20-foot x 30-foot garage with loft for storage.

#### **Unfinished Business:**

- 1. ZBA 21-009 Galliehue Blevins, 58 Juniper Way, Map 40, Lot 88-36, 1.24 Acres, RA Zone, for a variance of the Zoning Regulations, Section 3.C.5.2, to reduce the minimum side yard setback from 40 ft to 10 ft to install an in-ground swimming pool, patio and pool shed.
- **2. ZBA 22-002 Gregory Weisenberger, 141 Laurel Hill Road, Map 17, Lot 1A, 1.5 Acres,** RA **Zone, for a variance of the Zoning Regulations,** Requesting variance of section 3.C.5.2.1 from the minimum front yard setback of 50 feet to 40 feet to construct 20-foot x 30 foot garage with loft for storage.

## BROOKLYN ZONING BOARD OF APPEALS APPLICATION

FEE: \$250.00 / STATE FEE: \$60 / PUBLICATION FEE: \$150.00 CK # 1643 3/29/22 APPLICATION#4BA22-60 DATE SUBMITTED Duniper Way Brooklyn, CT 06234 MAILING ADDRESS: Same PROPERTY OWNER: (if different) Same MAILING ADDRESS: PROPERTY LOCATION: 58 Juniper Way MAP: 40 LOT: 88-36 ACRES: 1.24+/-R-30 VCD R-10 NC ZONE: PC I-1 (circle one) RB Is Property within 500' of a municipal boundary? Application is submitted for approval of the following (check all that apply): Variance of the Zoning Regulations, Section(s) 3, C, 5, 2 The variance being requested is Minimum Side yard setbac reduced from 40ft Appeal of an order, requirement or decision of the ZEO under Sec. 17.2 of the Brooklyn Zoning Regulations. Locational Approval for the dealing in or repairing motor vehicles (CGS 14-54), motor vehicle recycler's yard or motor vehicle recycler's business (CGS 14-67i), or sale of gasoline or other product intended for use in the propelling of motor vehicles using combustion type engines (CGS 14-321). Complete Description of Project (attach additional sheets if necessary): Install 16 x 32' in-ground pool and patio with shed and fence, Relocate foundation drain. Specify the hardship if applying for a variance. A hardship cannot be strictly financial and must be related to the condition of the land.