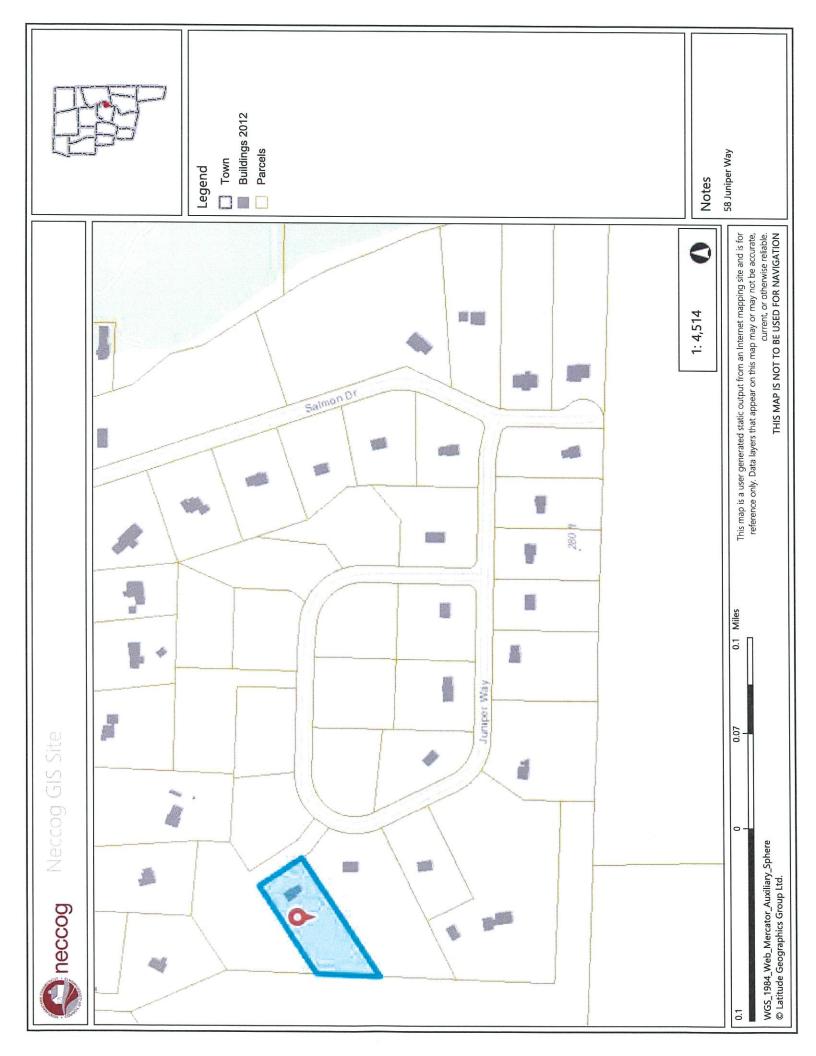

### **Reading of Legal Notice:**

- 1. **ZBA 21-009** Galliehue Blevins, 58 Juniper Way, Map 40, Lot 88-36, 1.24 Acres, RA Zone, for a variance of the Zoning Regulations, Section 3.C.5.2, to reduce the minimum side yard setback from 40 ft to 10 ft to install an in-ground swimming pool, patio and pool shed.
- 2. ZBA 22-002 Gregory Weisenberger, 141 Laurel Hill Road, Map 17, Lot 1A, 1.5 Acres, RA Zone, for a variance of the Zoning Regulations, Requesting variance of section 3.C.5.2.1 from the minimum front yard setback of 50 feet to 40 feet to construct 20-foot x 30-foot garage with loft for storage.

#### **Unfinished Business:**

- 1. ZBA 21-009 Galliehue Blevins, 58 Juniper Way, Map 40, Lot 88-36, 1.24 Acres, RA Zone, for a variance of the Zoning Regulations, Section 3.C.5.2, to reduce the minimum side yard setback from 40 ft to 10 ft to install an in-ground swimming pool, patio and pool shed.
- **2. ZBA 22-002 Gregory Weisenberger, 141 Laurel Hill Road, Map 17, Lot 1A, 1.5 Acres,** RA **Zone, for a variance of the Zoning Regulations,** Requesting variance of section 3.C.5.2.1 from the minimum front yard setback of 50 feet to 40 feet to construct 20-foot x 30 foot garage with loft for storage.

## BROOKLYN ZONING BOARD OF APPEALS APPLICATION

FEE: \$250.00 / STATE FEE: \$60 / PUBLICATION FEE: \$150.00 CK # 1643 3/29/22 APPLICATION#4BA22-60 DATE SUBMITTED Duniper Way Brooklyn, CT 06234 MAILING ADDRESS: Same PROPERTY OWNER: (if different) Same MAILING ADDRESS: PROPERTY LOCATION: 58 Juniper Way MAP: 40 LOT: 88-36 ACRES: 1.24+/-R-30 VCD R-10 NC ZONE: PC I-1 (circle one) RB Is Property within 500' of a municipal boundary? Application is submitted for approval of the following (check all that apply): Variance of the Zoning Regulations, Section(s) 3, C, 5, 2 The variance being requested is Minimum Side yard setbac reduced from 40ft Appeal of an order, requirement or decision of the ZEO under Sec. 17.2 of the Brooklyn Zoning Regulations. Locational Approval for the dealing in or repairing motor vehicles (CGS 14-54), motor vehicle recycler's yard or motor vehicle recycler's business (CGS 14-67i), or sale of gasoline or other product intended for use in the propelling of motor vehicles using combustion type engines (CGS 14-321). Complete Description of Project (attach additional sheets if necessary): Install 16 x 32' in-ground pool and patio with shed and fence, Relocate foundation drain. Specify the hardship if applying for a variance. A hardship cannot be strictly financial and must be related to the condition of the land.