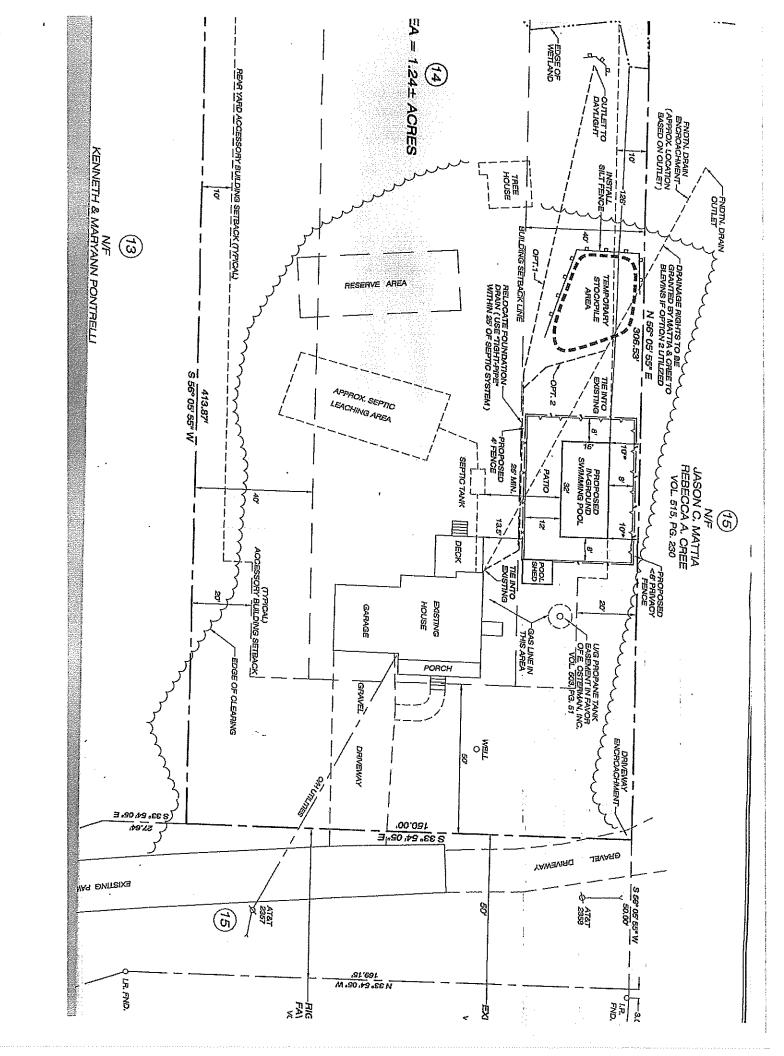

### **Reading of Legal Notice:**

- 1. **ZBA 21-009** Galliehue Blevins, 58 Juniper Way, Map 40, Lot 88-36, 1.24 Acres, RA Zone, for a variance of the Zoning Regulations, Section 3.C.5.2, to reduce the minimum side yard setback from 40 ft to 10 ft to install an in-ground swimming pool, patio and pool shed.
- 2. ZBA 22-002 Gregory Weisenberger, 141 Laurel Hill Road, Map 17, Lot 1A, 1.5 Acres, RA Zone, for a variance of the Zoning Regulations, Requesting variance of section 3.C.5.2.1 from the minimum front yard setback of 50 feet to 40 feet to construct 20-foot x 30-foot garage with loft for storage.

#### **Unfinished Business:**

- 1. ZBA 21-009 Galliehue Blevins, 58 Juniper Way, Map 40, Lot 88-36, 1.24 Acres, RA Zone, for a variance of the Zoning Regulations, Section 3.C.5.2, to reduce the minimum side yard setback from 40 ft to 10 ft to install an in-ground swimming pool, patio and pool shed.
- **2. ZBA 22-002 Gregory Weisenberger, 141 Laurel Hill Road, Map 17, Lot 1A, 1.5 Acres,** RA **Zone, for a variance of the Zoning Regulations,** Requesting variance of section 3.C.5.2.1 from the minimum front yard setback of 50 feet to 40 feet to construct 20-foot x 30 foot garage with loft for storage.

## BROOKLYN ZONING BOARD OF APPEALS APPLICATION

FEE: \$250.00 / STATE FEE: \$60 / PUBLICATION FEE: \$150.00 CK # 1643 3/29/22 APPLICATION#4BA22-60 DATE SUBMITTED Duniper Way Brooklyn, CT 06234 MAILING ADDRESS: Same PROPERTY OWNER: (if different) Same MAILING ADDRESS: PROPERTY LOCATION: 58 Juniper Way MAP: 40 LOT: 88-36 ACRES: 1.24+/-R-30 VCD R-10 NC ZONE: PC I-1 (circle one) RB Is Property within 500' of a municipal boundary? Application is submitted for approval of the following (check all that apply): Variance of the Zoning Regulations, Section(s) 3, C, 5, 2 The variance being requested is Minimum Side yard setbac reduced from 40ft Appeal of an order, requirement or decision of the ZEO under Sec. 17.2 of the Brooklyn Zoning Regulations. Locational Approval for the dealing in or repairing motor vehicles (CGS 14-54), motor vehicle recycler's yard or motor vehicle recycler's business (CGS 14-67i), or sale of gasoline or other product intended for use in the propelling of motor vehicles using combustion type engines (CGS 14-321). Complete Description of Project (attach additional sheets if necessary): Install 16 x 32' in-ground pool and patio with shed and fence, Relocate foundation drain. Specify the hardship if applying for a variance. A hardship cannot be strictly financial and must be related to the condition of the land.