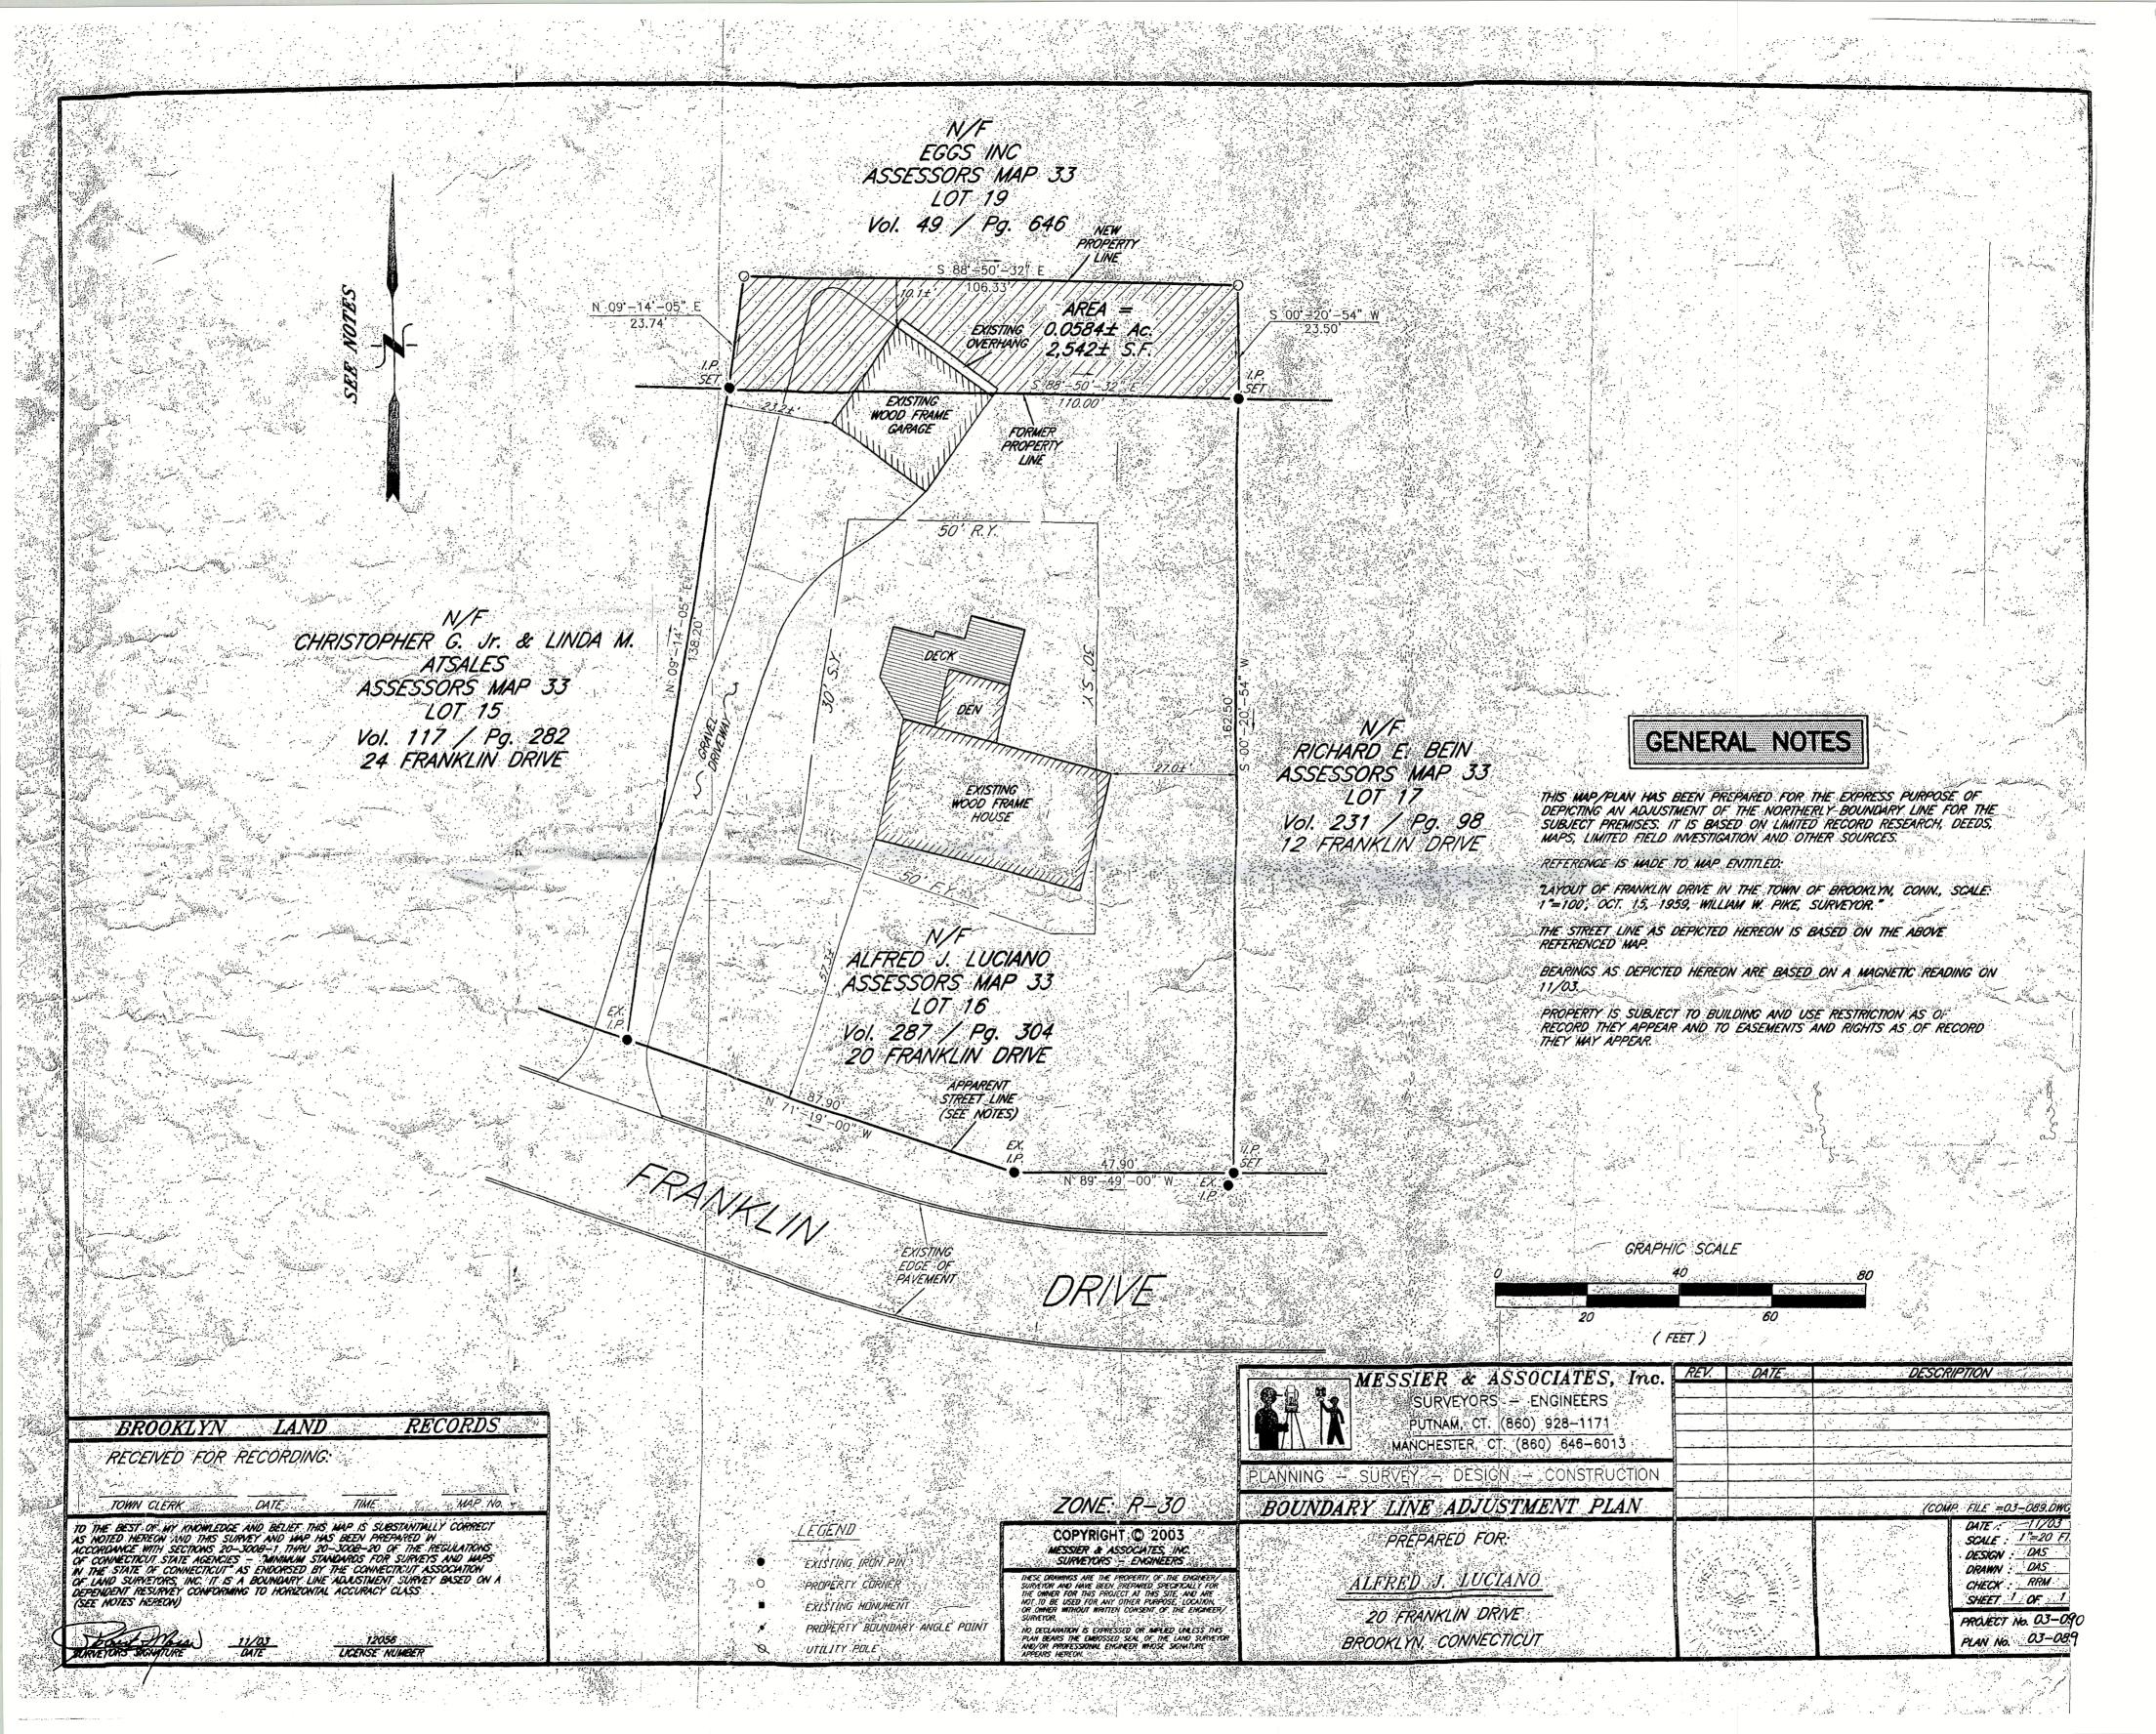

#### **Other Business:**

Adiourn.

**1. ZBA 22-003 Stephanie Hynes, 20 Franklin Drive, Map 3, Lot 16, Acres 0.49, R-30 Zone,** Appeal of an order, requirement, or decision of the ZEO under Sec. 17.2 of the Brooklyn Zoning Regulations.