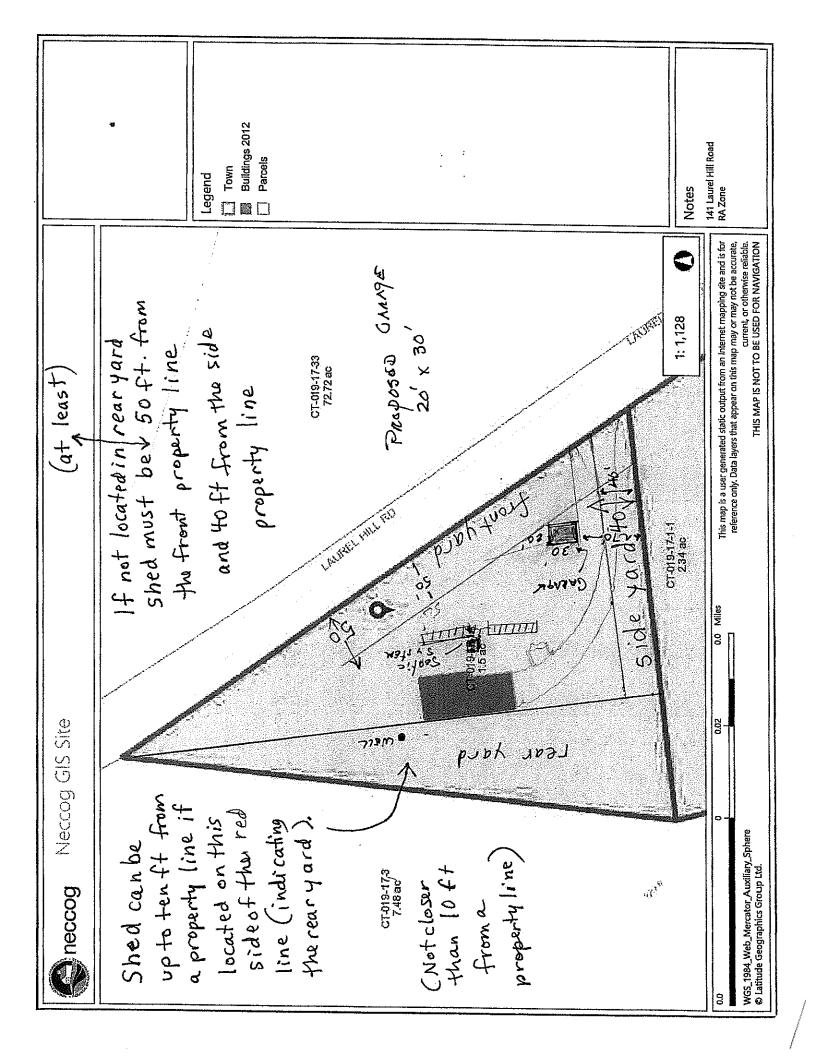

### **Reading of Legal Notice:**

- 1. **ZBA 21-009** Galliehue Blevins, 58 Juniper Way, Map 40, Lot 88-36, 1.24 Acres, RA Zone, for a variance of the Zoning Regulations, Section 3.C.5.2, to reduce the minimum side yard setback from 40 ft to 10 ft to install an in-ground swimming pool, patio and pool shed.
- 2. ZBA 22-002 Gregory Weisenberger, 141 Laurel Hill Road, Map 17, Lot 1A, 1.5 Acres, RA Zone, for a variance of the Zoning Regulations, Requesting variance of section 3.C.5.2.1 from the minimum front yard setback of 50 feet to 40 feet to construct 20-foot x 30-foot garage with loft for storage.

#### **Unfinished Business:**

- 1. ZBA 21-009 Galliehue Blevins, 58 Juniper Way, Map 40, Lot 88-36, 1.24 Acres, RA Zone, for a variance of the Zoning Regulations, Section 3.C.5.2, to reduce the minimum side yard setback from 40 ft to 10 ft to install an in-ground swimming pool, patio and pool shed.
- **2. ZBA 22-002 Gregory Weisenberger, 141 Laurel Hill Road, Map 17, Lot 1A, 1.5 Acres,** RA **Zone, for a variance of the Zoning Regulations,** Requesting variance of section 3.C.5.2.1 from the minimum front yard setback of 50 feet to 40 feet to construct 20-foot x 30 foot garage with loft for storage.