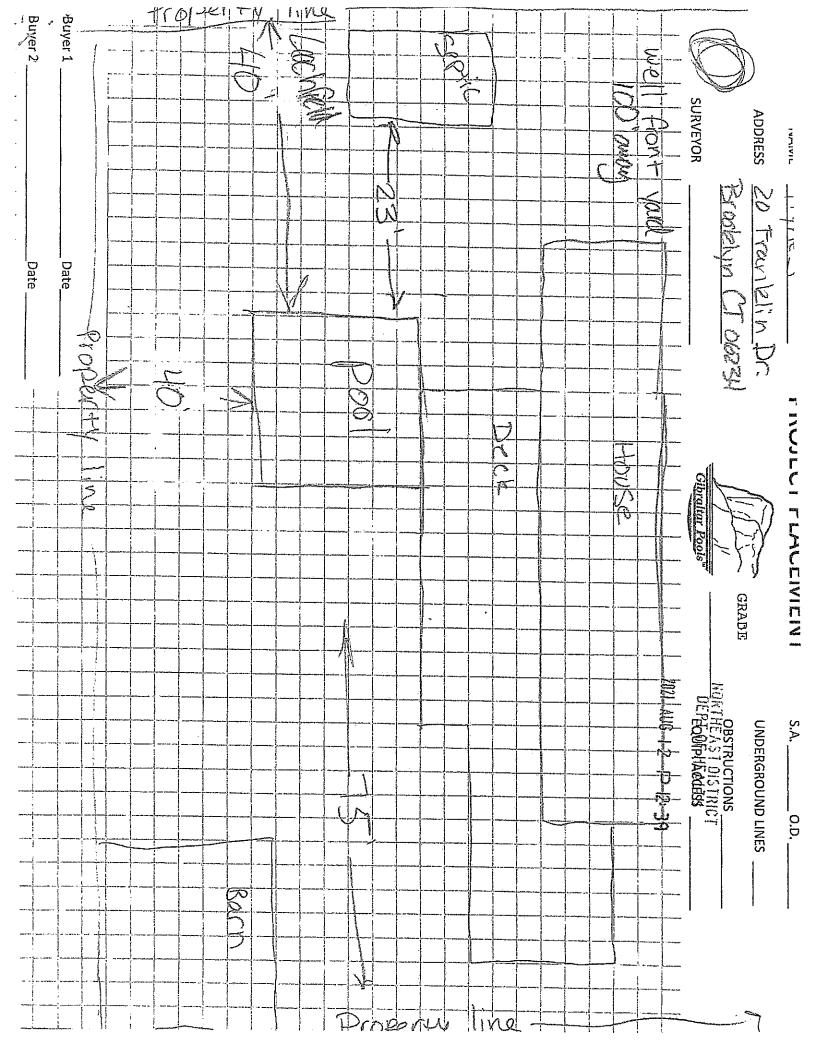

#### **Other Business:**

Adiourn.

**1. ZBA 22-003 Stephanie Hynes, 20 Franklin Drive, Map 3, Lot 16, Acres 0.49, R-30 Zone,** Appeal of an order, requirement, or decision of the ZEO under Sec. 17.2 of the Brooklyn Zoning Regulations.