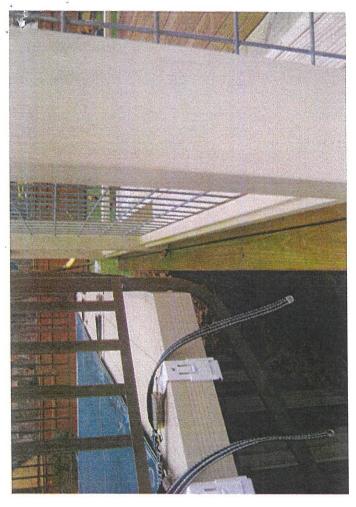

## BROOKLYN ZONING BOARD OF APPEALS APPLICATION

FEE: \$250.00 / STATE FEE: \$60 / PUBLICATION FEE: \$150.00 CK # 1643 3/29/22 APPLICATION#4BA22-60 DATE SUBMITTED Duniper Way Brooklyn, CT 06234 MAILING ADDRESS: Same PROPERTY OWNER: (if different) Same MAILING ADDRESS: PROPERTY LOCATION: 58 Juniper Way MAP: 40 LOT: 88-36 ACRES: 1.24+/-R-30 VCD R-10 NC ZONE: PC I-1 (circle one) RB Is Property within 500' of a municipal boundary? Application is submitted for approval of the following (check all that apply): Variance of the Zoning Regulations, Section(s) 3, C, 5, 2 The variance being requested is Minimum Side yard setbac reduced from 40ft Appeal of an order, requirement or decision of the ZEO under Sec. 17.2 of the Brooklyn Zoning Regulations. Locational Approval for the dealing in or repairing motor vehicles (CGS 14-54), motor vehicle recycler's yard or motor vehicle recycler's business (CGS 14-67i), or sale of gasoline or other product intended for use in the propelling of motor vehicles using combustion type engines (CGS 14-321). Complete Description of Project (attach additional sheets if necessary): Install 16 x 32' in-ground pool and patio with shed and fence, Relocate foundation drain. Specify the hardship if applying for a variance. A hardship cannot be strictly financial and must be related to the condition of the land.