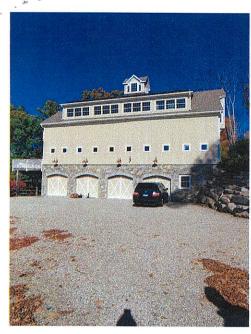

## Complete description of project / specification of hardship:

We plan to seek a special permit for the existing barn and property to be used as an event facility. In order to comply with the special permit, the building must be 200' from the neighbor's abutting property. The existing barn, which will be used for events, is currently 175' from the property line of the Booth's. This is 25' short of the 200' requirement. When we purchased the property, the barn was already existing on site and built by the previous owners, so we are kindly asking for a reduction of the property line setback from 200' to 175'.

The hardship we are experiencing is that we are unable to obtain the special permit with the current location of the barn and the requirements from the town of Brooklyn. The barn automatically sits too close to the property line by 25' and was built this way by the prior owners. If we can reduce the setback by 25', we would be able to continue our journey to obtain the special permit. We can show to the board that a variance was approved. We cannot submit our application for a special permit unless the variance is approved.

In addition, we are requesting to reduce the setback from 200' to 77' for the internal property line. As it turns out, we have two lots. One lot has the barn, and the other lot has the house. There also needs to be a setback reduction for this property line between the two.