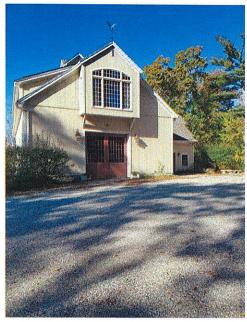

## Complete description of project / specification of hardship:

We plan to seek a special permit for the existing barn and property to be used as an event facility. In order to comply with the special permit, the building must be 200' from the neighbor's abutting property. The existing barn, which will be used for events, is currently 175' from the property line of the Booth's. This is 25' short of the 200' requirement. When we purchased the property, the barn was already existing on site and built by the previous owners, so we are kindly asking for a reduction of the property line setback from 200' to 175'.

The hardship we are experiencing is that we are unable to obtain the special permit with the current location of the barn and the requirements from the town of Brooklyn. The barn automatically sits too close to the property line by 25' and was built this way by the prior owners. If we can reduce the setback by 25', we would be able to continue our journey to obtain the special permit. We can show to the board that a variance was approved. We cannot submit our application for a special permit unless the variance is approved.

In addition, we are requesting to reduce the setback from 200' to 77' for the internal property line. As it turns out, we have two lots. One lot has the barn, and the other lot has the house. There also needs to be a setback reduction for this property line between the two.