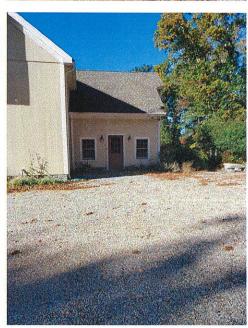

## Complete description of project / specification of hardship:

We plan to seek a special permit for the existing barn and property to be used as an event facility. In order to comply with the special permit, the building must be 200' from the neighbor's abutting property. The existing barn, which will be used for events, is currently 175' from the property line of the Booth's. This is 25' short of the 200' requirement. When we purchased the property, the barn was already existing on site and built by the previous owners, so we are kindly asking for a reduction of the property line setback from 200' to 175'.

The hardship we are experiencing is that we are unable to obtain the special permit with the current location of the barn and the requirements from the town of Brooklyn. The barn automatically sits too close to the property line by 25' and was built this way by the prior owners. If we can reduce the setback by 25', we would be able to continue our journey to obtain the special permit. We can show to the board that a variance was approved. We cannot submit our application for a special permit unless the variance is approved.

In addition, we are requesting to reduce the setback from 200' to 77' for the internal property line. As it turns out, we have two lots. One lot has the barn, and the other lot has the house. There also needs to be a setback reduction for this property line between the two.