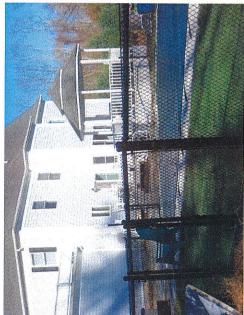

# **Public Hearing:**

**ZBA 22-006 316 Allen Hill Road – Map 33 Lot 91-2- Kevin Wilder.** Section 3.C.5.2.2: Setback standards for minimum side yard setback. Reduce side yard setback from 40 feet to 20 feet for an after-the fact in-ground swimming pool.

**ZBA 22-006 316 Allen Hill Road – Map 33 Lot 91-2- Kevin Wilder.** Section 3.C.5.2.2: Setback standards for minimum side yard setback. Reduce side yard setback from 40 feet to 20 feet for an after-the fact in-ground swimming pool.

Re: Variance of Kevin Wilder, 316 Allen Hill Road,

Mr. Wilder has been asked by the Zoning Enforcement Officer to supply the town with an As Built Survey of the pools location, in order for the town to determine if the pool complies with today's zoning regulations. With our past experience we have had dealing with pool and setbacks, we are taking the initiative to apply for a variance reducing the side yard setback from 40 feet to 20 feet. We do not feel this is necessary or needed in order to comply with today's zoning regulations. As stated in the regulations the pool is considered an accessary structure. We feel that the pool is well within the dimensional standards of the Accessory Building in the RA Zone.