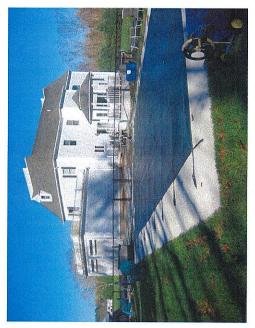

# **Public Hearing:**

**ZBA 22-006 316 Allen Hill Road – Map 33 Lot 91-2- Kevin Wilder.** Section 3.C.5.2.2: Setback standards for minimum side yard setback. Reduce side yard setback from 40 feet to 20 feet for an after-the fact in-ground swimming pool.

**ZBA 22-006 316 Allen Hill Road – Map 33 Lot 91-2- Kevin Wilder.** Section 3.C.5.2.2: Setback standards for minimum side yard setback. Reduce side yard setback from 40 feet to 20 feet for an after-the fact in-ground swimming pool.

Re: Variance of Kevin Wilder, 316 Allen Hill Road,

Mr. Wilder has been asked by the Zoning Enforcement Officer to supply the town with an As Built Survey of the pools location, in order for the town to determine if the pool complies with today's zoning regulations. With our past experience we have had dealing with pool and setbacks, we are taking the initiative to apply for a variance reducing the side yard setback from 40 feet to 20 feet. We do not feel this is necessary or needed in order to comply with today's zoning regulations. As stated in the regulations the pool is considered an accessary structure. We feel that the pool is well within the dimensional standards of the Accessory Building in the RA Zone.