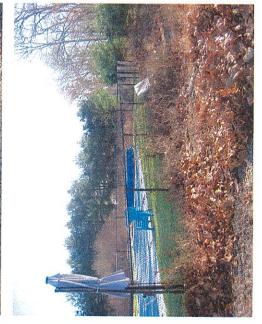

**ZBA 22-006 316 Allen Hill Road – Map 33 Lot 91-2- Kevin Wilder.** Section 3.C.5.2.2: Setback standards for minimum side yard setback. Reduce side yard setback from 40 feet to 20 feet for an after-the fact in-ground swimming pool.

Re: Variance of Kevin Wilder, 316 Allen Hill Road,

Mr. Wilder has been asked by the Zoning Enforcement Officer to supply the town with an As Built Survey of the pools location, in order for the town to determine if the pool complies with today's zoning regulations. With our past experience we have had dealing with pool and setbacks, we are taking the initiative to apply for a variance reducing the side yard setback from 40 feet to 20 feet. We do not feel this is necessary or needed in order to comply with today's zoning regulations. As stated in the regulations the pool is considered an accessary structure. We feel that the pool is well within the dimensional standards of the Accessory Building in the RA Zone.