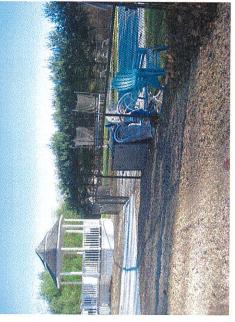

**ZBA 22-006 316 Allen Hill Road – Map 33 Lot 91-2- Kevin Wilder.** Section 3.C.5.2.2: Setback standards for minimum side yard setback. Reduce side yard setback from 40 feet to 20 feet for an after-the fact in-ground swimming pool.

Re: Variance of Kevin Wilder, 316 Allen Hill Road,

Mr. Wilder has been asked by the Zoning Enforcement Officer to supply the town with an As Built Survey of the pools location, in order for the town to determine if the pool complies with today's zoning regulations. With our past experience we have had dealing with pool and setbacks, we are taking the initiative to apply for a variance reducing the side yard setback from 40 feet to 20 feet. We do not feel this is necessary or needed in order to comply with today's zoning regulations. As stated in the regulations the pool is considered an accessary structure. We feel that the pool is well within the dimensional standards of the Accessory Building in the RA Zone.