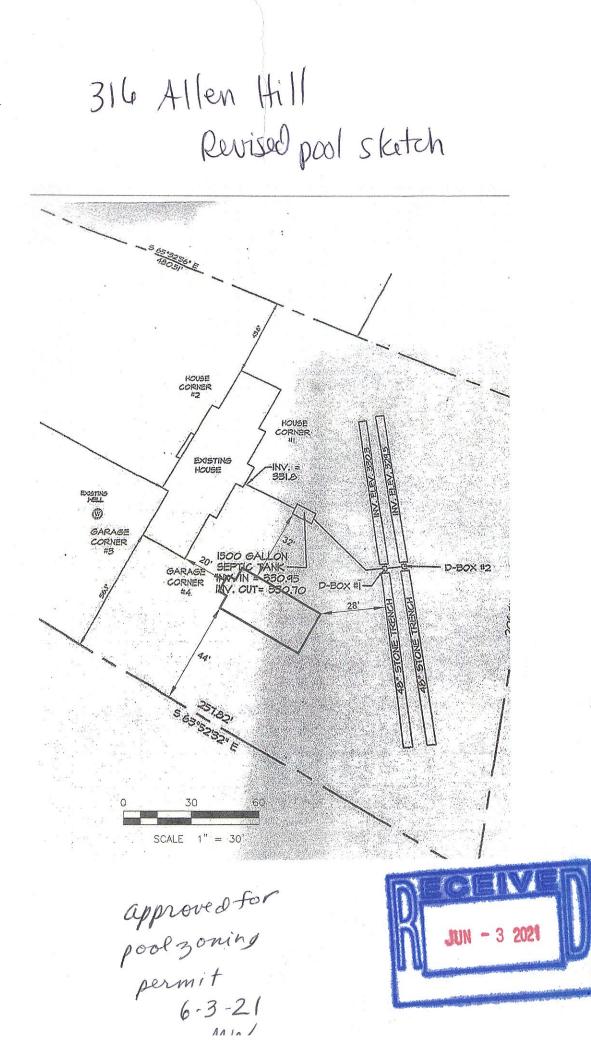

Re: Variance of Kevin Wilder, 316 Allen Hill Road,

Mr. Wilder has been asked by the Zoning Enforcement Officer to supply the town with an As Built Survey of the pools location, in order for the town to determine if the pool complies with today's zoning regulations. With our past experience we have had dealing with pool and setbacks, we are taking the initiative to apply for a variance reducing the side yard setback from 40 feet to 20 feet. We do not feel this is necessary or needed in order to comply with today's zoning regulations. As stated in the regulations the pool is considered an accessary structure. We feel that the pool is well within the dimensional standards of the Accessory Building in the RA Zone.