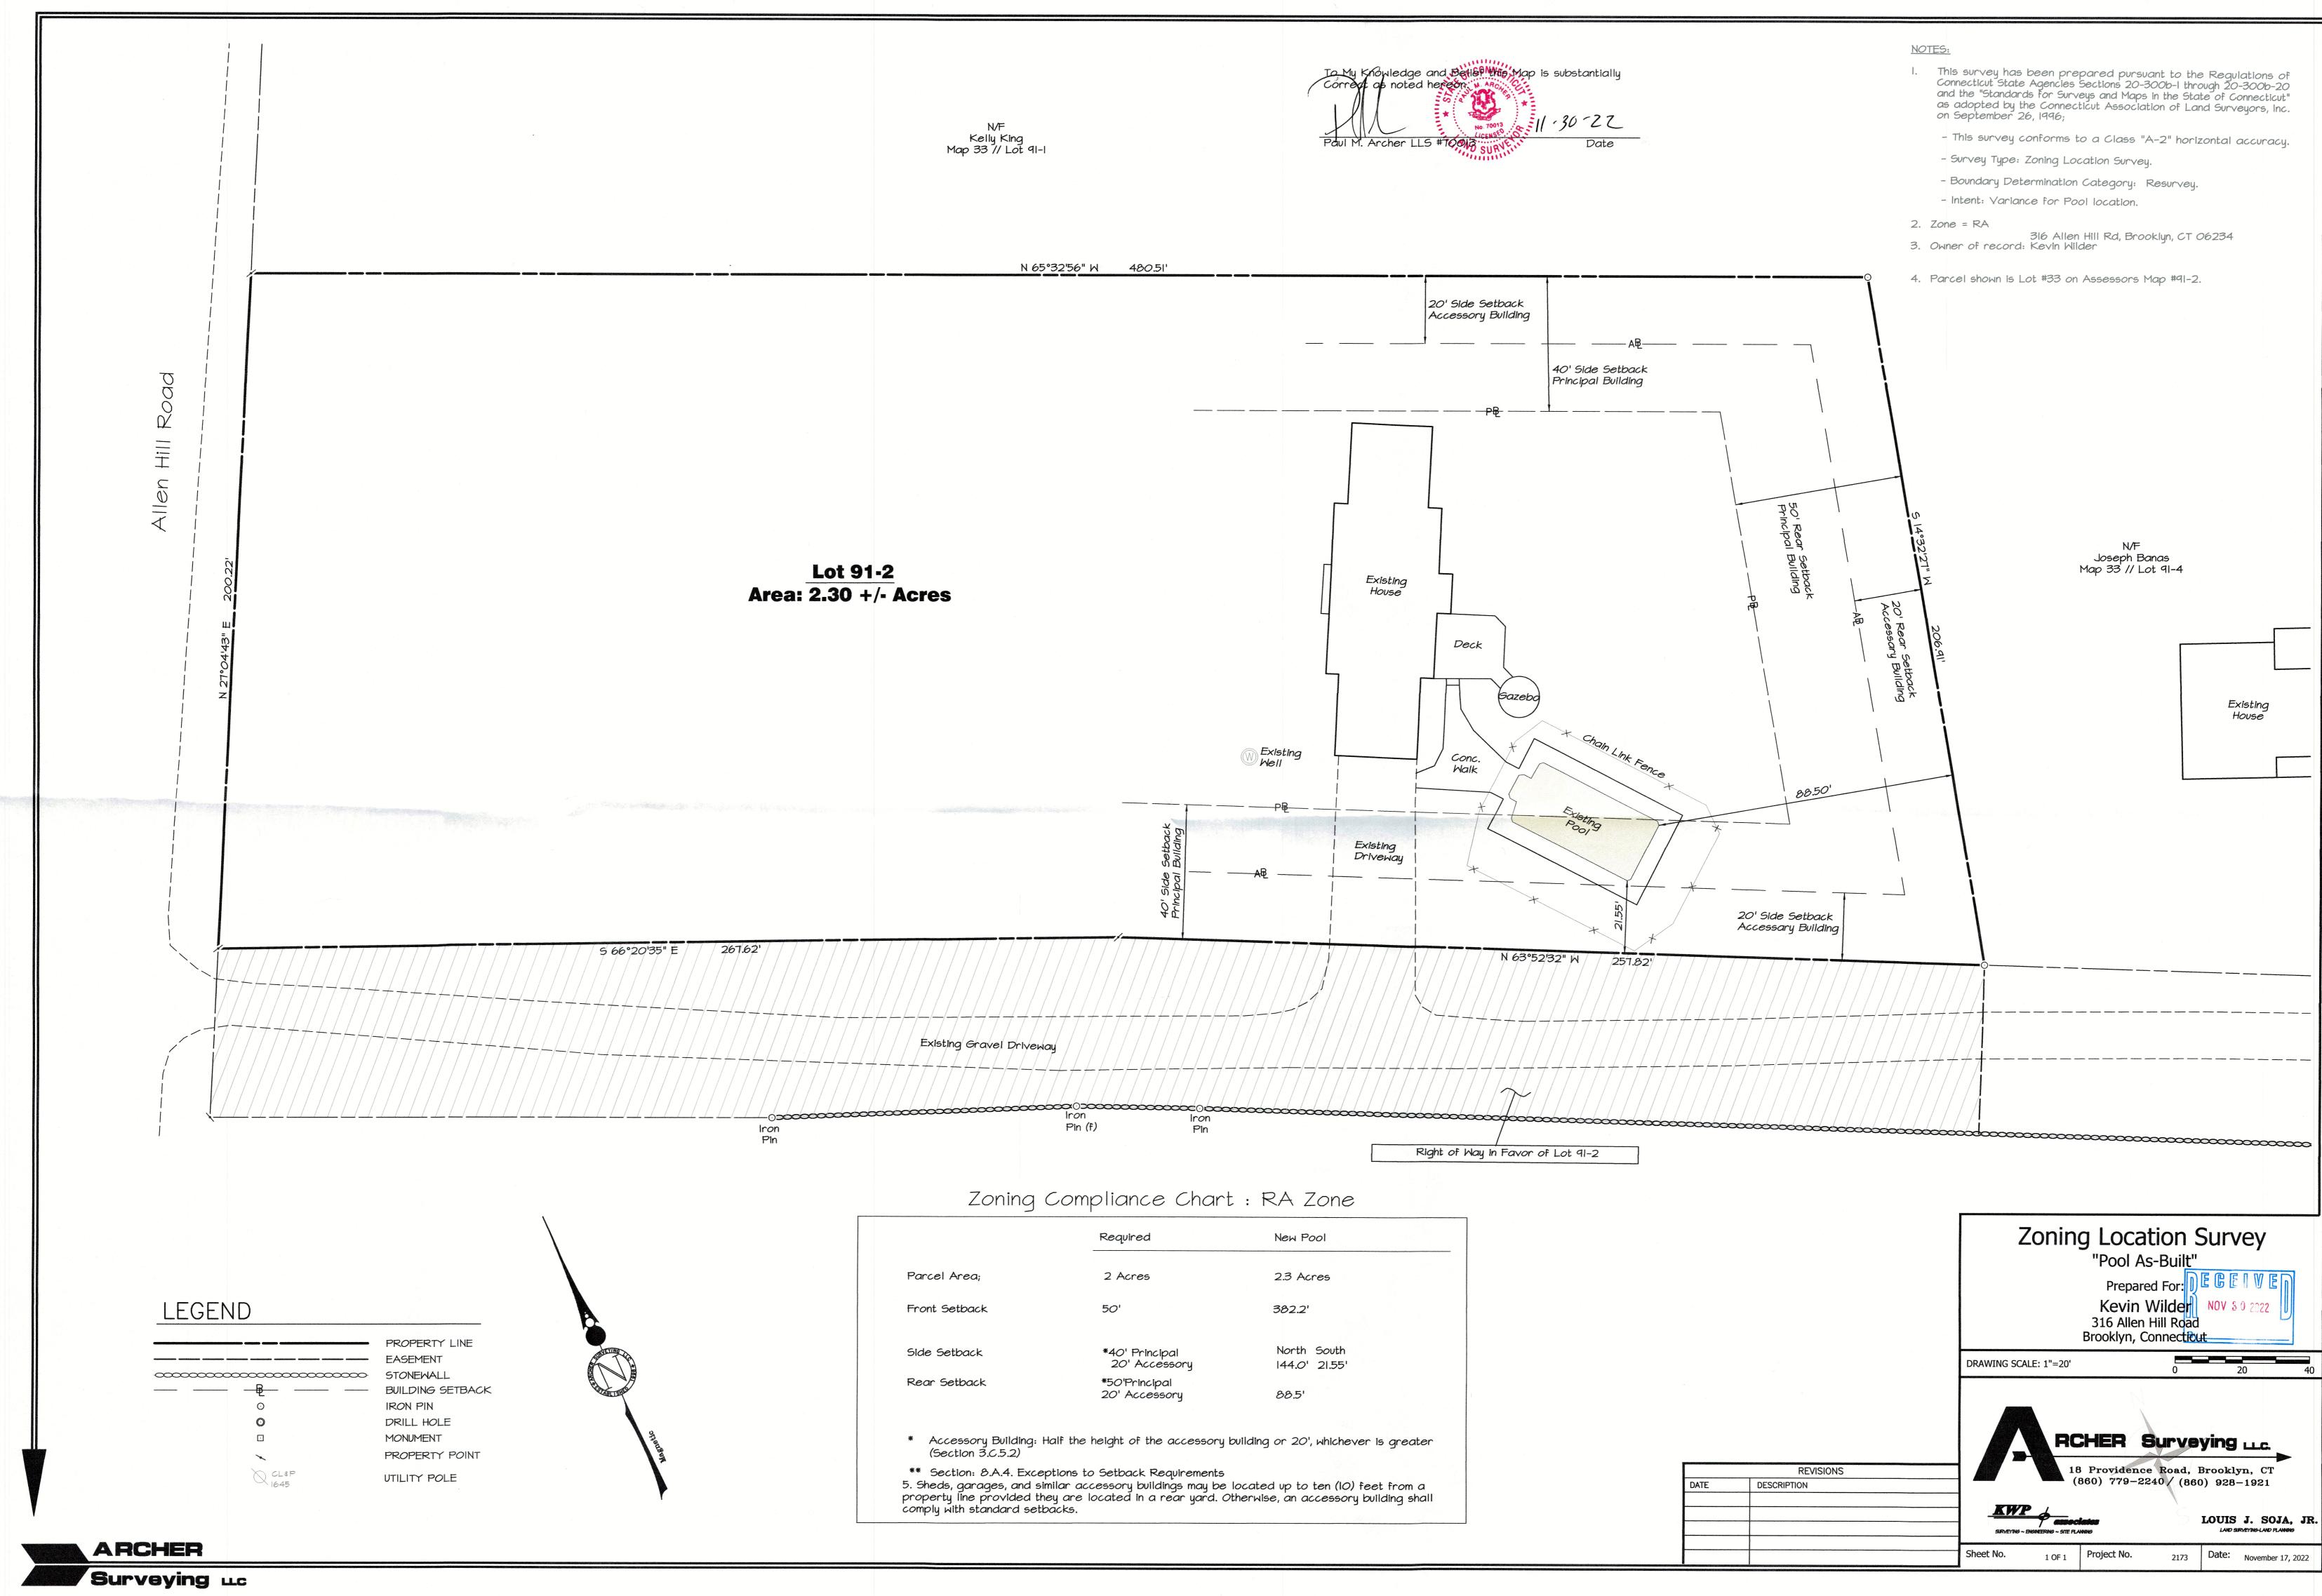

# **Public Hearing:**

**ZBA 22-006 316 Allen Hill Road – Map 33 Lot 91-2- Kevin Wilder.** Section 3.C.5.2.2: Setback standards for minimum side yard setback. Reduce side yard setback from 40 feet to 20 feet for an after-the fact in-ground swimming pool.

**ZBA 22-006 316 Allen Hill Road – Map 33 Lot 91-2- Kevin Wilder.** Section 3.C.5.2.2: Setback standards for minimum side yard setback. Reduce side yard setback from 40 feet to 20 feet for an after-the fact in-ground swimming pool.

Re: Variance of Kevin Wilder, 316 Allen Hill Road,

Mr. Wilder has been asked by the Zoning Enforcement Officer to supply the town with an As Built Survey of the pools location, in order for the town to determine if the pool complies with today's zoning regulations. With our past experience we have had dealing with pool and setbacks, we are taking the initiative to apply for a variance reducing the side yard setback from 40 feet to 20 feet. We do not feel this is necessary or needed in order to comply with today's zoning regulations. As stated in the regulations the pool is considered an accessary structure. We feel that the pool is well within the dimensional standards of the Accessory Building in the RA Zone.