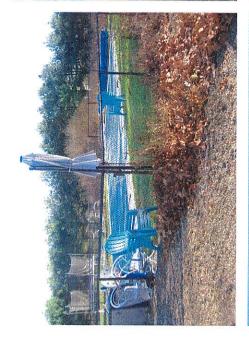

# **Public Hearing:**

**ZBA 22-006 316 Allen Hill Road – Map 33 Lot 91-2- Kevin Wilder.** Section 3.C.5.2.2: Setback standards for minimum side yard setback. Reduce side yard setback from 40 feet to 20 feet for an after-the fact in-ground swimming pool.

**ZBA 22-006 316 Allen Hill Road – Map 33 Lot 91-2- Kevin Wilder.** Section 3.C.5.2.2: Setback standards for minimum side yard setback. Reduce side yard setback from 40 feet to 20 feet for an after-the fact in-ground swimming pool.

Re: Variance of Kevin Wilder, 316 Allen Hill Road,

Mr. Wilder has been asked by the Zoning Enforcement Officer to supply the town with an As Built Survey of the pools location, in order for the town to determine if the pool complies with today's zoning regulations. With our past experience we have had dealing with pool and setbacks, we are taking the initiative to apply for a variance reducing the side yard setback from 40 feet to 20 feet. We do not feel this is necessary or needed in order to comply with today's zoning regulations. As stated in the regulations the pool is considered an accessary structure. We feel that the pool is well within the dimensional standards of the Accessory Building in the RA Zone.