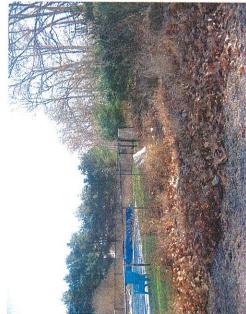

**ZBA 22-006 316 Allen Hill Road – Map 33 Lot 91-2- Kevin Wilder.** Section 3.C.5.2.2: Setback standards for minimum side yard setback. Reduce side yard setback from 40 feet to 20 feet for an after-the fact in-ground swimming pool.

Re: Variance of Kevin Wilder, 316 Allen Hill Road,

Mr. Wilder has been asked by the Zoning Enforcement Officer to supply the town with an As Built Survey of the pools location, in order for the town to determine if the pool complies with today's zoning regulations. With our past experience we have had dealing with pool and setbacks, we are taking the initiative to apply for a variance reducing the side yard setback from 40 feet to 20 feet. We do not feel this is necessary or needed in order to comply with today's zoning regulations. As stated in the regulations the pool is considered an accessary structure. We feel that the pool is well within the dimensional standards of the Accessory Building in the RA Zone.