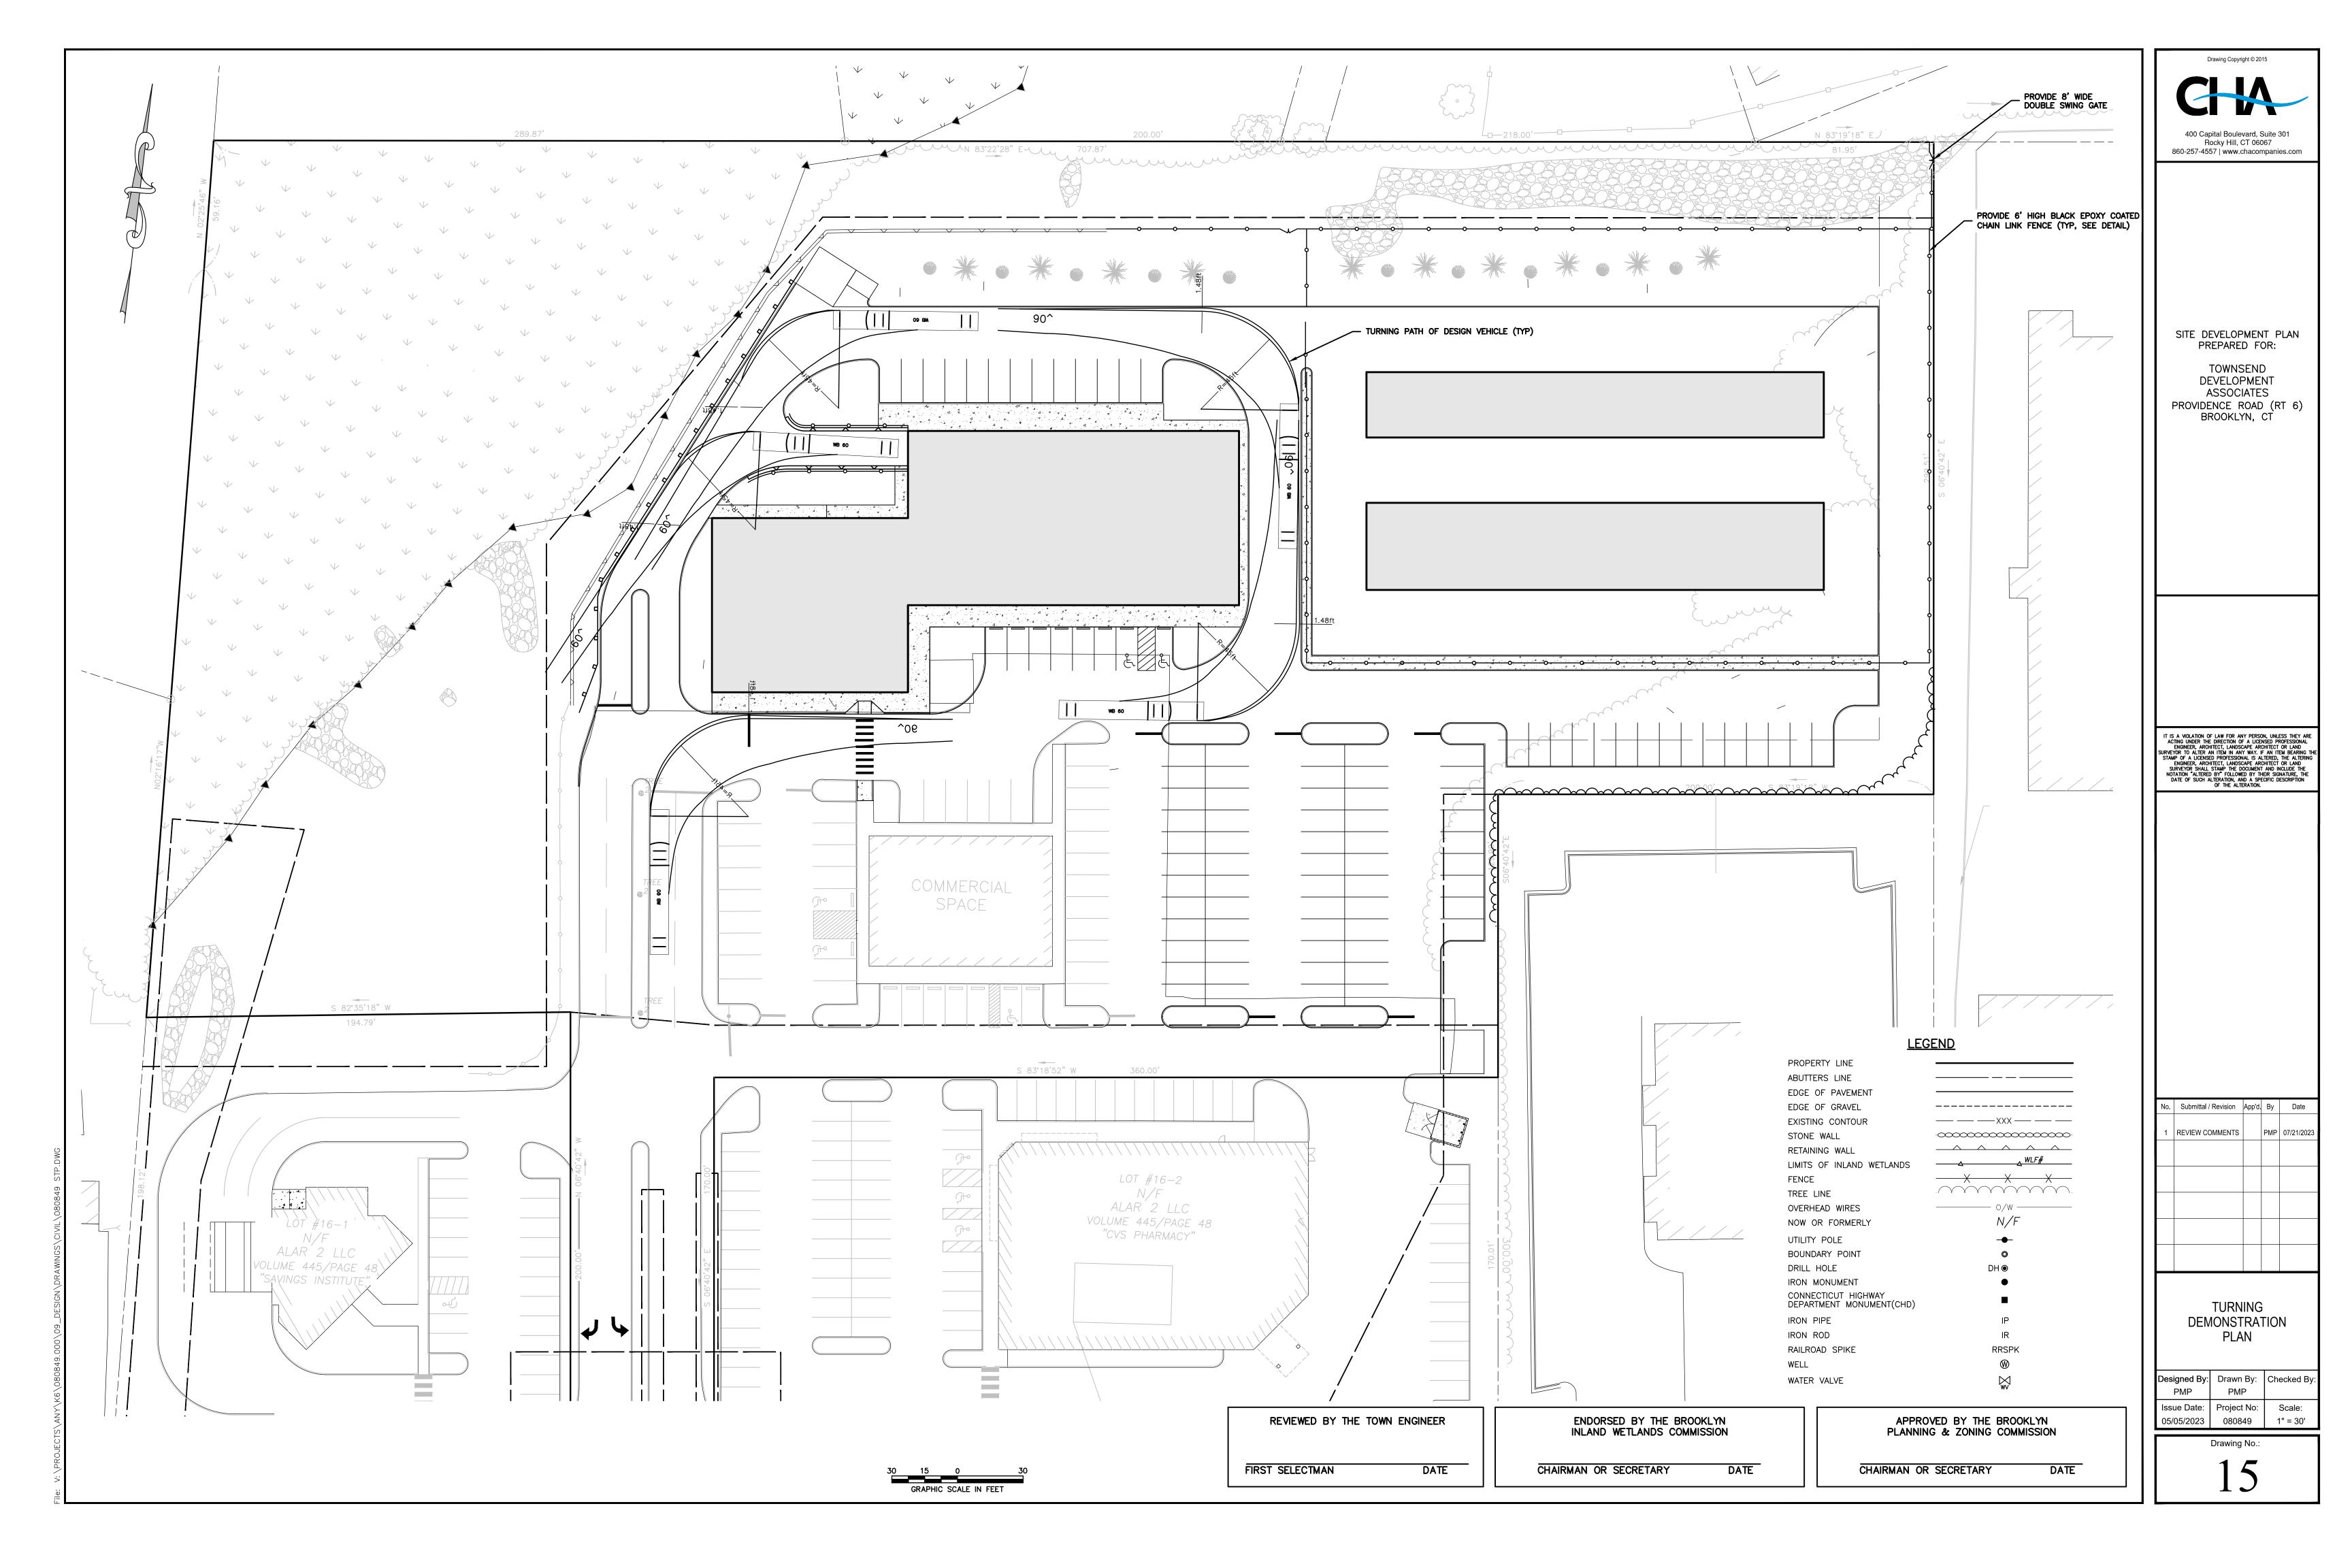

#### **APPLICATION FOR SPECIAL PERMIT**

| Name of Applicant Townsend Development Associates, LLC Phone 860-208-6839  Mailing Address 13309 Palmers Creek Terrace, Lakewood Ranch, FL 34202 Phone  6458 WA Forcest Way UNIT YOU  Name of Engineer/Surveyor Clough Harbour Associates, LLP (CHA)                                                                                                                                            |
|-------------------------------------------------------------------------------------------------------------------------------------------------------------------------------------------------------------------------------------------------------------------------------------------------------------------------------------------------------------------------------------------------|
| Name of Engineer/Surveyor_Clough Harbour Associates, LLP (CHA)                                                                                                                                                                                                                                                                                                                                  |
| Address 400 Capital Boulevard, Suite 301, Rocky Hill, CT 06067                                                                                                                                                                                                                                                                                                                                  |
| Contact Person Pete Parent, PE Phone 860-885-1052 Fax                                                                                                                                                                                                                                                                                                                                           |
| Name of Attorney                                                                                                                                                                                                                                                                                                                                                                                |
| AddressPhoneFax                                                                                                                                                                                                                                                                                                                                                                                 |
| Property location/address_538 Providence Road  Map#_41    Lot#_16    Zone_PC    Total Acres_7.49+/-  Sewage Disposal:    Private    Public_X    Existing_X    Proposed  Water:    Private    Public_X    Existing_X    Proposed                                                                                                                                                                 |
| Proposed Activity Modification to existing approved Special Permit to construct approx. 16,100 SF of Self-Storage in two buildings, and 19,360 SF of commercial space.                                                                                                                                                                                                                          |
| Compliance with Article 4, Site Plan Requirements                                                                                                                                                                                                                                                                                                                                               |
| Is parcel located within 500 feet of an adjoining Town?                                                                                                                                                                                                                                                                                                                                         |
| The following shall accompany the application when required:                                                                                                                                                                                                                                                                                                                                    |
| Fee \$State Fee (\$60.00)3 copies of plansSanitary Report4.5.5 Application/ Report of Decision from the Inland Wetlands Commission 4.5.5 Applications filed with other Agencies 12.1 Erosion and Sediment Control Plans                                                                                                                                                                         |
| The owner and applicant hereby grant the Brooklyn Planning and Zoning Commission, the Board of Selectman, Authorized Agents of the Planning and Zoning Commission or Board of Selectman, permission to enter the property to which the application is requested for the purpose of inspection and enforcement of the Zoning regulations and the Subdivision regulations of the Town of Brooklyn |
| Applicant: Townson of Development Associates, LC Date 5/./23  Owner:                                                                                                                                                                                                                                                                                                                            |
| Owner:                                                                                                                                                                                                                                                                                                                                                                                          |
| *Note: All consulting fees shall be paid by the applicant                                                                                                                                                                                                                                                                                                                                       |

July 29, 2023

RE: Notice of Special Permit Modification Application for 538 Providence Road, File No. SP 15-006 MOD

**Dear Property Owner:** 

Townsend Development Associates, LLC has filed an Application with the Town of Brooklyn Planning & Zoning Commission to modify the previously approved Site Plan for their property at 538 Providence Road (Map 41, Lot 16) to include a Self-Storage Facility and Commercial Space.

The Planning and Zoning Commission will hold a Public Hearing on this Application on August 15, 2023, at 6:30 PM in the Tiffany Street Community Center at 31 Tiffany Street, Brooklyn, CT and via Zoom.