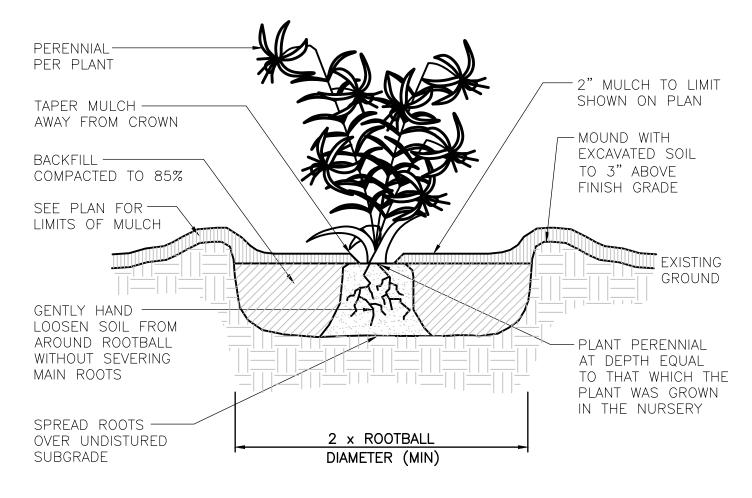

ER

FIRST SELECTMAN DATE

ENDORSED BY THE BROOKLYN INLAND WETLANDS COMMISSION

CHAIRMAN OR SECRETARY

APPROVED BY THE BROOKLYN PLANNING & ZONING COMMISSION

CHAIRMAN OR SECRETARY

























BACKFILL -

ROOTBALL ON

UNDISTURBED

SUBGRADE

1. AFTER THE GUARANTEE PERIOD THE CONTRACTOR WILL BE RESPONSIBLE FOR THE REMOVAL OF STAKES AND GUY WEBBING.

EVERGREEN TREE PLANTING DETAIL



FINISH GRADE

PLANT WITH

SHRUB'S ROOT

FINISH GRADE

2 x ROOTBAL

DIAMETER (MIN)

SHRUB PLANTING DETAIL

NOT TO SCALE

COLLAR 2" ABOVE

- CUT AND REMOVE BURLAP

AND WIRE BASKET FROM

TOP 1/3 OF ROOTBALL.

FOLD UNDER, SO AS NOT

TO EXPOSE ABOVE GRADE

NOT TO SCALE



NOTE: LOCATE BEDLINE AS SHOWN ON PLAN.

BEDLINE EDGE DETAIL NOT TO SCALE



CONTAINER GROWN TREE AND SHRUB PLANTING DETAIL NOT TO SCALE



PERENNIAL PLANTING DETAIL NOT TO SCALE

REVIEWED BY THE TOWN ENGINEER FIRST SELECTMAN DATE

ENDORSED BY THE BROOKLYN INLAND WETLANDS COMMISSION

CHAIRMAN OR SECRETARY DATE

APPROVED BY THE BROOKLYN PLANNING & ZONING COMMISSION

CHAIRMAN OR SECRETARY DATE

GENERAL NOTES:

ALL PLANT MATERIAL MUST BE TAGGED IN THE GROUND, AT THE NURSERY BY THE LANDSCAPE ARCHITECT. ALL PLANT MATERIAL SHALL BE COMMERCIALLY OBTAINED AND SHALL MEET THE AMERICAN ASSOCIATION OF NURSERYMAN STANDARDS FOR NURSERY STOCK, LATEST EDITION, AND ITS AMENDMENTS. PLANT ONLY DURING SEASON NORMAL TO THE PARTICULAR VARIETY. ALL PLANT INSPECTIONS WILL BE AT THE EXPENSE OF THE CONTRACTOR. PERMANENT SEALS WILL BE REQUIRED.

- 2. COVER ALL PLANTING BEDS WITH 3" SHREDDED HARDWOOD BARK MULCH WITHIN A SEVENTY-TWO HOUR PERIOD AFTER PL