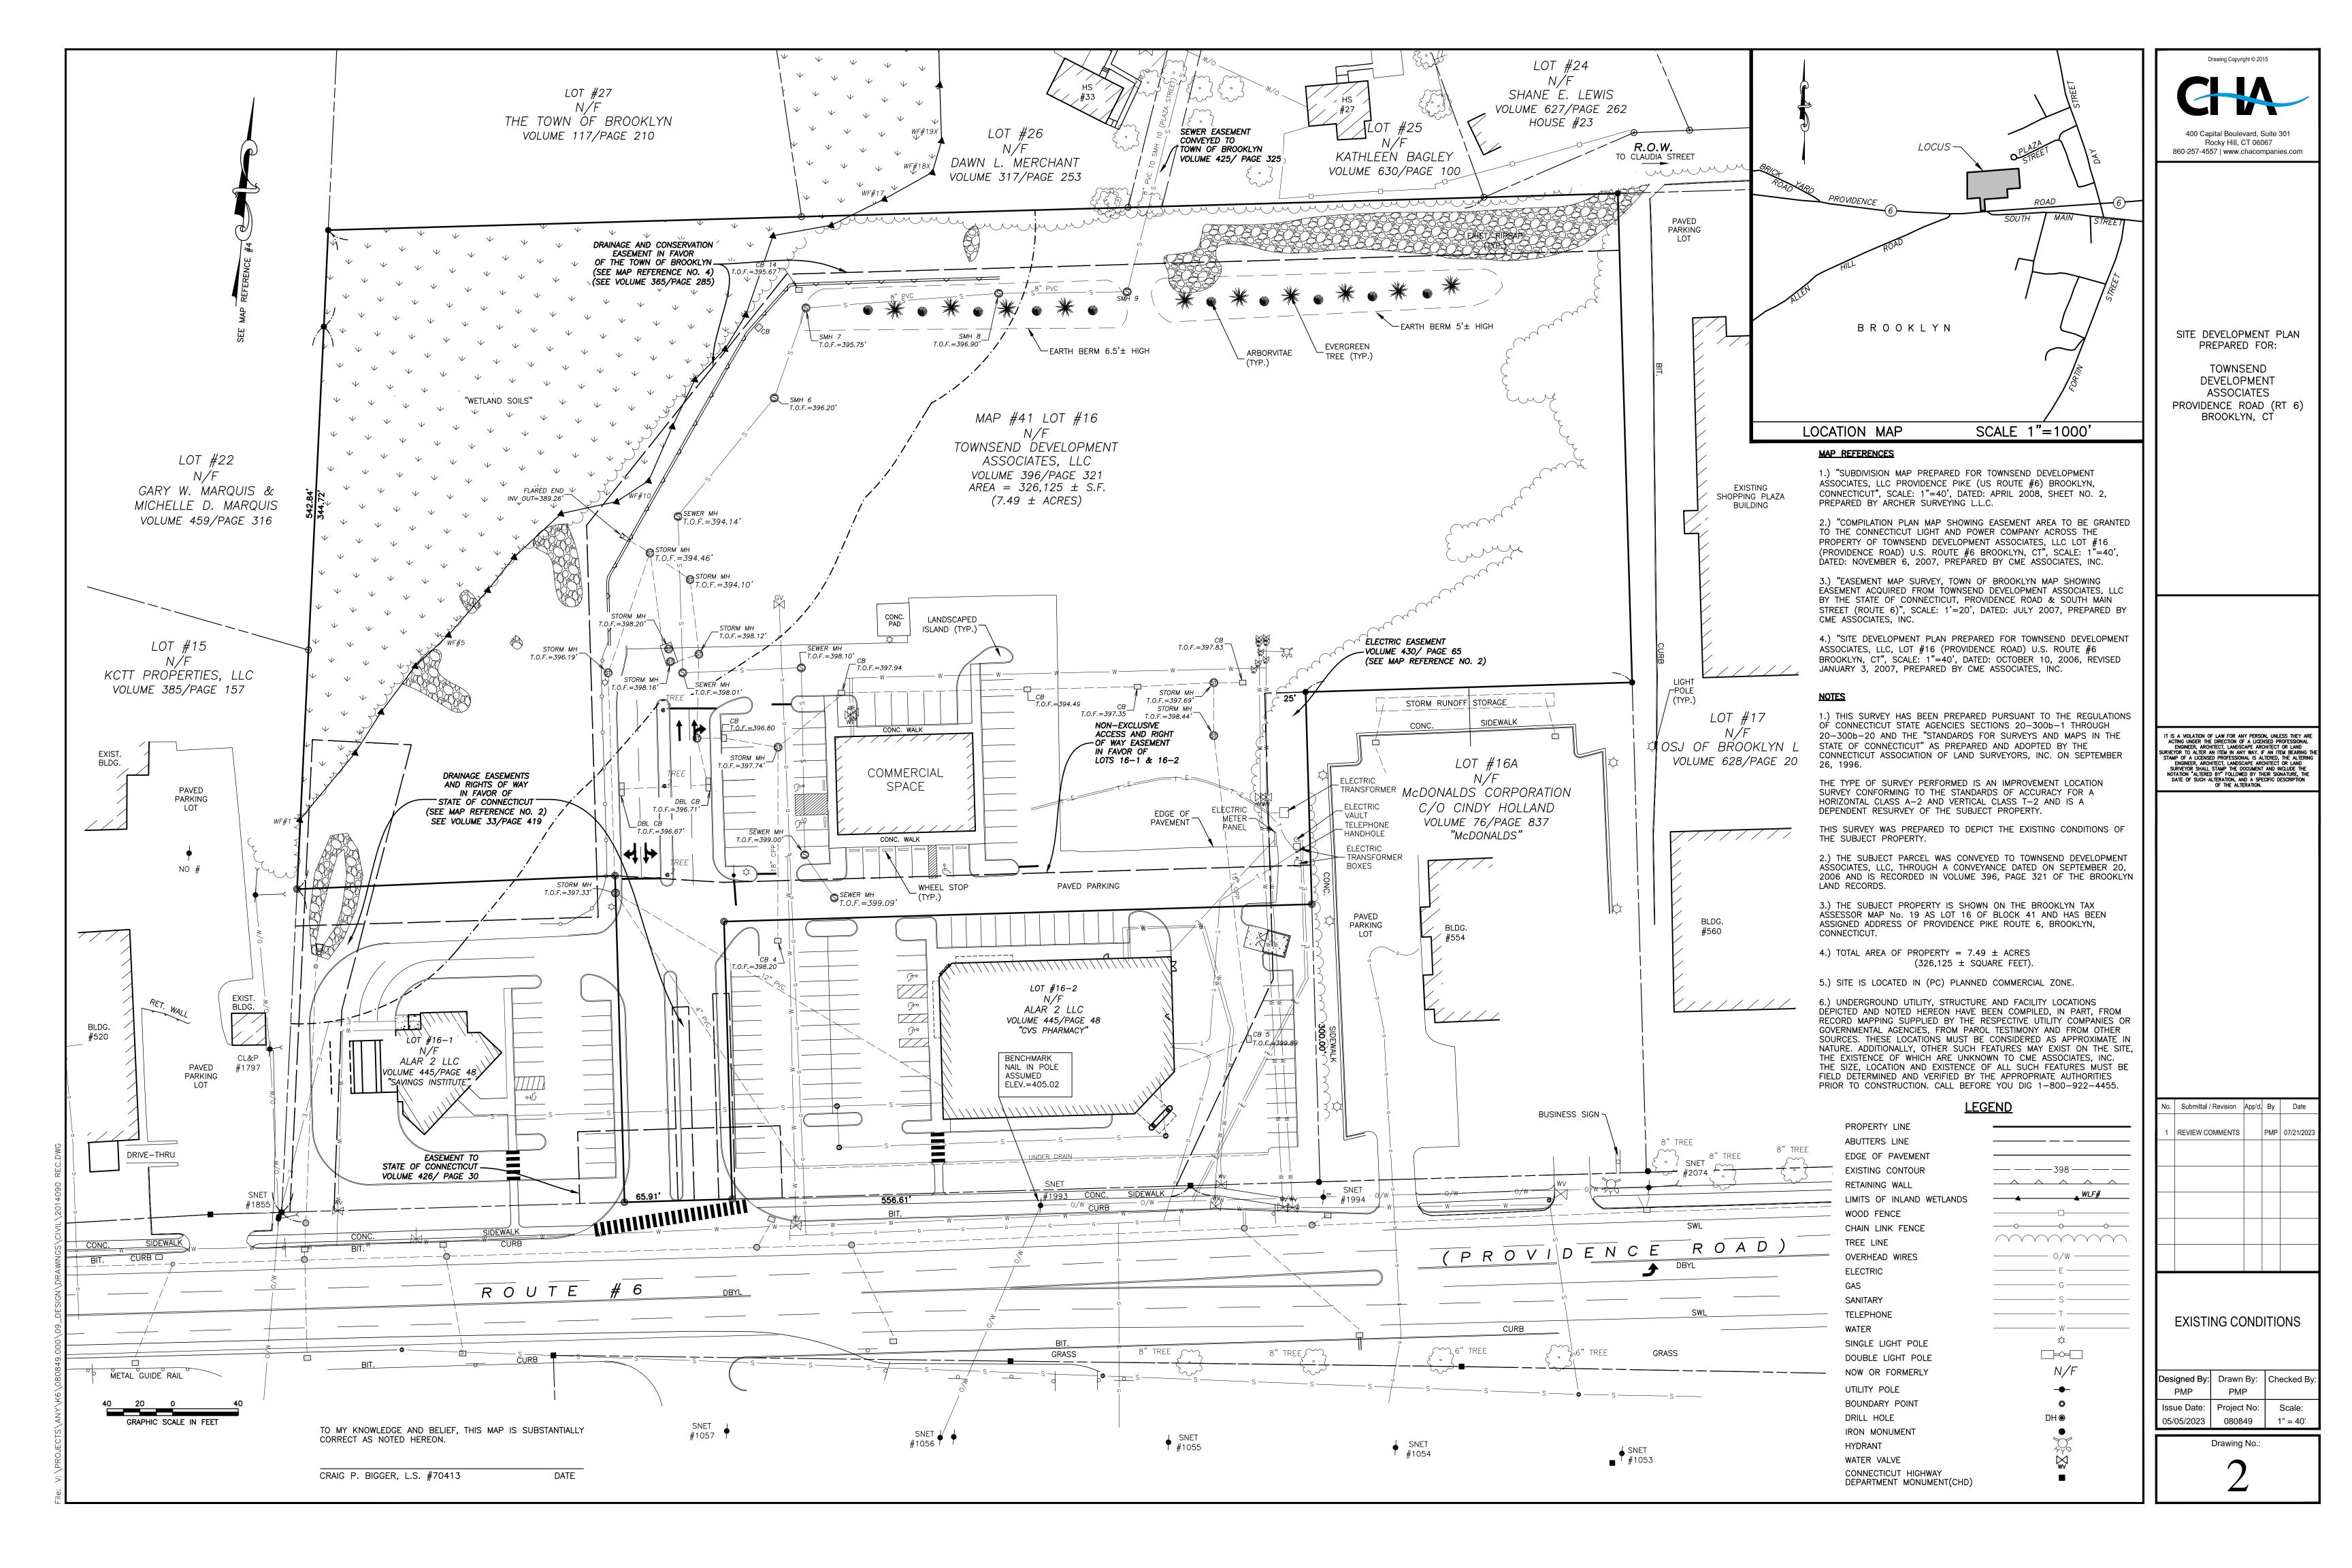

#### **APPLICATION FOR SPECIAL PERMIT**

| Name of Applicant Townsend Development Associates, LLC Phone 860-208-6839  Mailing Address 13309 Palmers Creek Terrace, Lakewood Ranch, FL 34202 Phone  6458 WA Forcest Way UNIT YOU  Name of Engineer/Surveyor Clough Harbour Associates, LLP (CHA)                                                                                                                                            |
|-------------------------------------------------------------------------------------------------------------------------------------------------------------------------------------------------------------------------------------------------------------------------------------------------------------------------------------------------------------------------------------------------|
| Name of Engineer/Surveyor_Clough Harbour Associates, LLP (CHA)                                                                                                                                                                                                                                                                                                                                  |
| Address 400 Capital Boulevard, Suite 301, Rocky Hill, CT 06067                                                                                                                                                                                                                                                                                                                                  |
| Contact Person Pete Parent, PE Phone 860-885-1052 Fax                                                                                                                                                                                                                                                                                                                                           |
| Name of Attorney                                                                                                                                                                                                                                                                                                                                                                                |
| AddressPhoneFax                                                                                                                                                                                                                                                                                                                                                                                 |
| Property location/address_538 Providence Road  Map#_41    Lot#_16    Zone_PC    Total Acres_7.49+/-  Sewage Disposal:    Private    Public_X    Existing_X    Proposed  Water:    Private    Public_X    Existing_X    Proposed                                                                                                                                                                 |
| Proposed Activity Modification to existing approved Special Permit to construct approx. 16,100 SF of Self-Storage in two buildings, and 19,360 SF of commercial space.                                                                                                                                                                                                                          |
| Compliance with Article 4, Site Plan Requirements                                                                                                                                                                                                                                                                                                                                               |
| Is parcel located within 500 feet of an adjoining Town?                                                                                                                                                                                                                                                                                                                                         |
| The following shall accompany the application when required:                                                                                                                                                                                                                                                                                                                                    |
| Fee \$State Fee (\$60.00)3 copies of plansSanitary Report4.5.5 Application/ Report of Decision from the Inland Wetlands Commission 4.5.5 Applications filed with other Agencies 12.1 Erosion and Sediment Control Plans                                                                                                                                                                         |
| The owner and applicant hereby grant the Brooklyn Planning and Zoning Commission, the Board of Selectman, Authorized Agents of the Planning and Zoning Commission or Board of Selectman, permission to enter the property to which the application is requested for the purpose of inspection and enforcement of the Zoning regulations and the Subdivision regulations of the Town of Brooklyn |
| Applicant: Townson of Development Associates, LC Date 5/./23  Owner:                                                                                                                                                                                                                                                                                                                            |
| Owner:                                                                                                                                                                                                                                                                                                                                                                                          |
| *Note: All consulting fees shall be paid by the applicant                                                                                                                                                                                                                                                                                                                                       |

July 29, 2023

RE: Notice of Special Permit Modification Application for 538 Providence Road, File No. SP 15-006 MOD

**Dear Property Owner:** 

Townsend Development Associates, LLC has filed an Application with the Town of Brooklyn Planning & Zoning Commission to modify the previously approved Site Plan for their property at 538 Providence Road (Map 41, Lot 16) to include a Self-Storage Facility and Commercial Space.

- I. Call to Order
- II. Roll Call
- **III.** Seating of Alternates
- **IV.** Adoption of Minutes: Meeting August 2, 2023
- V. Public Commentary
- VI. Unfinished Business:
  - a. Reading of Legal Notices:
  - b. Continued Public Hearings: None.
  - c. New Public Hearings:
    - 1. **SP 15-006 mod:** Special Permit modification for Self-Storage Facility and Commercial Space (35,460 s.f. in three buildings) at 538 Providence Road, Applicant: Townsend Development Associates, LLC.
    - 2. **SP 22-006:** Special Permit for State Route Business Enterprise for Craftsperson at 481 Pomfret Road, Applicant: Mindy Delp.
    - 3. **ZRC 23-005/ZC 23-002/SRC 23-001:** Floodplain Overlay Zoning Regulation and Map Update, Subdivision Regulation Update (FEMA/NFIP), Applicant: PZC.

- **SP 15-006 mod:** Special Permit modification for Self-Storage Facility and Commercial Space (35,460 s.f. in three buildings) at 538 Providence Road, Applicant: Townsend Development Associates, LLC.
- **SP 22-006:** Special Permit for State Route Business Enterprise for Craftsperson at 481 Pomfret Road, Applicant: Mindy Delp.
- **ZRC 23-005/ZC 23-002/SRC 23-001:** Floodplain Overlay Zoning Regulation and Map Update, Subdivision Regulation Update (FEMA/NFIP), Applicant: PZC.