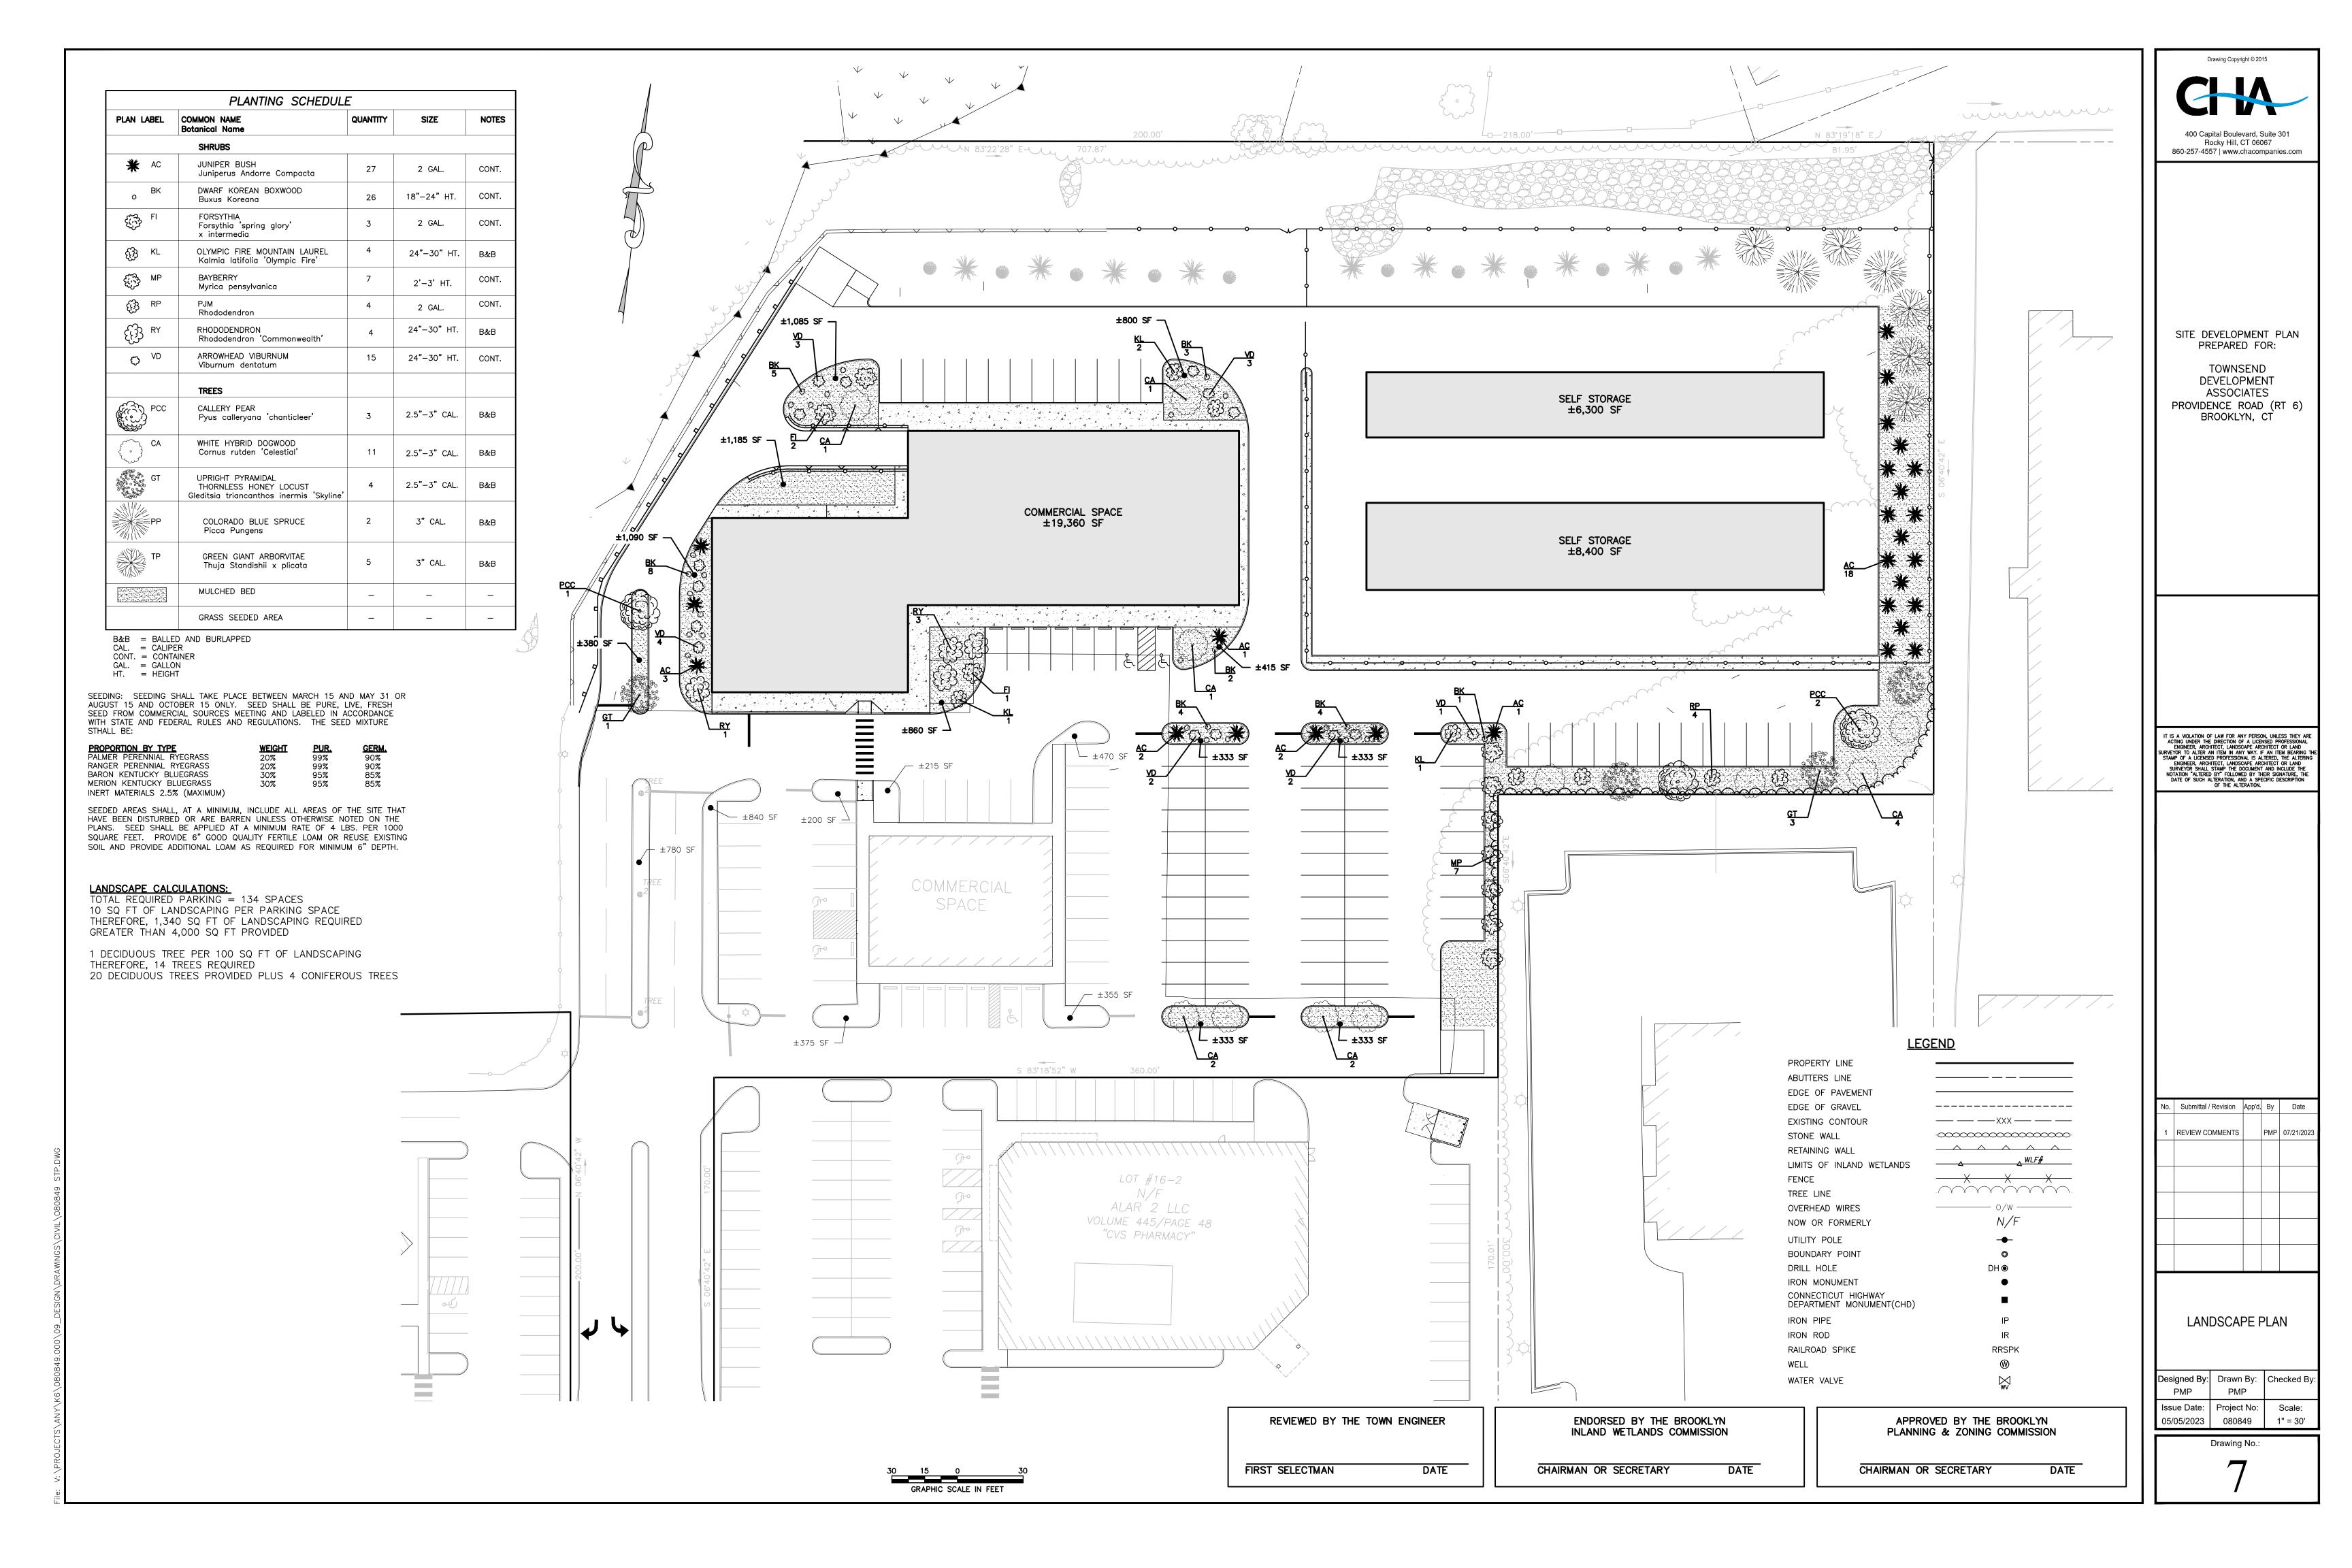

- **SP 15-006 mod:** Special Permit modification for Self-Storage Facility and Commercial Space (35,460 s.f. in three buildings) at 538 Providence Road, Applicant: Townsend Development Associates, LLC.
- **SP 22-006:** Special Permit for State Route Business Enterprise for Craftsperson at 481 Pomfret Road, Applicant: Mindy Delp.
- **ZRC 23-005/ZC 23-002/SRC 23-001:** Floodplain Overlay Zoning Regulation and Map Update, Subdivision Regulation Update (FEMA/NFIP), Applicant: PZC.

#### **APPLICATION FOR SPECIAL PERMIT**

| Name of Applicant Townsend Development Associates, LLC Phone 860-208-6839  Mailing Address 13309 Palmers Creek Terrace, Lakewood Ranch, FL 34202 Phone  6458 WA Forcest Way UNIT YOU  Name of Engineer/Surveyor Clough Harbour Associates, LLP (CHA)                                                                                                                                            |
|-------------------------------------------------------------------------------------------------------------------------------------------------------------------------------------------------------------------------------------------------------------------------------------------------------------------------------------------------------------------------------------------------|
| Name of Engineer/Surveyor_Clough Harbour Associates, LLP (CHA)                                                                                                                                                                                                                                                                                                                                  |
| Address 400 Capital Boulevard, Suite 301, Rocky Hill, CT 06067                                                                                                                                                                                                                                                                                                                                  |
| Contact Person Pete Parent, PE Phone 860-885-1052 Fax                                                                                                                                                                                                                                                                                                                                           |
| Name of Attorney                                                                                                                                                                                                                                                                                                                                                                                |
| AddressPhoneFax                                                                                                                                                                                                                                                                                                                                                                                 |
| Property location/address_538 Providence Road  Map#_41    Lot#_16    Zone_PC    Total Acres_7.49+/-  Sewage Disposal:    Private    Public_X    Existing_X    Proposed  Water:    Private    Public_X    Existing_X    Proposed                                                                                                                                                                 |
| Proposed Activity Modification to existing approved Special Permit to construct approx. 16,100 SF of Self-Storage in two buildings, and 19,360 SF of commercial space.                                                                                                                                                                                                                          |
| Compliance with Article 4, Site Plan Requirements                                                                                                                                                                                                                                                                                                                                               |
| Is parcel located within 500 feet of an adjoining Town?                                                                                                                                                                                                                                                                                                                                         |
| The following shall accompany the application when required:                                                                                                                                                                                                                                                                                                                                    |
| Fee \$State Fee (\$60.00)3 copies of plansSanitary Report4.5.5 Application/ Report of Decision from the Inland Wetlands Commission 4.5.5 Applications filed with other Agencies 12.1 Erosion and Sediment Control Plans                                                                                                                                                                         |
| The owner and applicant hereby grant the Brooklyn Planning and Zoning Commission, the Board of Selectman, Authorized Agents of the Planning and Zoning Commission or Board of Selectman, permission to enter the property to which the application is requested for the purpose of inspection and enforcement of the Zoning regulations and the Subdivision regulations of the Town of Brooklyn |
| Applicant: Townson of Development Associates, LC Date 5/./23  Owner:                                                                                                                                                                                                                                                                                                                            |
| Owner:                                                                                                                                                                                                                                                                                                                                                                                          |
| *Note: All consulting fees shall be paid by the applicant                                                                                                                                                                                                                                                                                                                                       |

July 29, 2023

RE: Notice of Special Permit Modification Application for 538 Providence Road, File No. SP 15-006 MOD

**Dear Property Owner:** 

Townsend Development Associates, LLC has filed an Application with the Town of Brooklyn Planning & Zoning Commission to modify the previously approved Site Plan for their property at 538 Providence Road (Map 41, Lot 16) to include a Self-Storage Facility and Commercial Space.