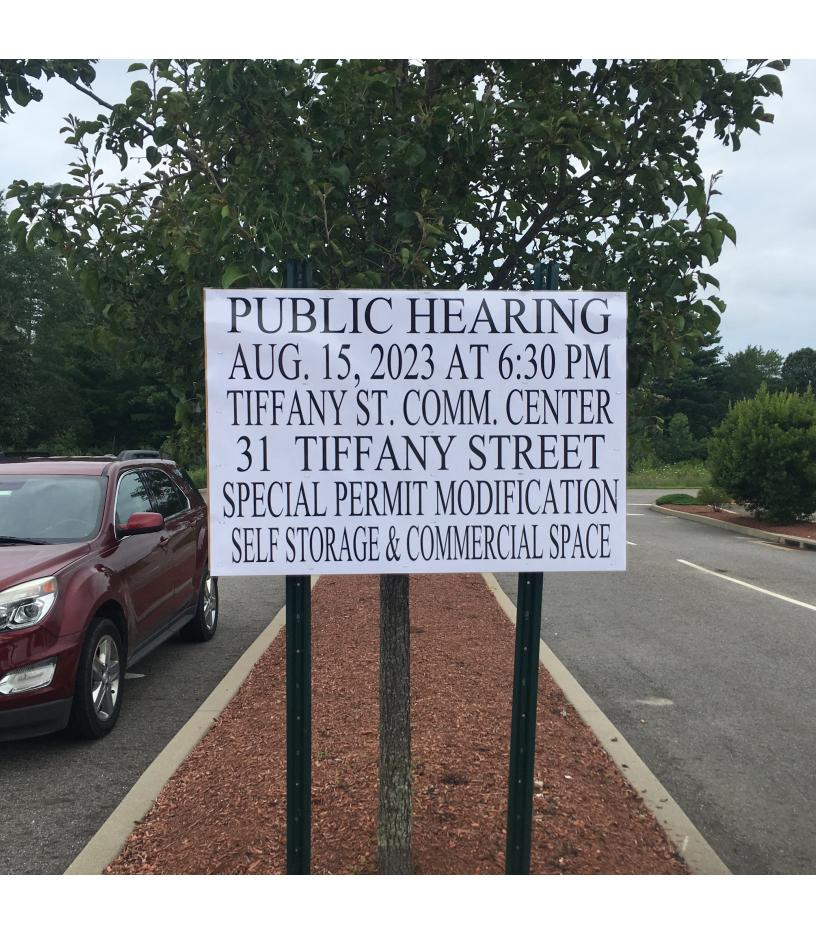

#### **MEETING LOCATION:**

Tiffany Street Community Center, 31 Tiffany Street, Brooklyn, CT

Click link below:
<a href="https://us06web.zoom.us/j/84765564828">https://us06web.zoom.us/j/84765564828</a>
or

# TOWN OF BROOKLYN PLANNING AND ZONING COMMISSION NOTICE OF PUBLIC HEARING

The Planning and Zoning Commission will hold a public hearing on August 15, 2023, starting at 6:30 p.m. via Zoom and in-person at the Tiffany Street Community Center, 31 Tiffany Street Brooklyn, CT on the following:

- **SP 15-006 mod:** Special Permit modification for Self-Storage Facility and Commercial Space (35,460 s.f. in three buildings) at 538 Providence Road, Applicant: Townsend Development Associates, LLC.
- **SP 22-006:** Special Permit for State Route Business Enterprise for Craftsperson at 481 Pomfret Road, Applicant: Mindy Delp.
- **ZRC 23-005/ZC 23-002/SRC 23-001:** Floodplain Overlay Zoning Regulation and Map Update, Subdivision Regulation Update (FEMA/NFIP), Applicant: PZC.

The Planning and Zoning Commission will hold a Public Hearing on this Application on August 15, 2023, at 6:30 PM in the Tiffany Street Community Center at 31 Tiffany Street, Brooklyn, CT and via Zoom.