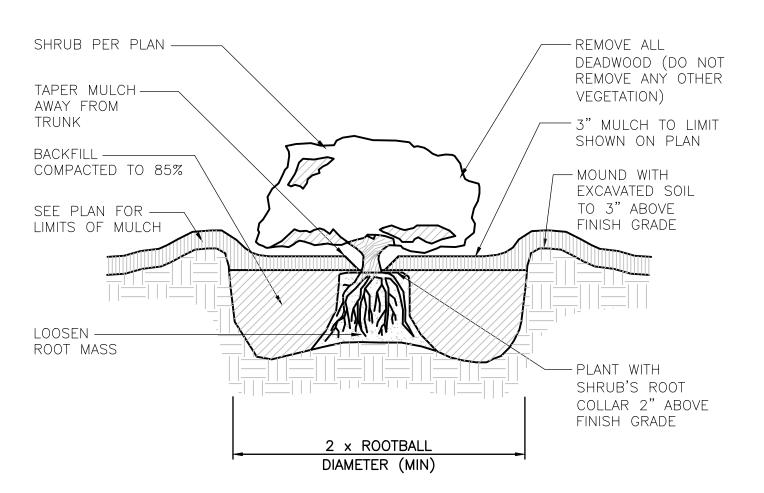

LAN ARE NOT COMPLETE BY THIS DATE.

REVIEWED BY THE TOWN ENGINEER

FIRST SELECTMAN DATE

ENDORSED BY THE BROOKLYN INLAND WETLANDS COMMISSION

CHAIRMAN OR SECRETARY

APPROVED BY THE BROOKLYN PLANNING & ZONING COMMISSION

CHAIRMAN OR SECRETARY

























BACKFILL -

ROOTBALL ON

UNDISTURBED

SUBGRADE

1. AFTER THE GUARANTEE PERIOD THE CONTRACTOR WILL BE RESPONSIBLE FOR THE REMOVAL OF STAKES AND GUY WEBBING.

EVERGREEN TREE PLANTING DETAIL



FINISH GRADE

PLANT WITH

SHRUB'S ROOT

FINISH GRADE

2 x ROOTBAL

DIAMETER (MIN)

SHRUB PLANTING DETAIL

NOT TO SCALE

COLLAR 2" ABOVE

- CUT AND REMOVE BURLAP

AND WIRE BASKET FROM

TOP 1/3 OF ROOTBALL.

FOLD UNDER, SO AS NOT

TO EXPOSE ABOVE GRADE

NOT TO SCALE



NOTE: LOCATE BEDLINE AS SHOWN ON PLAN.

BEDLINE EDGE DETAIL NOT TO SCALE



CONTAINER GROWN TREE AND SHRUB PLANTING DETAIL NOT TO SCALE



PERENNIAL PLANTING DETAIL NOT TO SCALE

REVIEWED BY THE TOWN ENGINEER FIRST SELECTMAN DATE

ENDORSED BY THE BROOKLYN INLAND WETLANDS COMMISSION

CHAIRMAN OR SECRETARY DATE

APPROVED BY THE BROOKLYN PLANNING & ZONING COMMISSION

CHAIRMAN OR SECRETARY DATE

GENERAL NOTES:

ALL PLANT MATERIAL MUST BE TAGGED IN THE GROUND, AT THE NURSERY BY THE LANDSCAPE ARCHITECT. ALL PLANT MATERIAL SHALL BE COMMERCIALLY OBTAINED AND SHALL MEET THE AMERICAN ASSOCIATION OF NURSERYMAN STANDARDS FOR NURSERY STOCK, LATEST EDITION, AND ITS AMENDMENTS. PLANT ONLY DURING SEASON NORMAL TO THE PARTICULAR VARIETY. ALL PLANT INSPECTIONS WILL BE AT THE EXPENSE OF THE CONTRACTOR. PERMANENT SEALS WILL BE REQUIRED.

- 2. COVER ALL PLANTING BEDS WITH 3" SHREDDE