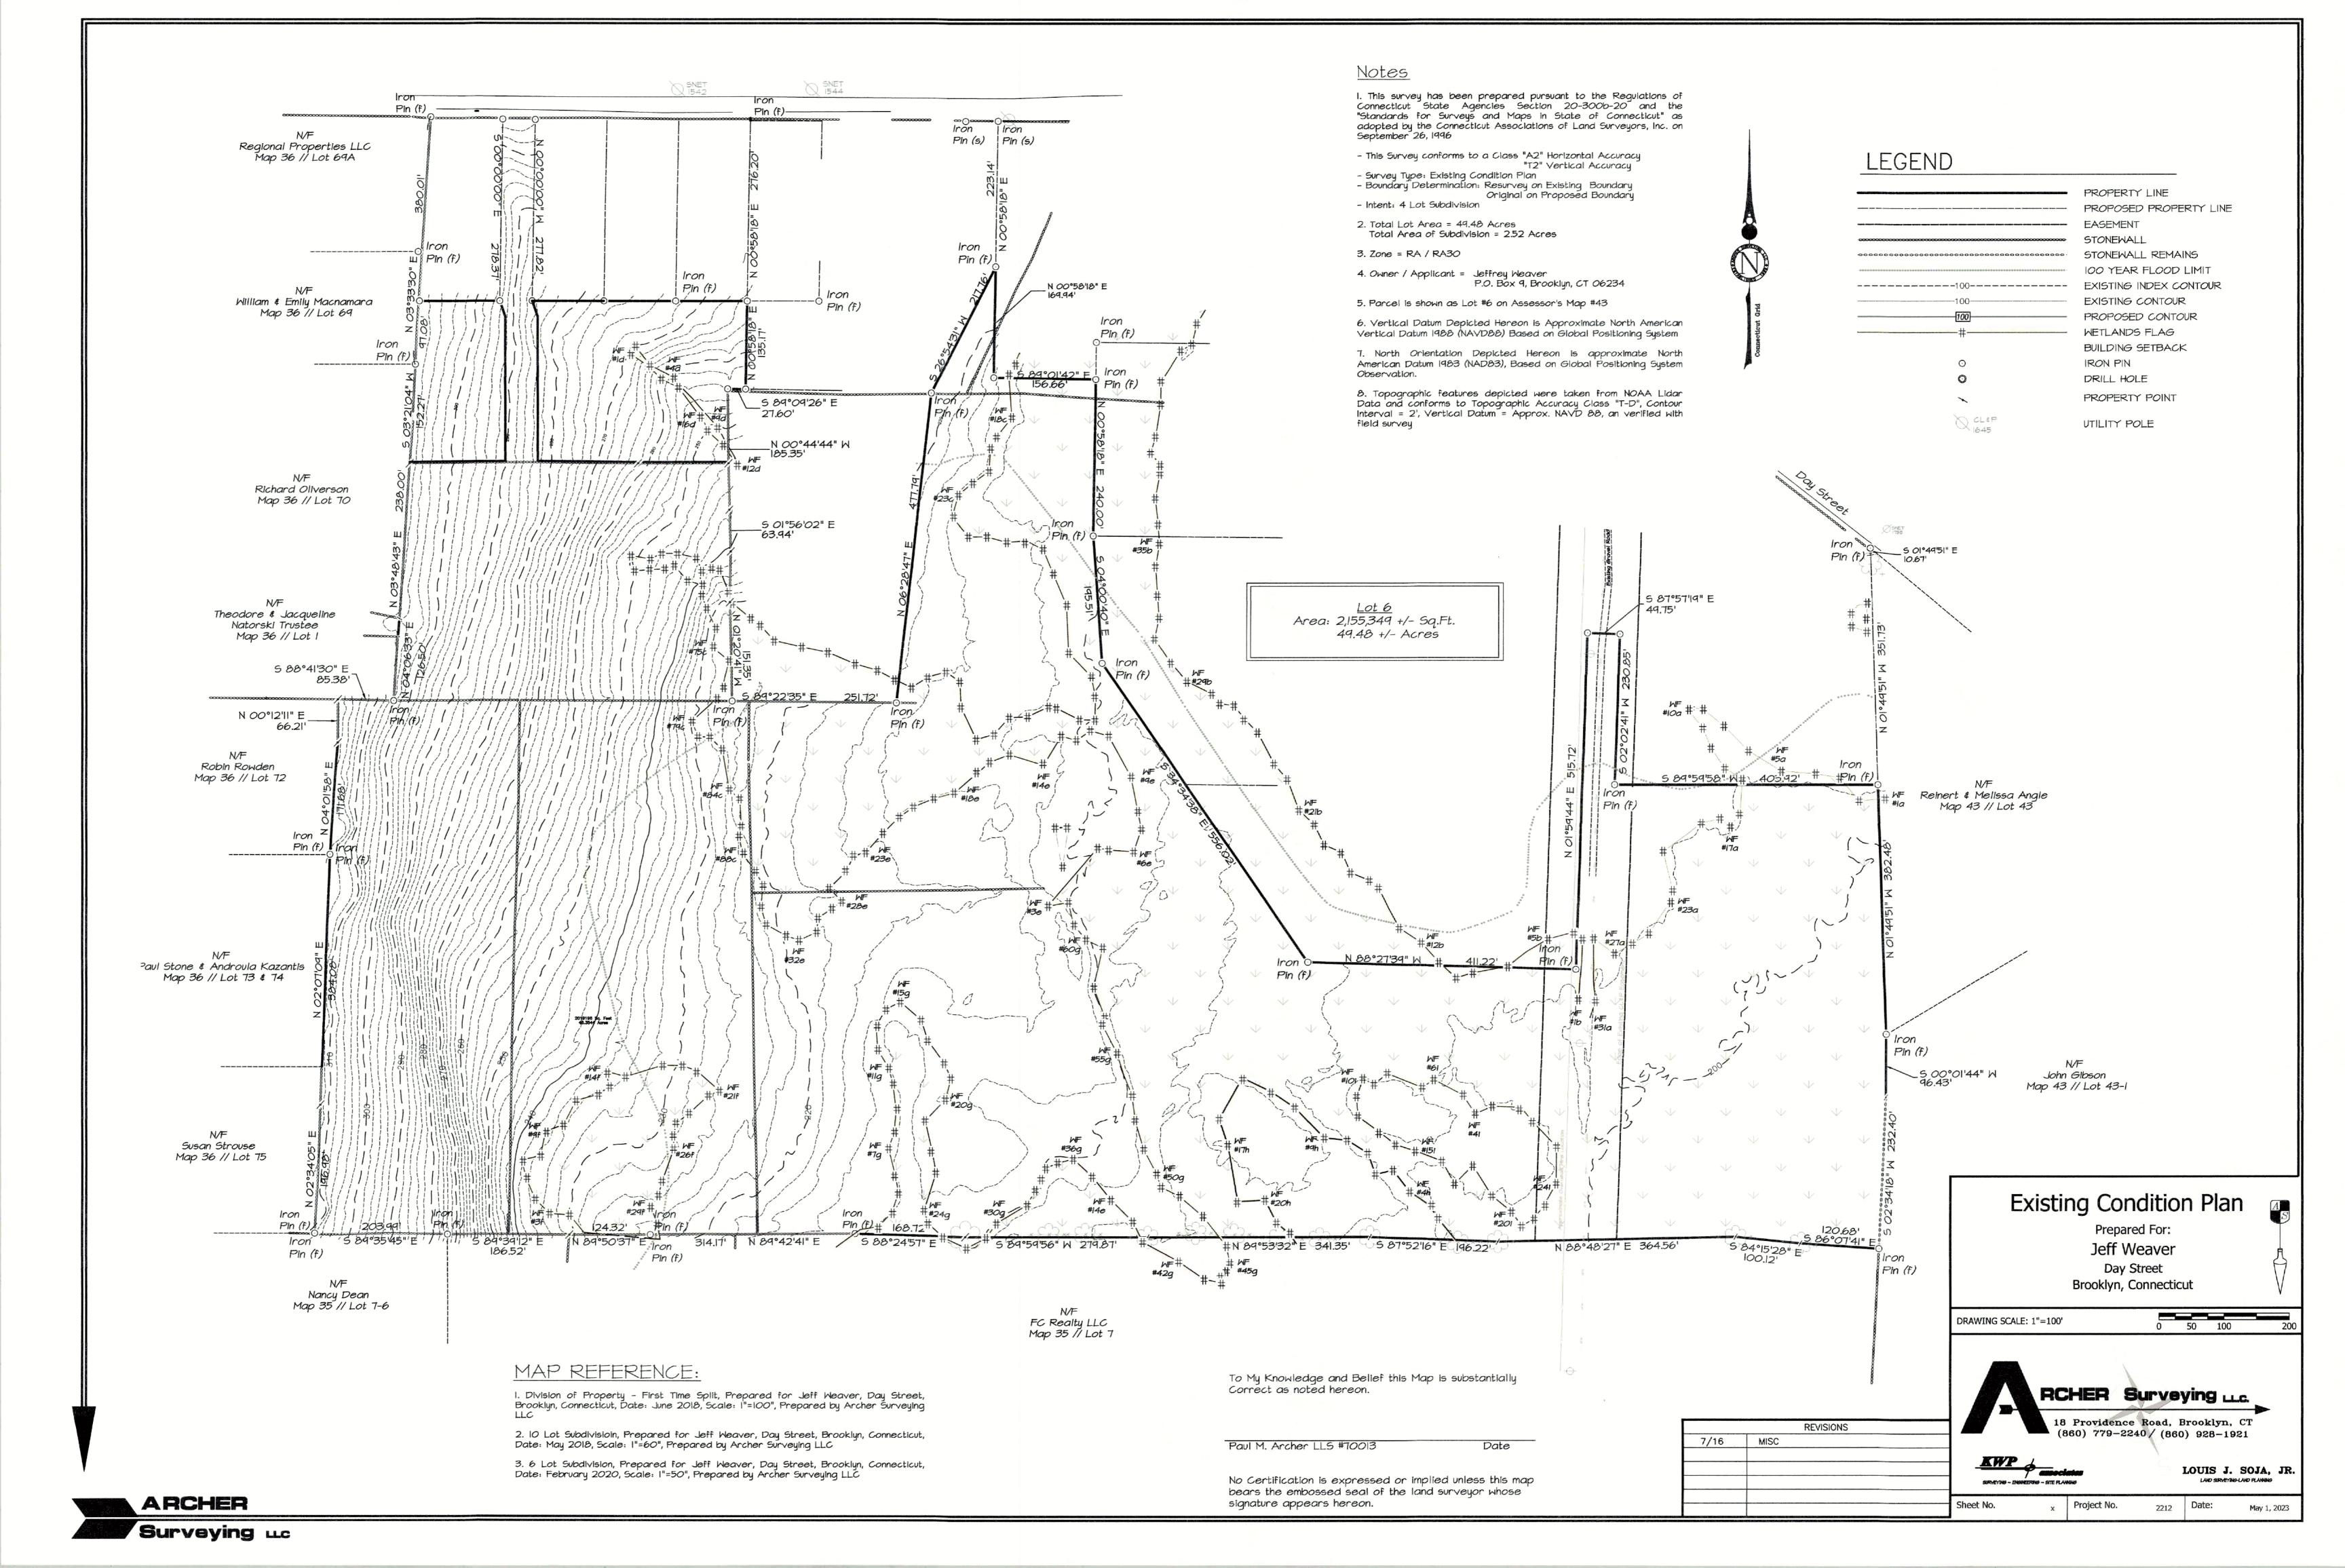

Second by C. Kelleher. No discussion.

Motion carried unanimously by voice vote (6-0-0).

2. **SD 23-001:** Two-lot subdivision including 3 acres on Day Street (Map 43/Lot 6), Applicant: Jeff Weaver.

Paul Archer, Archer Surveying, represented the Applicant and gave an overview:

- This is the fourth phase to come before the PZC.
- Proposing a 50-foot access strip remaining land on Lot 6 and 2 building lots on either side of the 50-foot access. He indicated the two lots and explained that ½ of the lot is in the R-30 Zone and the other half is in the RA Zone. They are proposing that all of the houses to be built will be inside the R-30 Zone.
- He referred to and explained about a similar subdivision done in 2011 or 2012 (Craig Dunlop). He said that there had been a clarification that the zone that you use is where the houses are.
- He explained that they are proposing everything in the R-30 Zone: 50-foot access strip; pipe coming across.
- They have IWWC approval and Health Department approval. Syl Pauley has reviewed the proposal for the IWWC.

• Mr. Archer summarized: A simple, two-lot subdivision; 50-foot access strip; bigger lot (50+ acres) will own the access strip; the two houses will have right-of-way over the access strip.

Ms. Roberson stated that she tried to get an answer to the zone boundary question, but has not yet received an answer from the new Land Use Attorneys (Rich Robers and Ken Slater with Halloran & Sage). She said that she does not have a problem with it as long as the Attorneys concur. She explained that when they did the second subdivision in the sequence, Jeff Weaver had requested a zone boundary change and it was granted. This is, potentially, a way of handling it. Ms. Roberson noted that page 3 and page of the plans, show a different zone boundary. She said that the correct zone boundary is on page 3 and the old zone boundary is on page 4. She indicated it on the plan. She said that she will follow-up with Mr. Archer after she hears from the Attorneys and that there may also be some other corrections involving setbacks.