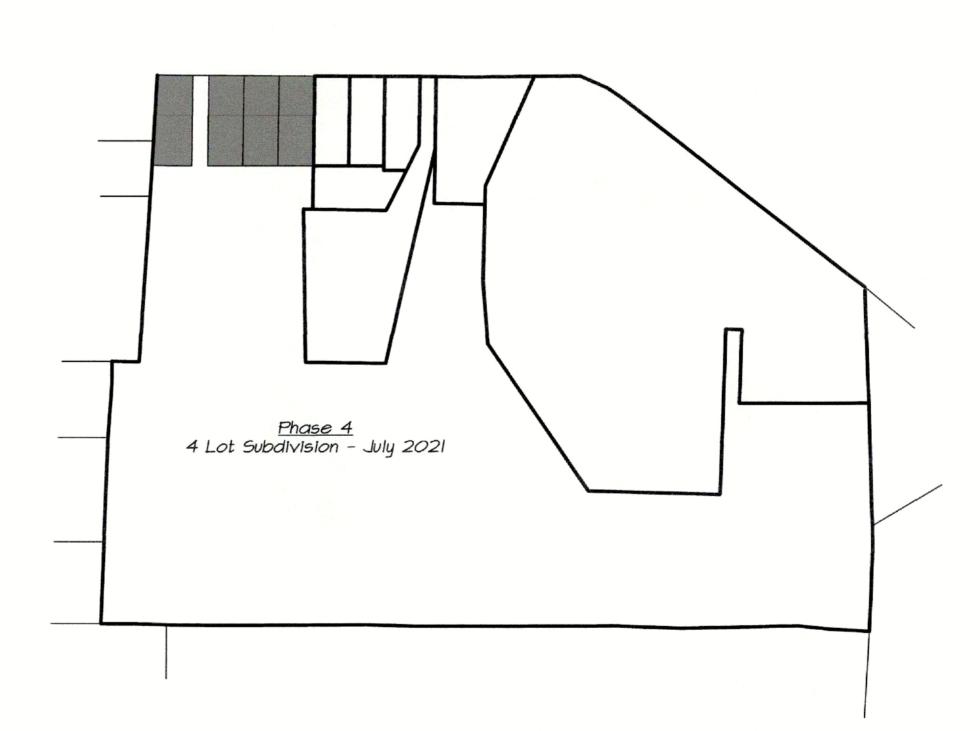

- This is the fourth phase to come before the PZC.
- Proposing a 50-foot access strip remaining land on Lot 6 and 2 building lots on either side of the 50-foot access. He indicated the two lots and explained that ½ of the lot is in the R-30 Zone and the other half is in the RA Zone. They are proposing that all of the houses to be built will be inside the R-30 Zone.
- He referred to and explained about a similar subdivision done in 2011 or 2012 (Craig Dunlop). He said that there had been a clarification that the zone that you use is where the houses are.
- He explained that they are proposing everything in the R-30 Zone: 50-foot access strip; pipe coming across.
- They have IWWC approval and Health Department approval. Syl Pauley has reviewed the proposal for the IWWC.