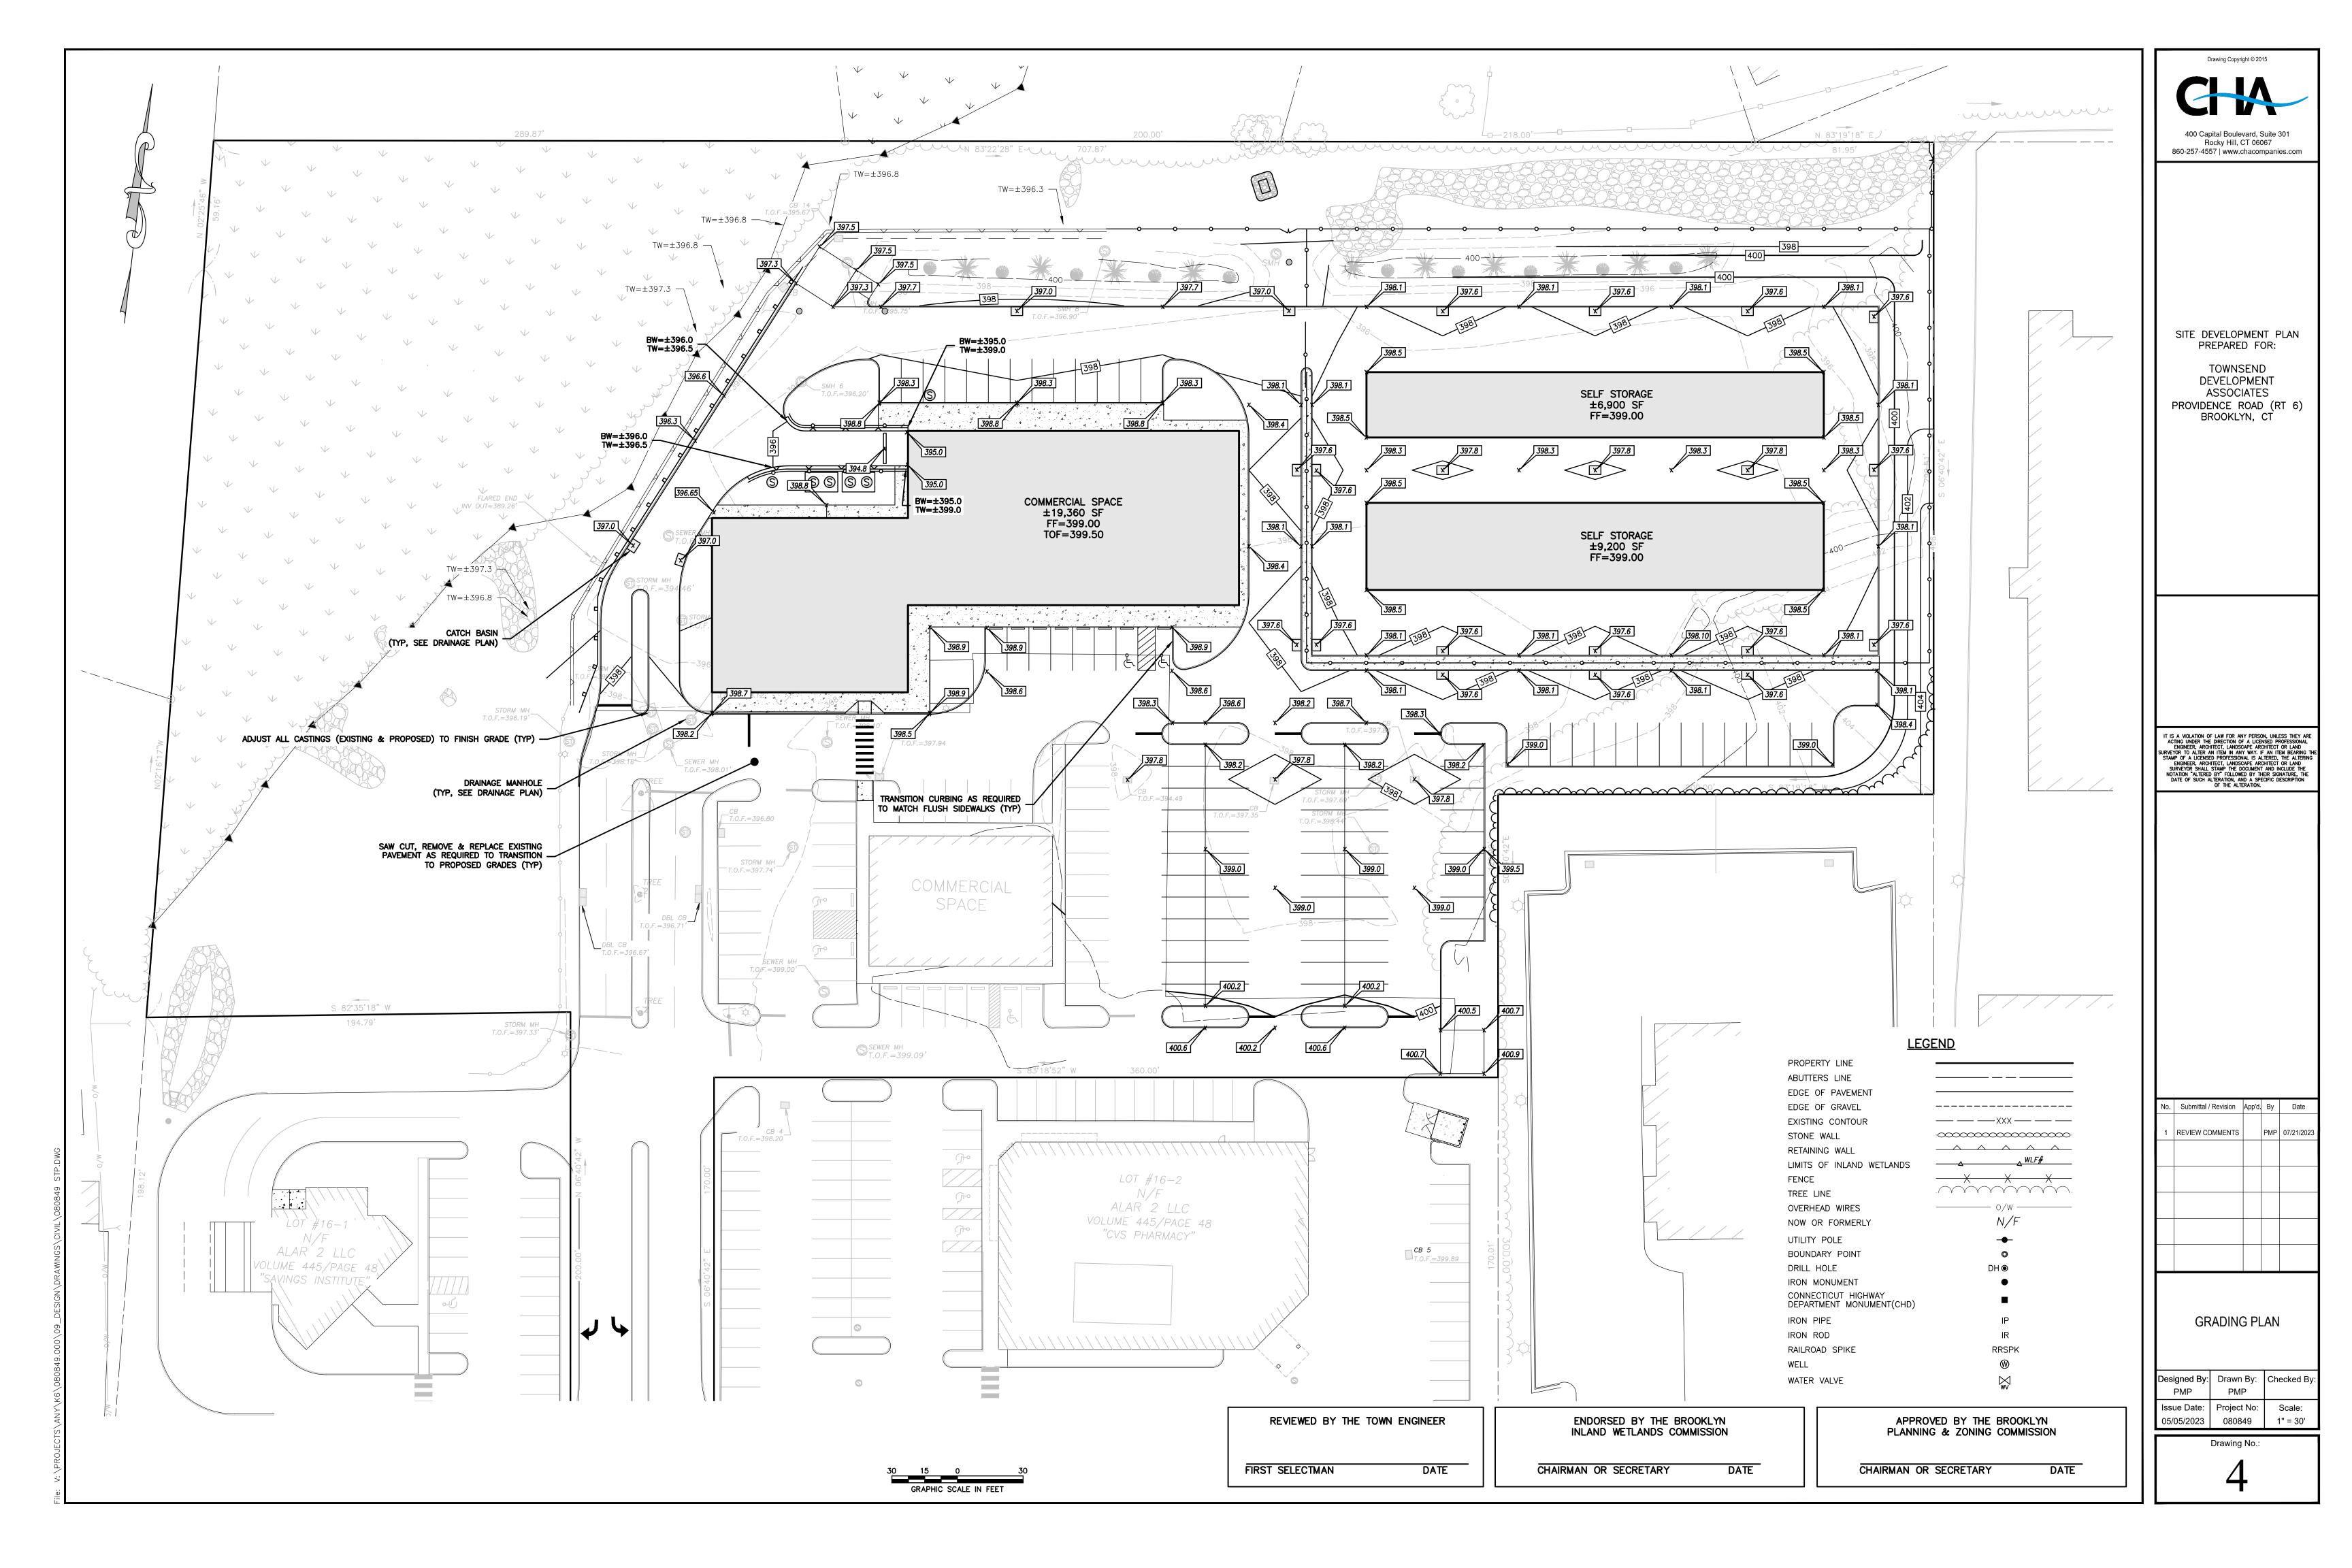

- **SP 15-006 mod:** Special Permit modification for Self-Storage Facility and Commercial Space (35,460 s.f. in three buildings) at 538 Providence Road, Applicant: Townsend Development Associates, LLC.
- **SP 22-006:** Special Permit for State Route Business Enterprise for Craftsperson at 481 Pomfret Road, Applicant: Mindy Delp.
- **ZRC 23-005/ZC 23-002/SRC 23-001:** Floodplain Overlay Zoning Regulation and Map Update, Subdivision Regulation Update (FEMA/NFIP), Applicant: PZC.

#### **APPLICATION FOR SPECIAL PERMIT**

| Name of Applicant Townsend Development Associates, LLC Phone 860-208-6839  Mailing Address 13309 Palmers Creek Terrace, Lakewood Ranch, FL 34202 Phone  6458 WA Forcest Way UNIT YOU  Name of Engineer/Surveyor Clough Harbour Associates, LLP (CHA)                                                                                                                                            |
|-------------------------------------------------------------------------------------------------------------------------------------------------------------------------------------------------------------------------------------------------------------------------------------------------------------------------------------------------------------------------------------------------|
| Name of Engineer/Surveyor_Clough Harbour Associates, LLP (CHA)                                                                                                                                                                                                                                                                                                                                  |
| Address 400 Capital Boulevard, Suite 301, Rocky Hill, CT 06067                                                                                                                                                                                                                                                                                                                                  |
| Contact Person Pete Parent, PE Phone 860-885-1052 Fax                                                                                                                                                                                                                                                                                                                                           |
| Name of Attorney                                                                                                                                                                                                                                                                                                                                                                                |
| AddressPhoneFax                                                                                                                                                                                                                                                                                                                                                                                 |
| Property location/address_538 Providence Road  Map#_41    Lot#_16    Zone_PC    Total Acres_7.49+/-  Sewage Disposal:    Private    Public_X    Existing_X    Proposed  Water:    Private    Public_X    Existing_X    Proposed                                                                                                                                                                 |
| Proposed Activity Modification to existing approved Special Permit to construct approx. 16,100 SF of Self-Storage in two buildings, and 19,360 SF of commercial space.                                                                                                                                                                                                                          |
| Compliance with Article 4, Site Plan Requirements                                                                                                                                                                                                                                                                                                                                               |
| Is parcel located within 500 feet of an adjoining Town?                                                                                                                                                                                                                                                                                                                                         |
| The following shall accompany the application when required:                                                                                                                                                                                                                                                                                                                                    |
| Fee \$State Fee (\$60.00)3 copies of plansSanitary Report4.5.5 Application/ Report of Decision from the Inland Wetlands Commission 4.5.5 Applications filed with other Agencies 12.1 Erosion and Sediment Control Plans                                                                                                                                                                         |
| The owner and applicant hereby grant the Brooklyn Planning and Zoning Commission, the Board of Selectman, Authorized Agents of the Planning and Zoning Commission or Board of Selectman, permission to enter the property to which the application is requested for the purpose of inspection and enforcement of the Zoning regulations and the Subdivision regulations of the Town of Brooklyn |
| Applicant: Townson of Development Associates, LC Date 5/./23  Owner:                                                                                                                                                                                                                                                                                                                            |
| Owner:                                                                                                                                                                                                                                                                                                                                                                                          |
| *Note: All consulting fees shall be paid by the applicant                                                                                                                                                                                                                                                                                                                                       |

July 29, 2023

RE: Notice of Special Permit Modification Application for 538 Providence Road, File No. SP 15-006 MOD

**Dear Property Owner:** 

Townsend Development Associates, LLC has filed an Application with the Town of Brooklyn Planning & Zoning Commission to modify the previously approved Site Plan for their property at 538 Providence Road (Map 41, Lot 16) to include a Self-Storage Facility and Commercial Space.