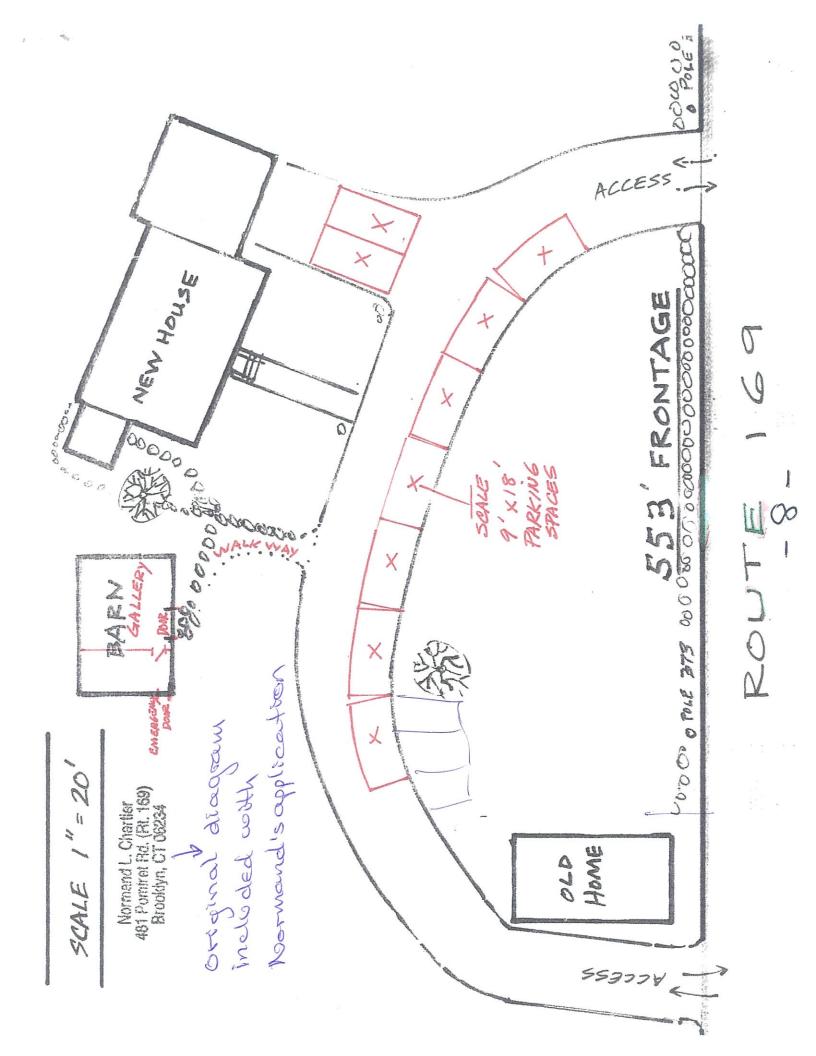

- I. Call to Order
- II. Roll Call
- **III.** Seating of Alternates
- **IV.** Adoption of Minutes: Meeting August 2, 2023
- V. Public Commentary
- VI. Unfinished Business:
  - a. Reading of Legal Notices:
  - b. Continued Public Hearings: None.
  - c. New Public Hearings:
    - 1. **SP 15-006 mod:** Special Permit modification for Self-Storage Facility and Commercial Space (35,460 s.f. in three buildings) at 538 Providence Road, Applicant: Townsend Development Associates, LLC.
    - 2. **SP 22-006:** Special Permit for State Route Business Enterprise for Craftsperson at 481 Pomfret Road, Applicant: Mindy Delp.
    - 3. **ZRC 23-005/ZC 23-002/SRC 23-001:** Floodplain Overlay Zoning Regulation and Map Update, Subdivision Regulation Update (FEMA/NFIP), Applicant: PZC.

#### d. Other Unfinished Business:

- 1. **SP 15-006 mod:** Special Permit modification for Self-Storage Facility and Commercial Space (35,460 s.f. in three buildings) at 538 Providence Road, Applicant: Townsend Development Associates, LLC.
- 2. **SP 22-006:** Special Permit for State Route Business Enterprise for Craftsperson at 481 Pomfret Road, Applicant: Mindy Delp.
- ZRC 23-005/ZC 23-002/SRC 23-001: Floodplain Overlay Zoning Regulation and Map Update, Subdivision Regulation Update (FEMA/NFIP), Applicant: PZC.
- 4. **SP 23-003:** Special Permit for 5,955 s.f. building addition and related parking modifications for online grocery pick-up at 450 Providence Road, Applicant: Walmart. \*Awaiting Sept. 6 public hearing\*
- 5. **SD 23-001:** Two-lot subdivision including 3 acres on Day Street (Map 43/Lot 6), Applicant: Jeff Weaver.

Second by J. Haefele. No discussion.

Motion carried by voice vote (5-0-0). M. Sigfridson abstained.

- V. Public Commentary None.
- VI. Unfinished Business:
  - a. Reading of Legal Notices: None.
  - b. Continued Public Hearings: None.
  - c. New Public Hearings: None.
  - d. Other Unfinished Business:
    - SP 15-006 mod: Special Permit modification for Self-Storage Facility and Commercial Space (35,460 s.f. in three buildings) at 538 Providence Road, Applicant: Townsend Development Associates, LLC. \*Awaiting Aug. 15 public hearing\*
    - 2. **SP 22-006:** Special Permit for State Route Business Enterprise for Craftsperson at 481 Pomfret Road, Applicant: Mindy Delp. \*Awaiting Aug. 15 public hearing\*