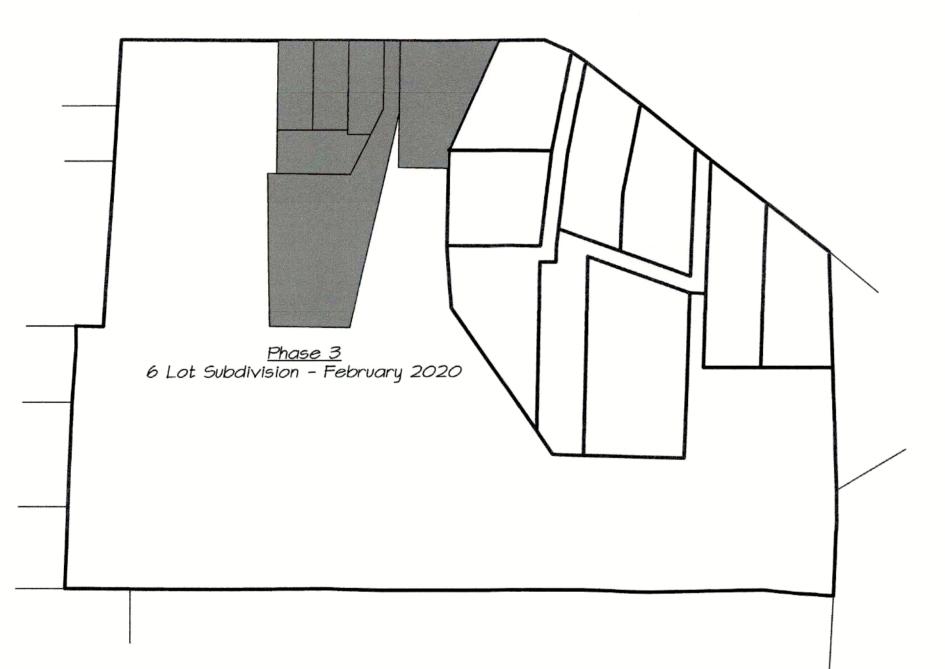

- This is the fourth phase to come before the PZC.
- Proposing a 50-foot access strip remaining land on Lot 6 and 2 building lots on either side of the 50-foot access. He indicated the two lots and explained that ½ of the lot is in the R-30 Zone and the other half is in the RA Zone. They are proposing that all of the houses to be built will be inside the R-30 Zone.
- He referred to and explained about a similar subdivision done in 2011 or 2012 (Craig Dunlop). He said that there had been a clarification that the zone that you use is where the houses are.
- He explained that they are proposing everything in the R-30 Zone: 50-foot access strip; pipe coming across.
- They have IWWC approval and Health Department approval. Syl Pauley has reviewed the proposal for the IWWC.