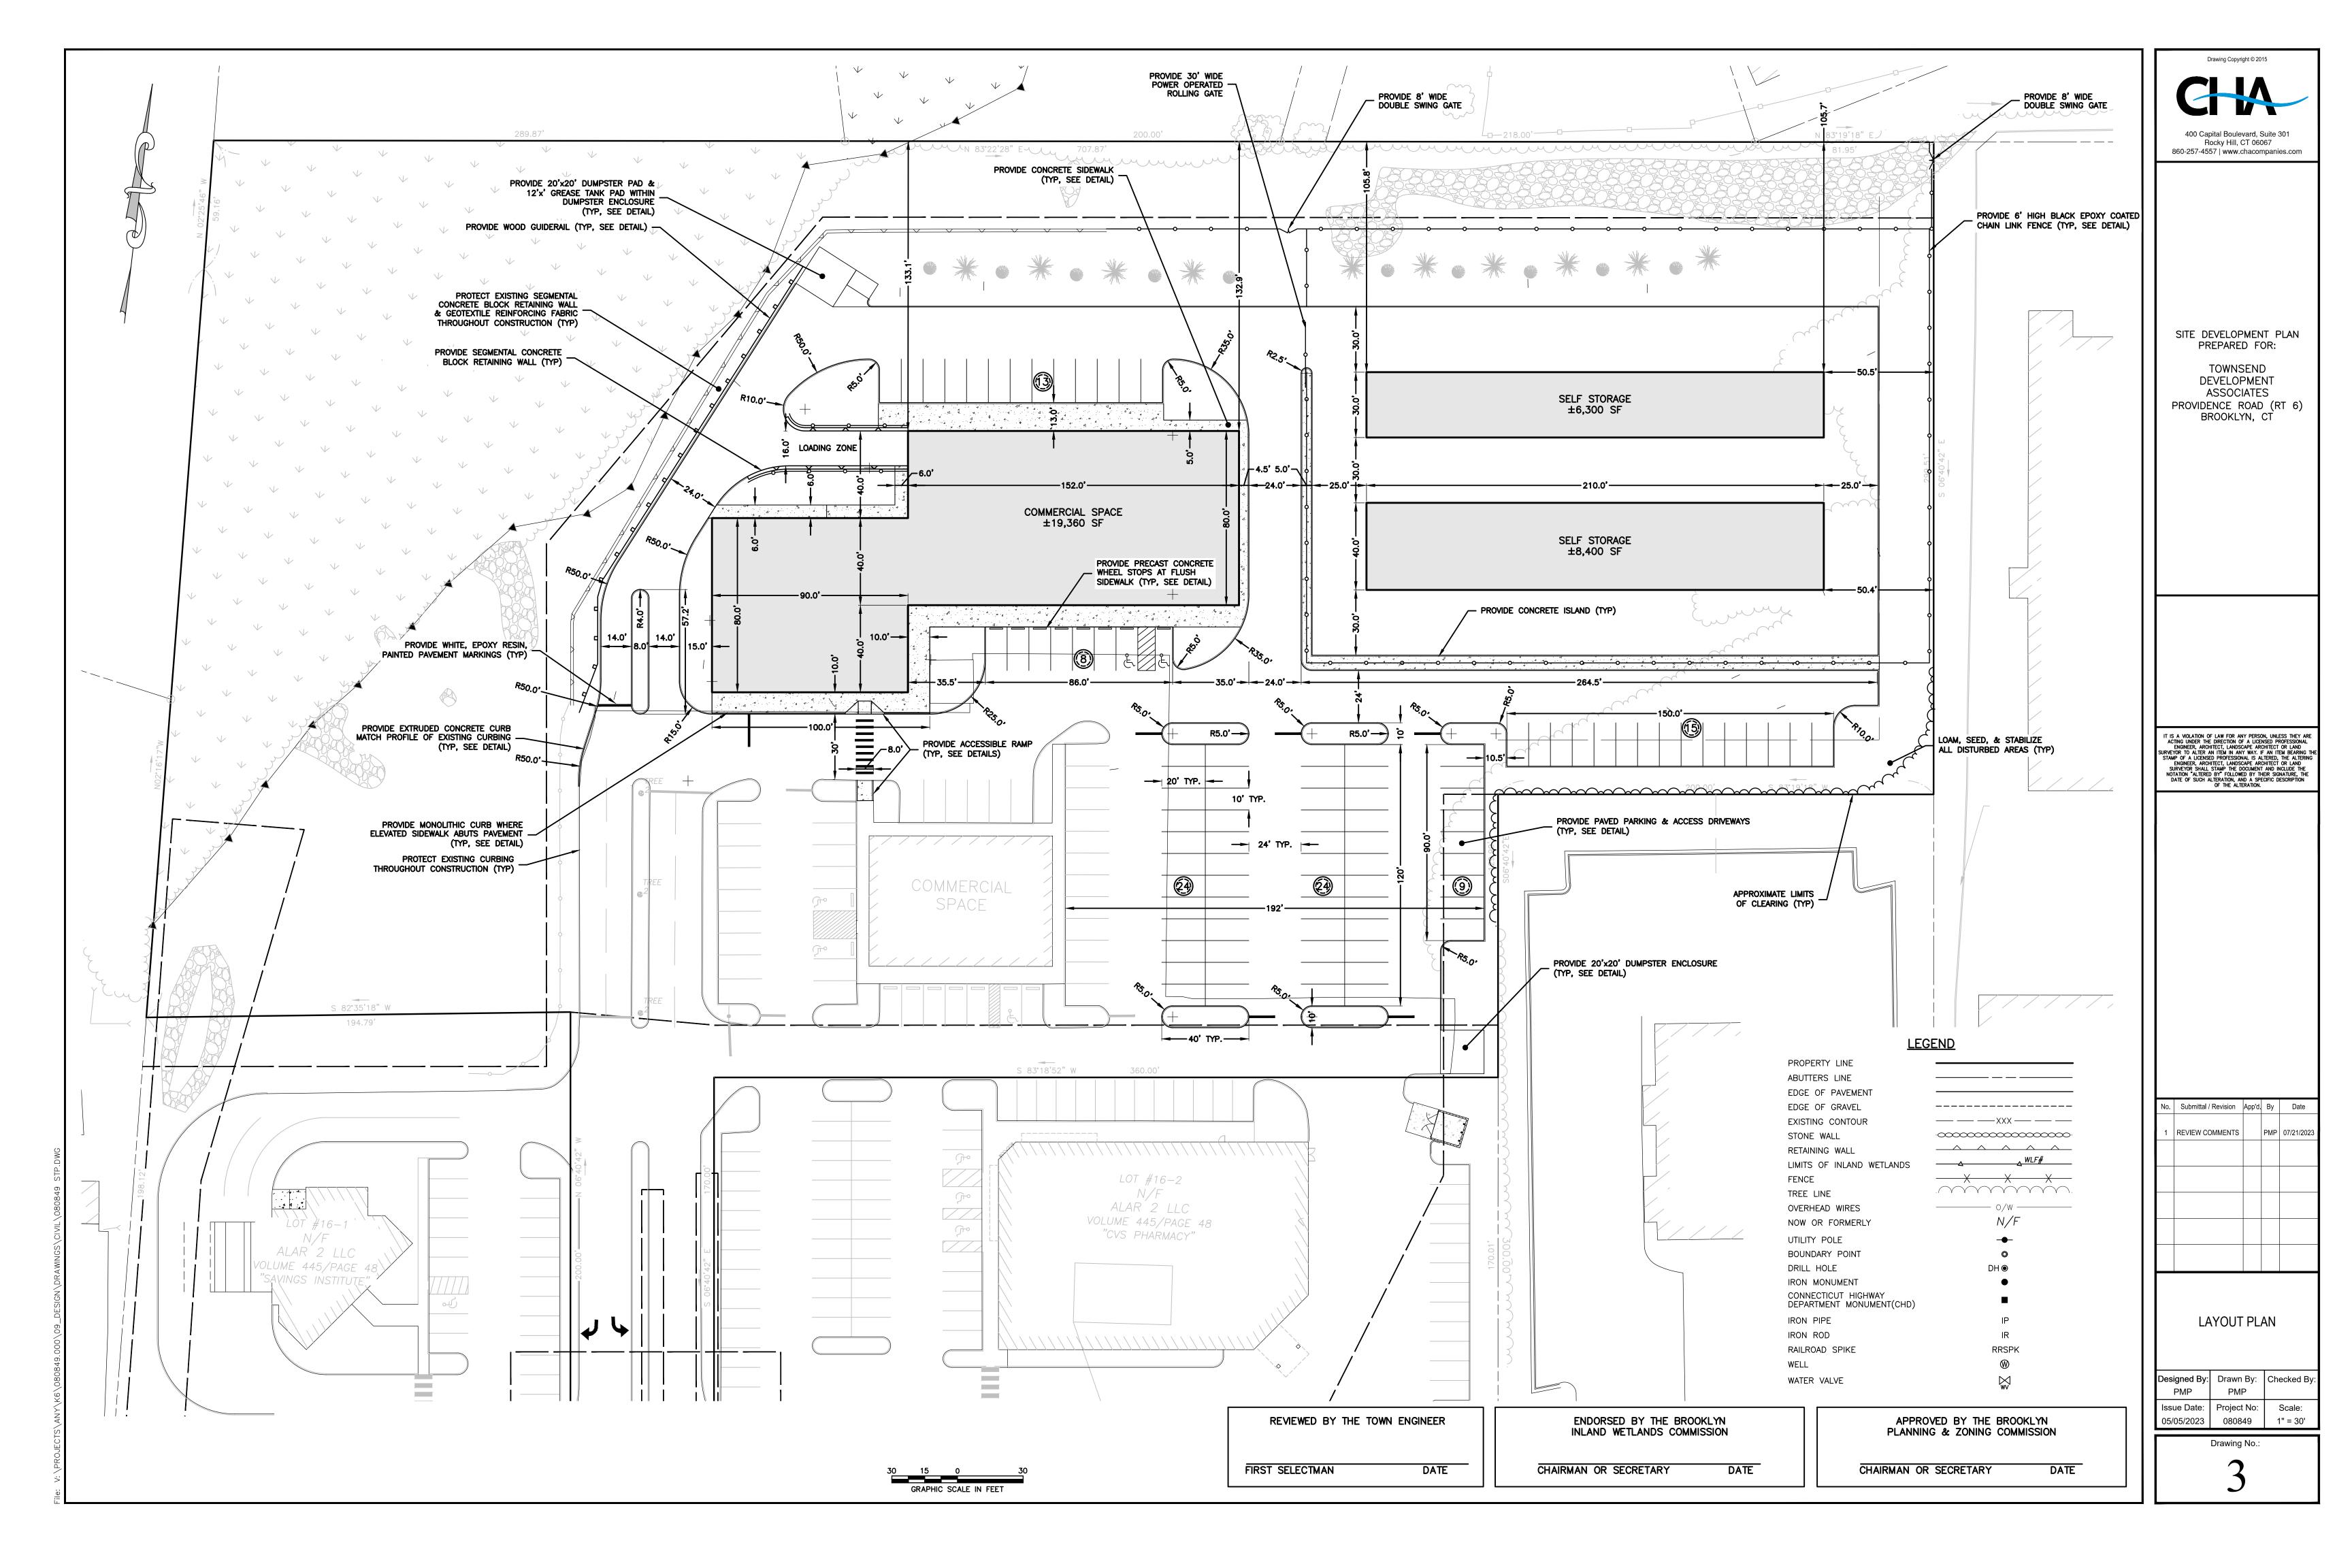

#### **APPLICATION FOR SPECIAL PERMIT**

| Name of Applicant Townsend Development Associates, LLC Phone 860-208-6839  Mailing Address 13309 Palmers Creek Terrace, Lakewood Ranch, FL 34202 Phone  6458 WA Forcest Way UNIT YOU  Name of Engineer/Surveyor Clough Harbour Associates, LLP (CHA)                                                                                                                                            |
|-------------------------------------------------------------------------------------------------------------------------------------------------------------------------------------------------------------------------------------------------------------------------------------------------------------------------------------------------------------------------------------------------|
| Name of Engineer/Surveyor_Clough Harbour Associates, LLP (CHA)                                                                                                                                                                                                                                                                                                                                  |
| Address 400 Capital Boulevard, Suite 301, Rocky Hill, CT 06067                                                                                                                                                                                                                                                                                                                                  |
| Contact Person Pete Parent, PE Phone 860-885-1052 Fax                                                                                                                                                                                                                                                                                                                                           |
| Name of Attorney                                                                                                                                                                                                                                                                                                                                                                                |
| AddressPhoneFax                                                                                                                                                                                                                                                                                                                                                                                 |
| Property location/address_538 Providence Road  Map#_41    Lot#_16    Zone_PC    Total Acres_7.49+/-  Sewage Disposal:    Private    Public_X    Existing_X    Proposed  Water:    Private    Public_X    Existing_X    Proposed                                                                                                                                                                 |
| Proposed Activity Modification to existing approved Special Permit to construct approx. 16,100 SF of Self-Storage in two buildings, and 19,360 SF of commercial space.                                                                                                                                                                                                                          |
| Compliance with Article 4, Site Plan Requirements                                                                                                                                                                                                                                                                                                                                               |
| Is parcel located within 500 feet of an adjoining Town?                                                                                                                                                                                                                                                                                                                                         |
| The following shall accompany the application when required:                                                                                                                                                                                                                                                                                                                                    |
| Fee \$State Fee (\$60.00)3 copies of plansSanitary Report4.5.5 Application/ Report of Decision from the Inland Wetlands Commission 4.5.5 Applications filed with other Agencies 12.1 Erosion and Sediment Control Plans                                                                                                                                                                         |
| The owner and applicant hereby grant the Brooklyn Planning and Zoning Commission, the Board of Selectman, Authorized Agents of the Planning and Zoning Commission or Board of Selectman, permission to enter the property to which the application is requested for the purpose of inspection and enforcement of the Zoning regulations and the Subdivision regulations of the Town of Brooklyn |
| Applicant: Townson of Development Associates, LC Date 5/./23  Owner:                                                                                                                                                                                                                                                                                                                            |
| Owner:                                                                                                                                                                                                                                                                                                                                                                                          |
| *Note: All consulting fees shall be paid by the applicant                                                                                                                                                                                                                                                                                                                                       |

- I. Call to Order
- II. Roll Call
- **III.** Seating of Alternates
- **IV.** Adoption of Minutes: Meeting August 2, 2023
- V. Public Commentary
- VI. Unfinished Business:
  - a. Reading of Legal Notices:
  - b. Continued Public Hearings: None.
  - c. New Public Hearings:
    - 1. **SP 15-006 mod:** Special Permit modification for Self-Storage Facility and Commercial Space (35,460 s.f. in three buildings) at 538 Providence Road, Applicant: Townsend Development Associates, LLC.
    - 2. **SP 22-006:** Special Permit for State Route Business Enterprise for Craftsperson at 481 Pomfret Road, Applicant: Mindy Delp.
    - 3. **ZRC 23-005/ZC 23-002/SRC 23-001:** Floodplain Overlay Zoning Regulation and Map Update, Subdivision Regulation Update (FEMA/NFIP), Applicant: PZC.

- **SP 15-006 mod:** Special Permit modification for Self-Storage Facility and Commercial Space (35,460 s.f. in three buildings) at 538 Providence Road, Applicant: Townsend Development Associates, LLC.
- **SP 22-006:** Special Permit for State Route Business Enterprise for Craftsperson at 481 Pomfret Road, Applicant: Mindy Delp.
- **ZRC 23-005/ZC 23-002/SRC 23-001:** Floodplain Overlay Zoning Regulation and Map Update, Subdivision Regulation Update (FEMA/NFIP), Applicant: PZC.