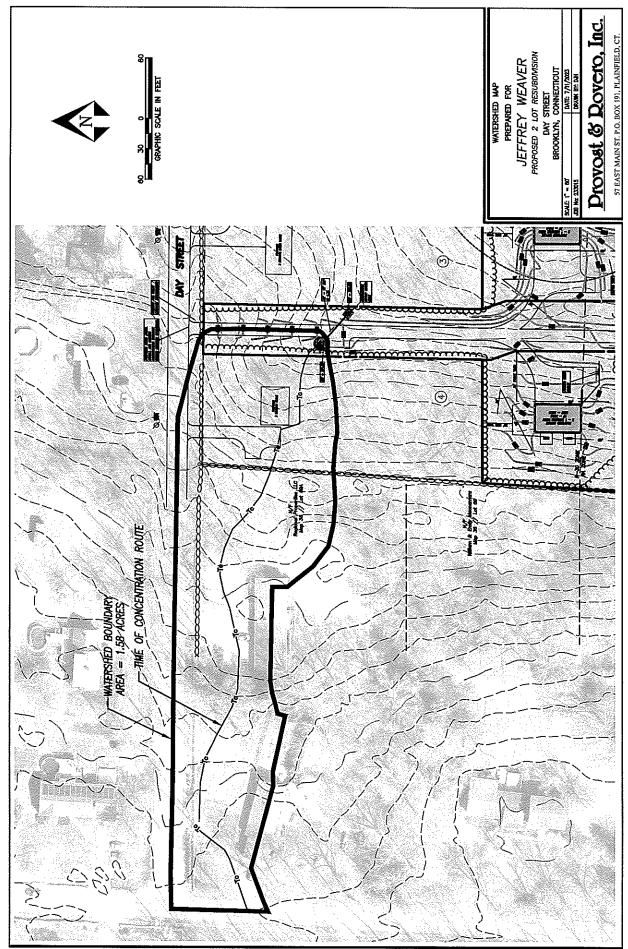

Second by C. Kelleher. No discussion.

Motion carried unanimously by voice vote (6-0-0).

2. **SD 23-001:** Two-lot subdivision including 3 acres on Day Street (Map 43/Lot 6), Applicant: Jeff Weaver.

Paul Archer, Archer Surveying, represented the Applicant and gave an overview:

- This is the fourth phase to come before the PZC.
- Proposing a 50-foot access strip remaining land on Lot 6 and 2 building lots on either side of the 50-foot access. He indicated the two lots and explained that ½ of the lot is in the R-30 Zone and the other half is in the RA Zone. They are proposing that all of the houses to be built will be inside the R-30 Zone.
- He referred to and explained about a similar subdivision done in 2011 or 2012 (Craig Dunlop). He said that there had been a clarification that the zone that you use is where the houses are.
- He explained that they are proposing everything in the R-30 Zone: 50-foot access strip; pipe coming across.
- They have IWWC approval and Health Department approval. Syl Pauley has reviewed the proposal for the IWWC.

• Mr. Archer summarized: A simple, two-lot subdivision; 50-foot access strip; bigger lot (50+ acres) will own the access strip; the two houses will have right-of-way over the access strip.

Ms. Roberson stated that she tried to get an answer to the zone boundary question, but has not yet received an answer from the new Land Use Attorneys (Rich Robers and Ken Slater with Halloran & Sage). She said that she does not have a problem with it as long as the Attorneys concur. She explained that when they did the second subdivision in the sequence, Jeff Weaver had requested a zone boundary change and it was granted. This is, potentially, a way of handling it. Ms. Roberson noted that page 3 and page of the plans, show a different zone boundary. She said that the correct zone boundary is on page 3 and the old zone boundary is on page 4. She indicated it on the plan. She said that she will follow-up with Mr. Archer after she hears from the Attorneys and that there may also be some other corrections involving setbacks.