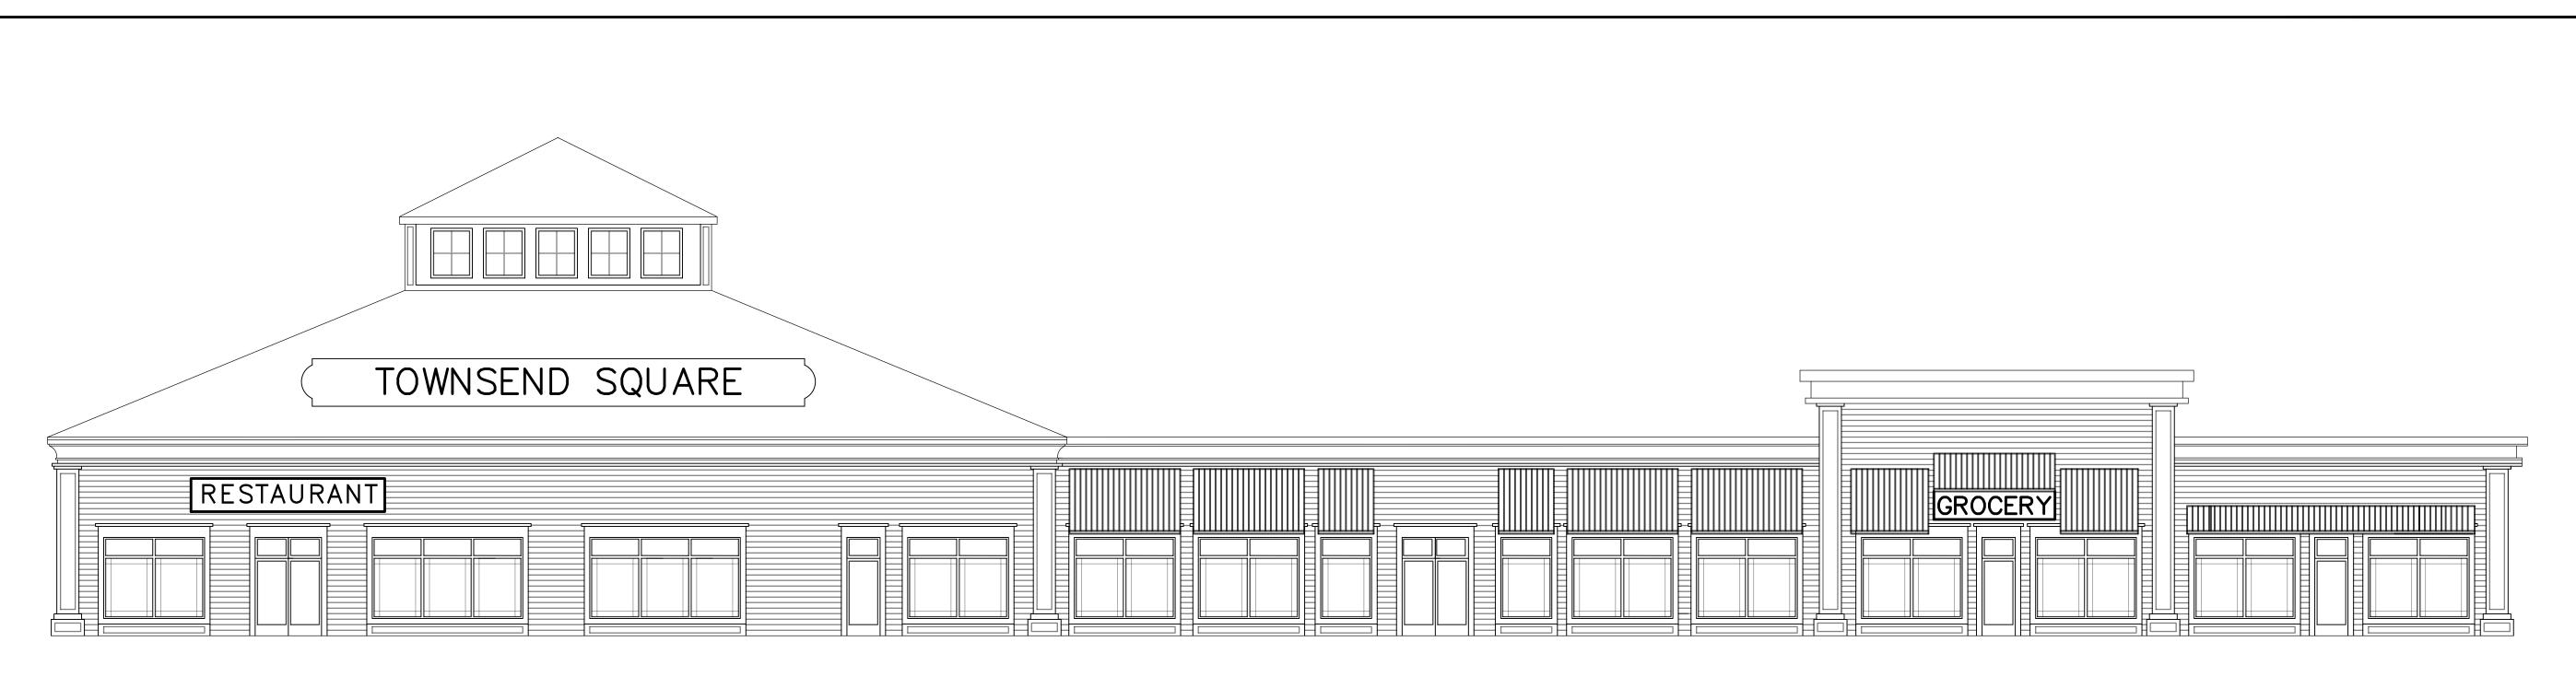

#### **APPLICATION FOR SPECIAL PERMIT**

| Name of Applicant Townsend Development Associates, LLC Phone 860-208-6839  Mailing Address 13309 Palmers Creek Terrace, Lakewood Ranch, FL 34202 Phone  6458 WA Forcest Way UNIT YOU  Name of Engineer/Surveyor Clough Harbour Associates, LLP (CHA)                                                                                                                                            |
|-------------------------------------------------------------------------------------------------------------------------------------------------------------------------------------------------------------------------------------------------------------------------------------------------------------------------------------------------------------------------------------------------|
| Name of Engineer/Surveyor_Clough Harbour Associates, LLP (CHA)                                                                                                                                                                                                                                                                                                                                  |
| Address 400 Capital Boulevard, Suite 301, Rocky Hill, CT 06067                                                                                                                                                                                                                                                                                                                                  |
| Contact Person Pete Parent, PE Phone 860-885-1052 Fax                                                                                                                                                                                                                                                                                                                                           |
| Name of Attorney                                                                                                                                                                                                                                                                                                                                                                                |
| AddressPhoneFax                                                                                                                                                                                                                                                                                                                                                                                 |
| Property location/address_538 Providence Road  Map#_41    Lot#_16    Zone_PC    Total Acres_7.49+/-  Sewage Disposal:    Private    Public_X    Existing_X    Proposed  Water:    Private    Public_X    Existing_X    Proposed                                                                                                                                                                 |
| Proposed Activity Modification to existing approved Special Permit to construct approx. 16,100 SF of Self-Storage in two buildings, and 19,360 SF of commercial space.                                                                                                                                                                                                                          |
| Compliance with Article 4, Site Plan Requirements                                                                                                                                                                                                                                                                                                                                               |
| Is parcel located within 500 feet of an adjoining Town?                                                                                                                                                                                                                                                                                                                                         |
| The following shall accompany the application when required:                                                                                                                                                                                                                                                                                                                                    |
| Fee \$State Fee (\$60.00)3 copies of plansSanitary Report4.5.5 Application/ Report of Decision from the Inland Wetlands Commission 4.5.5 Applications filed with other Agencies 12.1 Erosion and Sediment Control Plans                                                                                                                                                                         |
| The owner and applicant hereby grant the Brooklyn Planning and Zoning Commission, the Board of Selectman, Authorized Agents of the Planning and Zoning Commission or Board of Selectman, permission to enter the property to which the application is requested for the purpose of inspection and enforcement of the Zoning regulations and the Subdivision regulations of the Town of Brooklyn |
| Applicant: Townson of Development Associates, LC Date 5/./23  Owner:                                                                                                                                                                                                                                                                                                                            |
| Owner:                                                                                                                                                                                                                                                                                                                                                                                          |
| *Note: All consulting fees shall be paid by the applicant                                                                                                                                                                                                                                                                                                                                       |

July 29, 2023

RE: Notice of Special Permit Modification Application for 538 Providence Road, File No. SP 15-006 MOD

**Dear Property Owner:** 

Townsend Development Associates, LLC has filed an Application with the Town of Brooklyn Planning & Zoning Commission to modify the previously approved Site Plan for their property at 538 Providence Road (Map 41, Lot 16) to include a Self-Storage Facility and Commercial Space.