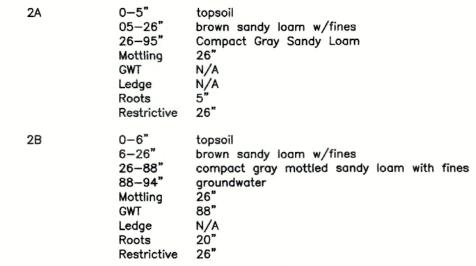

- This is the fourth phase to come before the PZC.
- Proposing a 50-foot access strip remaining land on Lot 6 and 2 building lots on either side of the 50-foot access. He indicated the two lots and explained that ½ of the lot is in the R-30 Zone and the other half is in the RA Zone. They are proposing that all of the houses to be built will be inside the R-30 Zone.
- He referred to and explained about a similar subdivision done in 2011 or 2012 (Craig Dunlop). He said that there had been a clarification that the zone that you use is where the houses are.
- He explained that they are proposing everything in the R-30 Zone: 50-foot access strip; pipe coming across.
- They have IWWC approval and Health Department approval. Syl Pauley has reviewed the proposal for the IWWC.

  Ms. Roberson stated that she will double check with Syl Pauley as she is not sure if he has seen the revised plans.

  Mr. Archer stated that they have accomplished everything on Mr. Pauley's punch list of six items. Mr. Archer showed Ms. Roberson the letter that he had received from Mr. Pauley back in June and Ms. Roberson stated that she has a copy. Mr. Archer stated that he made the corrections prior to IWWC approval.
- Mr. Archer stated that all of the other lots had been fee-in-lieu of open space and that the Conservation Commission did not want land and he does not feel that they would want land with this proposal either. Mr. Archer explained that they had an appraisal done in August 2022 on four other lots amounting to 1/2 acre more that these lots. He asked the