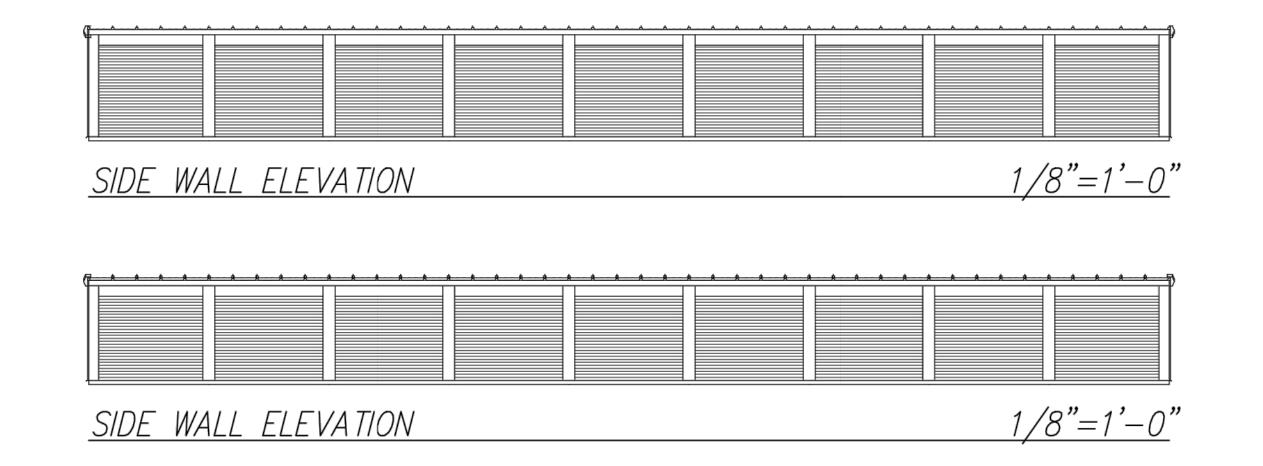

#### **APPLICATION FOR SPECIAL PERMIT**

| Name of Applicant Townsend Development Associates, LLC Phone 860-208-6839  Mailing Address 13309 Palmers Creek Terrace, Lakewood Ranch, FL 34202 Phone  6458 WA Forcest Way UNIT YOU  Name of Engineer/Surveyor Clough Harbour Associates, LLP (CHA)                                                                                                                                            |
|-------------------------------------------------------------------------------------------------------------------------------------------------------------------------------------------------------------------------------------------------------------------------------------------------------------------------------------------------------------------------------------------------|
| Name of Engineer/Surveyor_Clough Harbour Associates, LLP (CHA)                                                                                                                                                                                                                                                                                                                                  |
| Address 400 Capital Boulevard, Suite 301, Rocky Hill, CT 06067                                                                                                                                                                                                                                                                                                                                  |
| Contact Person Pete Parent, PE Phone 860-885-1052 Fax                                                                                                                                                                                                                                                                                                                                           |
| Name of Attorney                                                                                                                                                                                                                                                                                                                                                                                |
| AddressPhoneFax                                                                                                                                                                                                                                                                                                                                                                                 |
| Property location/address_538 Providence Road  Map#_41    Lot#_16    Zone_PC    Total Acres_7.49+/-  Sewage Disposal:    Private    Public_X    Existing_X    Proposed  Water:    Private    Public_X    Existing_X    Proposed                                                                                                                                                                 |
| Proposed Activity Modification to existing approved Special Permit to construct approx. 16,100 SF of Self-Storage in two buildings, and 19,360 SF of commercial space.                                                                                                                                                                                                                          |
| Compliance with Article 4, Site Plan Requirements                                                                                                                                                                                                                                                                                                                                               |
| Is parcel located within 500 feet of an adjoining Town?                                                                                                                                                                                                                                                                                                                                         |
| The following shall accompany the application when required:                                                                                                                                                                                                                                                                                                                                    |
| Fee \$State Fee (\$60.00)3 copies of plansSanitary Report4.5.5 Application/ Report of Decision from the Inland Wetlands Commission 4.5.5 Applications filed with other Agencies 12.1 Erosion and Sediment Control Plans                                                                                                                                                                         |
| The owner and applicant hereby grant the Brooklyn Planning and Zoning Commission, the Board of Selectman, Authorized Agents of the Planning and Zoning Commission or Board of Selectman, permission to enter the property to which the application is requested for the purpose of inspection and enforcement of the Zoning regulations and the Subdivision regulations of the Town of Brooklyn |
| Applicant: Townson of Development Associates, LC Date 5/./23  Owner:                                                                                                                                                                                                                                                                                                                            |
| Owner:                                                                                                                                                                                                                                                                                                                                                                                          |
| *Note: All consulting fees shall be paid by the applicant                                                                                                                                                                                                                                                                                                                                       |