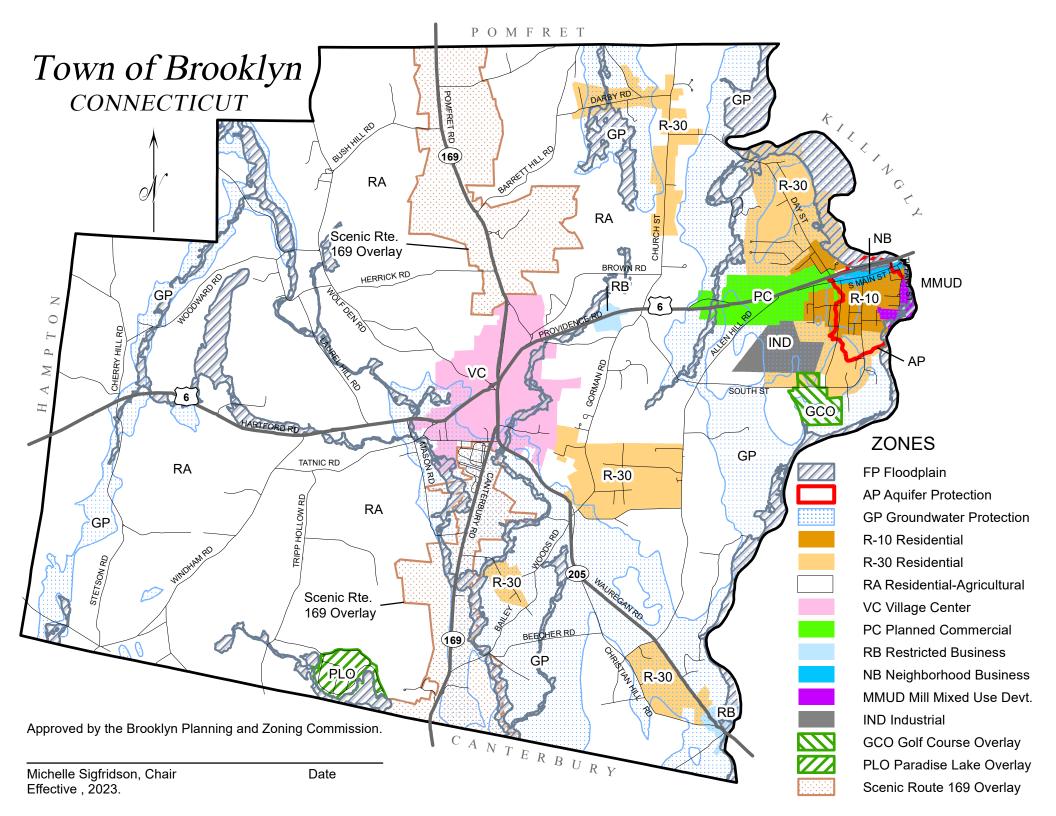

| LOT SIZE LOT SIZE LOT SIZE t        |
| ZONE: R10 R30 RA V                                                                                     | CD NC RB PC I                       |
| REQUEST CHANGE: FROM REQUEST CHANGE: FROM REQUEST CHANGE: FROM More changes , repeat above on separate |                                     |
|                                                                                                        | RED FOR PARTICIPATION IN THE        |
| NAMONAL FLOOD 11                                                                                       | ISURANCE PROGRAM (NFIP).            |

Note: A petition may be filed at the Hearing by 20% or more of the area lots included in such a change within 500 ft of the property under Section 16.5 of the Zoning Regulations



# TOWN OF BROOKLYN PLANNING & ZONING REQUEST FOR CHANGE IN SUBDIVISION REGULATIONS

| Date 11123                                                                                                                                                    | FEE \$250.00<br>State Fee \$60.00 |  |  |  |  |
|---------------------------------------------------------------------------------------------------------------------------------------------------------------|-----------------------------------|--|--|--|--|
| Application # SRC_23-001                                                                                                                                      | Check # NA                        |  |  |  |  |
| Public Hearing Date 8/15/23 Commission Action