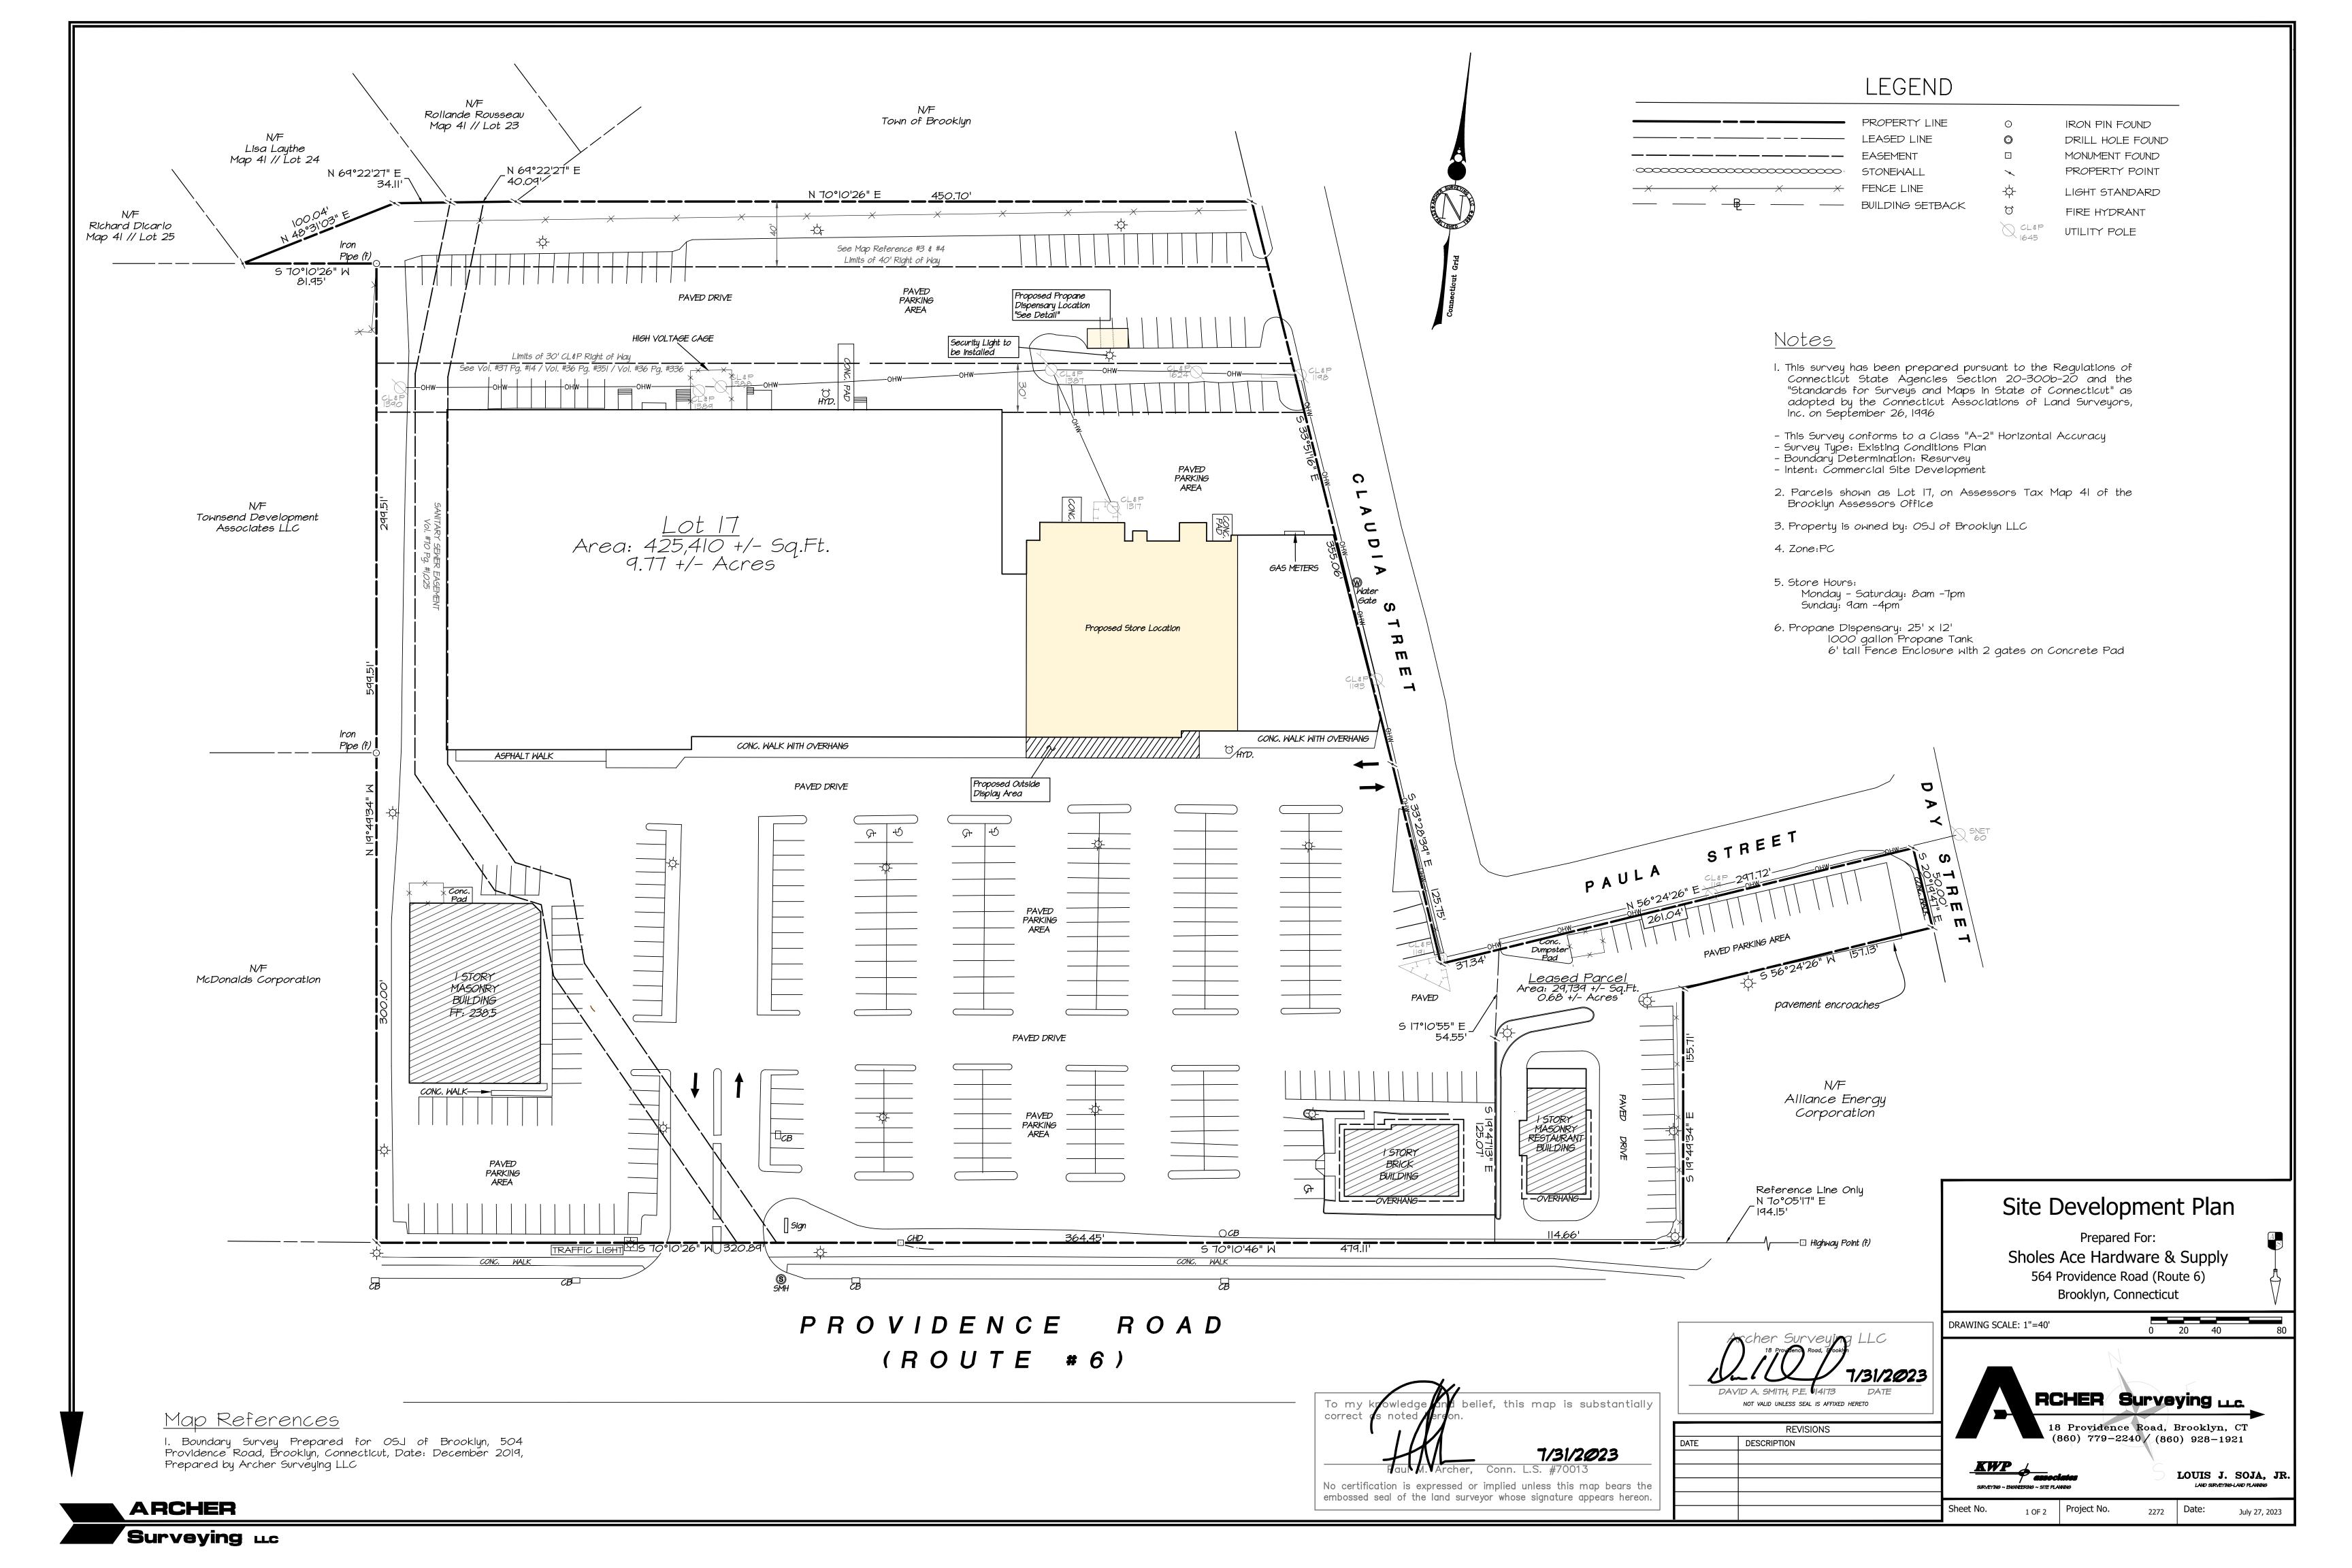

#### IX. Public Commentary

• **Paul Archer**, Archer Surveying, represented Ace Hardware. The Application was submitted on Thursday.

Ms. Roberson stated that the public hearing will be scheduled for September 6, 2023. The need for a public hearing is due to a 1,000 gallon, above-ground propane tank being proposed in the Groundwater Overlay District.

The propane can't be located in the CL&P easement and he indicated the location where they want to put it with a black chain-link fence around it.

The Applicant wants to put a dumpster in the back of the building. However, the dumpsters of the other businesses in the plaza are not screened. Therefore, Mr. Archer asked the Commission how they should propose the dumpster and if the Commission is going to require screening. He asked if the Commission wants to see the dumpster on the site plan. There was discussion and it was expressed that, going forward, they all should be required to be screened at such time that they come before the PZC. Mr. Archer stated that he will modify the plan to show screened dumpsters. He said that the Applicant will not have a problem with it.

There was discussion regarding parking and Ms. Roberson explained that it is a non-issue because there is way more parking there than the current standards require.

There was discussion regarding the propane tank. Mr. Pember stated that, if they are going to drive around back, he feels that they will need lanes/signage. Mr. Archer indicated that they can have signs made for two or three spaces to show where propane customers should park. Discussion continued. Mr. Archer stated that he does not think that the Applicant will have a problem with designating spaces.

Mr. Archer stated that he will show, on the plan, the rough area where they would like outside display area. He asked if there is anything else the Commission would want to see on the plan. There was discussion regarding outside display and Mr. Pember stated that it had already been determined, during the previous discussion, where it was going to be and the pallet locations were going to be marked out on the plan. Discussion continued regarding concern for the sidewalk being blocked and about what other businesses do.