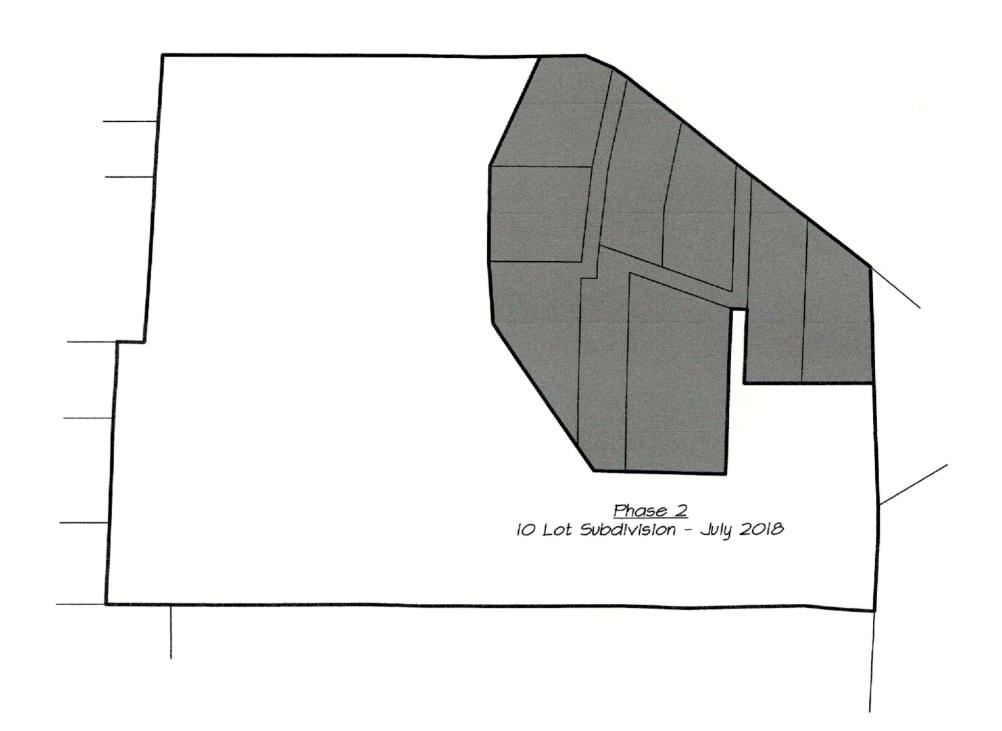

- This is the fourth phase to come before the PZC.
- Proposing a 50-foot access strip remaining land on Lot 6 and 2 building lots on either side of the 50-foot access. He indicated the two lots and explained that ½ of the lot is in the R-30 Zone and the other half is in the RA Zone. They are proposing that all of the houses to be built will be inside the R-30 Zone.
- He referred to and explained about a similar subdivision done in 2011 or 2012 (Craig Dunlop). He said that there had been a clarification that the zone that you use is where the houses are.
- He explained that they are proposing everything in the R-30 Zone: 50-foot access strip; pipe coming across.
- They have IWWC approval and Health Department approval. Syl Pauley has reviewed the proposal for the IWWC.