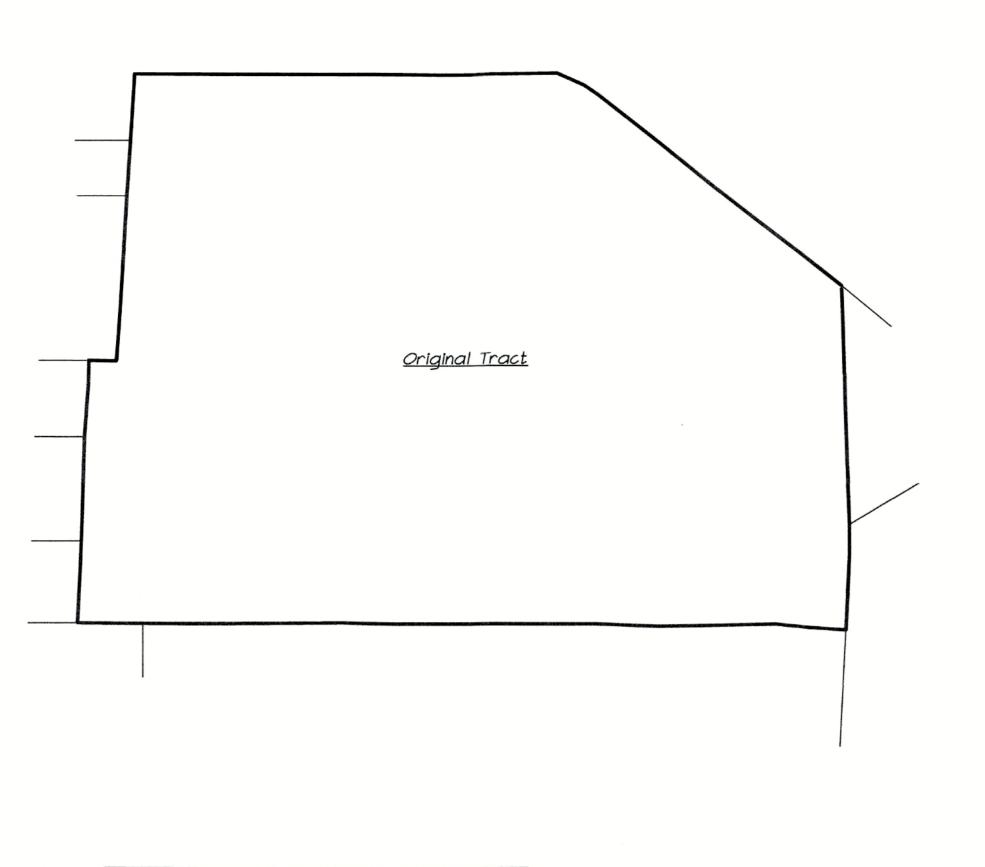

Second by C. Kelleher. No discussion.

Motion carried unanimously by voice vote (6-0-0).

2. **SD 23-001:** Two-lot subdivision including 3 acres on Day Street (Map 43/Lot 6), Applicant: Jeff Weaver.

Paul Archer, Archer Surveying, represented the Applicant and gave an overview:

- This is the fourth phase to come before the PZC.
- Proposing a 50-foot access strip remaining land on Lot 6 and 2 building lots on either side of the 50-foot access. He indicated the two lots and explained that ½ of the lot is in the R-30 Zone and the other half is in the RA Zone. They are proposing that all of the houses to be built will be inside the R-30 Zone.
- He referred to and explained about a similar subdivision done in 2011 or 2012 (Craig Dunlop). He said that there had been a clarification that the zone that you use is where the houses are.
- He explained that they are proposing everything in the R-30 Zone: 50-foot access strip; pipe coming across.
- They have IWWC approval and Health Department approval. Syl Pauley has reviewed the proposal for the IWWC.