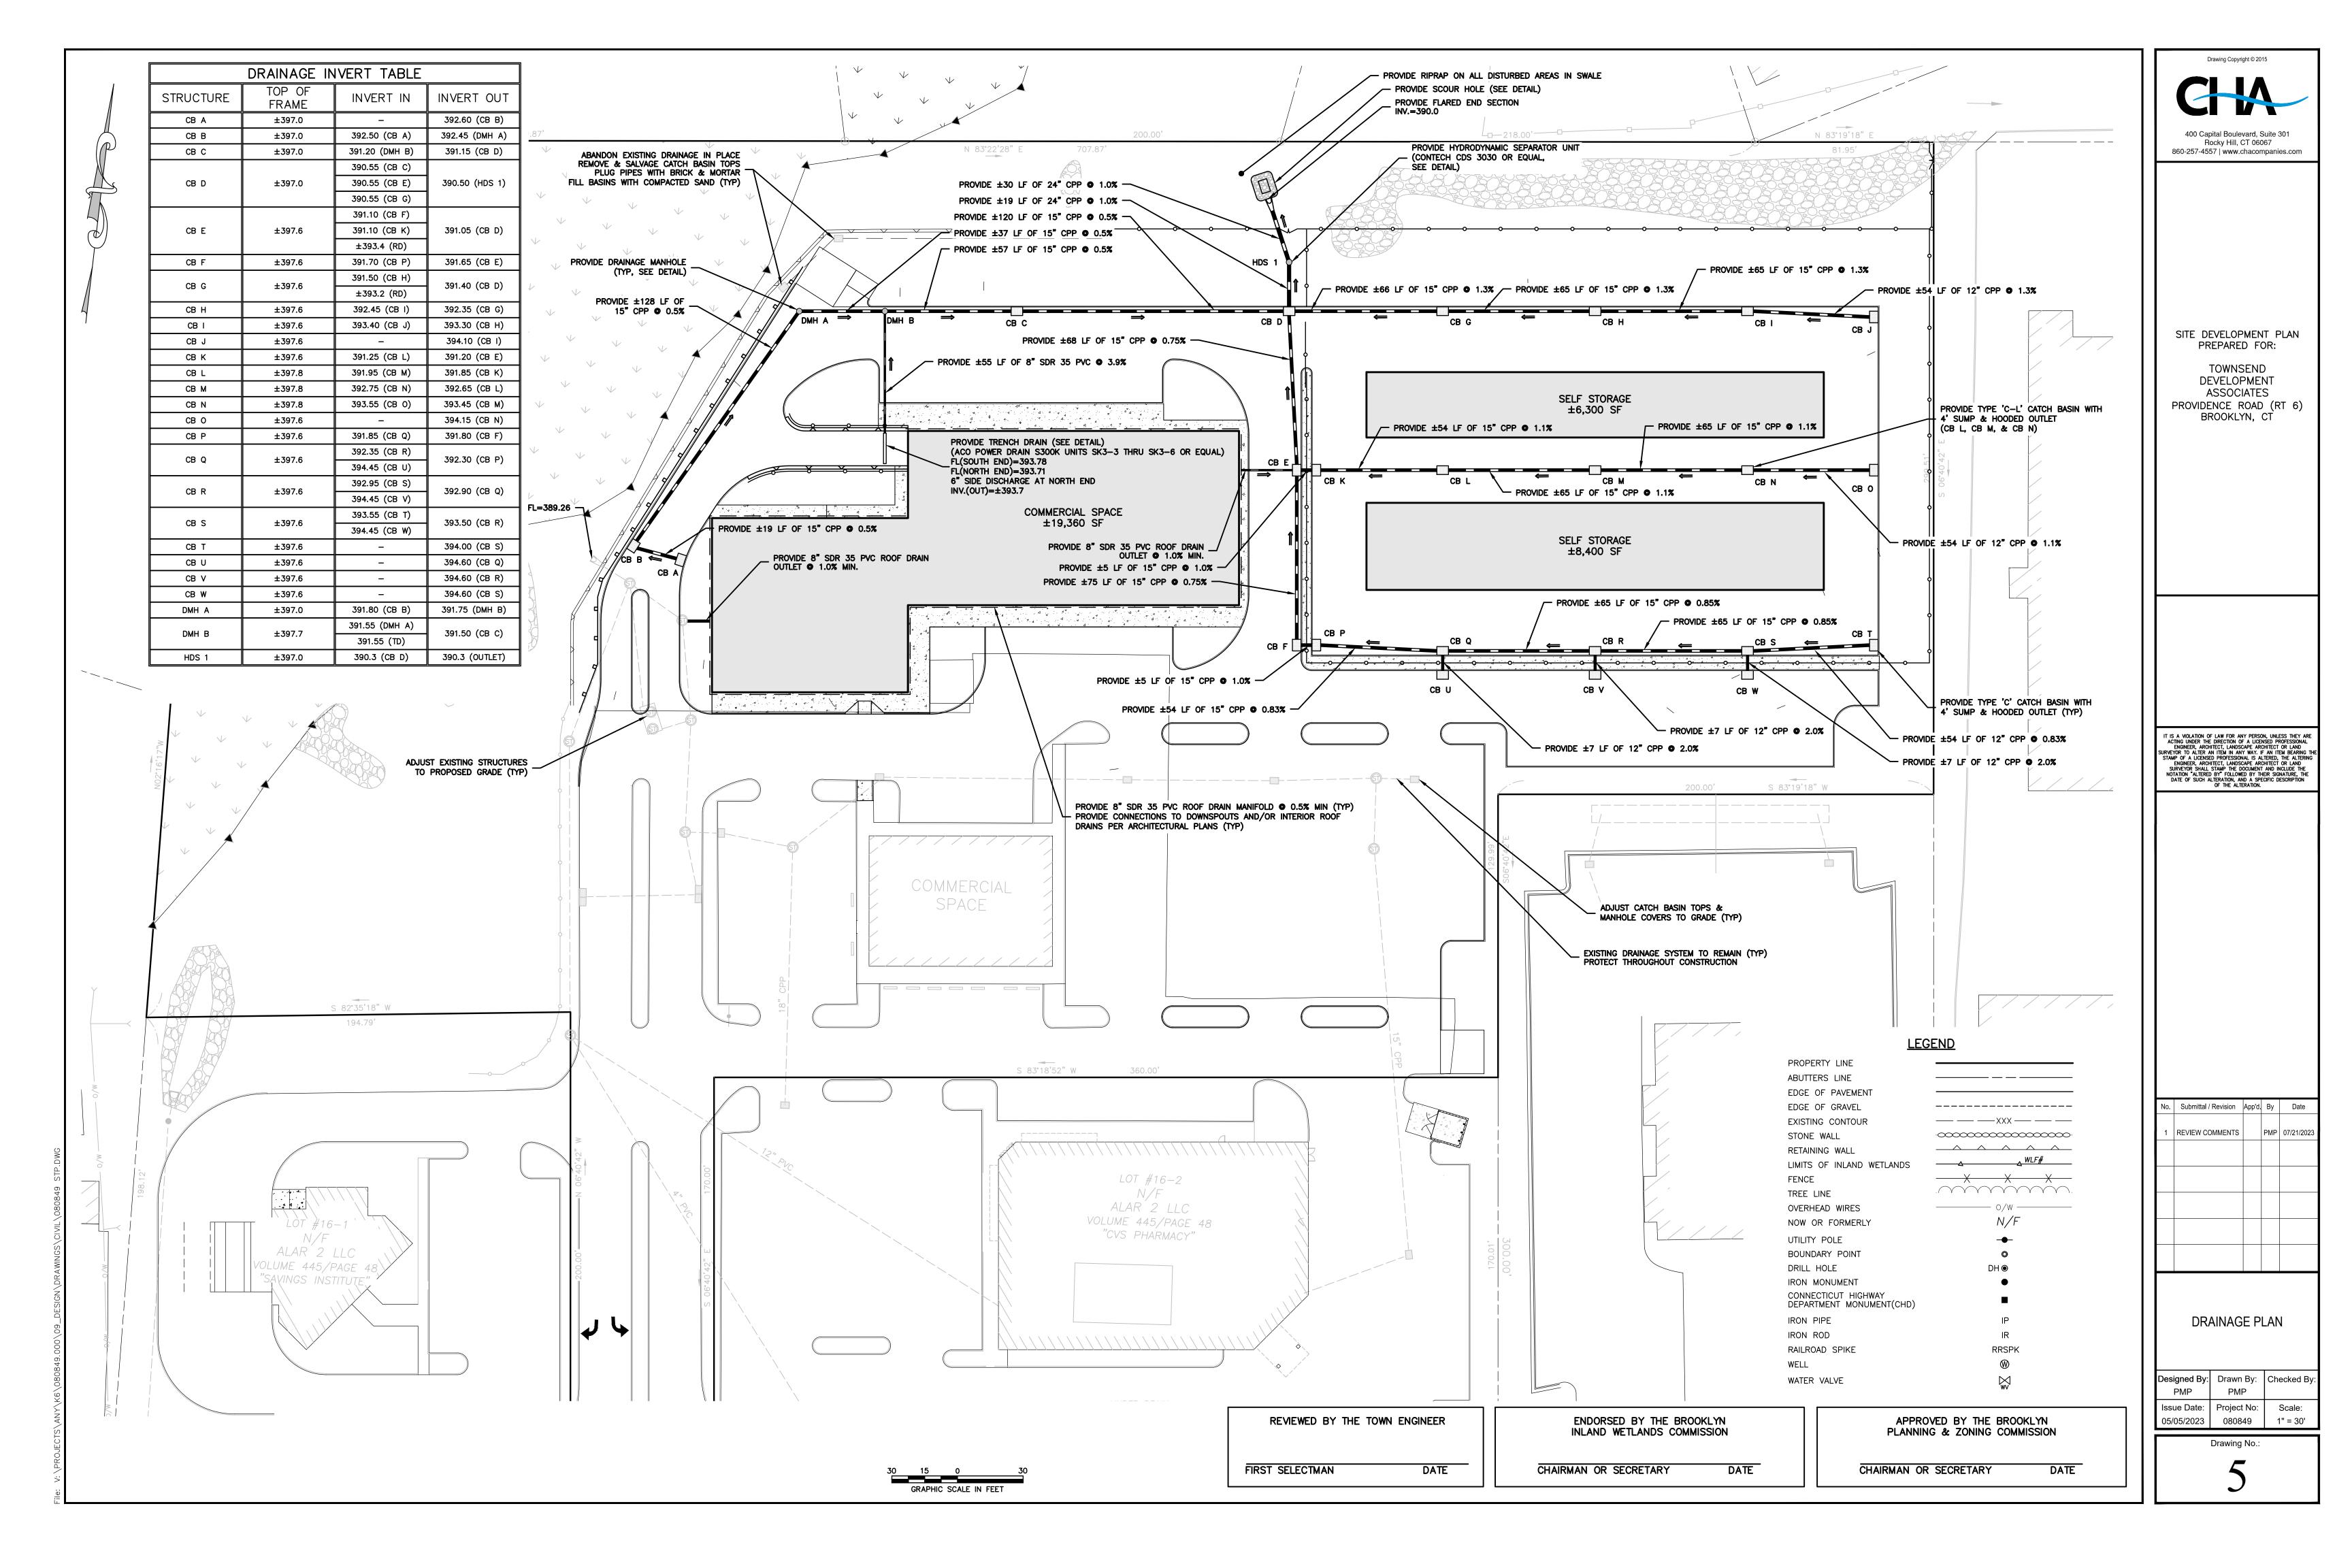

- **SP 15-006 mod:** Special Permit modification for Self-Storage Facility and Commercial Space (35,460 s.f. in three buildings) at 538 Providence Road, Applicant: Townsend Development Associates, LLC.
- **SP 22-006:** Special Permit for State Route Business Enterprise for Craftsperson at 481 Pomfret Road, Applicant: Mindy Delp.
- **ZRC 23-005/ZC 23-002/SRC 23-001:** Floodplain Overlay Zoning Regulation and Map Update, Subdivision Regulation Update (FEMA/NFIP), Applicant: PZC.

#### **APPLICATION FOR SPECIAL PERMIT**

| Name of Applicant Townsend Development Associates, LLC Phone 860-208-6839  Mailing Address 13309 Palmers Creek Terrace, Lakewood Ranch, FL 34202 Phone  6458 WA Forcest Way UNIT YOU  Name of Engineer/Surveyor Clough Harbour Associates, LLP (CHA)                                                                                                                                            |
|-------------------------------------------------------------------------------------------------------------------------------------------------------------------------------------------------------------------------------------------------------------------------------------------------------------------------------------------------------------------------------------------------|
| Name of Engineer/Surveyor_Clough Harbour Associates, LLP (CHA)                                                                                                                                                                                                                                                                                                                                  |
| Address 400 Capital Boulevard, Suite 301, Rocky Hill, CT 06067                                                                                                                                                                                                                                                                                                                                  |
| Contact Person Pete Parent, PE Phone 860-885-1052 Fax                                                                                                                                                                                                                                                                                                                                           |
| Name of Attorney                                                                                                                                                                                                                                                                                                                                                                                |
| AddressPhoneFax                                                                                                                                                                                                                                                                                                                                                                                 |
| Property location/address_538 Providence Road  Map#_41    Lot#_16    Zone_PC    Total Acres_7.49+/-  Sewage Disposal:    Private    Public_X    Existing_X    Proposed  Water:    Private    Public_X    Existing_X    Proposed                                                                                                                                                                 |
| Proposed Activity Modification to existing approved Special Permit to construct approx. 16,100 SF of Self-Storage in two buildings, and 19,360 SF of commercial space.                                                                                                                                                                                                                          |
| Compliance with Article 4, Site Plan Requirements                                                                                                                                                                                                                                                                                                                                               |
| Is parcel located within 500 feet of an adjoining Town?                                                                                                                                                                                                                                                                                                                                         |
| The following shall accompany the application when required:                                                                                                                                                                                                                                                                                                                                    |
| Fee \$State Fee (\$60.00)3 copies of plansSanitary Report4.5.5 Application/ Report of Decision from the Inland Wetlands Commission 4.5.5 Applications filed with other Agencies 12.1 Erosion and Sediment Control Plans                                                                                                                                                                         |
| The owner and applicant hereby grant the Brooklyn Planning and Zoning Commission, the Board of Selectman, Authorized Agents of the Planning and Zoning Commission or Board of Selectman, permission to enter the property to which the application is requested for the purpose of inspection and enforcement of the Zoning regulations and the Subdivision regulations of the Town of Brooklyn |
| Applicant: Townson of Development Associates, LC Date 5/./23  Owner:                                                                                                                                                                                                                                                                                                                            |
| Owner:                                                                                                                                                                                                                                                                                                                                                                                          |
| *Note: All consulting fees shall be paid by the applicant                                                                                                                                                                                                                                                                                                                                       |

July 29, 2023

RE: Notice of Special Permit Modification Application for 538 Providence Road, File No. SP 15-006 MOD

**Dear Property Owner:** 

Townsend Development Associates, LLC has filed an Application with the Town of Brooklyn Planning & Zoning Commission to modify the previously approved Site Plan for their property at 538 Providence Road (Map 41, Lot 16) to include a Self-Storage Facility and Commercial Space.