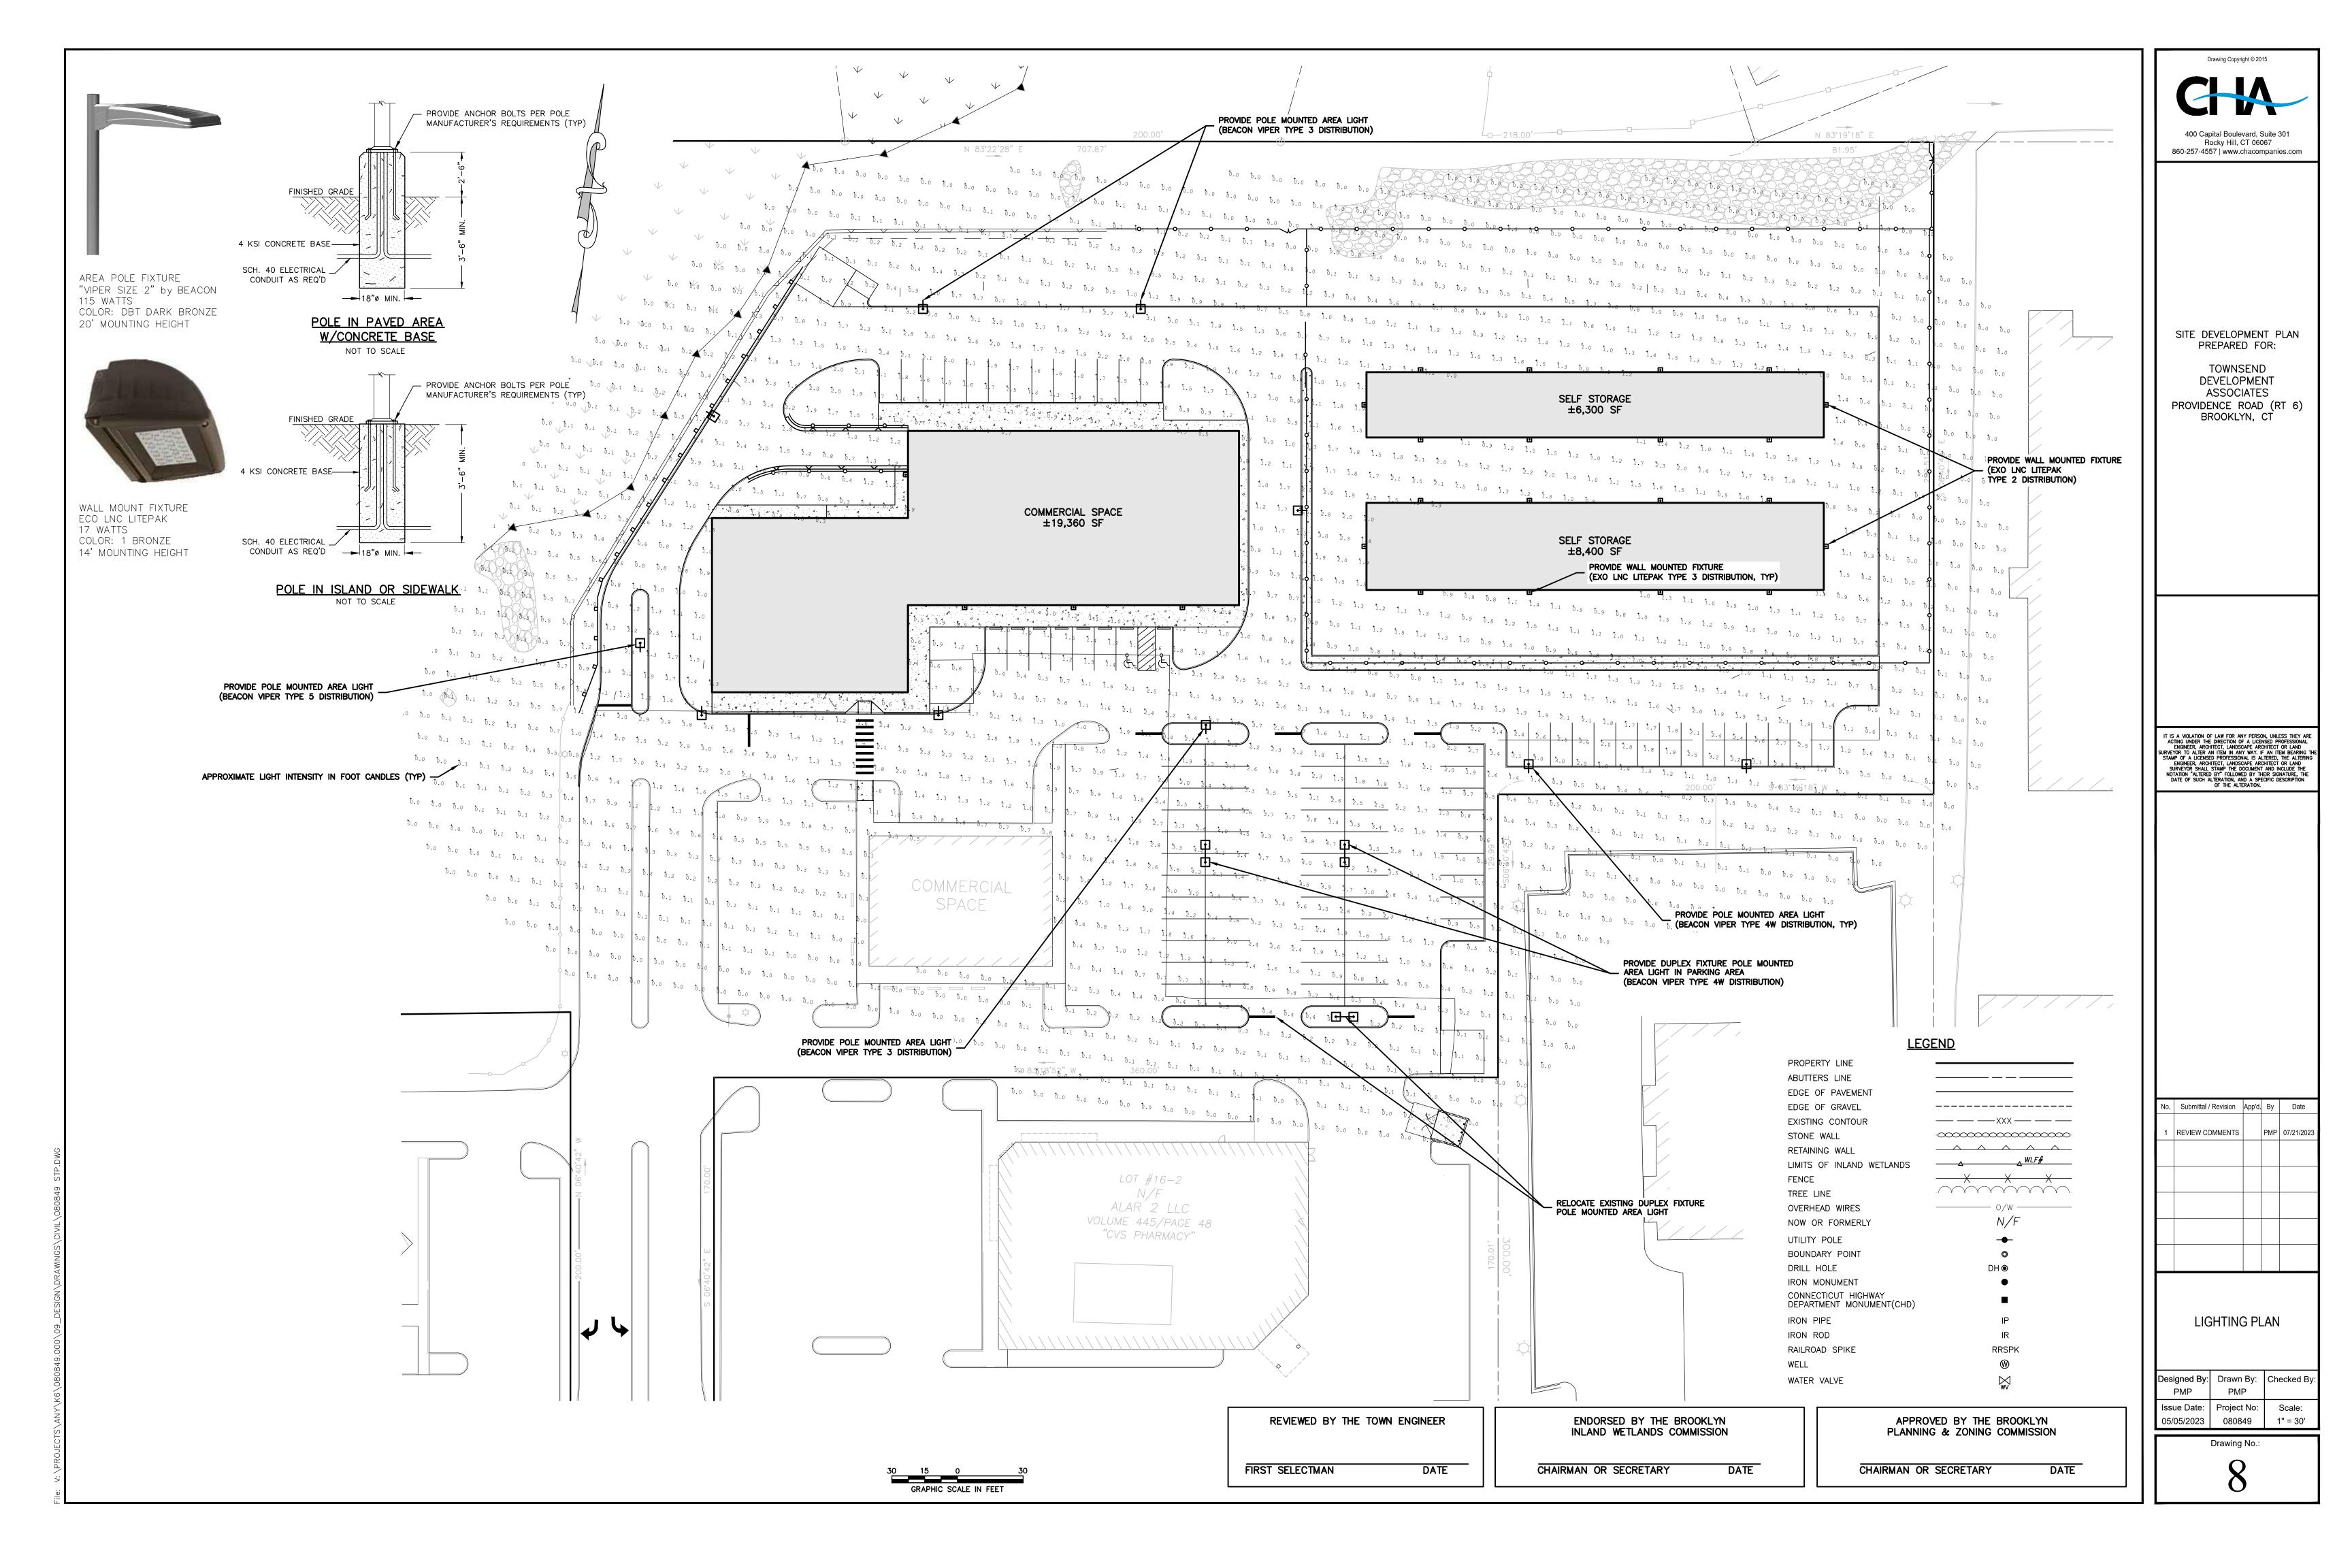

- **SP 15-006 mod:** Special Permit modification for Self-Storage Facility and Commercial Space (35,460 s.f. in three buildings) at 538 Providence Road, Applicant: Townsend Development Associates, LLC.
- **SP 22-006:** Special Permit for State Route Business Enterprise for Craftsperson at 481 Pomfret Road, Applicant: Mindy Delp.
- **ZRC 23-005/ZC 23-002/SRC 23-001:** Floodplain Overlay Zoning Regulation and Map Update, Subdivision Regulation Update (FEMA/NFIP), Applicant: PZC.

#### **APPLICATION FOR SPECIAL PERMIT**

| Name of Applicant Townsend Development Associates, LLC Phone 860-208-6839  Mailing Address 13309 Palmers Creek Terrace, Lakewood Ranch, FL 34202 Phone  6458 WA Forcest Way UNIT YOU  Name of Engineer/Surveyor Clough Harbour Associates, LLP (CHA)                                                                                                                                            |
|-------------------------------------------------------------------------------------------------------------------------------------------------------------------------------------------------------------------------------------------------------------------------------------------------------------------------------------------------------------------------------------------------|
| Name of Engineer/Surveyor_Clough Harbour Associates, LLP (CHA)                                                                                                                                                                                                                                                                                                                                  |
| Address 400 Capital Boulevard, Suite 301, Rocky Hill, CT 06067                                                                                                                                                                                                                                                                                                                                  |
| Contact Person Pete Parent, PE Phone 860-885-1052 Fax                                                                                                                                                                                                                                                                                                                                           |
| Name of Attorney                                                                                                                                                                                                                                                                                                                                                                                |
| AddressPhoneFax                                                                                                                                                                                                                                                                                                                                                                                 |
| Property location/address_538 Providence Road  Map#_41    Lot#_16    Zone_PC    Total Acres_7.49+/-  Sewage Disposal:    Private    Public_X    Existing_X    Proposed  Water:    Private    Public_X    Existing_X    Proposed                                                                                                                                                                 |
| Proposed Activity Modification to existing approved Special Permit to construct approx. 16,100 SF of Self-Storage in two buildings, and 19,360 SF of commercial space.                                                                                                                                                                                                                          |
| Compliance with Article 4, Site Plan Requirements                                                                                                                                                                                                                                                                                                                                               |
| Is parcel located within 500 feet of an adjoining Town?                                                                                                                                                                                                                                                                                                                                         |
| The following shall accompany the application when required:                                                                                                                                                                                                                                                                                                                                    |
| Fee \$State Fee (\$60.00)3 copies of plansSanitary Report4.5.5 Application/ Report of Decision from the Inland Wetlands Commission 4.5.5 Applications filed with other Agencies 12.1 Erosion and Sediment Control Plans                                                                                                                                                                         |
| The owner and applicant hereby grant the Brooklyn Planning and Zoning Commission, the Board of Selectman, Authorized Agents of the Planning and Zoning Commission or Board of Selectman, permission to enter the property to which the application is requested for the purpose of inspection and enforcement of the Zoning regulations and the Subdivision regulations of the Town of Brooklyn |
| Applicant: Townson of Development Associates, LC Date 5/./23  Owner:                                                                                                                                                                                                                                                                                                                            |
| Owner:                                                                                                                                                                                                                                                                                                                                                                                          |
| *Note: All consulting fees shall be paid by the applicant                                                                                                                                                                                                                                                                                                                                       |

July 29, 2023

RE: Notice of Special Permit Modification Application for 538 Providence Road, File No. SP 15-006 MOD

**Dear Property Owner:** 

Townsend Development Associates, LLC has filed an Application with the Town of Brooklyn Planning & Zoning Commission to modify the previously approved Site Plan for their property at 538 Providence Road (Map 41, Lot 16) to include a Self-Storage Facility and Commercial Space.