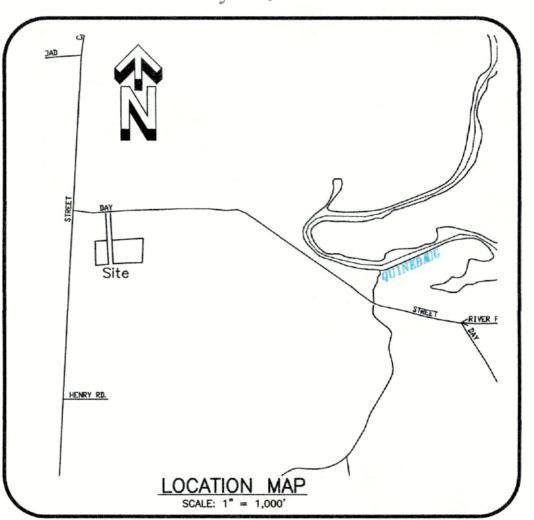

Second by C. Kelleher. No discussion.

Motion carried unanimously by voice vote (6-0-0).

2. **SD 23-001:** Two-lot subdivision including 3 acres on Day Street (Map 43/Lot 6), Applicant: Jeff Weaver.

Paul Archer, Archer Surveying, represented the Applicant and gave an overview:

- This is the fourth phase to come before the PZC.
- Proposing a 50-foot access strip remaining land on Lot 6 and 2 building lots on either side of the 50-foot access. He indicated the two lots and explained that ½ of the lot is in the R-30 Zone and the other half is in the RA Zone. They are proposing that all of the houses to be built will be inside the R-30 Zone.
- He referred to and explained about a similar subdivision done in 2011 or 2012 (Craig Dunlop). He said that there had been a clarification that the zone that you use is where the houses are.
- He explained that they are proposing everything in the R-30 Zone: 50-foot access strip; pipe coming across.
- They have IWWC approval and Health Department approval. Syl Pauley has reviewed the proposal for the IWWC.

• Mr. Archer summarized: A simple, two-lot subdivision; 50-foot access strip; bigger lot (50+ acres) will own the access strip; the two houses will have right-of-way over the access strip.

Ms. Roberson stated that she tried to get an answer to the zone boundary question, but has not yet received an answer from the new Land Use Attorneys (Rich Robers and Ken Slater with Halloran & Sage). She said that she does not have a problem with it as long as the Attorneys concur. She explained that when they did the second subdivision in the sequence, Jeff Weaver had requested a zone boundary change and it was granted. This is, potentially, a way of handling it. Ms. Roberson noted that page 3 and page of the plans, show a different zone boundary. She said that the correct zone boundary is on page 3 and the old zone boundary is on page 4. She indicated it on the plan. She said that she will follow-up with Mr. Archer after she hears from the Attorneys and that there may also be some other corrections involving setbacks.