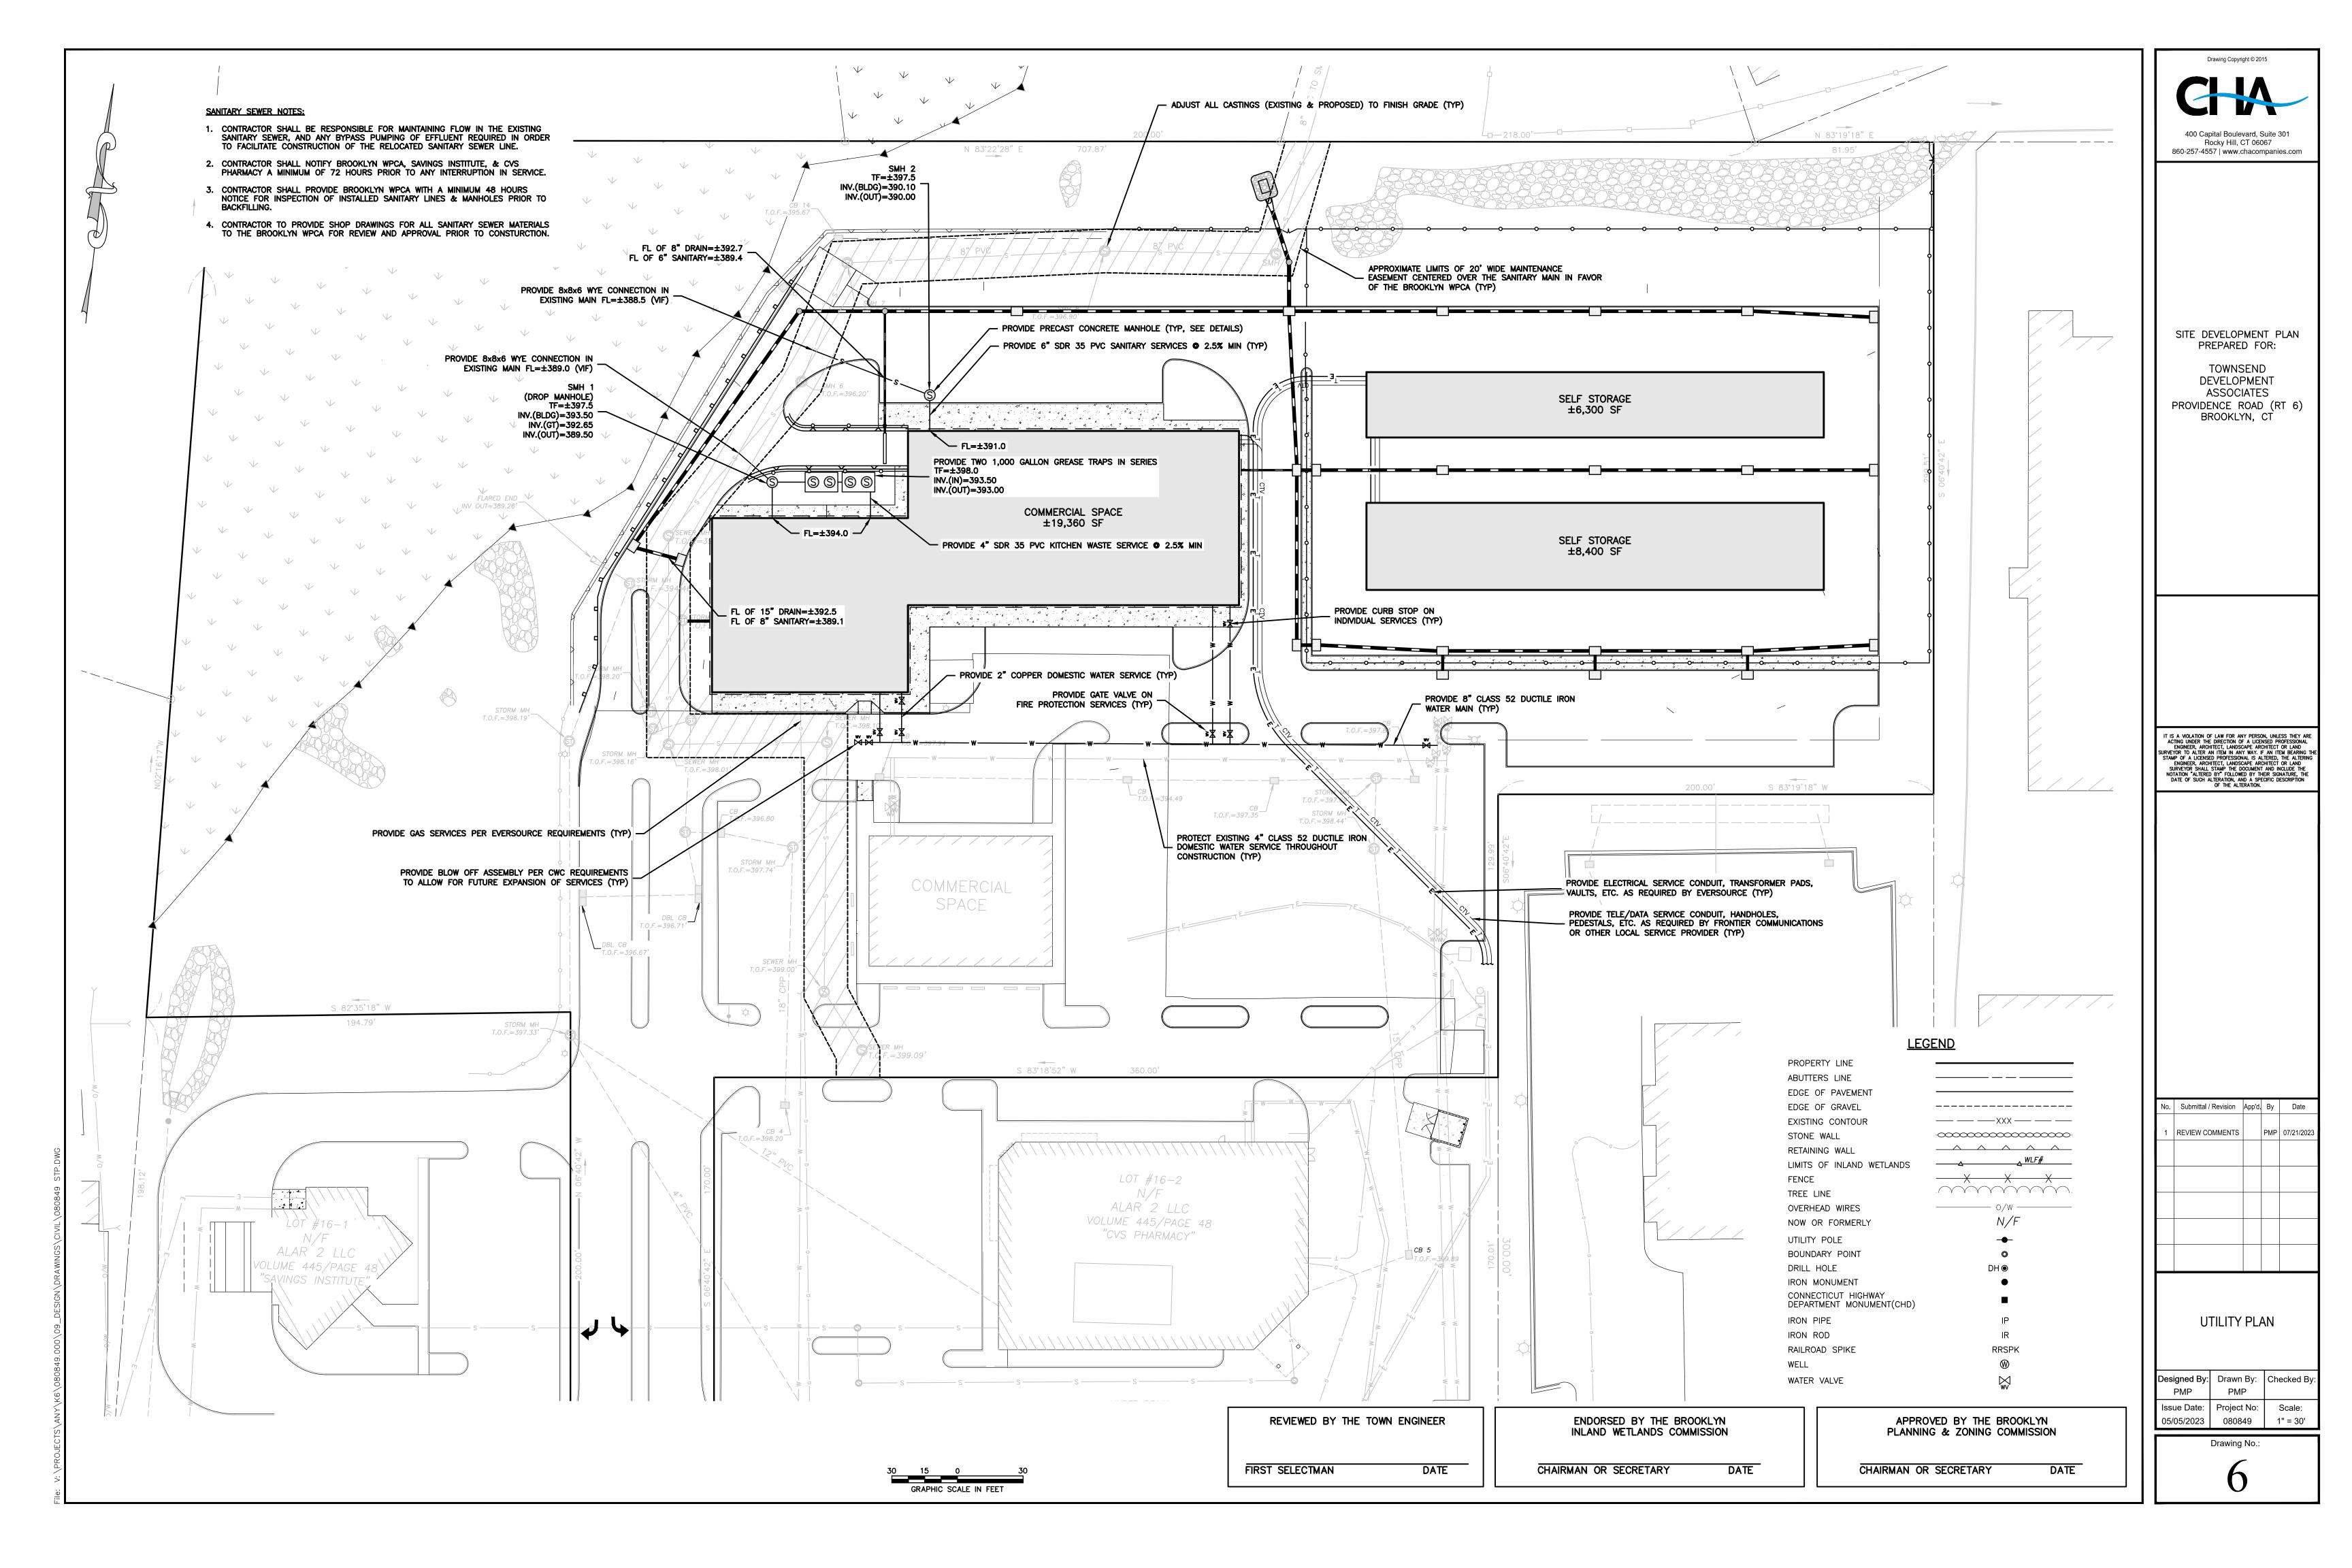

- **SP 15-006 mod:** Special Permit modification for Self-Storage Facility and Commercial Space (35,460 s.f. in three buildings) at 538 Providence Road, Applicant: Townsend Development Associates, LLC.
- **SP 22-006:** Special Permit for State Route Business Enterprise for Craftsperson at 481 Pomfret Road, Applicant: Mindy Delp.
- **ZRC 23-005/ZC 23-002/SRC 23-001:** Floodplain Overlay Zoning Regulation and Map Update, Subdivision Regulation Update (FEMA/NFIP), Applicant: PZC.

#### **APPLICATION FOR SPECIAL PERMIT**

| Name of Applicant Townsend Development Associates, LLC Phone 860-208-6839  Mailing Address 13309 Palmers Creek Terrace, Lakewood Ranch, FL 34202 Phone  6458 WA Forcest Way UNIT YOU  Name of Engineer/Surveyor Clough Harbour Associates, LLP (CHA)                                                                                                                                            |
|-------------------------------------------------------------------------------------------------------------------------------------------------------------------------------------------------------------------------------------------------------------------------------------------------------------------------------------------------------------------------------------------------|
| Name of Engineer/Surveyor_Clough Harbour Associates, LLP (CHA)                                                                                                                                                                                                                                                                                                                                  |
| Address 400 Capital Boulevard, Suite 301, Rocky Hill, CT 06067                                                                                                                                                                                                                                                                                                                                  |
| Contact Person Pete Parent, PE Phone 860-885-1052 Fax                                                                                                                                                                                                                                                                                                                                           |
| Name of Attorney                                                                                                                                                                                                                                                                                                                                                                                |
| AddressPhoneFax                                                                                                                                                                                                                                                                                                                                                                                 |
| Property location/address_538 Providence Road  Map#_41    Lot#_16    Zone_PC    Total Acres_7.49+/-  Sewage Disposal:    Private    Public_X    Existing_X    Proposed  Water:    Private    Public_X    Existing_X    Proposed                                                                                                                                                                 |
| Proposed Activity Modification to existing approved Special Permit to construct approx. 16,100 SF of Self-Storage in two buildings, and 19,360 SF of commercial space.                                                                                                                                                                                                                          |
| Compliance with Article 4, Site Plan Requirements                                                                                                                                                                                                                                                                                                                                               |
| Is parcel located within 500 feet of an adjoining Town?                                                                                                                                                                                                                                                                                                                                         |
| The following shall accompany the application when required:                                                                                                                                                                                                                                                                                                                                    |
| Fee \$State Fee (\$60.00)3 copies of plansSanitary Report4.5.5 Application/ Report of Decision from the Inland Wetlands Commission 4.5.5 Applications filed with other Agencies 12.1 Erosion and Sediment Control Plans                                                                                                                                                                         |
| The owner and applicant hereby grant the Brooklyn Planning and Zoning Commission, the Board of Selectman, Authorized Agents of the Planning and Zoning Commission or Board of Selectman, permission to enter the property to which the application is requested for the purpose of inspection and enforcement of the Zoning regulations and the Subdivision regulations of the Town of Brooklyn |
| Applicant: Townson of Development Associates, LC Date 5/./23  Owner:                                                                                                                                                                                                                                                                                                                            |
| Owner:                                                                                                                                                                                                                                                                                                                                                                                          |
| *Note: All consulting fees shall be paid by the applicant                                                                                                                                                                                                                                                                                                                                       |

July 29, 2023

RE: Notice of Special Permit Modification Application for 538 Providence Road, File No. SP 15-006 MOD

**Dear Property Owner:** 

Townsend Development Associates, LLC has filed an Application with the Town of Brooklyn Planning & Zoning Commission to modify the previously approved Site Plan for their property at 538 Providence Road (Map 41, Lot 16) to include a Self-Storage Facility and Commercial Space.