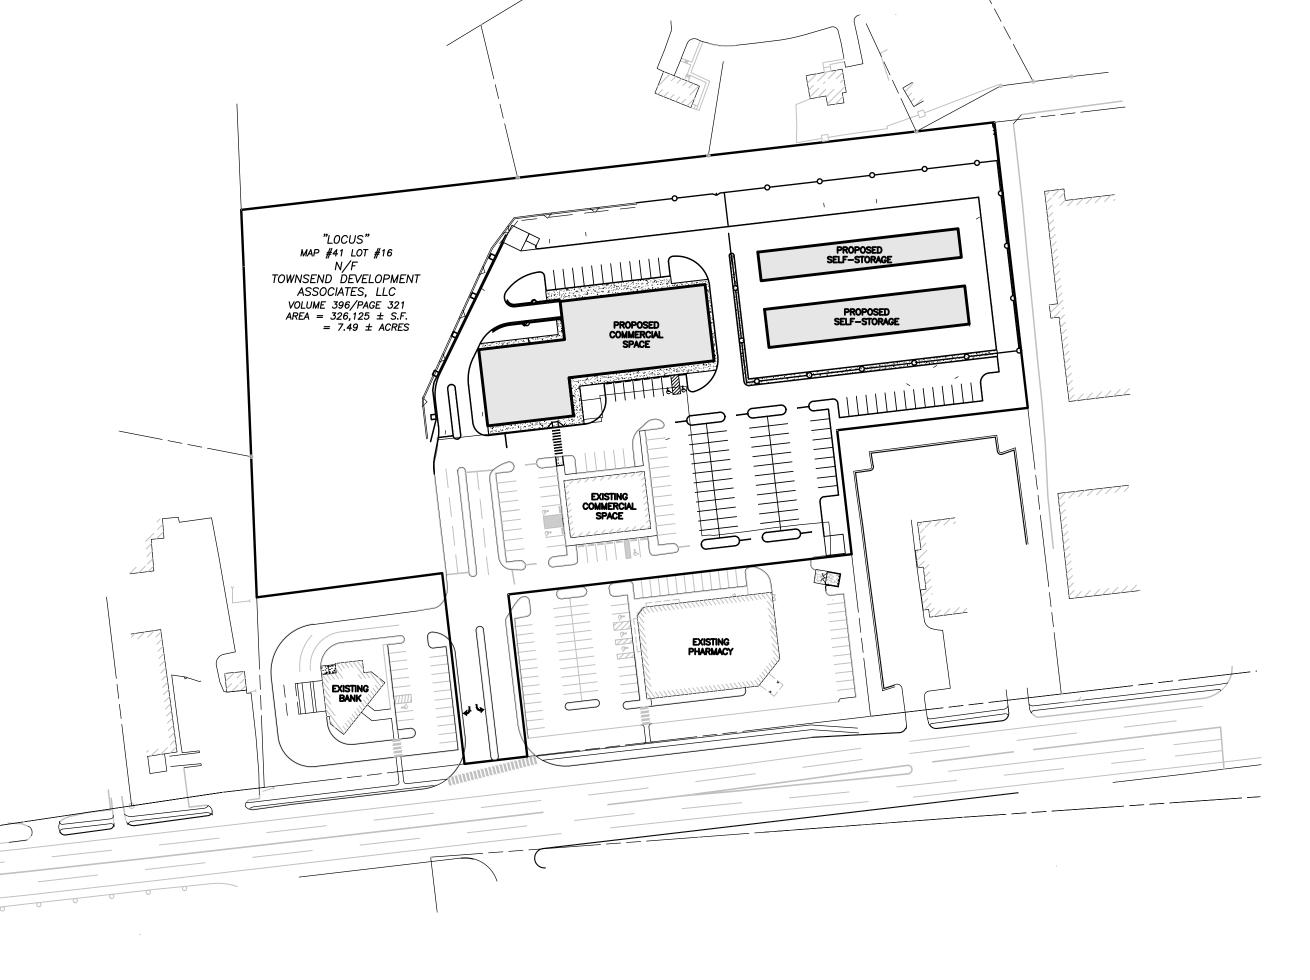

#### **APPLICATION FOR SPECIAL PERMIT**

| Name of Applicant Townsend Development Associates, LLC Phone 860-208-6839  Mailing Address 13309 Palmers Creek Terrace, Lakewood Ranch, FL 34202 Phone  6458 WA Forcest Way UNIT YOU  Name of Engineer/Surveyor Clough Harbour Associates, LLP (CHA)                                                                                                                                            |
|-------------------------------------------------------------------------------------------------------------------------------------------------------------------------------------------------------------------------------------------------------------------------------------------------------------------------------------------------------------------------------------------------|
| Name of Engineer/Surveyor_Clough Harbour Associates, LLP (CHA)                                                                                                                                                                                                                                                                                                                                  |
| Address 400 Capital Boulevard, Suite 301, Rocky Hill, CT 06067                                                                                                                                                                                                                                                                                                                                  |
| Contact Person Pete Parent, PE Phone 860-885-1052 Fax                                                                                                                                                                                                                                                                                                                                           |
| Name of Attorney                                                                                                                                                                                                                                                                                                                                                                                |
| AddressPhoneFax                                                                                                                                                                                                                                                                                                                                                                                 |
| Property location/address_538 Providence Road  Map#_41    Lot#_16    Zone_PC    Total Acres_7.49+/-  Sewage Disposal:    Private    Public_X    Existing_X    Proposed  Water:    Private    Public_X    Existing_X    Proposed                                                                                                                                                                 |
| Proposed Activity Modification to existing approved Special Permit to construct approx. 16,100 SF of Self-Storage in two buildings, and 19,360 SF of commercial space.                                                                                                                                                                                                                          |
| Compliance with Article 4, Site Plan Requirements                                                                                                                                                                                                                                                                                                                                               |
| Is parcel located within 500 feet of an adjoining Town?                                                                                                                                                                                                                                                                                                                                         |
| The following shall accompany the application when required:                                                                                                                                                                                                                                                                                                                                    |
| Fee \$State Fee (\$60.00)3 copies of plansSanitary Report4.5.5 Application/ Report of Decision from the Inland Wetlands Commission 4.5.5 Applications filed with other Agencies 12.1 Erosion and Sediment Control Plans                                                                                                                                                                         |
| The owner and applicant hereby grant the Brooklyn Planning and Zoning Commission, the Board of Selectman, Authorized Agents of the Planning and Zoning Commission or Board of Selectman, permission to enter the property to which the application is requested for the purpose of inspection and enforcement of the Zoning regulations and the Subdivision regulations of the Town of Brooklyn |
| Applicant: Townson of Development Associates, LC Date 5/./23  Owner:                                                                                                                                                                                                                                                                                                                            |
| Owner:                                                                                                                                                                                                                                                                                                                                                                                          |
| *Note: All consulting fees shall be paid by the applicant                                                                                                                                                                                                                                                                                                                                       |

July 29, 2023

RE: Notice of Special Permit Modification Application for 538 Providence Road, File No. SP 15-006 MOD

**Dear Property Owner:** 

Townsend Development Associates, LLC has filed an Application with the Town of Brooklyn Planning & Zoning Commission to modify the previously approved Site Plan for their property at 538 Providence Road (Map 41, Lot 16) to include a Self-Storage Facility and Commercial Space.

- **SP 15-006 mod:** Special Permit modification for Self-Storage Facility and Commercial Space (35,460 s.f. in three buildings) at 538 Providence Road, Applicant: Townsend Development Associates, LLC.
- **SP 22-006:** Special Permit for State Route Business Enterprise for Craftsperson at 481 Pomfret Road, Applicant: Mindy Delp.
- **ZRC 23-005/ZC 23-002/SRC 23-001:** Floodplain Overlay Zoning Regulation and Map Update, Subdivision Regulation Update (FEMA/NFIP), Applicant: PZC.