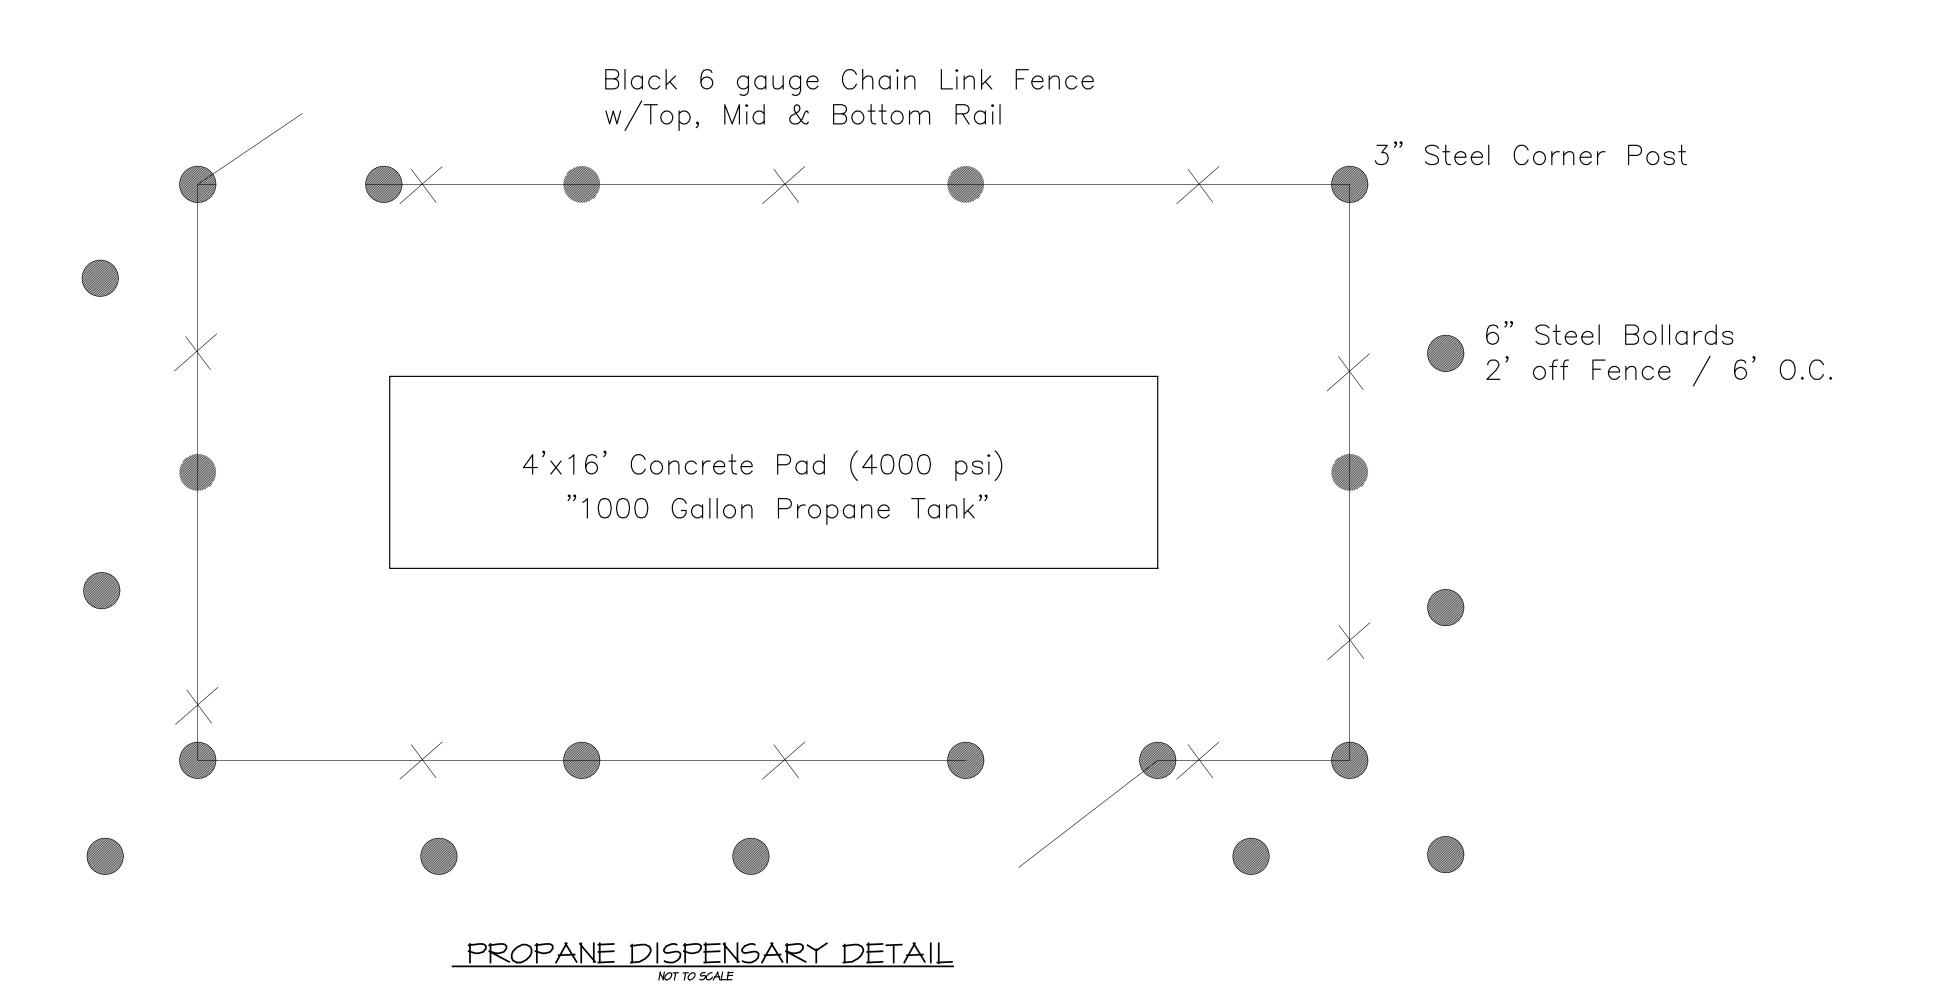

#### IX. Public Commentary

• **Paul Archer**, Archer Surveying, represented Ace Hardware. The Application was submitted on Thursday.

Ms. Roberson stated that the public hearing will be scheduled for September 6, 2023. The need for a public hearing is due to a 1,000 gallon, above-ground propane tank being proposed in the Groundwater Overlay District.

The propane can't be located in the CL&P easement and he indicated the location where they want to put it with a black chain-link fence around it.

The Applicant wants to put a dumpster in the back of the building. However, the dumpsters of the other businesses in the plaza are not screened. Therefore, Mr. Archer asked the Commission how they should propose the dumpster and if the Commission is going to require screening. He asked if the Commission wants to see the dumpster on the site plan. There was discussion and it was expressed that, going forward, they all should be required to be screened at such time that they come before the PZC. Mr. Archer stated that he will modify the plan to show screened dumpsters. He said that the Applicant will not have a problem with it.