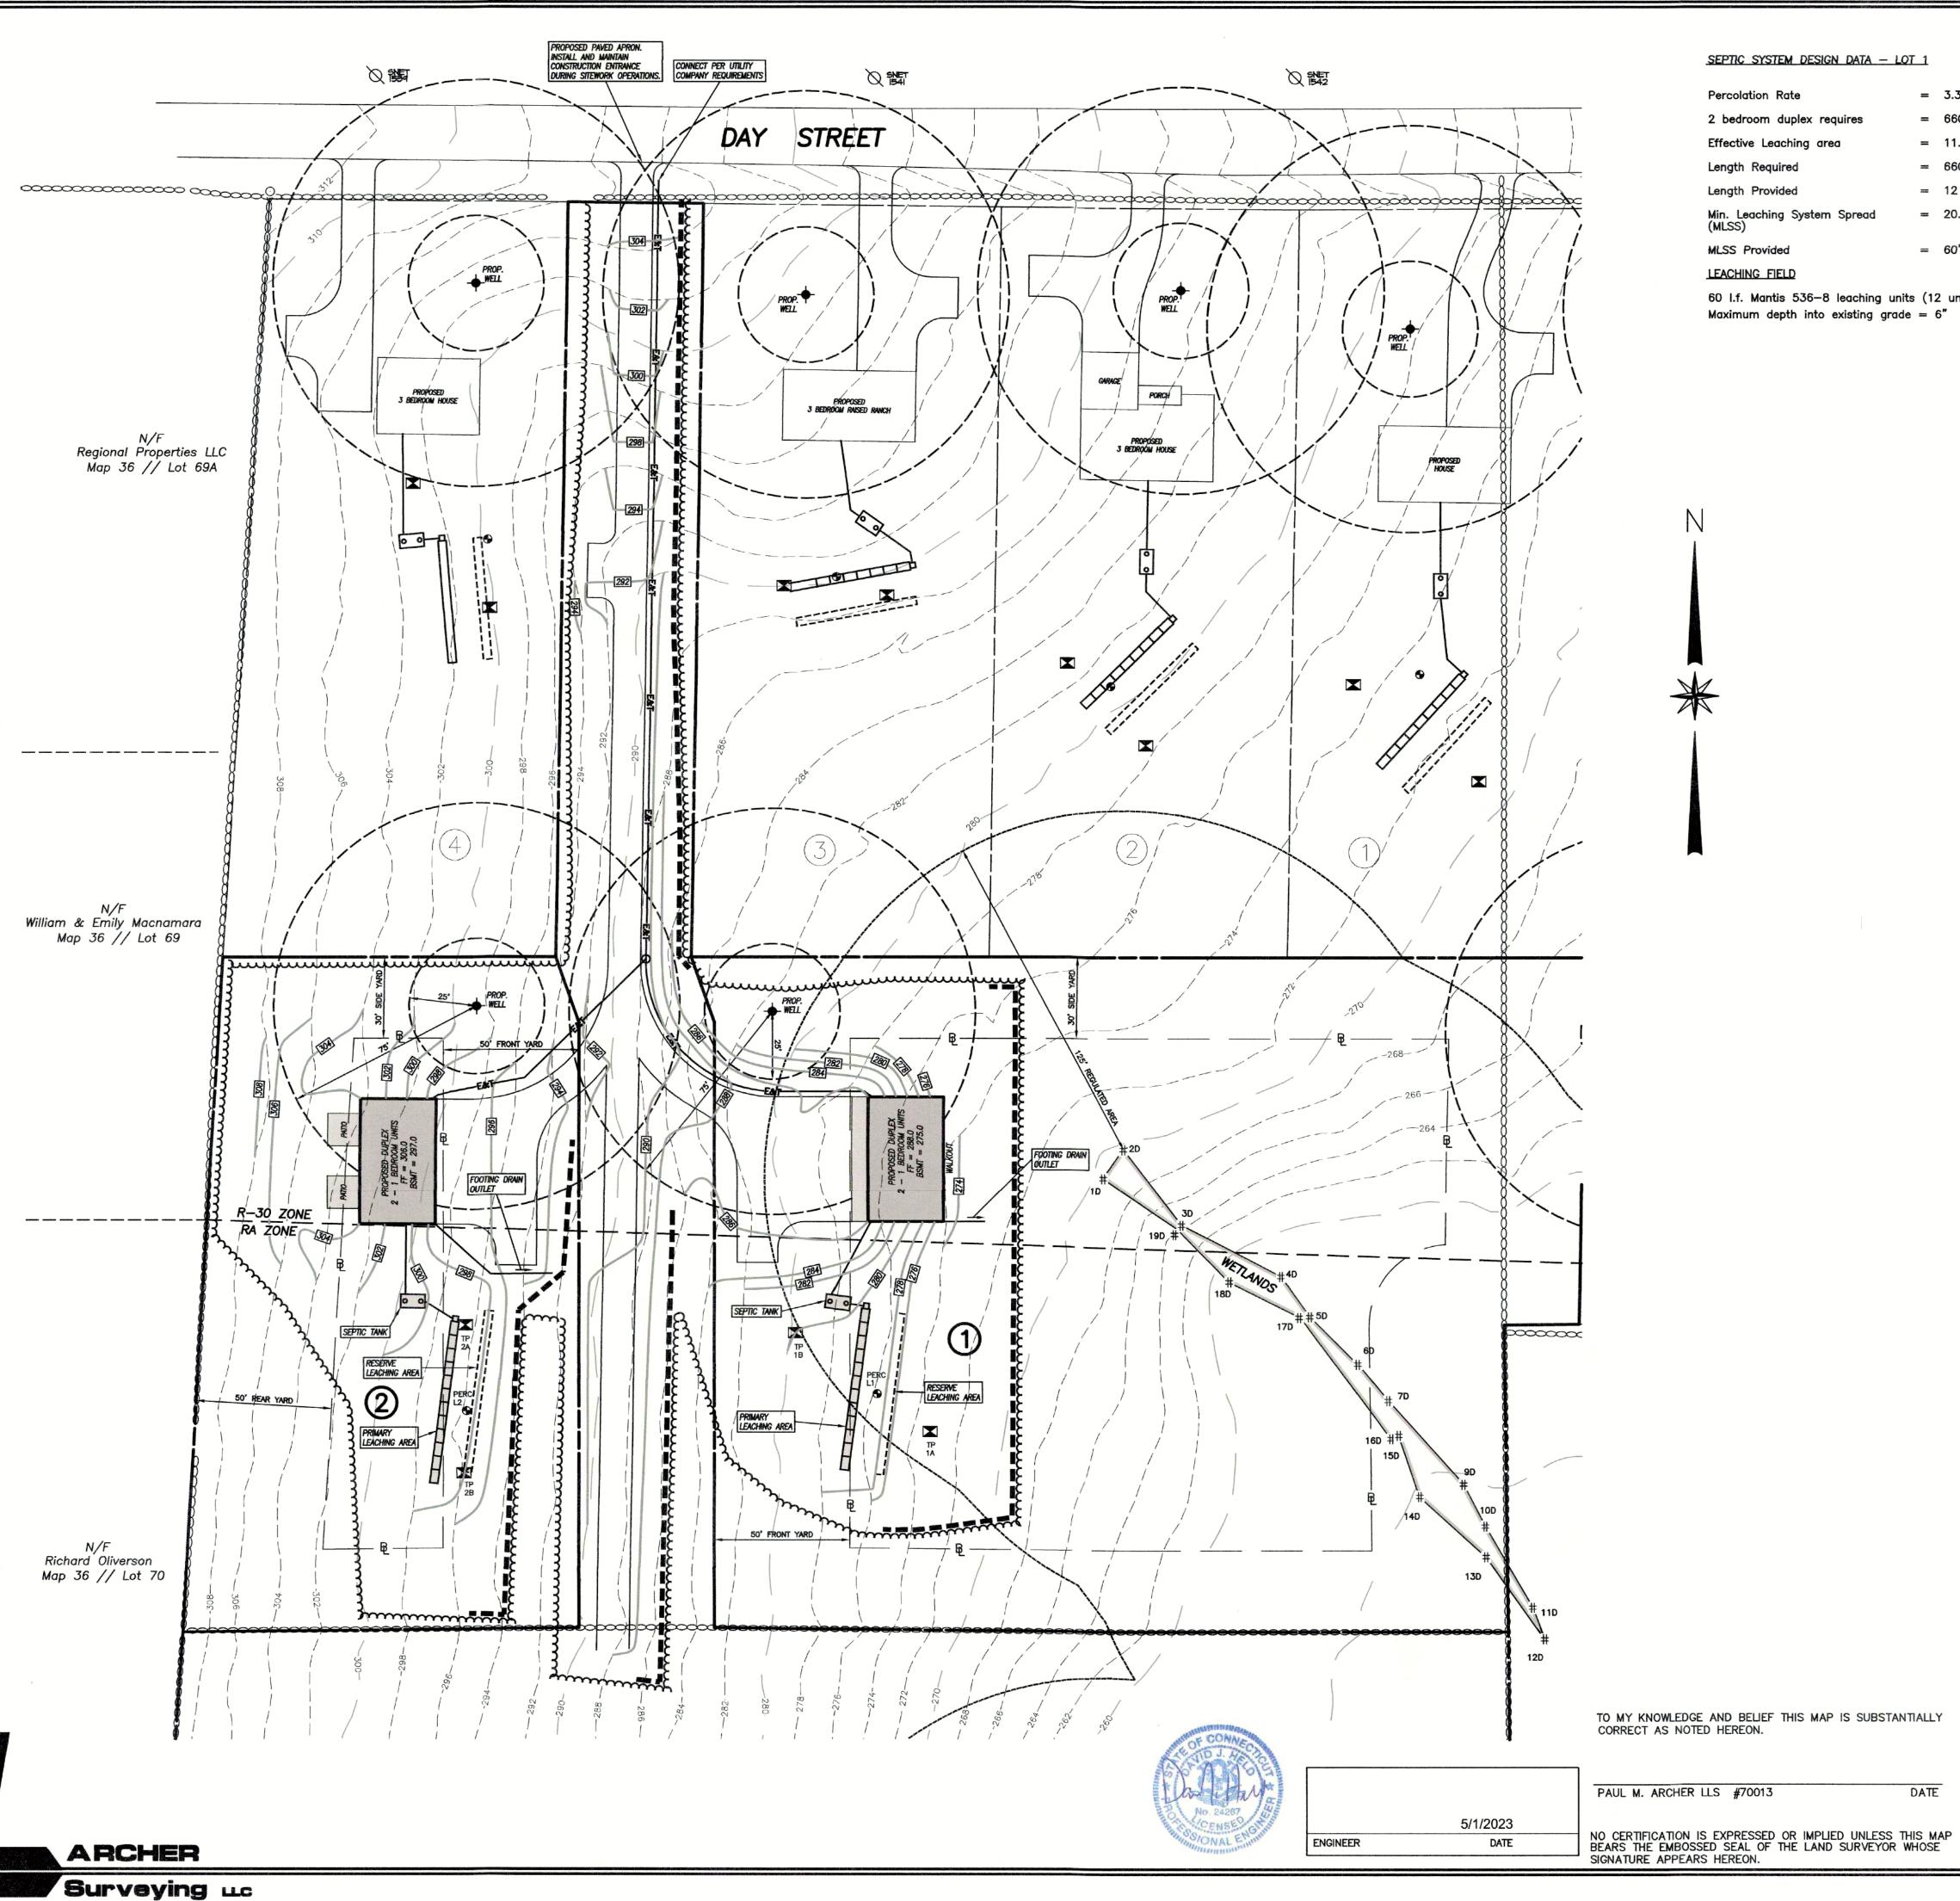

Second by C. Kelleher. No discussion.

Motion carried unanimously by voice vote (6-0-0).

2. **SD 23-001:** Two-lot subdivision including 3 acres on Day Street (Map 43/Lot 6), Applicant: Jeff Weaver.

Paul Archer, Archer Surveying, represented the Applicant and gave an overview:

- This is the fourth phase to come before the PZC.
- Proposing a 50-foot access strip remaining land on Lot 6 and 2 building lots on either side of the 50-foot access. He indicated the two lots and explained that ½ of the lot is in the R-30 Zone and the other half is in the RA Zone. They are proposing that all of the houses to be built will be inside the R-30 Zone.
- He referred to and explained about a similar subdivision done in 2011 or 2012 (Craig Dunlop). He said that there had been a clarification that the zone that you use is where the houses are.
- He explained that they are proposing everything in the R-30 Zone: 50-foot access strip; pipe coming across.
- They have IWWC approval and Health Department approval. Syl Pauley has reviewed the proposal for the IWWC.

  Ms. Roberson stated that she will double check with Syl Pauley as she is not sure if he has seen the revised plans.

  Mr. Archer stated that they have accomplished everything on Mr. Pauley's punch list of six items. Mr. Archer showed Ms. Roberson the letter that he had received from Mr. Pauley back in June and Ms. Roberson stated that she has a copy. Mr. Archer stated that he made the corrections prior to IWWC approval.
- Mr. Archer stated that all of the other lots had been fee-in-lieu of open space and that the Conservation Commission did not want land and he does not feel that they would want land with this proposal either. Mr. Archer explained that they had an appraisal done in August 2022 on four other lots amounting to 1/2 acre more that these lots. He asked the

Commission to consider allowing that appraisal to be used for this proposal instead of getting a new appraisal, keeping the same value of \$90,000 is probably higher than these lots would appraise at. He provided a copy to Ms. Roberson.

There was discussion and Ms. Sigfridson and Mr. Fitzgerald stated that they did not have a problem with it. Ms. Roberson asked if the Applicant is comfortable with it and Mr. Archer stated that Mr. Weaver is comfortable with it.

• Mr. Archer summarized: A simple, two-lot subdivision; 50-foot access strip; bigger lot (50+ acres) will own the access strip; the two houses will have right-of-way over the access strip.

Ms. Roberson stated that she tried to get an answer to the zone boundary question, but has not yet received an answer from the new Land Use Attorneys (Rich Robers and Ken Slater with Halloran & Sage). She said that she does not have a problem with it as long as the Attorneys concur. She explained that when they did the second subdivision in the sequence, Jeff Weaver had requested a zone boundary change and it was granted. This is, potentially, a way of handling it. Ms. Roberson noted that page 3 and page of the plans, show a different zone boundary. She said that the correct zone boundary is on page 3 and the old zone boundary is on page 4. She indicated it on the plan. She said that she will follow-up with Mr. Archer after she hears from the Attorneys and that there may also be some other corrections involving setbacks.

Ms. Roberson stated that no public hearing is required. She stated that she was anticipating that the PZC would refer it to the Conservation Commission, but can choose not to. There was discussion and the Commission Members do not feel it is necessary.

Ms. Roberson stated that she cannot recommend action at this time. Continued to the August 15, 2023 meeting. There was discussion regarding the zone boundary issue. Ms. Sigfridson stated that the Applicant is suggesting that the standards for the R-30 Zone be applied for the PZC's consideration of this Application. Ms. Roberson is double checking with the Attorneys. Discussion continued.

Ms. Roberson asked if the Commission wanted to take action on the decision to accept the appraisal or just by consensus. Ms. Sigfridson stated by consensus.