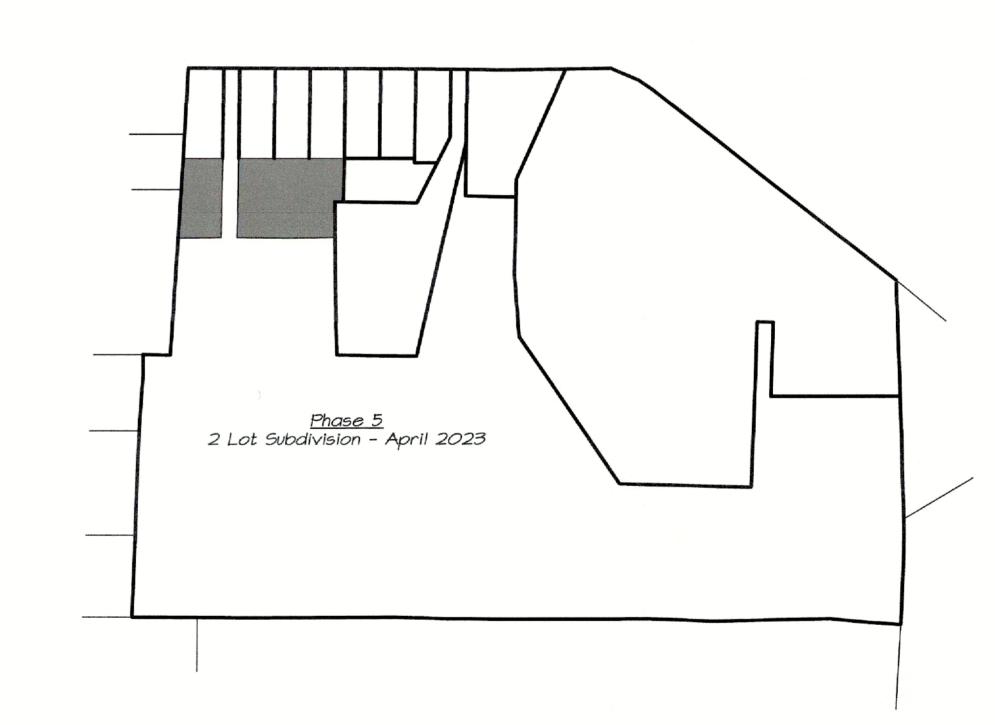

- This is the fourth phase to come before the PZC.
- Proposing a 50-foot access strip remaining land on Lot 6 and 2 building lots on either side of the 50-foot access. He indicated the two lots and explained that ½ of the lot is in the R-30 Zone and the other half is in the RA Zone. They are proposing that all of the houses to be built will be inside the R-30 Zone.
- He referred to and explained about a similar subdivision done in 2011 or 2012 (Craig Dunlop). He said that there had been a clarification that the zone that you use is where the houses are.
- He explained that they are proposing everything in the R-30 Zone: 50-foot access strip; pipe coming across.
- They have IWWC approval and Health Department approval. Syl Pauley has reviewed the proposal for the IWWC.