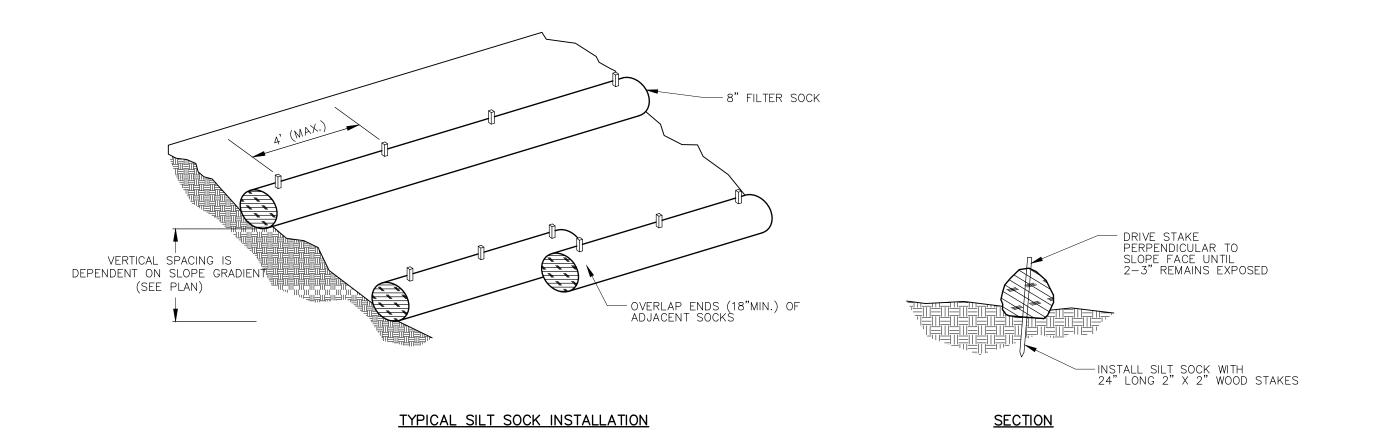

#### **APPLICATION FOR SPECIAL PERMIT**

| Name of Applicant Townsend Development Associates, LLC Phone 860-208-6839  Mailing Address 13309 Palmers Creek Terrace, Lakewood Ranch, FL 34202 Phone  6458 WA Forcest Way UNIT YOU  Name of Engineer/Surveyor Clough Harbour Associates, LLP (CHA)                                                                                                                                            |
|-------------------------------------------------------------------------------------------------------------------------------------------------------------------------------------------------------------------------------------------------------------------------------------------------------------------------------------------------------------------------------------------------|
| Name of Engineer/Surveyor_Clough Harbour Associates, LLP (CHA)                                                                                                                                                                                                                                                                                                                                  |
| Address 400 Capital Boulevard, Suite 301, Rocky Hill, CT 06067                                                                                                                                                                                                                                                                                                                                  |
| Contact Person Pete Parent, PE Phone 860-885-1052 Fax                                                                                                                                                                                                                                                                                                                                           |
| Name of Attorney                                                                                                                                                                                                                                                                                                                                                                                |
| AddressPhoneFax                                                                                                                                                                                                                                                                                                                                                                                 |
| Property location/address_538 Providence Road  Map#_41    Lot#_16    Zone_PC    Total Acres_7.49+/-  Sewage Disposal:    Private    Public_X    Existing_X    Proposed  Water:    Private    Public_X    Existing_X    Proposed                                                                                                                                                                 |
| Proposed Activity Modification to existing approved Special Permit to construct approx. 16,100 SF of Self-Storage in two buildings, and 19,360 SF of commercial space.                                                                                                                                                                                                                          |
| Compliance with Article 4, Site Plan Requirements                                                                                                                                                                                                                                                                                                                                               |
| Is parcel located within 500 feet of an adjoining Town?                                                                                                                                                                                                                                                                                                                                         |
| The following shall accompany the application when required:                                                                                                                                                                                                                                                                                                                                    |
| Fee \$State Fee (\$60.00)3 copies of plansSanitary Report4.5.5 Application/ Report of Decision from the Inland Wetlands Commission 4.5.5 Applications filed with other Agencies 12.1 Erosion and Sediment Control Plans                                                                                                                                                                         |
| The owner and applicant hereby grant the Brooklyn Planning and Zoning Commission, the Board of Selectman, Authorized Agents of the Planning and Zoning Commission or Board of Selectman, permission to enter the property to which the application is requested for the purpose of inspection and enforcement of the Zoning regulations and the Subdivision regulations of the Town of Brooklyn |
| Applicant: Townson of Development Associates, LC Date 5/./23  Owner:                                                                                                                                                                                                                                                                                                                            |
| Owner:                                                                                                                                                                                                                                                                                                                                                                                          |
| *Note: All consulting fees shall be paid by the applicant                                                                                                                                                                                                                                                                                                                                       |

July 29, 2023

RE: Notice of Special Permit Modification Application for 538 Providence Road, File No. SP 15-006 MOD

**Dear Property Owner:** 

Townsend Development Associates, LLC has filed an Application with the Town of Brooklyn Planning & Zoning Commission to modify the previously approved Site Plan for their property at 538 Providence Road (Map 41, Lot 16) to include a Self-Storage Facility and Commercial Space.