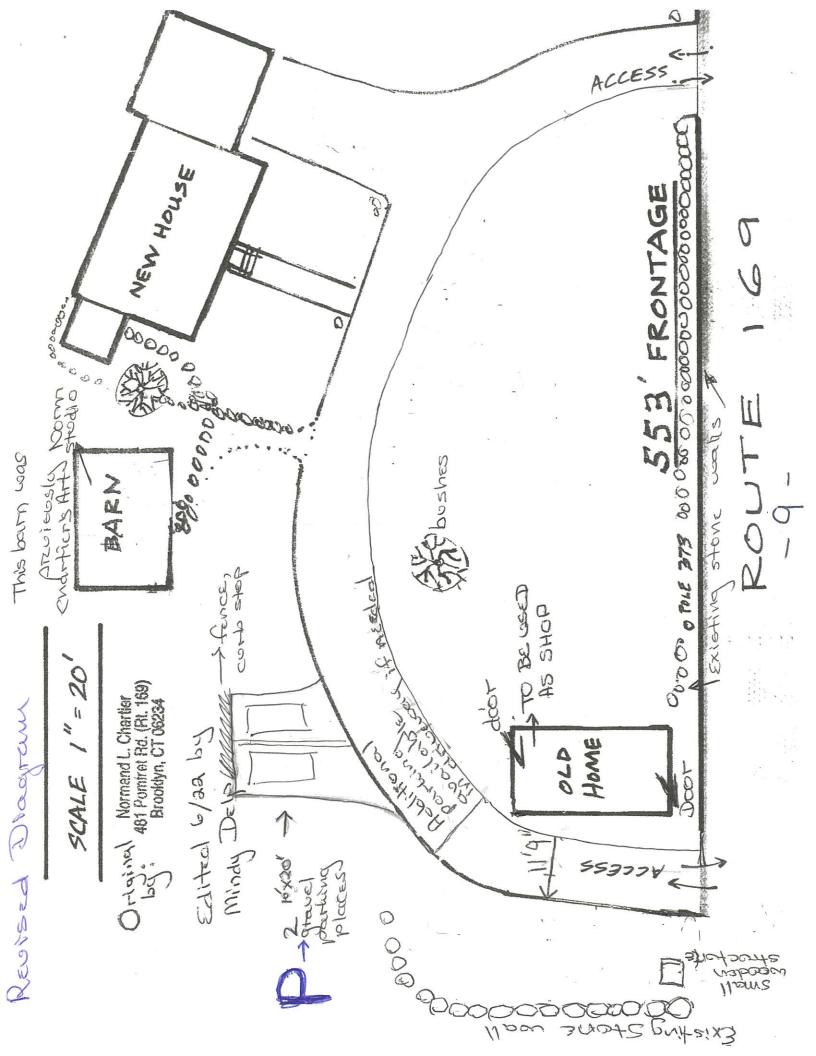

- I. Call to Order
- II. Roll Call
- **III.** Seating of Alternates
- **IV.** Adoption of Minutes: Meeting August 2, 2023
- V. Public Commentary
- VI. Unfinished Business:
  - a. Reading of Legal Notices:
  - b. Continued Public Hearings: None.
  - c. New Public Hearings:
    - 1. **SP 15-006 mod:** Special Permit modification for Self-Storage Facility and Commercial Space (35,460 s.f. in three buildings) at 538 Providence Road, Applicant: Townsend Development Associates, LLC.
    - 2. **SP 22-006:** Special Permit for State Route Business Enterprise for Craftsperson at 481 Pomfret Road, Applicant: Mindy Delp.
    - 3. **ZRC 23-005/ZC 23-002/SRC 23-001:** Floodplain Overlay Zoning Regulation and Map Update, Subdivision Regulation Update (FEMA/NFIP), Applicant: PZC.

#### d. Other Unfinished Business:

- 1. **SP 15-006 mod:** Special Permit modification for Self-Storage Facility and Commercial Space (35,460 s.f. in three buildings) at 538 Providence Road, Applicant: Townsend Development Associates, LLC.
- 2. **SP 22-006:** Special Permit for State Route Business Enterprise for Craftsperson at 481 Pomfret Road, Applicant: Mindy Delp.
- ZRC 23-005/ZC 23-002/SRC 23-001: Floodplain Overlay Zoning Regulation and Map Update, Subdivision Regulation Update (FEMA/NFIP), Applicant: PZC.
- 4. **SP 23-003:** Special Permit for 5,955 s.f. building addition and related parking modifications for online grocery pick-up at 450 Providence Road, Applicant: Walmart. \*Awaiting Sept. 6 public hearing\*
- 5. **SD 23-001:** Two-lot subdivision including 3 acres on Day Street (Map 43/Lot 6), Applicant: Jeff Weaver.

Second by J. Haefele. No discussion.

Motion carried by voice vote (5-0-0). M. Sigfridson abstained.

- V. Public Commentary None.
- VI. Unfinished Business:
  - a. Reading of Legal Notices: None.
  - b. Continued Public Hearings: None.
  - c. New Public Hearings: None.
  - d. Other Unfinished Business:
    - SP 15-006 mod: Special Permit modification for Self-Storage Facility and Commercial Space (35,460 s.f. in three buildings) at 538 Providence Road, Applicant: Townsend Development Associates, LLC. \*Awaiting Aug. 15 public hearing\*
    - 2. **SP 22-006:** Special Permit for State Route Business Enterprise for Craftsperson at 481 Pomfret Road, Applicant: Mindy Delp. \*Awaiting Aug. 15 public hearing\*