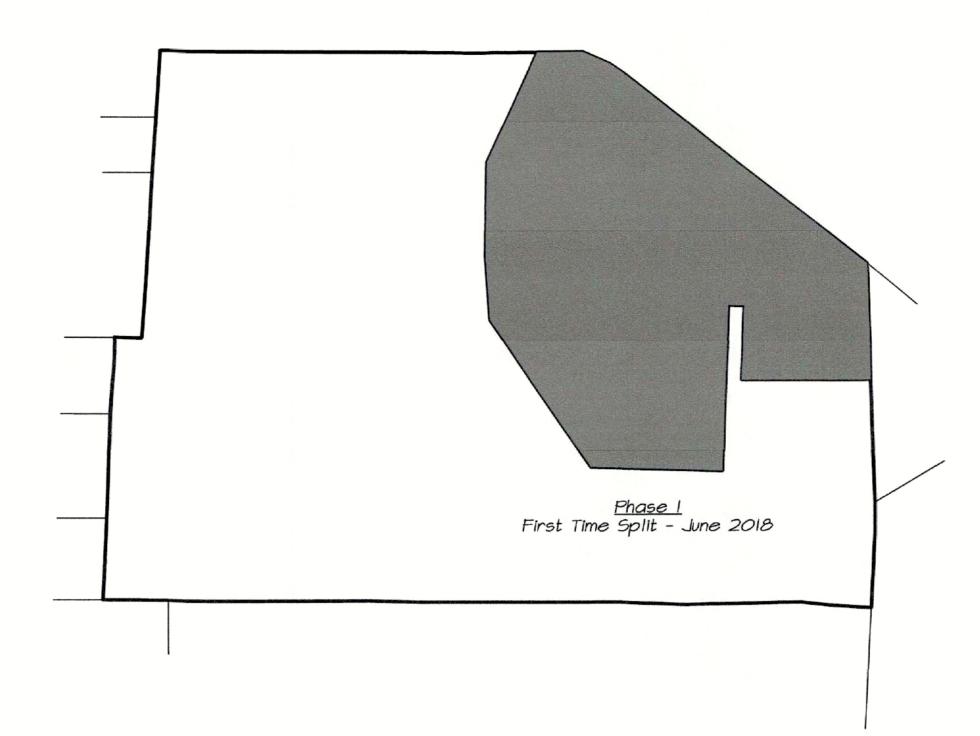

- This is the fourth phase to come before the PZC.
- Proposing a 50-foot access strip remaining land on Lot 6 and 2 building lots on either side of the 50-foot access. He indicated the two lots and explained that ½ of the lot is in the R-30 Zone and the other half is in the RA Zone. They are proposing that all of the houses to be built will be inside the R-30 Zone.
- He referred to and explained about a similar subdivision done in 2011 or 2012 (Craig Dunlop). He said that there had been a clarification that the zone that you use is where the houses are.
- He explained that they are proposing everything in the R-30 Zone: 50-foot access strip; pipe coming across.
- They have IWWC approval and Health Department approval. Syl Pauley has reviewed the proposal for the IWWC.