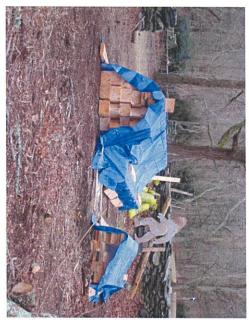

review area.

| <b>2. IWWC 23-003 Wolf Den Road</b> – <b>Map 17 Lot 24</b> – Peter Joyce, owner. Dredging 150 cubic yards of muck from a pond, spreading the spoils in the upland review area and after-the-fact brush and tree removal. |  |  |  |  |  |
|--------------------------------------------------------------------------------------------------------------------------------------------------------------------------------------------------------------------------|--|--|--|--|--|
|                                                                                                                                                                                                                          |  |  |  |  |  |
| Communications:                                                                                                                                                                                                          |  |  |  |  |  |
| <ol> <li>Wetlands Agent Monthly Report.</li> <li>Budget Update.</li> </ol>                                                                                                                                               |  |  |  |  |  |
| Public Commentary:                                                                                                                                                                                                       |  |  |  |  |  |
| Adjourn:                                                                                                                                                                                                                 |  |  |  |  |  |
| Richard Oliverson, Chairman                                                                                                                                                                                              |  |  |  |  |  |

2. 299 Wolf Den Road – Map 17 Lot 24 – Peter Joyce and Patricia Macanany, owners; Marc Provost, contractor. Show Cause Hearing for dredging a pond without a permit.

Peter Joyce, Patricia Macanany, owners, and Marc Provost, contractor, were in attendance.

Mr. Joyce read aloud a statement as to why he has done the work he did on the property. Mr. Joyce stated he hired Mr. Provost to remove a tree from the pond. Mr. Provost removed the tree and partially dredged the pond without a permit. He wanted to restore the pond back to its original state. Mr. Provost stated he felt that this was permitted as of right.