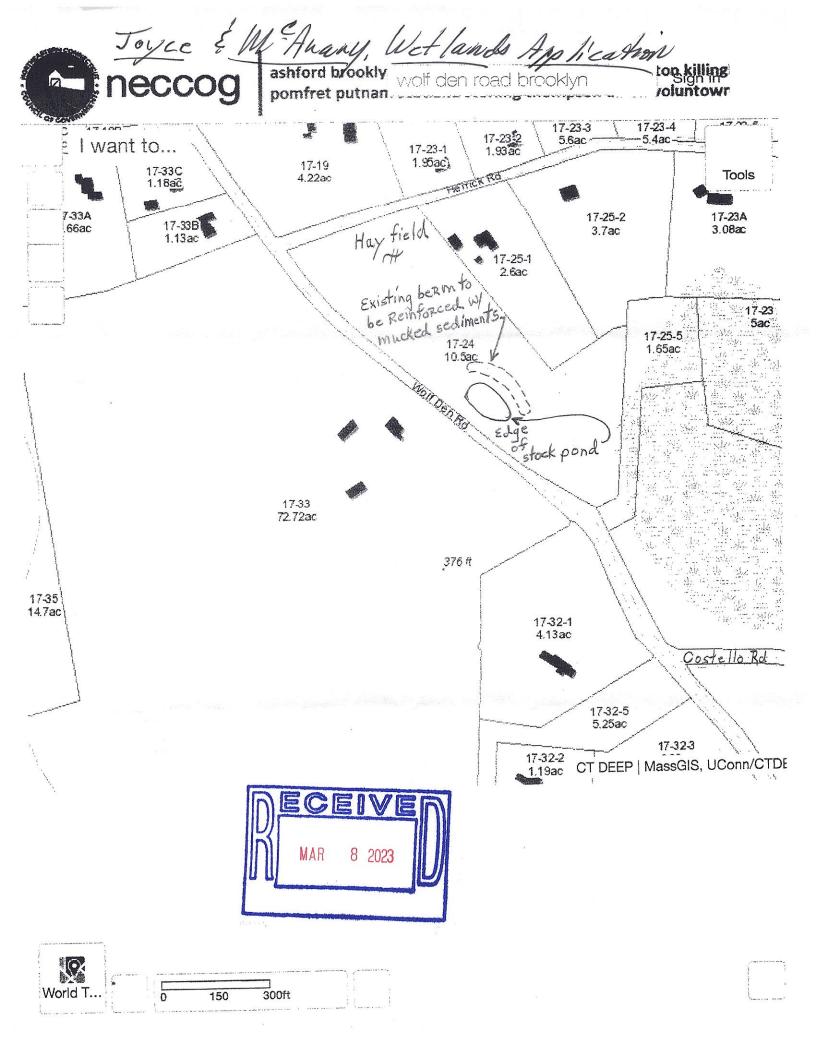

review area.

| <b>2. IWWC 23-003 Wolf Den Road</b> – <b>Map 17 Lot 24</b> – Peter Joyce, owner. Dredging 150 cubic yards of muck from a pond, spreading the spoils in the upland review area and after-the-fact brush and tree removal. |  |  |  |  |  |
|--------------------------------------------------------------------------------------------------------------------------------------------------------------------------------------------------------------------------|--|--|--|--|--|
|                                                                                                                                                                                                                          |  |  |  |  |  |
| Communications:                                                                                                                                                                                                          |  |  |  |  |  |
| <ol> <li>Wetlands Agent Monthly Report.</li> <li>Budget Update.</li> </ol>                                                                                                                                               |  |  |  |  |  |
| Public Commentary:                                                                                                                                                                                                       |  |  |  |  |  |
| Adjourn:                                                                                                                                                                                                                 |  |  |  |  |  |
| Richard Oliverson, Chairman                                                                                                                                                                                              |  |  |  |  |  |

2. 299 Wolf Den Road – Map 17 Lot 24 – Peter Joyce and Patricia Macanany, owners; Marc Provost, contractor. Show Cause Hearing for dredging a pond without a permit.

Peter Joyce, Patricia Macanany, owners, and Marc Provost, contractor, were in attendance.

Ms. Washburn also told Mr. Joyce that when he submits the after-the-fact permit that he needs to include on a map where he will spread the spoils that will be dredged from the pond. Peter Joyce and Patricia Macanany agreed to apply for a wetlands permit.