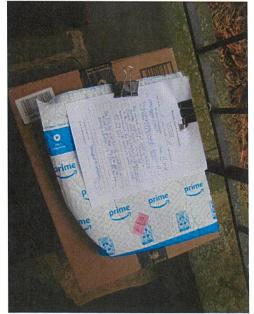

Ms. Washburn stated she had performed a site visit and taken photos. She approved the application as a Duly Authorized Agent Approval. No action was needed.

4. DR 23-002 193 Herrick Road – Map 17 Lot 27 and Map 17 Lot 25-3 – Corey Bardsley. Request for a Declaratory Ruling. This is a select management cut to improve forest health by removing dead oak trees for firewood, and by removing old growth to stimulate new growth; this is considered a permitted use, as-of-right activity.