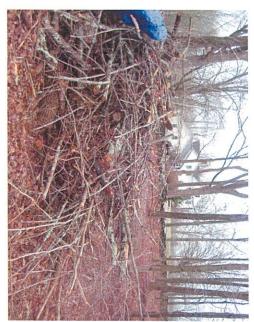

review area.

| <b>2. IWWC 23-003 Wolf Den Road</b> – <b>Map 17 Lot 24</b> – Peter Joyce, owner. Dredging 150 cubic yards of muck from a pond, spreading the spoils in the upland review area and after-the-fact brush and tree removal. |  |  |  |  |  |
|--------------------------------------------------------------------------------------------------------------------------------------------------------------------------------------------------------------------------|--|--|--|--|--|
|                                                                                                                                                                                                                          |  |  |  |  |  |
| Communications:                                                                                                                                                                                                          |  |  |  |  |  |
| <ol> <li>Wetlands Agent Monthly Report.</li> <li>Budget Update.</li> </ol>                                                                                                                                               |  |  |  |  |  |
| Public Commentary:                                                                                                                                                                                                       |  |  |  |  |  |
| Adjourn:                                                                                                                                                                                                                 |  |  |  |  |  |
| Richard Oliverson, Chairman                                                                                                                                                                                              |  |  |  |  |  |

2. 299 Wolf Den Road – Map 17 Lot 24 – Peter Joyce and Patricia Macanany, owners; Marc Provost, contractor. Show Cause Hearing for dredging a pond without a permit.

Peter Joyce, Patricia Macanany, owners, and Marc Provost, contractor, were in attendance.

Mr. Joyce read aloud a statement as to why he has done the work he did on the property. Mr. Joyce stated he hired Mr. Provost to remove a tree from the pond. Mr. Provost removed the tree and partially dredged the pond without a permit. He wanted to restore the pond back to its original state. Mr. Provost stated he felt that this was permitted as of right.