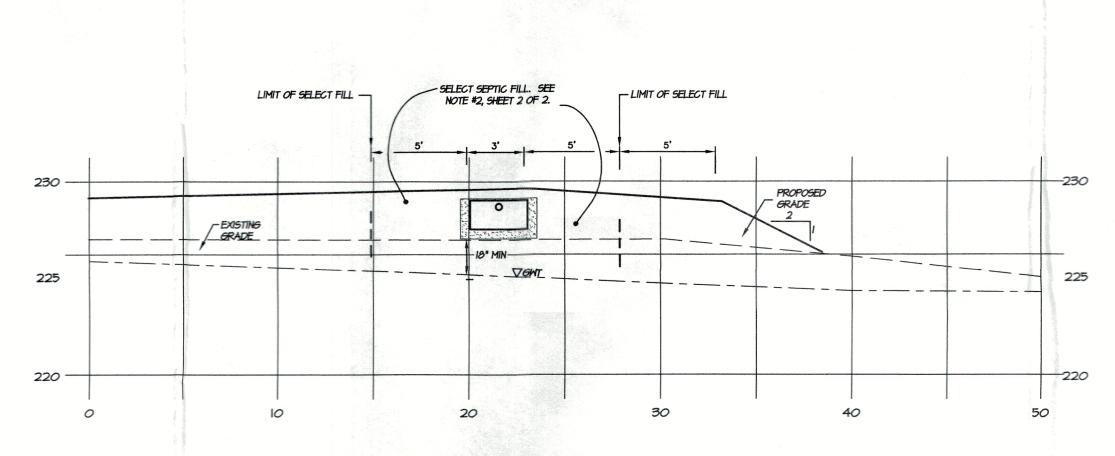

2. 299 Wolf Den Road – Map 17 Lot 24 – Peter Joyce and Patricia Macanany, owners; Marc Provost, contractor. Show Cause Hearing for dredging a pond without a permit.

Peter Joyce, Patricia Macanany, owners, and Marc Provost, contractor, were in attendance.

Mr. Joyce read aloud a statement as to why he has done the work he did on the property. Mr. Joyce stated he hired Mr. Provost to remove a tree from the pond. Mr. Provost removed the tree and partially dredged the pond without a permit. He wanted to restore the pond back to its original state. Mr. Provost stated he felt that this was permitted as of right.

Ms. Washburn also told Mr. Joyce that when he submits the after-the-fact permit that he needs to include on a map where he will spread the spoils that will be dredged from the pond. Peter Joyce and Patricia Macanany agreed to apply for a wetlands permit.