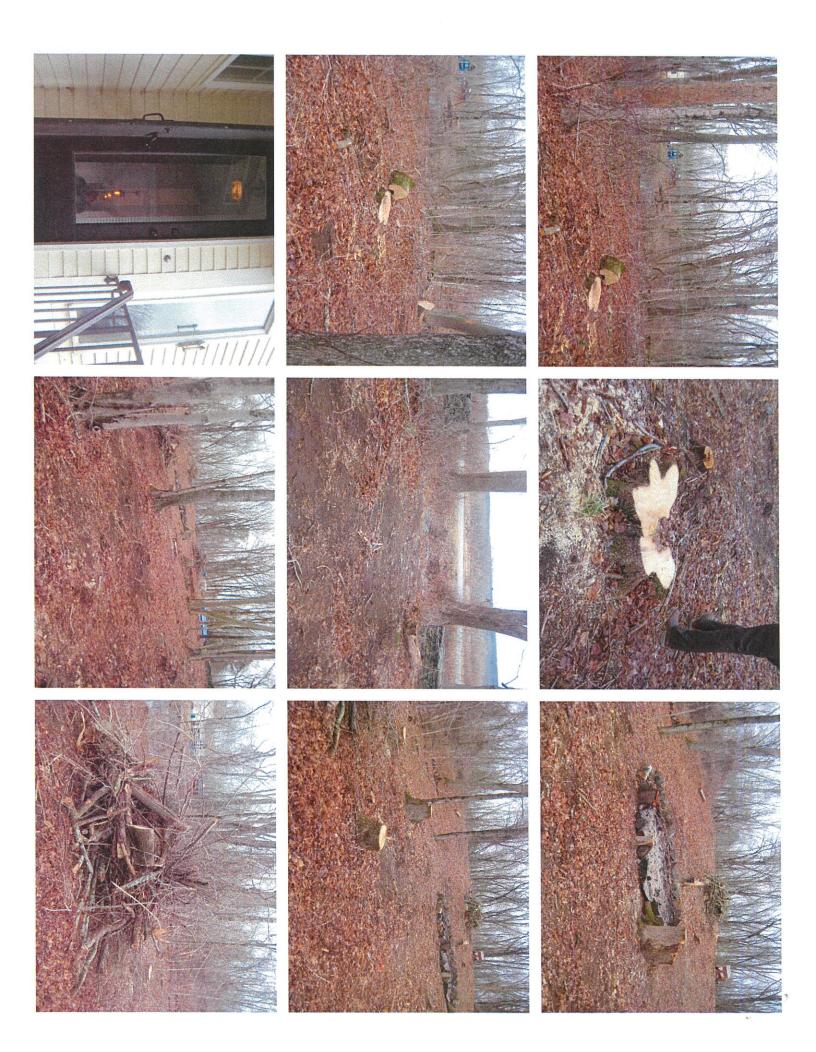

Ms. Washburn stated she had performed a site visit and taken photos. She approved the application as a Duly Authorized Agent Approval. No action was needed.

4. DR 23-002 193 Herrick Road – Map 17 Lot 27 and Map 17 Lot 25-3 – Corey Bardsley. Request for a Declaratory Ruling. This is a select management cut to improve forest health by removing dead oak trees for firewood, and by removing old growth to stimulate new growth; this is considered a permitted use, as-of-right activity.