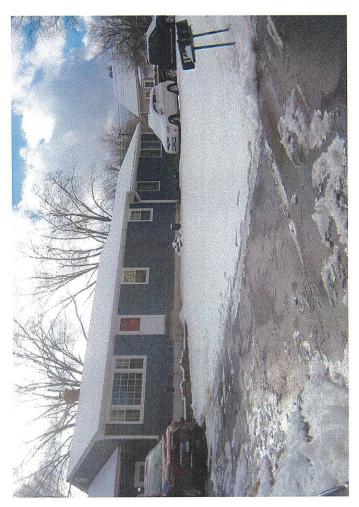

### Call to Order:

**Seating of Alternates:** 

**Approval of Minutes:** Regular Meeting Minutes February 6, 2024.

**Election of Officers:** 

**Public Hearing:** 

Reading of legal notice:

1. ZBA 24-001 Matt & Mariette Sheldon, 15 Hamilton Avenue, Map 46, Lot 66, 0.38 Acres, R-10 Zone: Requesting a variance of section 3.A.5.2.1 of the Zoning Regulations to reduce the minimum front yard setback from 35 feet to 15.6 feet to construct a 10-foot x 16-foot front porch.

### **Unfinished Business:**

1. ZBA 24-001 Matt & Mariette Sheldon, 15 Hamilton Avenue, Map 46, Lot 66, 0.38 Acres, R-10 Zone: Requesting a variance of section 3.A.5.2.1 of the Zoning Regulations to reduce the minimum front yard setback from 35 feet to 15.6 feet to construct a 10-foot x 16-foot front porch.

**Public Hearing:** None

**Unfinished Business:** None

New Application Received: ZBA 24-001 Matt & Mariette Sheldon, 15 Hamilton Avenue, Map 46, Lot 66, 0.38 Acres, R-10 Zone: Requesting a variance of section 3.A.5.2.1 of the Zoning Regulations to reduce the minimum front yard setback from 35 feet to 15.6 feet to construct a 10-foot x 16-foot front porch.

To Whom This May Concern,

We are looking to build a porch on the front of our house within the town minimum setback for front yards. The Porch is planned to be built between the picture window and just after the first bedroom window (~16 feet along the house) and also ~10 feet from the house, with the intention that it only extends to join the existing walkway. With that said, we are looking to have the variance reduced from 35 feet down to \$15.6\$ feet; which is still more remaining space than many other properties in the area currently have.

To support this, I would assert that much of this neighborhood was first built prior to any regulatory zoning requirements were in place, and thus, all properties and their home footprints are non-conforming. Recognizing hardship condition 3, most properties within the area have a front porch, with their respective front porches, home, or both fall within the R-10 setback. Those that fall within this parameter are also ~15 feet or less from the edge of the visible road, figuring their properties are even more non-conforming of what we are looking to construct.