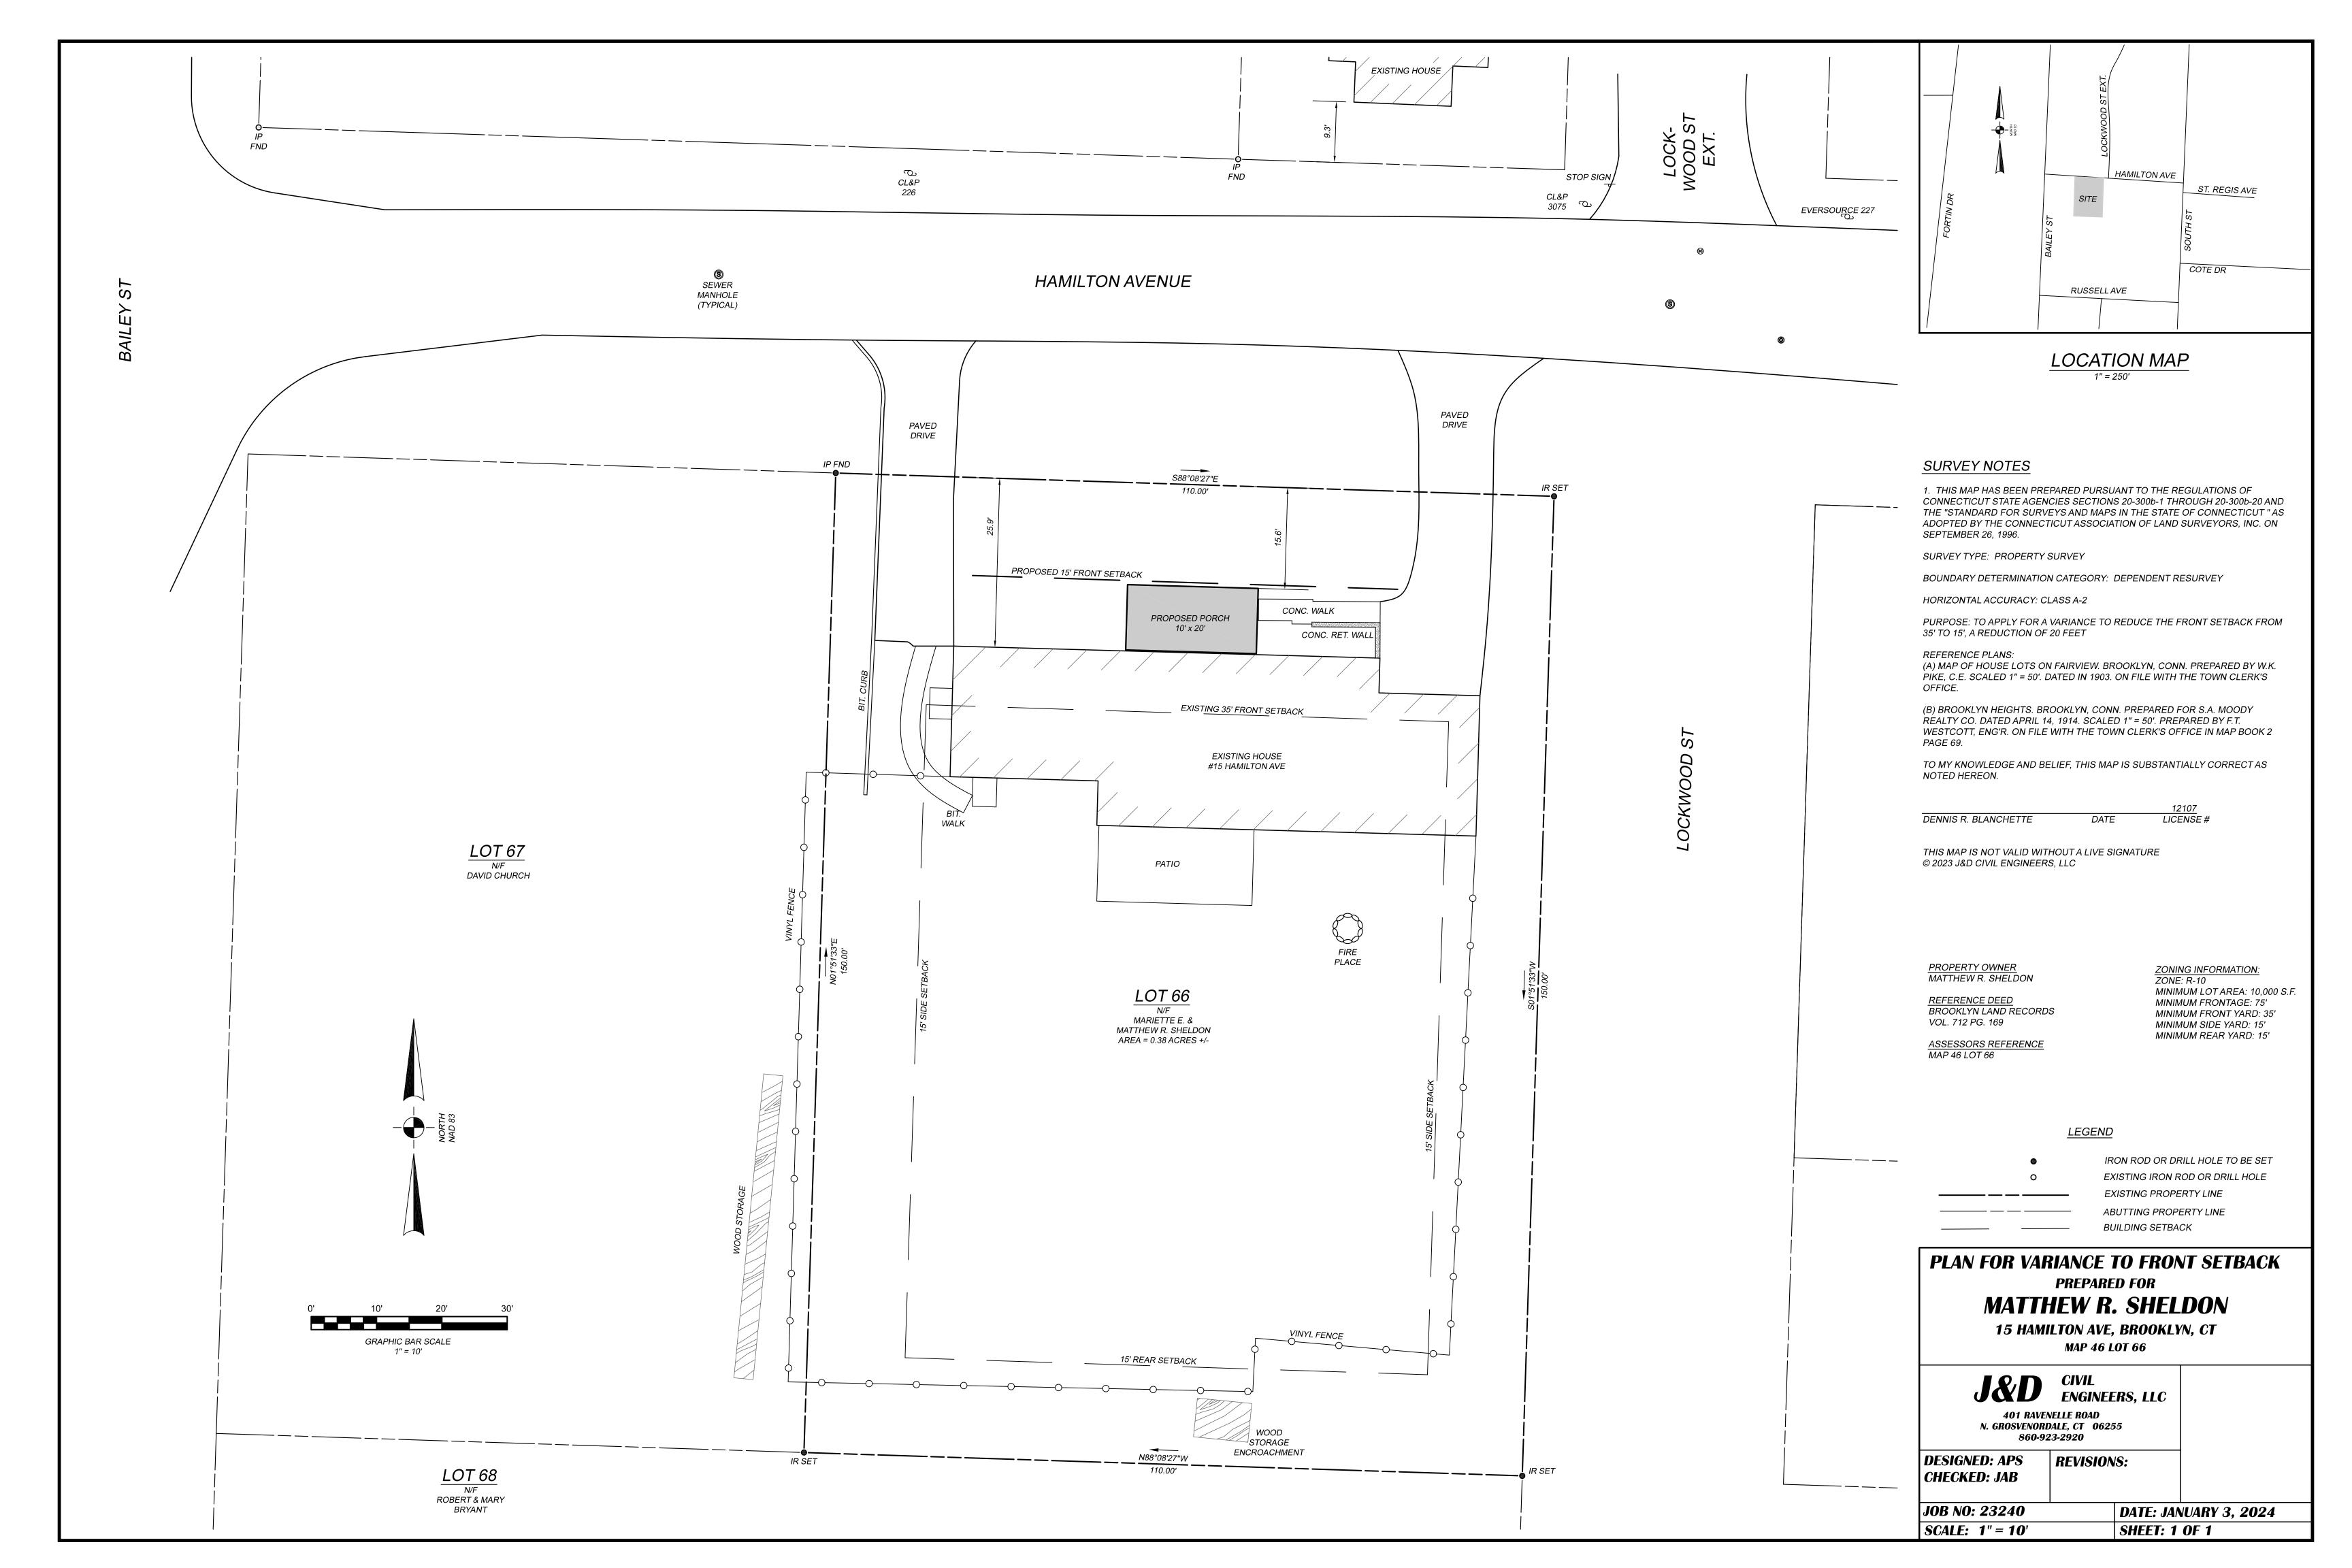

### Call to Order:

**Seating of Alternates:** 

**Approval of Minutes:** Regular Meeting Minutes February 6, 2024.

**Election of Officers:** 

**Public Hearing:** 

Reading of legal notice:

1. ZBA 24-001 Matt & Mariette Sheldon, 15 Hamilton Avenue, Map 46, Lot 66, 0.38 Acres, R-10 Zone: Requesting a variance of section 3.A.5.2.1 of the Zoning Regulations to reduce the minimum front yard setback from 35 feet to 15.6 feet to construct a 10-foot x 16-foot front porch.

### **Unfinished Business:**

1. ZBA 24-001 Matt & Mariette Sheldon, 15 Hamilton Avenue, Map 46, Lot 66, 0.38 Acres, R-10 Zone: Requesting a variance of section 3.A.5.2.1 of the Zoning Regulations to reduce the minimum front yard setback from 35 feet to 15.6 feet to construct a 10-foot x 16-foot front porch.

**Public Hearing:** None

**Unfinished Business:** None

New Application Received: ZBA 24-001 Matt & Mariette Sheldon, 15 Hamilton Avenue, Map 46, Lot 66, 0.38 Acres, R-10 Zone: Requesting a variance of section 3.A.5.2.1 of the Zoning Regulations to reduce the minimum front yard setback from 35 feet to 15.6 feet to construct a 10-foot x 16-foot front porch.

| FEE: \$250.00 / STATE FEE: \$60 / PUBLICATION FEE: \$150 CHECK# 1004                                                                                                                                                                                                                                                                                                                                                                                                                                | # 1           |
|-----------------------------------------------------------------------------------------------------------------------------------------------------------------------------------------------------------------------------------------------------------------------------------------------------------------------------------------------------------------------------------------------------------------------------------------------------------------------------------------------------|---------------|
| APPLICATION# 24-001 DATE SUBMITTED 1/9/24                                                                                                                                                                                                                                                                                                                                                                                                                                                           | ,             |
| APPLICANT: Matt and Mariette Sheldon                                                                                                                                                                                                                                                                                                                                                                                                                                                                |               |
| MAILING ADDRESS: 15 Hamilton Avenue Brooklyn, CT 06234                                                                                                                                                                                                                                                                                                                                                                                                                                              |               |
| PROPERTY OWNER: (if different) Same                                                                                                                                                                                                                                                                                                                                                                                                                                                                 | _             |
| MAILING ADDRESS: Same                                                                                                                                                                                                                                                                                                                                                                                                                                                                               |               |
| PROPERTY LOCATION: 15 Hamilton Avenue Brooklyn, CT 06234                                                                                                                                                                                                                                                                                                                                                                                                                                            | -             |
| MAP: 46 LOT: 66 ACRES: 0.38                                                                                                                                                                                                                                                                                                                                                                                                                                                                         |               |
| ZONE: (R-10) R-30 RA VC R-10 NB PC RB MMU I (circle one)                                                                                                                                                                                                                                                                                                                                                                                                                                            |               |
| Is Property within 500' of a municipal boundary? No.                                                                                                                                                                                                                                                                                                                                                                                                                                                |               |
| Application is submitted for approval of the following (check all that apply):                                                                                                                                                                                                                                                                                                                                                                                                                      |               |
| Variance of the Zoning Regulations, Section(s) 3.A.5.2.1                                                                                                                                                                                                                                                                                                                                                                                                                                            |               |
| The variance being requested is asking for a reduction of the front setback from 35' to 15.                                                                                                                                                                                                                                                                                                                                                                                                         | Ġ.            |
| Appeal of an order, requirement or decision of the ZEO under Sec. 9.G.1. of the Brooklyn Zor Regulations.  Locational Approval for the dealing in or repairing motor vehicles (CGS 14-54), motor vehicles                                                                                                                                                                                                                                                                                           | _             |
| recycler's yard or motor vehicle recycler's business (CGS 14-67i), or sale of gasoline or other product intended for use in the propelling of motor vehicles using combustion type engines (C 14-321).                                                                                                                                                                                                                                                                                              | GS            |
| Complete Description of Project (attach additional sheets if necessary):                                                                                                                                                                                                                                                                                                                                                                                                                            |               |
| Addition of a front porch at the front entrance of the home along exisiting walkway, ~16                                                                                                                                                                                                                                                                                                                                                                                                            | <u>'</u> x10' |
| Specify the hardship if applying for a variance. A hardship cannot be strictly financial and must related to the condition of the land. HARDSHIP - As recognized by the law:  (1) When a property cannot be used in a manner permitted in the zone in which that property is local due to its unique shape, topography, or other inherent condition.  (2) Being too small or too narrow is not a legal hardship unless it restricts the property from being property to a reasonable permitted use. | ited<br>out   |

To Whom This May Concern,

We are looking to build a porch on the front of our house within the town minimum setback for front yards. The Porch is planned to be built between the picture window and just after the first bedroom window (~16 feet along the house) and also ~10 feet from the house, with the intention that it only extends to join the existing walkway. With that said, we are looking to have the variance reduced from 35 feet down to \$15.6\$ feet; which is still more remaining space than many other properties in the area currently have.

To support this, I would assert that much of this neighborhood was first built prior to any regulatory zoning requirements were in place, and thus, all properties and their home footprints are non-conforming. Recognizing hardship condition 3, most properties within the area have a front porch, with their respective front porches, home, or both fall within the R-10 setback. Those that fall within this parameter are also ~15 feet or less from the edge of the visible road, figuring their properties are even more non-conforming of what we are looking to construct.