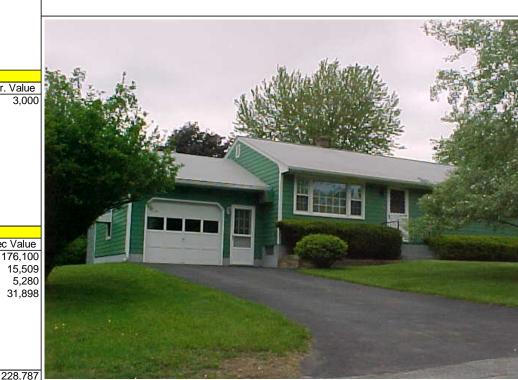

### Call to Order:

**Seating of Alternates:** 

**Approval of Minutes:** Regular Meeting Minutes February 6, 2024.

**Election of Officers:** 

**Public Hearing:** 

Reading of legal notice:

1. ZBA 24-001 Matt & Mariette Sheldon, 15 Hamilton Avenue, Map 46, Lot 66, 0.38 Acres, R-10 Zone: Requesting a variance of section 3.A.5.2.1 of the Zoning Regulations to reduce the minimum front yard setback from 35 feet to 15.6 feet to construct a 10-foot x 16-foot front porch.

### **Unfinished Business:**

1. ZBA 24-001 Matt & Mariette Sheldon, 15 Hamilton Avenue, Map 46, Lot 66, 0.38 Acres, R-10 Zone: Requesting a variance of section 3.A.5.2.1 of the Zoning Regulations to reduce the minimum front yard setback from 35 feet to 15.6 feet to construct a 10-foot x 16-foot front porch.

**Public Hearing:** None

**Unfinished Business:** None

New Application Received: ZBA 24-001 Matt & Mariette Sheldon, 15 Hamilton Avenue, Map 46, Lot 66, 0.38 Acres, R-10 Zone: Requesting a variance of section 3.A.5.2.1 of the Zoning Regulations to reduce the minimum front yard setback from 35 feet to 15.6 feet to construct a 10-foot x 16-foot front porch.

To Whom This May Concern,

We are looking to build a porch on the front of our house within the town minimum setback for front yards. The Porch is planned to be built between the picture window and just after the first bedroom window (~16 feet along the house) and also ~10 feet from the house, with the intention that it only extends to join the existing walkway. With that said, we are looking to have the variance reduced from 35 feet down to \$15.6\$ feet; which is still more remaining space than many other properties in the area currently have.