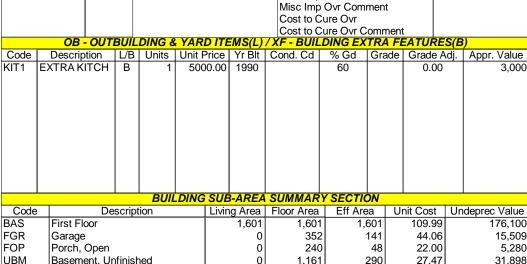

| FEE: \$250.00 / STATE FEE: \$60 / PUBLICATION FEE: \$150 CHECK# 1004                                                                                                                                                                                                                                                                                                                                                                                                                                | # 1           |
|-----------------------------------------------------------------------------------------------------------------------------------------------------------------------------------------------------------------------------------------------------------------------------------------------------------------------------------------------------------------------------------------------------------------------------------------------------------------------------------------------------|---------------|
| APPLICATION# 24-001 DATE SUBMITTED 1/9/24                                                                                                                                                                                                                                                                                                                                                                                                                                                           | ,             |
| APPLICANT: Matt and Mariette Sheldon                                                                                                                                                                                                                                                                                                                                                                                                                                                                |               |
| MAILING ADDRESS: 15 Hamilton Avenue Brooklyn, CT 06234                                                                                                                                                                                                                                                                                                                                                                                                                                              |               |
| PROPERTY OWNER: (if different) Same                                                                                                                                                                                                                                                                                                                                                                                                                                                                 | _             |
| MAILING ADDRESS: Same                                                                                                                                                                                                                                                                                                                                                                                                                                                                               |               |
| PROPERTY LOCATION: 15 Hamilton Avenue Brooklyn, CT 06234                                                                                                                                                                                                                                                                                                                                                                                                                                            | -             |
| MAP: 46 LOT: 66 ACRES: 0.38                                                                                                                                                                                                                                                                                                                                                                                                                                                                         |               |
| ZONE: (R-10) R-30 RA VC R-10 NB PC RB MMU I (circle one)                                                                                                                                                                                                                                                                                                                                                                                                                                            |               |
| Is Property within 500' of a municipal boundary? No.                                                                                                                                                                                                                                                                                                                                                                                                                                                |               |
| Application is submitted for approval of the following (check all that apply):                                                                                                                                                                                                                                                                                                                                                                                                                      |               |
| Variance of the Zoning Regulations, Section(s) 3.A.5.2.1                                                                                                                                                                                                                                                                                                                                                                                                                                            |               |
| The variance being requested is asking for a reduction of the front setback from 35' to 15.                                                                                                                                                                                                                                                                                                                                                                                                         | Ġ.            |
| Appeal of an order, requirement or decision of the ZEO under Sec. 9.G.1. of the Brooklyn Zor Regulations.  Locational Approval for the dealing in or repairing motor vehicles (CGS 14-54), motor vehicles                                                                                                                                                                                                                                                                                           | _             |
| recycler's yard or motor vehicle recycler's business (CGS 14-67i), or sale of gasoline or other product intended for use in the propelling of motor vehicles using combustion type engines (C 14-321).                                                                                                                                                                                                                                                                                              | GS            |
| Complete Description of Project (attach additional sheets if necessary):                                                                                                                                                                                                                                                                                                                                                                                                                            |               |
| Addition of a front porch at the front entrance of the home along exisiting walkway, ~16                                                                                                                                                                                                                                                                                                                                                                                                            | <u>'</u> x10' |
| Specify the hardship if applying for a variance. A hardship cannot be strictly financial and must related to the condition of the land. HARDSHIP - As recognized by the law:  (1) When a property cannot be used in a manner permitted in the zone in which that property is local due to its unique shape, topography, or other inherent condition.  (2) Being too small or too narrow is not a legal hardship unless it restricts the property from being property to a reasonable permitted use. | ited<br>out   |

### General Information:

| 1.  | Location map of the project site (please show enough information to locate site).                                                                                  |
|-----|--------------------------------------------------------------------------------------------------------------------------------------------------------------------|
| 2.  | Site plans, including soil erosion and sediment control plan, which have been submitted to the town commission for review.                                         |
| 3.  | Project address 15 Hamilton Ave. Brooklyn, Ct                                                                                                                      |
|     | Total acreage of project site 0.38 acres                                                                                                                           |
| 5.  | Existing land use Residential                                                                                                                                      |
| 6.  | Description of proposed project <u>construct</u> 16'x10'  Front porch                                                                                              |
| 7.  | Acreage of area to be disturbed including structures, additions, paving, and soil disturbance $\frac{1}{600} \leq \frac{2}{500} + \frac{1}{5000} = \frac{1}{5000}$ |
| 8.  | Type of sanitary system (circle one): septic system (public sewer) none                                                                                            |
| 9.  | Number of existing or proposed floor drains and their point of discharge e.g. sanitary sewer, holding tank, or ground                                              |
|     | hone                                                                                                                                                               |
| 10. | Water accessed by (circle one): private well / public water none If other, please specify                                                                          |