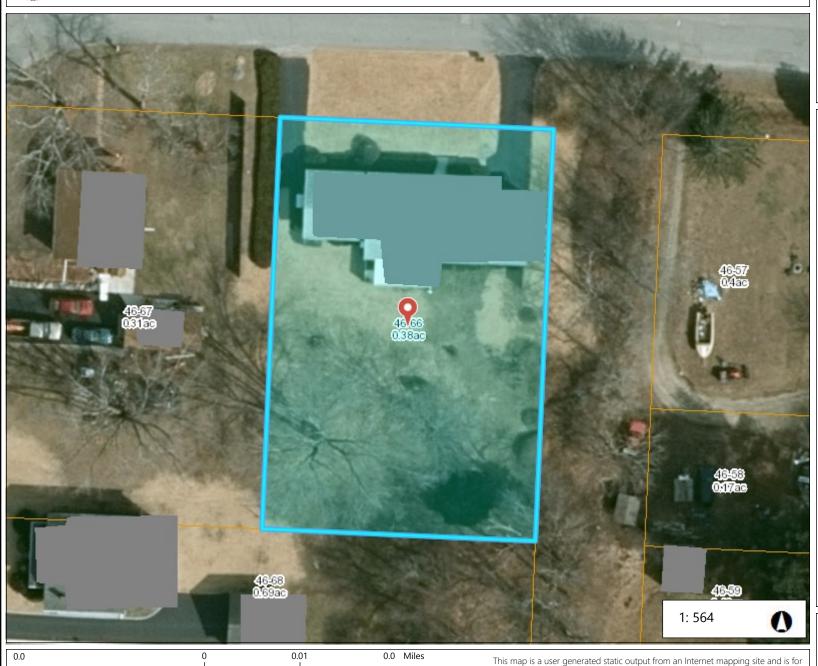

| FEE: \$250.00 / STATE FEE: \$60 / PUBLICATION FEE: \$150 CHECK# 1004                                                                                                                                                                                                                                                                                                                                                                                                                                | # 1           |
|-----------------------------------------------------------------------------------------------------------------------------------------------------------------------------------------------------------------------------------------------------------------------------------------------------------------------------------------------------------------------------------------------------------------------------------------------------------------------------------------------------|---------------|
| APPLICATION# 24-001 DATE SUBMITTED 1/9/24                                                                                                                                                                                                                                                                                                                                                                                                                                                           | ,             |
| APPLICANT: Matt and Mariette Sheldon                                                                                                                                                                                                                                                                                                                                                                                                                                                                |               |
| MAILING ADDRESS: 15 Hamilton Avenue Brooklyn, CT 06234                                                                                                                                                                                                                                                                                                                                                                                                                                              |               |
| PROPERTY OWNER: (if different) Same                                                                                                                                                                                                                                                                                                                                                                                                                                                                 | _             |
| MAILING ADDRESS: Same                                                                                                                                                                                                                                                                                                                                                                                                                                                                               |               |
| PROPERTY LOCATION: 15 Hamilton Avenue Brooklyn, CT 06234                                                                                                                                                                                                                                                                                                                                                                                                                                            | -             |
| MAP: 46 LOT: 66 ACRES: 0.38                                                                                                                                                                                                                                                                                                                                                                                                                                                                         |               |
| ZONE: (R-10) R-30 RA VC R-10 NB PC RB MMU I (circle one)                                                                                                                                                                                                                                                                                                                                                                                                                                            |               |
| Is Property within 500' of a municipal boundary? No.                                                                                                                                                                                                                                                                                                                                                                                                                                                |               |
| Application is submitted for approval of the following (check all that apply):                                                                                                                                                                                                                                                                                                                                                                                                                      |               |
| Variance of the Zoning Regulations, Section(s) 3.A.5.2.1                                                                                                                                                                                                                                                                                                                                                                                                                                            |               |
| The variance being requested is asking for a reduction of the front setback from 35' to 15.                                                                                                                                                                                                                                                                                                                                                                                                         | Ġ.            |
| Appeal of an order, requirement or decision of the ZEO under Sec. 9.G.1. of the Brooklyn Zor Regulations.  Locational Approval for the dealing in or repairing motor vehicles (CGS 14-54), motor vehicles                                                                                                                                                                                                                                                                                           | _             |
| recycler's yard or motor vehicle recycler's business (CGS 14-67i), or sale of gasoline or other product intended for use in the propelling of motor vehicles using combustion type engines (C 14-321).                                                                                                                                                                                                                                                                                              | GS            |
| Complete Description of Project (attach additional sheets if necessary):                                                                                                                                                                                                                                                                                                                                                                                                                            |               |
| Addition of a front porch at the front entrance of the home along exisiting walkway, ~16                                                                                                                                                                                                                                                                                                                                                                                                            | <u>'</u> x10' |
| Specify the hardship if applying for a variance. A hardship cannot be strictly financial and must related to the condition of the land. HARDSHIP - As recognized by the law:  (1) When a property cannot be used in a manner permitted in the zone in which that property is local due to its unique shape, topography, or other inherent condition.  (2) Being too small or too narrow is not a legal hardship unless it restricts the property from being property to a reasonable permitted use. | ited<br>out   |

### General Information:

| 1.  | Location map of the project site (please show enough information to locate site).                                                                                  |
|-----|--------------------------------------------------------------------------------------------------------------------------------------------------------------------|
| 2.  | Site plans, including soil erosion and sediment control plan, which have been submitted to the town commission for review.                                         |
| 3.  | Project address 15 Hamilton Ave. Brooklyn, Ct                                                                                                                      |
|     | Total acreage of project site 0.38 acres                                                                                                                           |
| 5.  | Existing land use Residential                                                                                                                                      |
| 6.  | Description of proposed project <u>construct</u> 16'x10'  Front porch                                                                                              |
| 7.  | Acreage of area to be disturbed including structures, additions, paving, and soil disturbance $\frac{1}{600} \leq \frac{2}{500} + \frac{1}{5000} = \frac{1}{5000}$ |
| 8.  | Type of sanitary system (circle one): septic system (public sewer) none                                                                                            |
| 9.  | Number of existing or proposed floor drains and their point of discharge e.g. sanitary sewer, holding tank, or ground                                              |
|     | hone                                                                                                                                                               |
| 10. | Water accessed by (circle one): private well / public water none If other, please specify                                                                          |