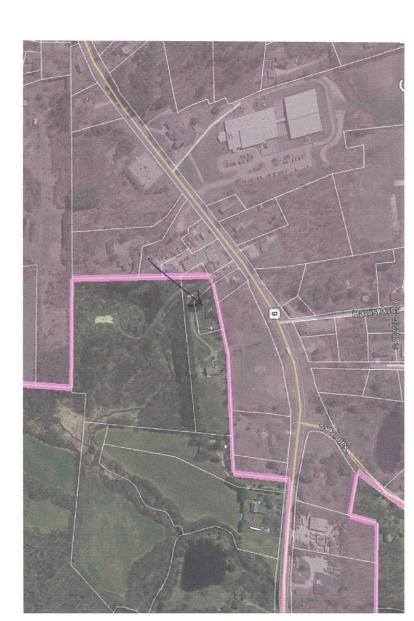

ZC 20-003 – A proposal to change the zoning designation for 94-102 Hartford Road (Assessor's Map 24, Lot 32-33) from RA to VC.

Copies of application are attached for review.

All interested parties may attend the meeting, be heard and written correspondence received.

Note: A petition may be filed at the Hearing by 20% or more of the area lots included in such a change within 500 ft of the property under Section 16.5 of the Zoning Regulations

Helle,
CRIGINATING I thought my property
WAS Zened Villinge: I Am Requesting A Zene
Change because I want to give my son Land
to build A house, IF my Land can be changed to
Villinge Zone, I will be able to give him A house Lot
I would Also Request A Right of way to Rt6 As Shown
I would Also Request A Right of way to Rt6 As Shown ON MAD,

Thank You, Thank Sopel

The village gone goess with around my property