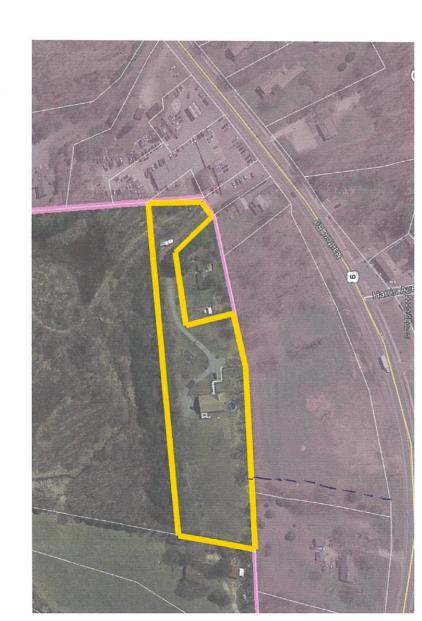

ZC 20-003 – A proposal to change the zoning designation for 94-102 Hartford Road (Assessor's Map 24, Lot 32-33) from RA to VC.

Copies of application are attached for review.

All interested parties may attend the meeting, be heard and written correspondence received.

Note: A petition may be filed at the Hearing by 20% or more of the area lots included in such a change within 500 ft of the property under Section 16.5 of the Zoning Regulations

Helle,
CRIGINATING I thought my property
WAS Zened Villinge: I Am Requesting A Zene
Change because I want to give my son Land
to build A house, IF my Land can be changed to
Villinge Zone, I will be able to give him A house Lot
I would Also Request A Right of way to Rt6 As Shown
I would Also Request A Right of way to Rt6 As Shown ON MAD,

Thank You, Thank Sopel

The village gone goess with around my property